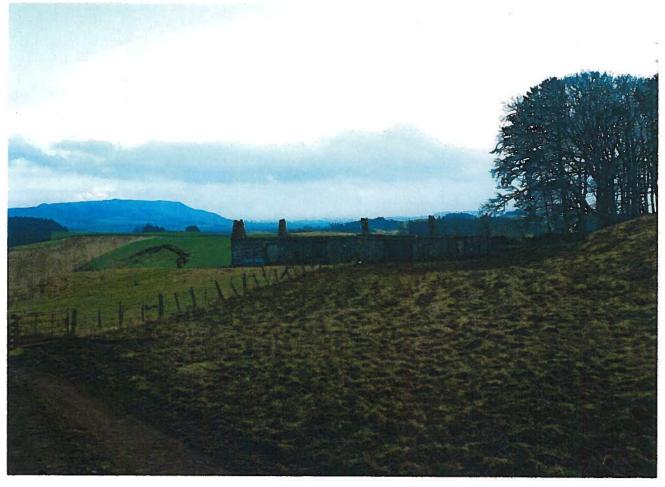

TCP/11/16(224)

Planning Application 12/01353/FLL – Erection of a dwellinghouse on land 1140 metres east of Wester Deuglie Farm, Glenfarg