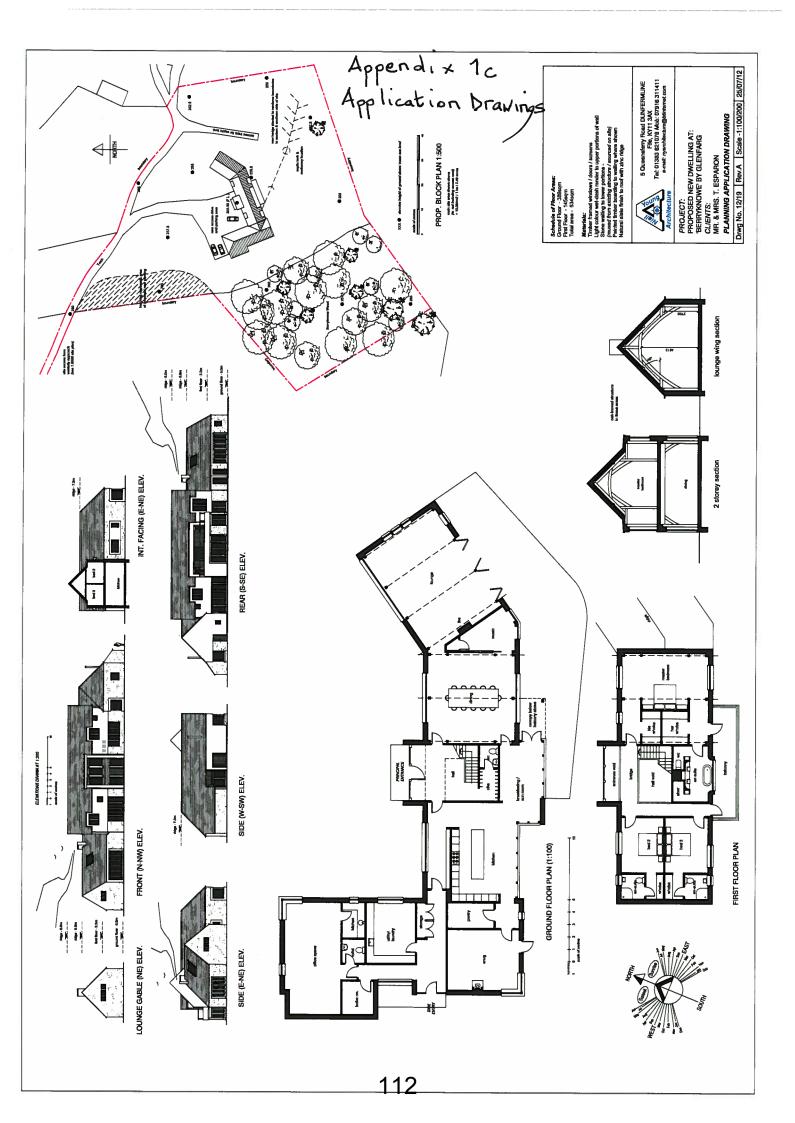

igher the to the late of the contract the contract that the conthe manufactor of the frequency was an experience of a section . Tago fine vielam a ne**na y al** co ja Nences, en er colle d'adoptero la lighalles o las mentres . J. . 1.6-1.



Scale 1:5000

Supplied By: Niall Young Architecture

Plot Centre Coordinates: 311550, 711910

The representation of a road, track or path is no evidence of a right of way.

Ordnance Survey and the OS Symbol are registered trademarks Ordnance Survey, the national mapping agency of Great Britain Reproduction in whole or in part is prohibited without the prior permission of Ordnance Survey

Produced 3003/2012 from the Ordnance Survey Natio Geographic Database and incorporating surveyed reviat this date. © Crown Copyright 2012

Serial number: 001034329









Produced 11 Nov 2010 from the Ordnance Survey National Geographic Database and incorporating surveyed revision available at this date. Reproduction in whole or part is prohibited without the prior permission of Ordnance Survey. © Crown Copyright 2008.

Ordnance Survey and the OS Symbol are registered trademarks of Ordnance Survey, the national mapping agency of Great Britain.

The representation of a road, track or path is no evidence of a right of way. The representation of features as lines is no evidence of a property boundary.



Supplied by: **Stanfords** Reference: Ol219631 Centre coordinates: 311974 711984

> Appendix 3 2012 as Plan





Appendix 5 Design Statement



DESIGN STATEMENT FOR PROPOSED NEW DWELLING AT BERRYKNOWE BY GLENFARG FOR MR & MRS T. ESPARON



PROVIDING BESP