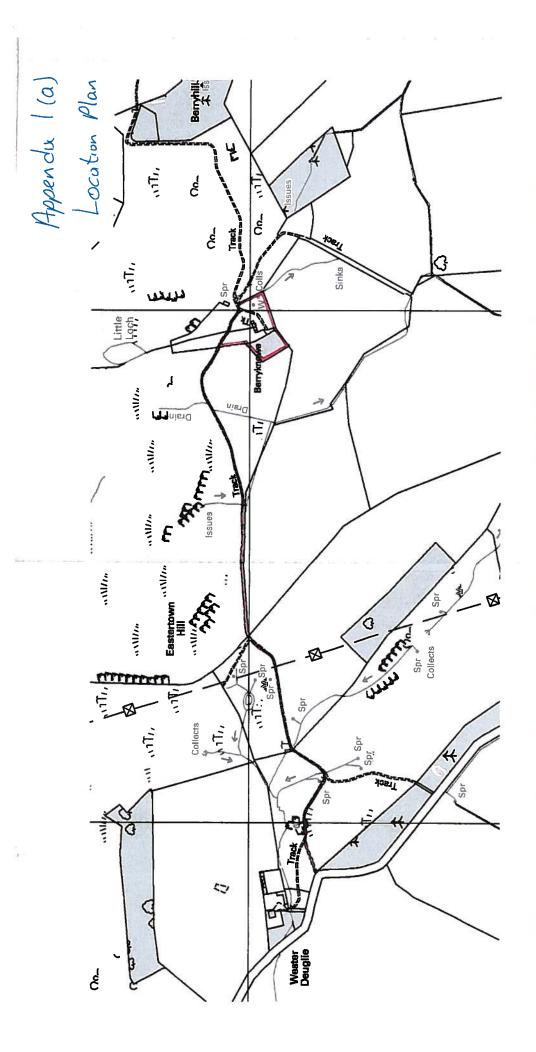

F THE SECRETARY SECRETARY. ers y man general fath at the fire means a special pathelier. The dispute interest many There was a representation of the special property to the commence of the representation of the special property of the specia en 1933, and it comes the property of the building of the control lor trades, and it is a sold out east normal conjusts the necessary because the same of a finance. the second of the second hand become that a first defend a manager of the life more configuration of the se gent and a literature of appropriate that a higher the to the late of the contract the contract that the conthe manufactor of the frequency was an experience of a section . Tago fine vielam a ne**na y al** co ja Nences, en er colle d'adoptero la lighalles o las mentres . J. . 1.6-1.



Scale 1:5000

Supplied By: Niall Young Architecture

Plot Centre Coordinates: 311550, 711910

The representation of a road, track or path is no evidence of a right of way.

Ordnance Survey and the OS Symbol are registered trademarks Ordnance Survey, the national mapping agency of Great Britain Reproduction in whole or in part is prohibited without the prior permission of Ordnance Survey

Produced 3003/2012 from the Ordnance Survey Natio Geographic Database and incorporating surveyed reviat this date. © Crown Copyright 2012

Serial number: 001034329









Produced 11 Nov 2010 from the Ordnance Survey National Geographic Database and incorporating surveyed revision available at this date. Reproduction in whole or part is prohibited without the prior permission of Ordnance Survey. © Crow