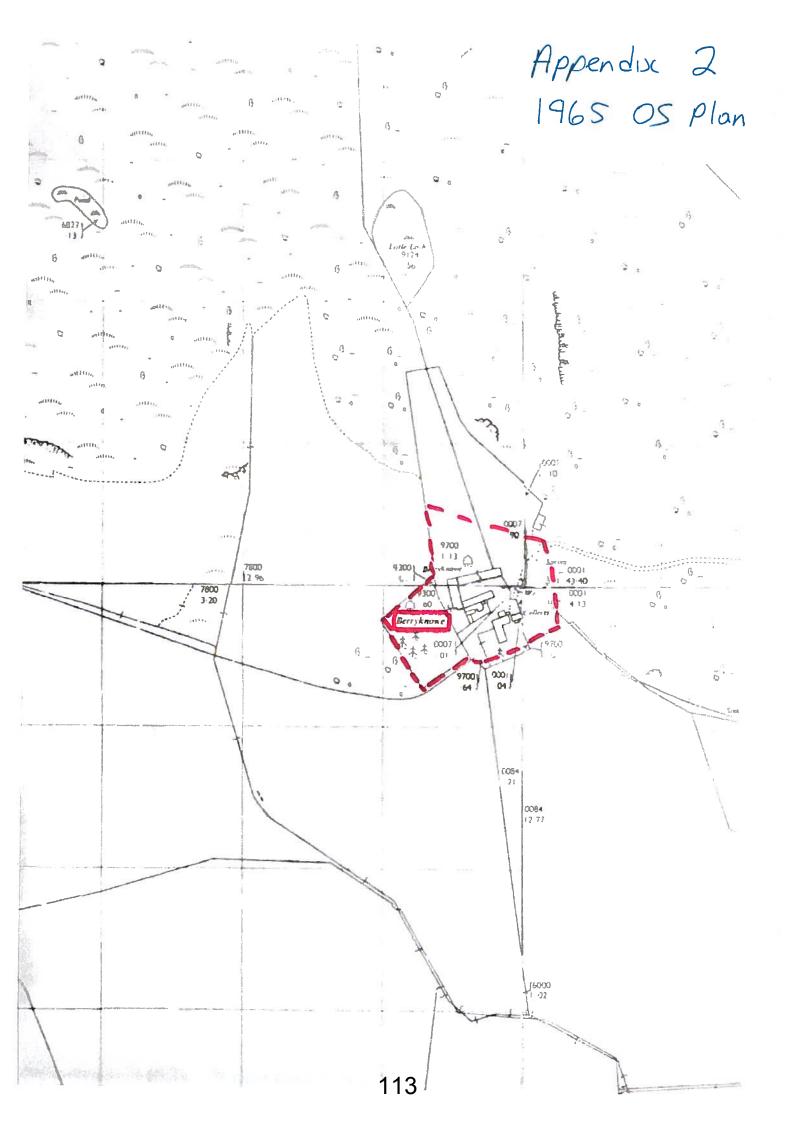

TCP/11/16(224)

Planning Application 12/01353/FLL – Erection of a dwellinghouse on land 1140 metres east of Wester Deuglie Farm, Glenfarg