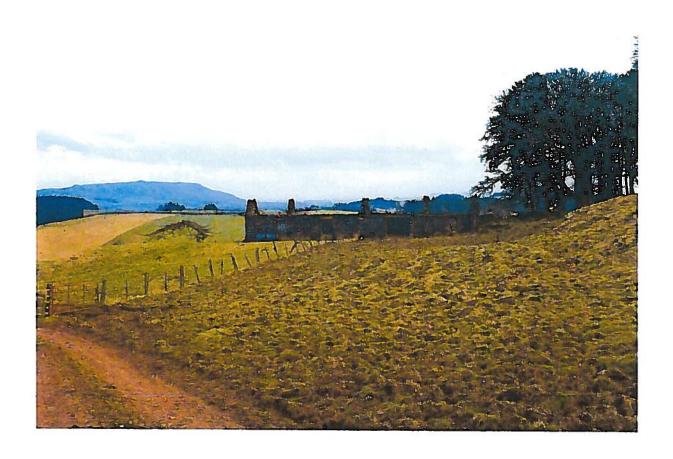

TCP/11/16(224)

Planning Application 12/01353/FLL – Erection of a dwellinghouse on land 1140 metres east of Wester Deuglie Farm, Glenfarg