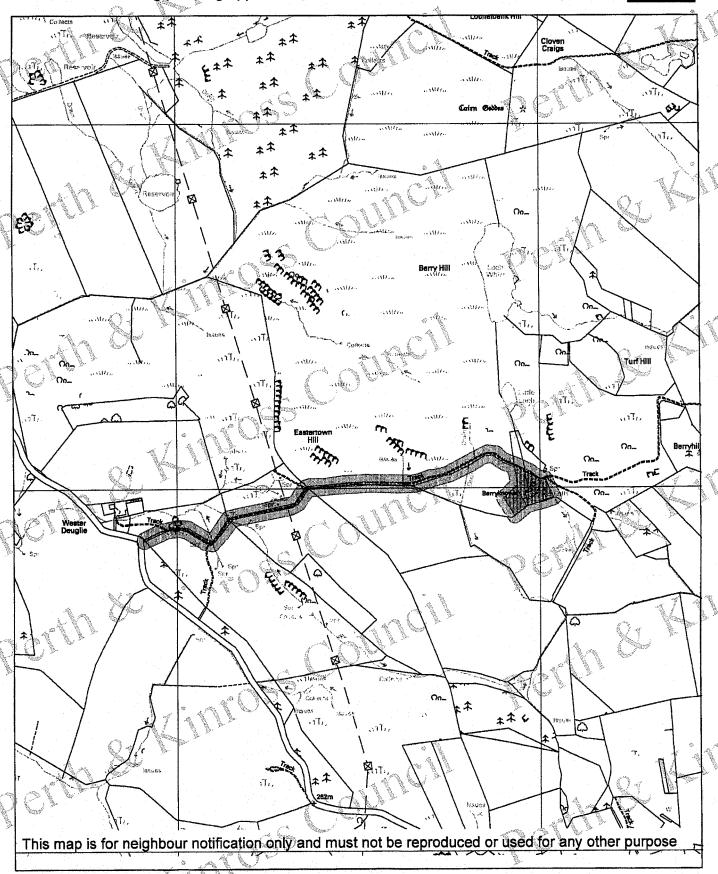

TCP/11/16(224)

Planning Application 12/01353/FLL – Erection of a dwellinghouse on land 1140 metres east of Wester Deuglie Farm, Glenfarg