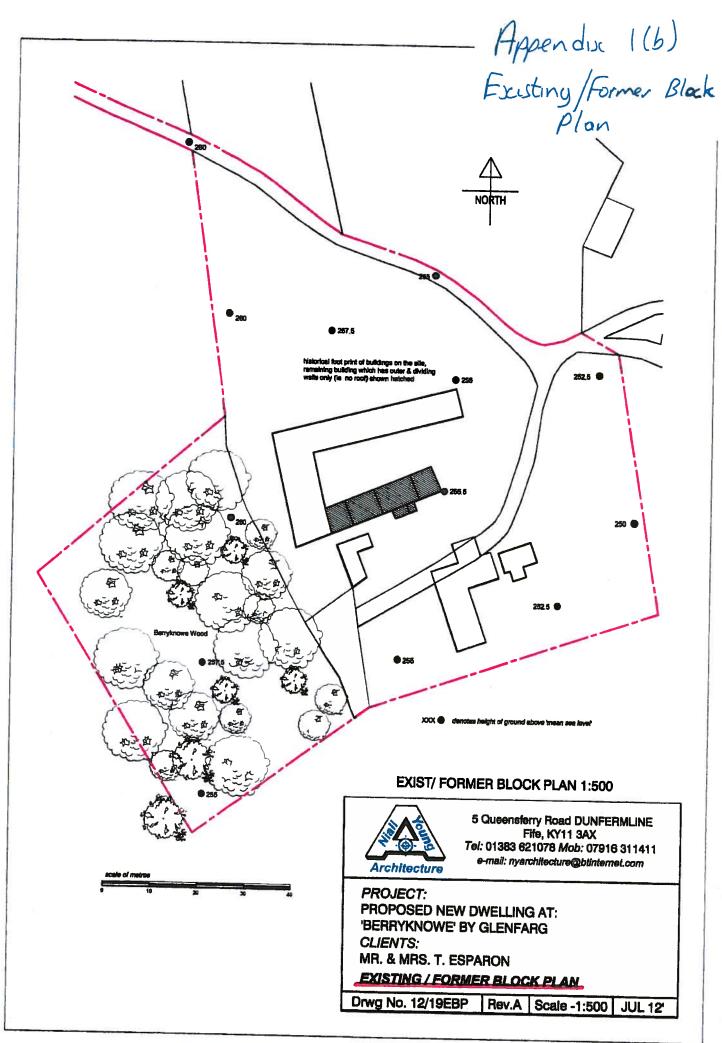

higher the to the late of the contract the contract that the conthe manufactor of the frequency was an experience of a section . Tago fine vielam a ne**na y al** co ja Nences, en er colle d'adoptero la lighalles o las mentres . J. . 1.6-1.



Scale 1:5000

Supplied By: Niall Young Architecture

Plot Centre Coordinates: 311550, 711910

The representation of a road, track or path is no evidence of a right of way.

Ordnance Survey and the OS Symbol are registered trademarks Ordnance Survey, the national mapping agency of Great Britain Reproduction in whole or in part is prohibited without the prior permission of Ordnance Survey

Produced 3003/2012 from the Ordnance Survey Natio Geographic Database and incorporating surveyed reviat this date. © Crown Copyright 2012

Serial number: 001034329









Produced 11 Nov 2010 from the Ordnance Survey National Geographic Database and incorporating surveyed revision available at this date. Reproduction in whole or part is prohibited without the prior permission of Ordnance Survey. © Crown Copyright 2008.

Ordnance Survey and the OS Symbol are registered trademarks of Ordnance Survey, the national mapping agency of Great Britain.

The representation of a road, track or path is no evidence of a right of way. The representation of features as lines is no evidence of a property boundary.



Supplied by: **Stanfords** Reference: Ol219631 Centre coordinates: 311974 711984

> Appendix 3 2012 as Plan





Appendix 5 Design Statement



DESIGN STATEMENT FOR PROPOSED NEW DWELLING AT BERRYKNOWE BY GLENFARG FOR MR & MRS T. ESPARON



PROVIDING BE