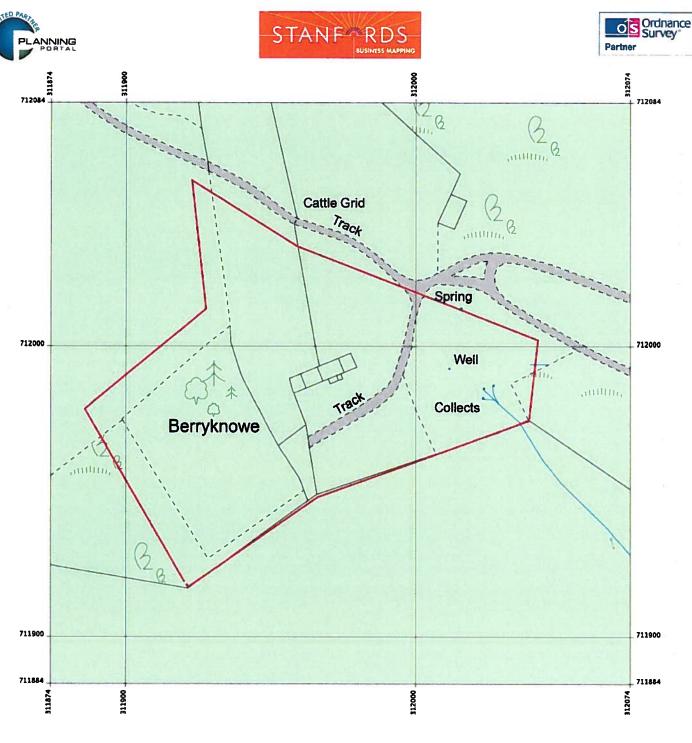

TCP/11/16(224)

Planning Application 12/01353/FLL – Erection of a dwellinghouse on land 1140 metres east of Wester Deuglie Farm, Glenfarg