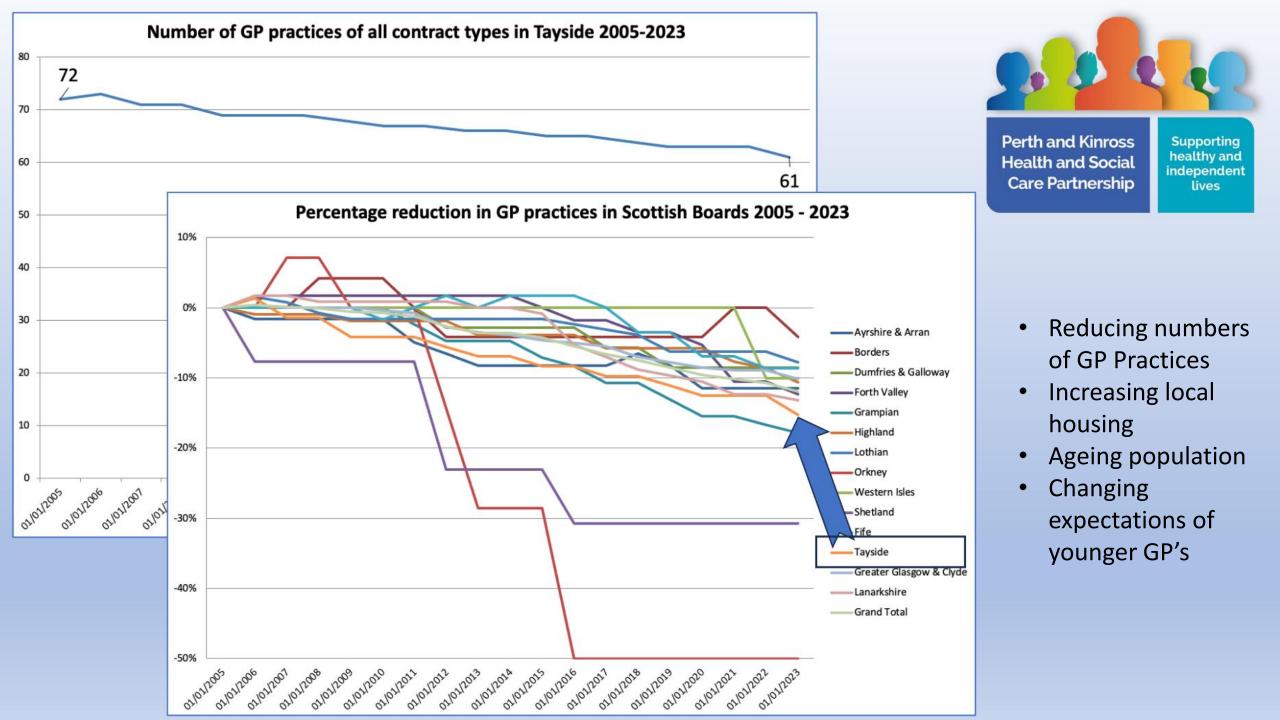

# GENERAL PRACTICE CONTEXT

| _  |                                                        |                      |                                                                                                                                                                                                                                                                                                                                                                                                                                                                                                                                                                                                                                                                                                                                                                                                                                                                                                                                                                                                                                                                                                                                                                                                                                                                                                                                                                                                                                                                                                                                                                                                                                                                                                                                                                                                                                                                                     |    |                                                               |
|----|--------------------------------------------------------|----------------------|-------------------------------------------------------------------------------------------------------------------------------------------------------------------------------------------------------------------------------------------------------------------------------------------------------------------------------------------------------------------------------------------------------------------------------------------------------------------------------------------------------------------------------------------------------------------------------------------------------------------------------------------------------------------------------------------------------------------------------------------------------------------------------------------------------------------------------------------------------------------------------------------------------------------------------------------------------------------------------------------------------------------------------------------------------------------------------------------------------------------------------------------------------------------------------------------------------------------------------------------------------------------------------------------------------------------------------------------------------------------------------------------------------------------------------------------------------------------------------------------------------------------------------------------------------------------------------------------------------------------------------------------------------------------------------------------------------------------------------------------------------------------------------------------------------------------------------------------------------------------------------------|----|---------------------------------------------------------------|
|    | PERTH & KINROSS                                        |                      | ANGUS                                                                                                                                                                                                                                                                                                                                                                                                                                                                                                                                                                                                                                                                                                                                                                                                                                                                                                                                                                                                                                                                                                                                                                                                                                                                                                                                                                                                                                                                                                                                                                                                                                                                                                                                                                                                                                                                               |    | DUNDEE                                                        |
| 1  | The Blue Practice, Crieff Medical Centre               | 1                    | Arbroath Medical Centre                                                                                                                                                                                                                                                                                                                                                                                                                                                                                                                                                                                                                                                                                                                                                                                                                                                                                                                                                                                                                                                                                                                                                                                                                                                                                                                                                                                                                                                                                                                                                                                                                                                                                                                                                                                                                                                             | 1  | Muirhead Medical Centre                                       |
| 2  | Comrie Medical Centre                                  | 2                    | Abbey Health Centre, Arbroath                                                                                                                                                                                                                                                                                                                                                                                                                                                                                                                                                                                                                                                                                                                                                                                                                                                                                                                                                                                                                                                                                                                                                                                                                                                                                                                                                                                                                                                                                                                                                                                                                                                                                                                                                                                                                                                       | 2  | Grove Health Centre, Broughty Ferry                           |
| 3  | The Red Practice, Crieff Medical Centre                | 3                    | East Practice, Springfield Medical, Arbroath                                                                                                                                                                                                                                                                                                                                                                                                                                                                                                                                                                                                                                                                                                                                                                                                                                                                                                                                                                                                                                                                                                                                                                                                                                                                                                                                                                                                                                                                                                                                                                                                                                                                                                                                                                                                                                        | 3  | Park Avenue Medical Centre                                    |
| 4  | Aberfeldy And Kinloch Rannoch Medical Practice         | 4                    | West Practice, Springfield Medical, Arbroath                                                                                                                                                                                                                                                                                                                                                                                                                                                                                                                                                                                                                                                                                                                                                                                                                                                                                                                                                                                                                                                                                                                                                                                                                                                                                                                                                                                                                                                                                                                                                                                                                                                                                                                                                                                                                                        | 4  | Tay Court Surgery                                             |
| 5  | Atholl Medical Centre , Pitlochry                      | 5                    | Brechin Medical Practice                                                                                                                                                                                                                                                                                                                                                                                                                                                                                                                                                                                                                                                                                                                                                                                                                                                                                                                                                                                                                                                                                                                                                                                                                                                                                                                                                                                                                                                                                                                                                                                                                                                                                                                                                                                                                                                            | 5  | Ancrum Medical Centre                                         |
| 6  | Craigvinean Surgery, Dunkeld                           | 6                    | Carnoustie Medical Group                                                                                                                                                                                                                                                                                                                                                                                                                                                                                                                                                                                                                                                                                                                                                                                                                                                                                                                                                                                                                                                                                                                                                                                                                                                                                                                                                                                                                                                                                                                                                                                                                                                                                                                                                                                                                                                            | 6  | Taybank Medical Centre                                        |
| 7  | St Serf's Practice, Loch Leven Health Centre, Kinross  | 7                    | Edzell Health Centre                                                                                                                                                                                                                                                                                                                                                                                                                                                                                                                                                                                                                                                                                                                                                                                                                                                                                                                                                                                                                                                                                                                                                                                                                                                                                                                                                                                                                                                                                                                                                                                                                                                                                                                                                                                                                                                                | 7  | Coldside Medical Practice                                     |
| 8  | Orwell Practice, Loch Leven Health Centre, Kinross     | 8                    | Ravenswood Surgery, Forfar                                                                                                                                                                                                                                                                                                                                                                                                                                                                                                                                                                                                                                                                                                                                                                                                                                                                                                                                                                                                                                                                                                                                                                                                                                                                                                                                                                                                                                                                                                                                                                                                                                                                                                                                                                                                                                                          | 8  | Westgate Medical Practice                                     |
| 9  | The Carse Medical Practice, Errol                      | 9                    | Academy Medical Centre, Forfar                                                                                                                                                                                                                                                                                                                                                                                                                                                                                                                                                                                                                                                                                                                                                                                                                                                                                                                                                                                                                                                                                                                                                                                                                                                                                                                                                                                                                                                                                                                                                                                                                                                                                                                                                                                                                                                      | 9  | Princes Street Surgery                                        |
| 10 | Kings Practice, Glover Street Medical Centre, Perth    | 10                   | Lour Road Group Practice, Forfar                                                                                                                                                                                                                                                                                                                                                                                                                                                                                                                                                                                                                                                                                                                                                                                                                                                                                                                                                                                                                                                                                                                                                                                                                                                                                                                                                                                                                                                                                                                                                                                                                                                                                                                                                                                                                                                    | 1  | Broughty Family Healthcare , Broughty Ferry                   |
| 11 | Green Practice, Whitefriars Surgery , Perth            | 11                   | Kirriemuir Medical Practice                                                                                                                                                                                                                                                                                                                                                                                                                                                                                                                                                                                                                                                                                                                                                                                                                                                                                                                                                                                                                                                                                                                                                                                                                                                                                                                                                                                                                                                                                                                                                                                                                                                                                                                                                                                                                                                         | 1  | 1 Hawkhill Medical Centre                                     |
| 12 | Victoria Practice, Glover Street Medical Centre, Perth | 12                   | Monifieth Health Centre                                                                                                                                                                                                                                                                                                                                                                                                                                                                                                                                                                                                                                                                                                                                                                                                                                                                                                                                                                                                                                                                                                                                                                                                                                                                                                                                                                                                                                                                                                                                                                                                                                                                                                                                                                                                                                                             | 1  | 2 Family Medical Group, Green Wing, Wallacetown Health Centre |
| 13 | The Lade, Drumhar Health Centre, Perth                 | 13                   | Townhead Practice, Links Health Centre, Montrose                                                                                                                                                                                                                                                                                                                                                                                                                                                                                                                                                                                                                                                                                                                                                                                                                                                                                                                                                                                                                                                                                                                                                                                                                                                                                                                                                                                                                                                                                                                                                                                                                                                                                                                                                                                                                                    | 1  | 3 Erskine Practice                                            |
| 14 | The Taymount Surgery , Perth                           | 14                   | Castlegait Surgery, Links Health Centre, Montrose                                                                                                                                                                                                                                                                                                                                                                                                                                                                                                                                                                                                                                                                                                                                                                                                                                                                                                                                                                                                                                                                                                                                                                                                                                                                                                                                                                                                                                                                                                                                                                                                                                                                                                                                                                                                                                   | 14 | 4 Mill Practice                                               |
| 15 | Red Practice, Whitefriars Surgery, Perth               | 15                   | Annat Bank Practice, Links Health Centre, Montrose                                                                                                                                                                                                                                                                                                                                                                                                                                                                                                                                                                                                                                                                                                                                                                                                                                                                                                                                                                                                                                                                                                                                                                                                                                                                                                                                                                                                                                                                                                                                                                                                                                                                                                                                                                                                                                  | 1  | 5 Terra Nova Medical Practice Llp                             |
| 16 | Perth City Medical Centre                              | 16                   | Friockheim Health Centre                                                                                                                                                                                                                                                                                                                                                                                                                                                                                                                                                                                                                                                                                                                                                                                                                                                                                                                                                                                                                                                                                                                                                                                                                                                                                                                                                                                                                                                                                                                                                                                                                                                                                                                                                                                                                                                            | 1  | 6 Downfield Surgery                                           |
| 17 | Yellow Practice, Drumhar Health Centre , Perth         |                      | Number of GP practices of all contract types in Tayside 2005-2023                                                                                                                                                                                                                                                                                                                                                                                                                                                                                                                                                                                                                                                                                                                                                                                                                                                                                                                                                                                                                                                                                                                                                                                                                                                                                                                                                                                                                                                                                                                                                                                                                                                                                                                                                                                                                   | 1  | 7 'Hillbank Health Centre                                     |
| 18 | Stanley Medical Centre                                 | <sup>80</sup> 72     |                                                                                                                                                                                                                                                                                                                                                                                                                                                                                                                                                                                                                                                                                                                                                                                                                                                                                                                                                                                                                                                                                                                                                                                                                                                                                                                                                                                                                                                                                                                                                                                                                                                                                                                                                                                                                                                                                     | 1  | 8 Maryfield Medical Centre                                    |
| 19 | Alyth Health Centre                                    | 50                   |                                                                                                                                                                                                                                                                                                                                                                                                                                                                                                                                                                                                                                                                                                                                                                                                                                                                                                                                                                                                                                                                                                                                                                                                                                                                                                                                                                                                                                                                                                                                                                                                                                                                                                                                                                                                                                                                                     | 1  | 9 Ancrum ONE Medical Centre                                   |
| 20 | Ardblair Medical Practice, Blairgowrie                 | 50                   | 61                                                                                                                                                                                                                                                                                                                                                                                                                                                                                                                                                                                                                                                                                                                                                                                                                                                                                                                                                                                                                                                                                                                                                                                                                                                                                                                                                                                                                                                                                                                                                                                                                                                                                                                                                                                                                                                                                  | 2  | 0 Nethergate Medical Centre                                   |
| 21 | Strathmore Surgery, Blairgowrie                        | 40                   |                                                                                                                                                                                                                                                                                                                                                                                                                                                                                                                                                                                                                                                                                                                                                                                                                                                                                                                                                                                                                                                                                                                                                                                                                                                                                                                                                                                                                                                                                                                                                                                                                                                                                                                                                                                                                                                                                     | 2  | 1 Lochee Health Centre                                        |
| 22 | Coupar Angus Medical Centre                            | 30                   |                                                                                                                                                                                                                                                                                                                                                                                                                                                                                                                                                                                                                                                                                                                                                                                                                                                                                                                                                                                                                                                                                                                                                                                                                                                                                                                                                                                                                                                                                                                                                                                                                                                                                                                                                                                                                                                                                     | 2  | 2 Newfield (formally Whitfield) Surgery                       |
| 23 | St Margaret's Health Centre , Auchterarder             | 20                   |                                                                                                                                                                                                                                                                                                                                                                                                                                                                                                                                                                                                                                                                                                                                                                                                                                                                                                                                                                                                                                                                                                                                                                                                                                                                                                                                                                                                                                                                                                                                                                                                                                                                                                                                                                                                                                                                                     | 2  | 3 Ryehill Medical Practice                                    |
| 24 | Bridge of Earn                                         | 10                   |                                                                                                                                                                                                                                                                                                                                                                                                                                                                                                                                                                                                                                                                                                                                                                                                                                                                                                                                                                                                                                                                                                                                                                                                                                                                                                                                                                                                                                                                                                                                                                                                                                                                                                                                                                                                                                                                                     | 2  | 4 Ardler Medical Practice                                     |
| 25 | Invergowrie Medical Practice, Invergowrie              | o olloutoos olloutoe | a pourse araites anites an | 2  | 5 Stobswell Surgery                                           |

# Factors contributing to lack of Sustainability:

- Smaller practices (especially 3 or less GP partners)
- Larger number of patients per GP WTE
- Greater number of >55yr GP's
- Greater dependence on the use of non-partner GP's
- Non-training practices
- Practices that have difficulty recruiting
- Increased number of sites / branch surgery
- Condition of premises