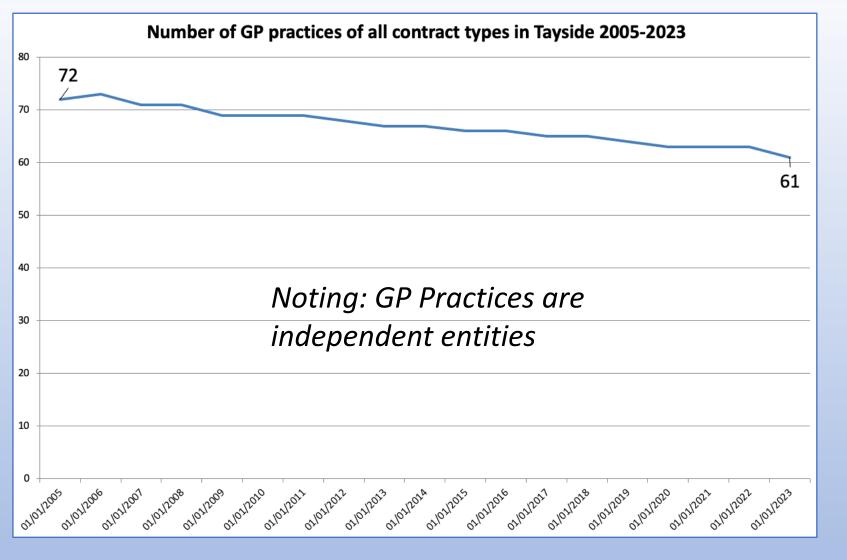

# GENERAL PRACTICE CONTEXT

| _  |                                                        |                      |                                                                                                                                                                                                                                                                                                                                                                                                                                                                                                                                                                                                                                                                                                                                                                                                                                                                                                                                                                                                                                                                                                                                                                                                                                                                                                                                                                                                                                                                                                                                                                                                                                                                                                                                                                                                                                                                                     |    |                                                               |
|----|--------------------------------------------------------|----------------------|-------------------------------------------------------------------------------------------------------------------------------------------------------------------------------------------------------------------------------------------------------------------------------------------------------------------------------------------------------------------------------------------------------------------------------------------------------------------------------------------------------------------------------------------------------------------------------------------------------------------------------------------------------------------------------------------------------------------------------------------------------------------------------------------------------------------------------------------------------------------------------------------------------------------------------------------------------------------------------------------------------------------------------------------------------------------------------------------------------------------------------------------------------------------------------------------------------------------------------------------------------------------------------------------------------------------------------------------------------------------------------------------------------------------------------------------------------------------------------------------------------------------------------------------------------------------------------------------------------------------------------------------------------------------------------------------------------------------------------------------------------------------------------------------------------------------------------------------------------------------------------------|----|---------------------------------------------------------------|
|    | PERTH & KINROSS                                        |                      | ANGUS                                                                                                                                                                                                                                                                                                                                                                                                                                                                                                                                                                                                                                                                                                                                                                                                                                                                                                                                                                                                                                                                                                                                                                                                                                                                                                                                                                                                                                                                                                                                                                                                                                                                                                                                                                                                                                                                               |    | DUNDEE                                                        |
| 1  | The Blue Practice, Crieff Medical Centre               | 1                    | Arbroath Medical Centre                                                                                                                                                                                                                                                                                                                                                                                                                                                                                                                                                                                                                                                                                                                                                                                                                                                                                                                                                                                                                                                                                                                                                                                                                                                                                                                                                                                                                                                                                                                                                                                                                                                                                                                                                                                                                                                             | 1  | Muirhead Medical Centre                                       |
| 2  | Comrie Medical Centre                                  | 2                    | Abbey Health Centre, Arbroath                                                                                                                                                                                                                                                                                                                                                                                                                                                                                                                                                                                                                                                                                                                                                                                                                                                                                                                                                                                                                                                                                                                                                                                                                                                                                                                                                                                                                                                                                                                                                                                                                                                                                                                                                                                                                                                       | 2  | Grove Health Centre, Broughty Ferry                           |
| 3  | The Red Practice, Crieff Medical Centre                | 3                    | East Practice, Springfield Medical, Arbroath                                                                                                                                                                                                                                                                                                                                                                                                                                                                                                                                                                                                                                                                                                                                                                                                                                                                                                                                                                                                                                                                                                                                                                                                                                                                                                                                                                                                                                                                                                                                                                                                                                                                                                                                                                                                                                        | 3  | Park Avenue Medical Centre                                    |
| 4  | Aberfeldy And Kinloch Rannoch Medical Practice         | 4                    | West Practice, Springfield Medical, Arbroath                                                                                                                                                                                                                                                                                                                                                                                                                                                                                                                                                                                                                                                                                                                                                                                                                                                                                                                                                                                                                                                                                                                                                                                                                                                                                                                                                                                                                                                                                                                                                                                                                                                                                                                                                                                                                                        | 4  | Tay Court Surgery                                             |
| 5  | Atholl Medical Centre , Pitlochry                      | 5                    | Brechin Medical Practice                                                                                                                                                                                                                                                                                                                                                                                                                                                                                                                                                                                                                                                                                                                                                                                                                                                                                                                                                                                                                                                                                                                                                                                                                                                                                                                                                                                                                                                                                                                                                                                                                                                                                                                                                                                                                                                            | 5  | Ancrum Medical Centre                                         |
| 6  | Craigvinean Surgery, Dunkeld                           | 6                    | Carnoustie Medical Group                                                                                                                                                                                                                                                                                                                                                                                                                                                                                                                                                                                                                                                                                                                                                                                                                                                                                                                                                                                                                                                                                                                                                                                                                                                                                                                                                                                                                                                                                                                                                                                                                                                                                                                                                                                                                                                            | 6  | Taybank Medical Centre                                        |
| 7  | St Serf's Practice, Loch Leven Health Centre, Kinross  | 7                    | Edzell Health Centre                                                                                                                                                                                                                                                                                                                                                                                                                                                                                                                                                                                                                                                                                                                                                                                                                                                                                                                                                                                                                                                                                                                                                                                                                                                                                                                                                                                                                                                                                                                                                                                                                                                                                                                                                                                                                                                                | 7  | Coldside Medical Practice                                     |
| 8  | Orwell Practice, Loch Leven Health Centre, Kinross     | 8                    | Ravenswood Surgery, Forfar                                                                                                                                                                                                                                                                                                                                                                                                                                                                                                                                                                                                                                                                                                                                                                                                                                                                                                                                                                                                                                                                                                                                                                                                                                                                                                                                                                                                                                                                                                                                                                                                                                                                                                                                                                                                                                                          | 8  | Westgate Medical Practice                                     |
| 9  | The Carse Medical Practice, Errol                      | 9                    | Academy Medical Centre, Forfar                                                                                                                                                                                                                                                                                                                                                                                                                                                                                                                                                                                                                                                                                                                                                                                                                                                                                                                                                                                                                                                                                                                                                                                                                                                                                                                                                                                                                                                                                                                                                                                                                                                                                                                                                                                                                                                      | 9  | Princes Street Surgery                                        |
| 10 | Kings Practice, Glover Street Medical Centre, Perth    | 10                   | Lour Road Group Practice, Forfar                                                                                                                                                                                                                                                                                                                                                                                                                                                                                                                                                                                                                                                                                                                                                                                                                                                                                                                                                                                                                                                                                                                                                                                                                                                                                                                                                                                                                                                                                                                                                                                                                                                                                                                                                                                                                                                    | 1  | Broughty Family Healthcare , Broughty Ferry                   |
| 11 | Green Practice, Whitefriars Surgery , Perth            | 11                   | Kirriemuir Medical Practice                                                                                                                                                                                                                                                                                                                                                                                                                                                                                                                                                                                                                                                                                                                                                                                                                                                                                                                                                                                                                                                                                                                                                                                                                                                                                                                                                                                                                                                                                                                                                                                                                                                                                                                                                                                                                                                         | 1  | 1 Hawkhill Medical Centre                                     |
| 12 | Victoria Practice, Glover Street Medical Centre, Perth | 12                   | Monifieth Health Centre                                                                                                                                                                                                                                                                                                                                                                                                                                                                                                                                                                                                                                                                                                                                                                                                                                                                                                                                                                                                                                                                                                                                                                                                                                                                                                                                                                                                                                                                                                                                                                                                                                                                                                                                                                                                                                                             | 1  | 2 Family Medical Group, Green Wing, Wallacetown Health Centre |
| 13 | The Lade, Drumhar Health Centre, Perth                 | 13                   | Townhead Practice, Links Health Centre, Montrose                                                                                                                                                                                                                                                                                                                                                                                                                                                                                                                                                                                                                                                                                                                                                                                                                                                                                                                                                                                                                                                                                                                                                                                                                                                                                                                                                                                                                                                                                                                                                                                                                                                                                                                                                                                                                                    | 1  | 3 Erskine Practice                                            |
| 14 | The Taymount Surgery , Perth                           | 14                   | Castlegait Surgery, Links Health Centre, Montrose                                                                                                                                                                                                                                                                                                                                                                                                                                                                                                                                                                                                                                                                                                                                                                                                                                                                                                                                                                                                                                                                                                                                                                                                                                                                                                                                                                                                                                                                                                                                                                                                                                                                                                                                                                                                                                   | 14 | 4 Mill Practice                                               |
| 15 | Red Practice, Whitefriars Surgery, Perth               | 15                   | Annat Bank Practice, Links Health Centre, Montrose                                                                                                                                                                                                                                                                                                                                                                                                                                                                                                                                                                                                                                                                                                                                                                                                                                                                                                                                                                                                                                                                                                                                                                                                                                                                                                                                                                                                                                                                                                                                                                                                                                                                                                                                                                                                                                  | 1  | 5 Terra Nova Medical Practice Llp                             |
| 16 | Perth City Medical Centre                              | 16                   | Friockheim Health Centre                                                                                                                                                                                                                                                                                                                                                                                                                                                                                                                                                                                                                                                                                                                                                                                                                                                                                                                                                                                                                                                                                                                                                                                                                                                                                                                                                                                                                                                                                                                                                                                                                                                                                                                                                                                                                                                            | 1  | 6 Downfield Surgery                                           |
| 17 | Yellow Practice, Drumhar Health Centre , Perth         |                      | Number of GP practices of all contract types in Tayside 2005-2023                                                                                                                                                                                                                                                                                                                                                                                                                                                                                                                                                                                                                                                                                                                                                                                                                                                                                                                                                                                                                                                                                                                                                                                                                                                                                                                                                                                                                                                                                                                                                                                                                                                                                                                                                                                                                   | 1  | 7 'Hillbank Health Centre                                     |
| 18 | Stanley Medical Centre                                 | <sup>80</sup> 72     |                                                                                                                                                                                                                                                                                                                                                                                                                                                                                                                                                                                                                                                                                                                                                                                                                                                                                                                                                                                                                                                                                                                                                                                                                                                                                                                                                                                                                                                                                                                                                                                                                                                                                                                                                                                                                                                                                     | 1  | 8 Maryfield Medical Centre                                    |
| 19 | Alyth Health Centre                                    | 50                   |                                                                                                                                                                                                                                                                                                                                                                                                                                                                                                                                                                                                                                                                                                                                                                                                                                                                                                                                                                                                                                                                                                                                                                                                                                                                                                                                                                                                                                                                                                                                                                                                                                                                                                                                                                                                                                                                                     | 1  | 9 Ancrum ONE Medical Centre                                   |
| 20 | Ardblair Medical Practice, Blairgowrie                 | 50                   | 61                                                                                                                                                                                                                                                                                                                                                                                                                                                                                                                                                                                                                                                                                                                                                                                                                                                                                                                                                                                                                                                                                                                                                                                                                                                                                                                                                                                                                                                                                                                                                                                                                                                                                                                                                                                                                                                                                  | 2  | 0 Nethergate Medical Centre                                   |
| 21 | Strathmore Surgery, Blairgowrie                        | 40                   |                                                                                                                                                                                                                                                                                                                                                                                                                                                                                                                                                                                                                                                                                                                                                                                                                                                                                                                                                                                                                                                                                                                                                                                                                                                                                                                                                                                                                                                                                                                                                                                                                                                                                                                                                                                                                                                                                     | 2  | 1 Lochee Health Centre                                        |
| 22 | Coupar Angus Medical Centre                            | 30                   |                                                                                                                                                                                                                                                                                                                                                                                                                                                                                                                                                                                                                                                                                                                                                                                                                                                                                                                                                                                                                                                                                                                                                                                                                                                                                                                                                                                                                                                                                                                                                                                                                                                                                                                                                                                                                                                                                     | 2  | 2 Newfield (formally Whitfield) Surgery                       |
| 23 | St Margaret's Health Centre , Auchterarder             | 20                   |                                                                                                                                                                                                                                                                                                                                                                                                                                                                                                                                                                                                                                                                                                                                                                                                                                                                                                                                                                                                                                                                                                                                                                                                                                                                                                                                                                                                                                                                                                                                                                                                                                                                                                                                                                                                                                                                                     | 2  | 3 Ryehill Medical Practice                                    |
| 24 | Bridge of Earn                                         | 10                   |                                                                                                                                                                                                                                                                                                                                                                                                                                                                                                                                                                                                                                                                                                                                                                                                                                                                                                                                                                                                                                                                                                                                                                                                                                                                                                                                                                                                                                                                                                                                                                                                                                                                                                                                                                                                                                                                                     | 2  | 4 Ardler Medical Practice                                     |
| 25 | Invergowrie Medical Practice, Invergowrie              | o olloutoos olloutoe | a pourse araites anites an | 2  | 5 Stobswell Surgery                                           |