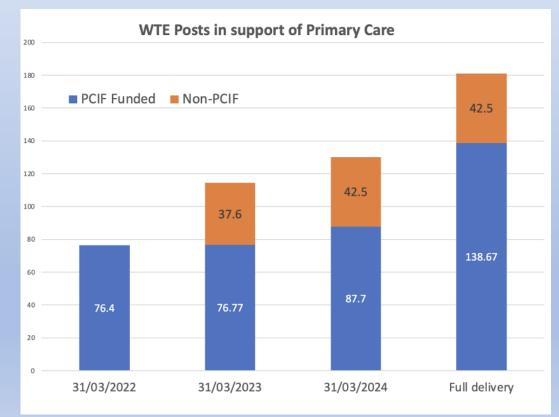

#### Work to date:

Primary Care Improvement Plan:

- Pharmacotherapy
- First Contact Physiotherapy
- Social prescribing service

- Advanced Nurse Practitioner (ANP) support for urgent home visit assessments
- Mental health & wellbeing nurses
- Vaccination services
- Community Care and Treatment (CCAT) services
  - Phlebotomy
  - Minor injuries
  - Wound dressings and management
  - Ear syringing
  - Suture removals
  - Chronic disease monitoring support

P&K Primary Care Sustainability Group:

• Resilience Team funded by P&K recurrent ££