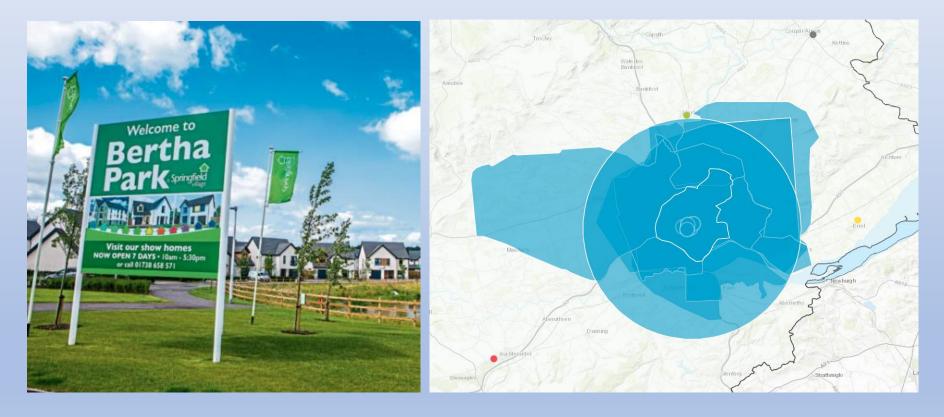

10.Implementation

Perth and Kinross Health and Social Care Partnership Supporting healthy and independent lives

Housing under Construction in Perth & Kinross at March 2022

|          |                              | Homes Under<br>construction<br>(2019) | Homes Under<br>construction<br>(remaining)<br>@31/3/22 | Homes with<br>Planning approved | No. of GP<br>Practices<br>covering                               |
|----------|------------------------------|---------------------------------------|--------------------------------------------------------|---------------------------------|------------------------------------------------------------------|
| Aberfe   | ldy                          | 100                                   | 53                                                     |                                 | 1                                                                |
| Auchte   | rarder                       | 767                                   | 211                                                    |                                 | 1                                                                |
|          | Glenisla)                    |                                       | 196                                                    | 105                             | 1 (+1 Angus)                                                     |
| Blairgo  | wrie                         | 280                                   | 189                                                    | 338 (280 In<br>Principle)       | 2                                                                |
| Bridge   | of Earn                      | 81                                    | 192                                                    | 1300                            | 4 (incl Newburgh,<br>Fife)                                       |
| Crieff   |                              |                                       | 718                                                    | 102                             | 2                                                                |
| Errol (a | irfield)                     |                                       |                                                        | 240                             | 1                                                                |
| Glenea   | gles (West)                  |                                       |                                                        | 70                              | 1                                                                |
| Guildto  | wn                           |                                       | 84                                                     |                                 | 5                                                                |
| Kinross  |                              |                                       | 228                                                    |                                 | 2                                                                |
| Luncar   | ty                           |                                       |                                                        | 760 (all In<br>Principle)       | 6                                                                |
| Methve   | en                           |                                       | 54                                                     |                                 | Branch Surgery                                                   |
| Milnath  | nort                         |                                       | 81                                                     |                                 | 2                                                                |
| Perth    | Bertha Park                  | 1,108                                 | 2,730                                                  |                                 | 8 (Perth City)                                                   |
|          | Almond Valley                |                                       |                                                        | 1250 (all In<br>Principle)      | 7                                                                |
|          | Broxden                      |                                       | 43                                                     |                                 | 8 (Perth City)                                                   |
|          | Gannochy Rd &<br>Glasgow Rd  | 165                                   | 64                                                     |                                 | 8 (Perth City)                                                   |
|          | Hillside Hospital            |                                       |                                                        | 61                              | 8 (Perth City)                                                   |
|          | Murray Royal                 |                                       |                                                        | 128                             | 8 (Perth City)                                                   |
|          | Perth College                |                                       |                                                        | 110                             | 8 (Perth City)                                                   |
|          | Perth West<br>(Huntingtower) | 281                                   | 111                                                    |                                 | 3                                                                |
|          | Scott St                     |                                       |                                                        | 78                              | 8 (Perth City)                                                   |
| Pitloch  | ry                           |                                       |                                                        | 85 (all In Principle)           | 1                                                                |
| Scone    |                              |                                       | 713                                                    | 65 (all In Principle)           | 1                                                                |
| Stanley  |                              |                                       |                                                        | 367 (180 In<br>Principle)       | 1                                                                |
| Project  | ed new homes                 | 2,782                                 | 5,667                                                  | 5,059 (2,620 In<br>Principle)   | 10,726                                                           |
| Project  | ed no. of patients           | 6,009                                 | 12,241                                                 | 10,927 (5,659 in<br>principle)  | 23,168 (17,900 in<br>principle) 22,843<br>excl Angus<br>Practice |
| ource: I | Perth & Kinross 202.         | 2 Housing Land Aud                    | dit (sites 50+)                                        |                                 |                                                                  |
|          |                              |                                       |                                                        | 22                              | ,843 patie                                                       |

#### (2019)(remaining) Planning approved covering @31/3/22 Aberfeldy 100 53 Auchterarder 767 211 Alyth (Glenisla) 196 105 1 (+1 Angus) 280 338 (280 In Blairgowrie 189 2 Principle) Bridge of Earn 192 1300 4 (incl Newburgh, 81 Fife) Crieff 718 102 2 Errol (airfield) 240 1 Gleneagles (West) 70 1 Guildtown 84 5 228 Kinross 2 Luncarty 760 (all In 6 Principle) Methven 54 Branch Surgery Milnathort 81 Perth Bertha Park 2,730 8 (Perth City) 1.108 Almond Valley 1250 (all In Principle) Broxden 43 8 (Perth City) 64 8 (Perth City) Gannochy Rd & 165 Glasgow Rd Hillside Hospital 61 8 (Perth City) 128 8 (Perth City) Murray Royal Perth College 110 8 (Perth City) Perth West 281 111 (Huntingtower) Scott St 78 8 (Perth City) Pitlochry 85 (all In Principle) Scone 713 65 (all In Principle) Stanley 367 (180 In Principle) 2,782 5,667 5,059 (2,620 In 10,726 Projected new homes Principle) 12,241 6.009 10,927 (5,659 in 23,168 (17,900 in principle) 22,843 principle) excl Angus Projected no. of patients Practice Source: Perth & Kinross 2022 Housing Land Audit (sites 50+) 22,843 patients