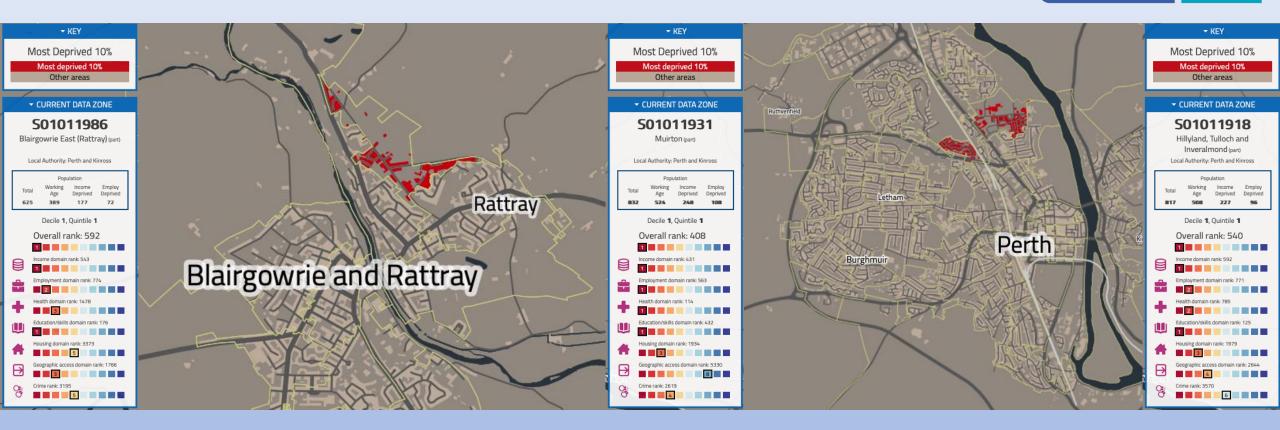

# **DEMOGRAPHIC CONTEXT**

Perth and Kinross<br/>Health and Social<br/>Care PartnershipSupporting<br/>healthy and<br/>independent<br/>lives

Large areas of P&K in most disadvantaged in terms of geographical access