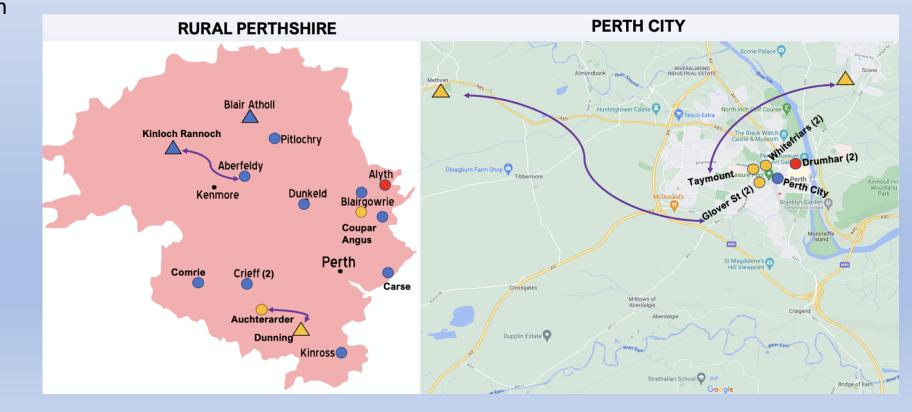

# GENERAL PRACTICE CONTEXT

| _  |                                                        |                      |                                                                                                                                                                                                                                                                                                                                                                                                                                                                                                                                                                                                                                                                                                                                                                                                                                                                                                                                                                                                                                                                                                                                                                                                                                                                                                                                                                                                                                                                                                                                                                                                                                                                                                                                                                                                                                                                                     |    |                                                               |
|----|--------------------------------------------------------|----------------------|-------------------------------------------------------------------------------------------------------------------------------------------------------------------------------------------------------------------------------------------------------------------------------------------------------------------------------------------------------------------------------------------------------------------------------------------------------------------------------------------------------------------------------------------------------------------------------------------------------------------------------------------------------------------------------------------------------------------------------------------------------------------------------------------------------------------------------------------------------------------------------------------------------------------------------------------------------------------------------------------------------------------------------------------------------------------------------------------------------------------------------------------------------------------------------------------------------------------------------------------------------------------------------------------------------------------------------------------------------------------------------------------------------------------------------------------------------------------------------------------------------------------------------------------------------------------------------------------------------------------------------------------------------------------------------------------------------------------------------------------------------------------------------------------------------------------------------------------------------------------------------------|----|---------------------------------------------------------------|
|    | PERTH & KINROSS                                        |                      | ANGUS                                                                                                                                                                                                                                                                                                                                                                                                                                                                                                                                                                                                                                                                                                                                                                                                                                                                                                                                                                                                                                                                                                                                                                                                                                                                                                                                                                                                                                                                                                                                                                                                                                                                                                                                                                                                                                                                               |    | DUNDEE                                                        |
| 1  | The Blue Practice, Crieff Medical Centre               | 1                    | Arbroath Medical Centre                                                                                                                                                                                                                                                                                                                                                                                                                                                                                                                                                                                                                                                                                                                                                                                                                                                                                                                                                                                                                                                                                                                                                                                                                                                                                                                                                                                                                                                                                                                                                                                                                                                                                                                                                                                                                                                             | 1  | Muirhead Medical Centre                                       |
| 2  | Comrie Medical Centre                                  | 2                    | Abbey Health Centre, Arbroath                                                                                                                                                                                                                                                                                                                                                                                                                                                                                                                                                                                                                                                                                                                                                                                                                                                                                                                                                                                                                                                                                                                                                                                                                                                                                                                                                                                                                                                                                                                                                                                                                                                                                                                                                                                                                                                       | 2  | Grove Health Centre, Broughty Ferry                           |
| 3  | The Red Practice, Crieff Medical Centre                | 3                    | East Practice, Springfield Medical, Arbroath                                                                                                                                                                                                                                                                                                                                                                                                                                                                                                                                                                                                                                                                                                                                                                                                                                                                                                                                                                                                                                                                                                                                                                                                                                                                                                                                                                                                                                                                                                                                                                                                                                                                                                                                                                                                                                        | 3  | Park Avenue Medical Centre                                    |
| 4  | Aberfeldy And Kinloch Rannoch Medical Practice         | 4                    | West Practice, Springfield Medical, Arbroath                                                                                                                                                                                                                                                                                                                                                                                                                                                                                                                                                                                                                                                                                                                                                                                                                                                                                                                                                                                                                                                                                                                                                                                                                                                                                                                                                                                                                                                                                                                                                                                                                                                                                                                                                                                                                                        | 4  | Tay Court Surgery                                             |
| 5  | Atholl Medical Centre , Pitlochry                      | 5                    | Brechin Medical Practice                                                                                                                                                                                                                                                                                                                                                                                                                                                                                                                                                                                                                                                                                                                                                                                                                                                                                                                                                                                                                                                                                                                                                                                                                                                                                                                                                                                                                                                                                                                                                                                                                                                                                                                                                                                                                                                            | 5  | Ancrum Medical Centre                                         |
| 6  | Craigvinean Surgery, Dunkeld                           | 6                    | Carnoustie Medical Group                                                                                                                                                                                                                                                                                                                                                                                                                                                                                                                                                                                                                                                                                                                                                                                                                                                                                                                                                                                                                                                                                                                                                                                                                                                                                                                                                                                                                                                                                                                                                                                                                                                                                                                                                                                                                                                            | 6  | Taybank Medical Centre                                        |
| 7  | St Serf's Practice, Loch Leven Health Centre, Kinross  | 7                    | Edzell Health Centre                                                                                                                                                                                                                                                                                                                                                                                                                                                                                                                                                                                                                                                                                                                                                                                                                                                                                                                                                                                                                                                                                                                                                                                                                                                                                                                                                                                                                                                                                                                                                                                                                                                                                                                                                                                                                                                                | 7  | Coldside Medical Practice                                     |
| 8  | Orwell Practice, Loch Leven Health Centre, Kinross     | 8                    | Ravenswood Surgery, Forfar                                                                                                                                                                                                                                                                                                                                                                                                                                                                                                                                                                                                                                                                                                                                                                                                                                                                                                                                                                                                                                                                                                                                                                                                                                                                                                                                                                                                                                                                                                                                                                                                                                                                                                                                                                                                                                                          | 8  | Westgate Medical Practice                                     |
| 9  | The Carse Medical Practice, Errol                      | 9                    | Academy Medical Centre, Forfar                                                                                                                                                                                                                                                                                                                                                                                                                                                                                                                                                                                                                                                                                                                                                                                                                                                                                                                                                                                                                                                                                                                                                                                                                                                                                                                                                                                                                                                                                                                                                                                                                                                                                                                                                                                                                                                      | 9  | Princes Street Surgery                                        |
| 10 | Kings Practice, Glover Street Medical Centre, Perth    | 10                   | Lour Road Group Practice, Forfar                                                                                                                                                                                                                                                                                                                                                                                                                                                                                                                                                                                                                                                                                                                                                                                                                                                                                                                                                                                                                                                                                                                                                                                                                                                                                                                                                                                                                                                                                                                                                                                                                                                                                                                                                                                                                                                    | 1  | Broughty Family Healthcare , Broughty Ferry                   |
| 11 | Green Practice, Whitefriars Surgery , Perth            | 11                   | Kirriemuir Medical Practice                                                                                                                                                                                                                                                                                                                                                                                                                                                                                                                                                                                                                                                                                                                                                                                                                                                                                                                                                                                                                                                                                                                                                                                                                                                                                                                                                                                                                                                                                                                                                                                                                                                                                                                                                                                                                                                         | 1  | 1 Hawkhill Medical Centre                                     |
| 12 | Victoria Practice, Glover Street Medical Centre, Perth | 12                   | Monifieth Health Centre                                                                                                                                                                                                                                                                                                                                                                                                                                                                                                                                                                                                                                                                                                                                                                                                                                                                                                                                                                                                                                                                                                                                                                                                                                                                                                                                                                                                                                                                                                                                                                                                                                                                                                                                                                                                                                                             | 1  | 2 Family Medical Group, Green Wing, Wallacetown Health Centre |
| 13 | The Lade, Drumhar Health Centre, Perth                 | 13                   | Townhead Practice, Links Health Centre, Montrose                                                                                                                                                                                                                                                                                                                                                                                                                                                                                                                                                                                                                                                                                                                                                                                                                                                                                                                                                                                                                                                                                                                                                                                                                                                                                                                                                                                                                                                                                                                                                                                                                                                                                                                                                                                                                                    | 1  | 3 Erskine Practice                                            |
| 14 | The Taymount Surgery , Perth                           | 14                   | Castlegait Surgery, Links Health Centre, Montrose                                                                                                                                                                                                                                                                                                                                                                                                                                                                                                                                                                                                                                                                                                                                                                                                                                                                                                                                                                                                                                                                                                                                                                                                                                                                                                                                                                                                                                                                                                                                                                                                                                                                                                                                                                                                                                   | 14 | 4 Mill Practice                                               |
| 15 | Red Practice, Whitefriars Surgery, Perth               | 15                   | Annat Bank Practice, Links Health Centre, Montrose                                                                                                                                                                                                                                                                                                                                                                                                                                                                                                                                                                                                                                                                                                                                                                                                                                                                                                                                                                                                                                                                                                                                                                                                                                                                                                                                                                                                                                                                                                                                                                                                                                                                                                                                                                                                                                  | 1  | 5 Terra Nova Medical Practice Llp                             |
| 16 | Perth City Medical Centre                              | 16                   | Friockheim Health Centre                                                                                                                                                                                                                                                                                                                                                                                                                                                                                                                                                                                                                                                                                                                                                                                                                                                                                                                                                                                                                                                                                                                                                                                                                                                                                                                                                                                                                                                                                                                                                                                                                                                                                                                                                                                                                                                            | 1  | 6 Downfield Surgery                                           |
| 17 | Yellow Practice, Drumhar Health Centre , Perth         |                      | Number of GP practices of all contract types in Tayside 2005-2023                                                                                                                                                                                                                                                                                                                                                                                                                                                                                                                                                                                                                                                                                                                                                                                                                                                                                                                                                                                                                                                                                                                                                                                                                                                                                                                                                                                                                                                                                                                                                                                                                                                                                                                                                                                                                   | 1  | 7 'Hillbank Health Centre                                     |
| 18 | Stanley Medical Centre                                 | <sup>80</sup> 72     |                                                                                                                                                                                                                                                                                                                                                                                                                                                                                                                                                                                                                                                                                                                                                                                                                                                                                                                                                                                                                                                                                                                                                                                                                                                                                                                                                                                                                                                                                                                                                                                                                                                                                                                                                                                                                                                                                     | 1  | 8 Maryfield Medical Centre                                    |
| 19 | Alyth Health Centre                                    | 50                   |                                                                                                                                                                                                                                                                                                                                                                                                                                                                                                                                                                                                                                                                                                                                                                                                                                                                                                                                                                                                                                                                                                                                                                                                                                                                                                                                                                                                                                                                                                                                                                                                                                                                                                                                                                                                                                                                                     | 1  | 9 Ancrum ONE Medical Centre                                   |
| 20 | Ardblair Medical Practice, Blairgowrie                 | 50                   | 61                                                                                                                                                                                                                                                                                                                                                                                                                                                                                                                                                                                                                                                                                                                                                                                                                                                                                                                                                                                                                                                                                                                                                                                                                                                                                                                                                                                                                                                                                                                                                                                                                                                                                                                                                                                                                                                                                  | 2  | 0 Nethergate Medical Centre                                   |
| 21 | Strathmore Surgery, Blairgowrie                        | 40                   |                                                                                                                                                                                                                                                                                                                                                                                                                                                                                                                                                                                                                                                                                                                                                                                                                                                                                                                                                                                                                                                                                                                                                                                                                                                                                                                                                                                                                                                                                                                                                                                                                                                                                                                                                                                                                                                                                     | 2  | 1 Lochee Health Centre                                        |
| 22 | Coupar Angus Medical Centre                            | 30                   |                                                                                                                                                                                                                                                                                                                                                                                                                                                                                                                                                                                                                                                                                                                                                                                                                                                                                                                                                                                                                                                                                                                                                                                                                                                                                                                                                                                                                                                                                                                                                                                                                                                                                                                                                                                                                                                                                     | 2  | 2 Newfield (formally Whitfield) Surgery                       |
| 23 | St Margaret's Health Centre , Auchterarder             | 20                   |                                                                                                                                                                                                                                                                                                                                                                                                                                                                                                                                                                                                                                                                                                                                                                                                                                                                                                                                                                                                                                                                                                                                                                                                                                                                                                                                                                                                                                                                                                                                                                                                                                                                                                                                                                                                                                                                                     | 2  | 3 Ryehill Medical Practice                                    |
| 24 | Bridge of Earn                                         | 10                   |                                                                                                                                                                                                                                                                                                                                                                                                                                                                                                                                                                                                                                                                                                                                                                                                                                                                                                                                                                                                                                                                                                                                                                                                                                                                                                                                                                                                                                                                                                                                                                                                                                                                                                                                                                                                                                                                                     | 2  | 4 Ardler Medical Practice                                     |
| 25 | Invergowrie Medical Practice, Invergowrie              | o olloutoos olloutoe | a pourse araites anites an | 2  | 5 Stobswell Surgery                                           |

2C Practice Operating closed list Practice now closed

Previous practice merger

P&K HSCP GP Sustainability Survey