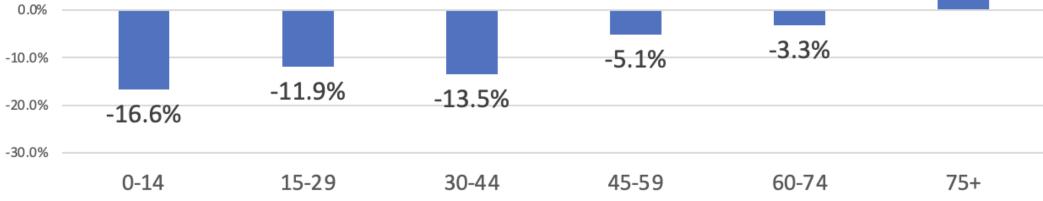

# Projected Change in P&K Patient population 2023 to 2043 60.0% 51.3% 50.0% 40.0% 30.0% 20.0% 10.0%