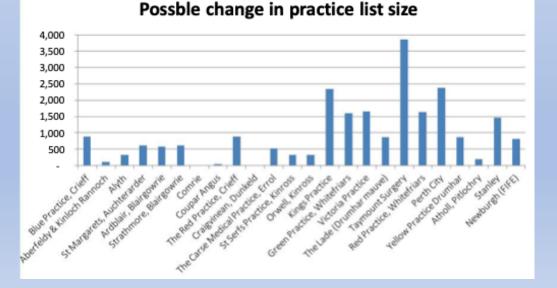

10.Implementation

Perth and Kinross Health and Social Care Partnership Supporting healthy and independent lives

Housing under Construction in Perth & Kinross at March 2022

|          |                              | Homes Under<br>construction<br>(2019) | Homes Under<br>construction<br>(remaining)<br>@31/3/22 | Homes with<br>Planning approved | No. of GP<br>Practices<br>covering                               |
|----------|------------------------------|---------------------------------------|--------------------------------------------------------|---------------------------------|------------------------------------------------------------------|
| Aberfe   | ldy                          | 100                                   | 53                                                     |                                 | 1                                                                |
| Auchte   | rarder                       | 767                                   | 211                                                    |                                 | 1                                                                |
|          | Glenisla)                    |                                       | 196                                                    | 105                             | 1 (+1 Angus)                                                     |
| Blairgo  | wrie                         | 280                                   | 189                                                    | 338 (280 In<br>Principle)       | 2                                                                |
| Bridge   | of Earn                      | 81                                    | 192                                                    | 1300                            | 4 (incl Newburgh,<br>Fife)                                       |
| Crieff   |                              |                                       | 718                                                    | 102                             | 2                                                                |
| Errol (a | irfield)                     |                                       |                                                        | 240                             | 1                                                                |
| Glenea   | gles (West)                  |                                       |                                                        | 70                              | 1                                                                |
| Guildto  | wn                           |                                       | 84                                                     |                                 | 5                                                                |
| Kinross  |                              |                                       | 228                                                    |                                 | 2                                                                |
| Luncar   | ty                           |                                       |                                                        | 760 (all In<br>Principle)       | 6                                                                |
| Methve   | en                           |                                       | 54                                                     |                                 | Branch Surgery                                                   |
| Milnath  | nort                         |                                       | 81                                                     |                                 | 2                                                                |
| Perth    | Bertha Park                  | 1,108                                 | 2,730                                                  |                                 | 8 (Perth City)                                                   |
|          | Almond Valley                |                                       |                                                        | 1250 (all In<br>Principle)      | 7                                                                |
|          | Broxden                      |                                       | 43                                                     |                                 | 8 (Perth City)                                                   |
|          | Gannochy Rd &<br>Glasgow Rd  | 165                                   | 64                                                     |                                 | 8 (Perth City)                                                   |
|          | Hillside Hospital            |                                       |                                                        | 61                              | 8 (Perth City)                                                   |
|          | Murray Royal                 |                                       |                                                        | 128                             | 8 (Perth City)                                                   |
|          | Perth College                |                                       |                                                        | 110                             | 8 (Perth City)                                                   |
|          | Perth West<br>(Huntingtower) | 281                                   | 111                                                    |                                 | 3                                                                |
|          | Scott St                     |                                       |                                                        | 78                              | 8 (Perth City)                                                   |
| Pitloch  | ry                           |                                       |                                                        | 85 (all In Principle)           | 1                                                                |
| Scone    |                              |                                       | 713                                                    | 65 (all In Principle)           | 1                                                                |
| Stanley  |                              |                                       |                                                        | 367 (180 In<br>Principle)       | 1                                                                |
| Project  | ed new homes                 | 2,782                                 | 5,667                                                  | 5,059 (2,620 In<br>Principle)   | 10,726                                                           |
| Project  | ed no. of patients           | 6,009                                 | 12,241                                                 | 10,927 (5,659 in<br>principle)  | 23,168 (17,900 in<br>principle) 22,843<br>excl Angus<br>Practice |
| ource: I | Perth & Kinross 202.         | 2 Housing Land Aud                    | dit (sites 50+)                                        |                                 |                                                                  |
|          |                              |                                       |                                                        | 22                              | ,843 patie                                                       |

#### (2019)(remaining) Planning approved covering @31/3/22 Aberfeldy 100 53 Auchterarder 767 211 Alyth (Glenisla) 196 105 1 (+1 Angus) 280 338 (280 In Blairgowrie 189 2 Principle) Bridge of Earn 192 1300 4 (incl Newburgh, 81 Fife) Crieff 718 102 2 Errol (airfield) 240 1 Gleneagles (West) 70 1 Guildtown 84 5 228 Kinross 2 Luncarty 760 (all In 6 Principle) Methven 54 Branch Surgery Milnathort 81 Perth Bertha Park 2,730 8 (Perth City) 1.108 Almond Valley 1250 (all In Principle) Broxden 43 8 (Perth City) 64 8 (Perth City) Gannochy Rd & 165 Glasgow Rd Hillside Hospital 61 8 (Perth City) 128 8 (Perth City) Murray Royal Perth College 110 8 (Perth City) Perth West 281 111 (Huntingtower) Scott St 78 8 (Perth City) Pitlochry 85 (all In Principle) Scone 713 65 (all In Principle) Stanley 367 (180 In Principle) 2,782 5,667 5,059 (2,620 In 10,726 Projected new homes Principle) 12,241 6.009 10,927 (5,659 in 23,168 (17,900 in principle) 22,843 principle) excl Angus Projected no. of patients Practice Source: Perth & Kinross 2022 Housing Land Audit (sites 50+) 22,843 patients