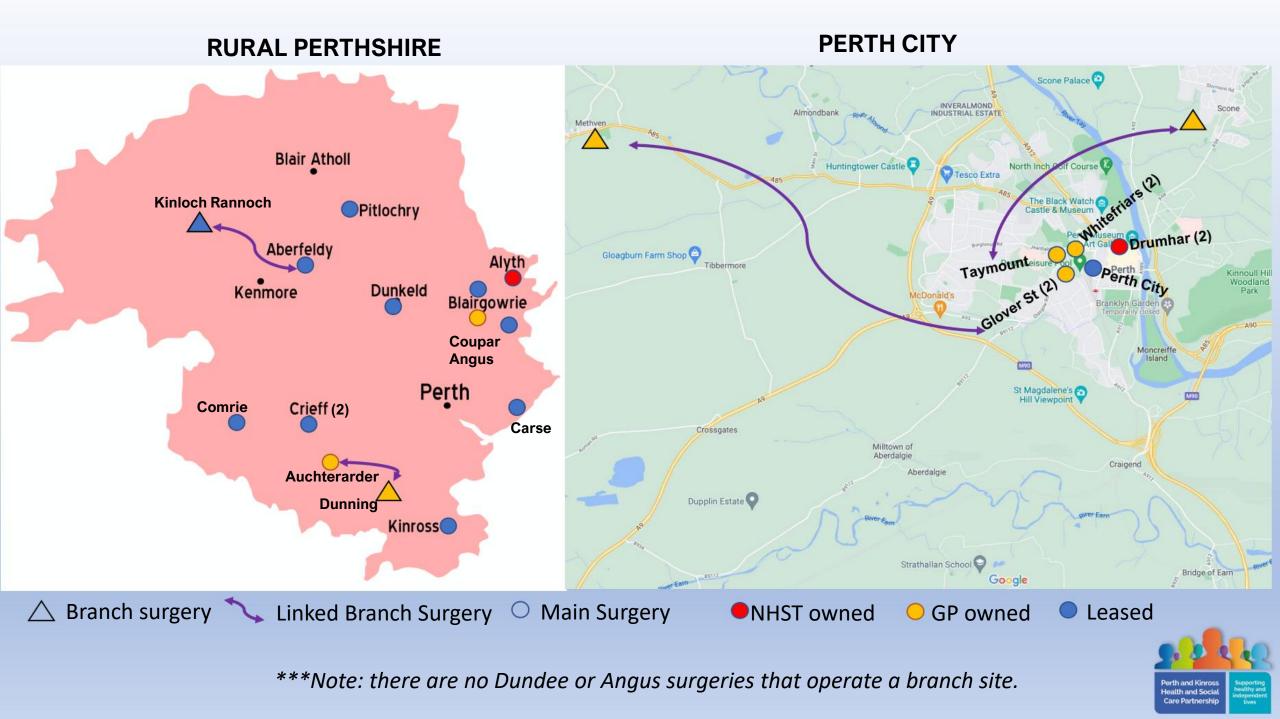

Perth and Kinross Health and Social Care Partnership

- The current distribution of GP premises being seen across P&K as **largely appropriate** and providing good geographical access.
- Branch surgeries
- Lease assignations / liabilities
- Stakeholder Engagement

#### **5.Branch Surgeries**

•Collaboration and engagement with practices regarding future service provision for the branch surgery communities

•Commence discussions with GP Practices and managed primary care services to

seek opportunities for redesign

1.Perth City / Bridge or Earn / Abernethy / Almond Valley GP Practices

- 2.Perth City Community Care & Treatment Service
- 3.The Carse, Errol
- 4.Lease Assignations/Liabilities/Property Ownership
- **5.Branch Surgeries**
- **6.Opportunities for better value**