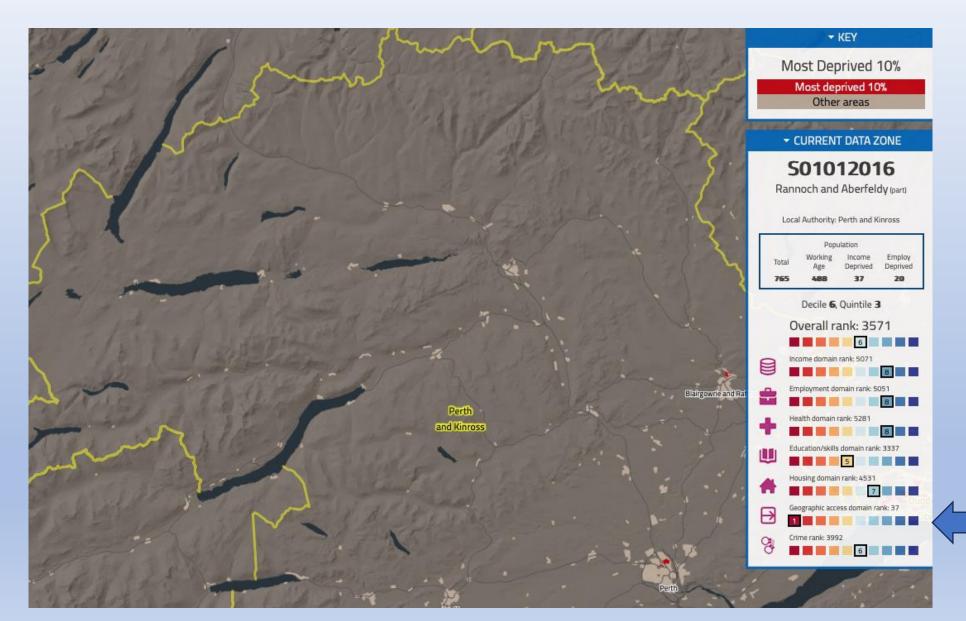

# **DEMOGRAPHIC CONTEXT**

Perth and Kinross<br/>Health and Social<br/>Care PartnershipSupporting<br/>healthy and<br/>independent<br/>lives

Large areas of P&K in most disadvantaged in terms of geographical access