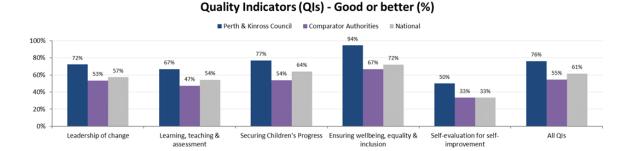

Overview and Comparison of Education Scotland Inspections<sup>12</sup> 2016/17 – 2023/24 (to date) by Performance Indicator

**Table B1: ELC Settings Overview by Performance Indicator** 

| Number of Pre-Scho | ools inspected       | = 28 (2 Follow                        | / Through, 20                      | Full and 6 Shor                       | t Inspections)                         |                           |
|--------------------|----------------------|---------------------------------------|------------------------------------|---------------------------------------|----------------------------------------|---------------------------|
| QI Grading         | Leadership of change | Learning,<br>teaching &<br>assessment | Securing<br>Children's<br>Progress | wellbeing,<br>equality &<br>inclusion | evaluation<br>for self-<br>improvement | All Quality<br>Indicators |
| Excellent          | -                    | -                                     | -                                  | -                                     | -                                      |                           |
| Very Good          | 5                    | 6                                     | 7                                  | 7                                     | -                                      | 25                        |
| Good               | 8                    | 10                                    | 13                                 | 10                                    | 1                                      | 42                        |
| Satisfactory       | 5                    | 7                                     | 3                                  | 1                                     | 1                                      | 17                        |
| Weak               | -                    | 1                                     | 3                                  | -                                     | -                                      | 4                         |
| Unsatisfactory     | -                    | -                                     | -                                  | -                                     | -                                      |                           |
| Total              | 18                   | 24                                    | 26                                 | 18                                    | 2                                      | 88                        |

**Chart B1: ELC Settings Comparison by Performance Indicator** 

<sup>&</sup>lt;sup>1</sup> Inspected, published and reported to Learning and Families Executive Sub-Committee

<sup>&</sup>lt;sup>2</sup> Comparator Authorities are Argyll and Bute, Aberdeenshire, Stirling, Scottish Borders and Highland Council.