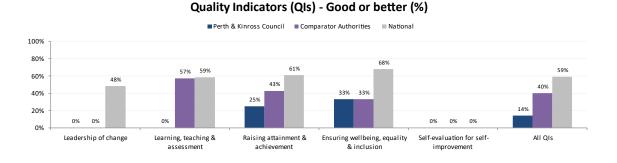

**Chart B2: Primary Comparison by Performance Indicator** 

**Table B3: Secondary Overview by Performance Indicator** 

| QI Grading     | Leadership of change | Learning,<br>teaching &<br>assessment | Raising<br>attainment &<br>achievement | Ensuring<br>wellbeing,<br>equality &<br>inclusion | Self-<br>evaluation<br>for self-<br>improvement | All Quality<br>Indicators |
|----------------|----------------------|---------------------------------------|----------------------------------------|---------------------------------------------------|-------------------------------------------------|---------------------------|
| Excellent      | -                    | -                                     | -                                      | -                                                 | -                                               |                           |
| Very Good      | -                    | -                                     | -                                      | -                                                 | -                                               |                           |
| Good           | -                    | -                                     | 1                                      | 1                                                 | -                                               | 2                         |
| Satisfactory   | 3                    | 3                                     | 2                                      | 1                                                 | -                                               | 9                         |
| Weak           | -                    | 1                                     | 1                                      | 1                                                 | -                                               | 3                         |
| Unsatisfactory | -                    | -                                     | -                                      | -                                                 | -                                               |                           |
| Total          | 3                    | 4                                     | 4                                      | 3                                                 |                                                 | 14                        |

**Chart B3: Secondary Comparison by Performance Indicator** 