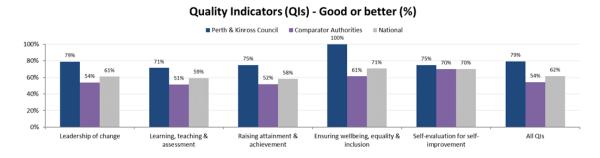

**Table B2: Primary Overview by Performance Indicator** 

| Number of Primary  QI Grading | Schools inspec<br>Leadership of<br>change | ted = 35 (3 F  Learning, teaching & assessment | ollow Through  Raising  attainment &  achievement | , 21 Full and 11  Ensuring wellbeing, equality & inclusion | Short Inspection Self- evaluation for self- improvement | ons)  All Quality Indicators |
|-------------------------------|-------------------------------------------|------------------------------------------------|---------------------------------------------------|------------------------------------------------------------|---------------------------------------------------------|------------------------------|
| Excellent                     | 1                                         | -                                              | -                                                 | 1                                                          | -                                                       | 2                            |
| Very Good                     | 8                                         | 7                                              | 11                                                | 8                                                          | 3                                                       | 37                           |
| Good                          | 6                                         | 13                                             | 13                                                | 10                                                         | -                                                       | 42                           |
| Satisfactory                  | 4                                         | 7                                              | 6                                                 | -                                                          | 1                                                       | 18                           |
| Weak                          | -                                         | 1                                              | 2                                                 | -                                                          | -                                                       | 3                            |
| Unsatisfactory                | -                                         | -                                              | -                                                 | -                                                          | -                                                       |                              |
| Total                         | 19                                        | 28                                             | 32                                                | 19                                                         | 4                                                       | 102                          |

**Chart B2: Primary Comparison by Performance Indicator** 

**Table B3: Secondary Overview by Performance Indicator** 

| QI Grading     | Leadership of change | Learning,<br>teaching &<br>assessment | Raising<br>attainment &<br>achievement | Ensuring<br>wellbeing,<br>equality &<br>inclusion | Self-<br>evaluation<br>for self-<br>improvement | All Quality<br>Indicators |
|----------------|----------------------|---------------------------------------|----------------------------------------|---------------------------------------------------|-------------------------------------------------|---------------------------|
| Excellent      | -                    | -                                     | -                                      | -                                                 | -                                               |                           |
| Very Good      | -                    | -                                     | -                                      | -                                                 | -                                               |                           |
| Good           | -                    | -                                     | 1                                      | 1                                                 | -                                               | 2                         |
| Satisfactory   | 3                    | 3                                     | 2                                      | 1                                                 | -                                               | 9                         |
| Weak           | -                    | 1                                     | 1                                      | 1                                                 | -                                               | 3                         |
| Unsatisfactory | -                    | -                                     | -                                      | -                                                 | -                                               |                           |
| Total          | 3                    | 4                                     | 4                                      | 3                                                 |                                                 | 14                        |