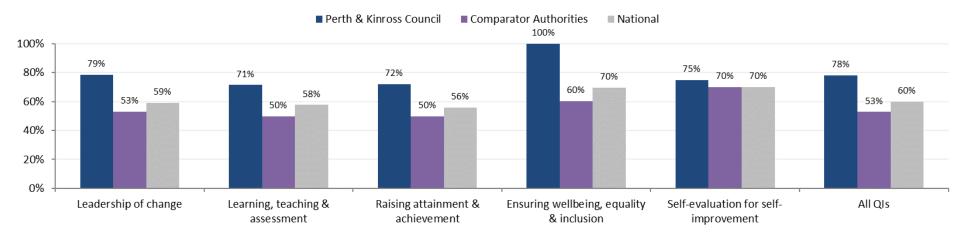

# Appendix 2: Summary of Education Scotland Inspections

#### National and Comparator Authority<sup>1</sup> Benchmarking 2016/17 to 2022/23

**Pre-School Inspections** 

### Quality Indicators (QIs) - Good or better (%)



<sup>&</sup>lt;sup>1</sup> Comparator local authorities are Aberdeenshire, Argyll & Bute, Highland, Scottish Borders and Stirling.

#### **Primary Inspections**

### Quality Indicators (QIs) - Good or better (%)



## **Inspections from 2016/17 to date**

## Pre-School Inspections

| Academic<br>Year | Name of School/Partner Provider           | Туре  | Inspection<br>Date | Publication<br>Date | Leadership<br>of change | Learning,<br>teaching<br>and<br>assessment | Securing<br>children's<br>progress | Ensuring<br>wellbeing,<br>equality and<br>inclusion | Self-<br>evaluation for<br>self-<br>improvement |
|------------------|-------------------------------------------|-------|--------------------|---------------------|-------------------------|--------------------------------------------|------------------------------------|-----------------------------------------------------|-------------------------------------------------|
| 2016/17          | <b>Dunning Stepping Stones</b>            | Full  | F