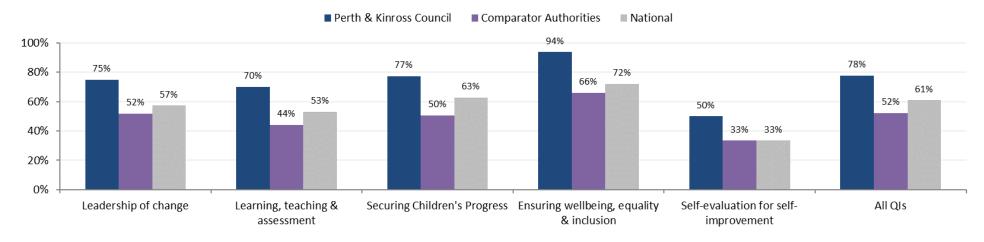

#### National and Comparator Authority<sup>1</sup> Benchmarking 2016/17 to 2022/23

**Pre-School Inspections** 

### Quality Indicators (QIs) - Good or better (%)

<sup>&</sup>lt;sup>1</sup> Comparator local authorities are Aberdeenshire, Argyll & Bute, Highland, Scottish Borders and Stirling.