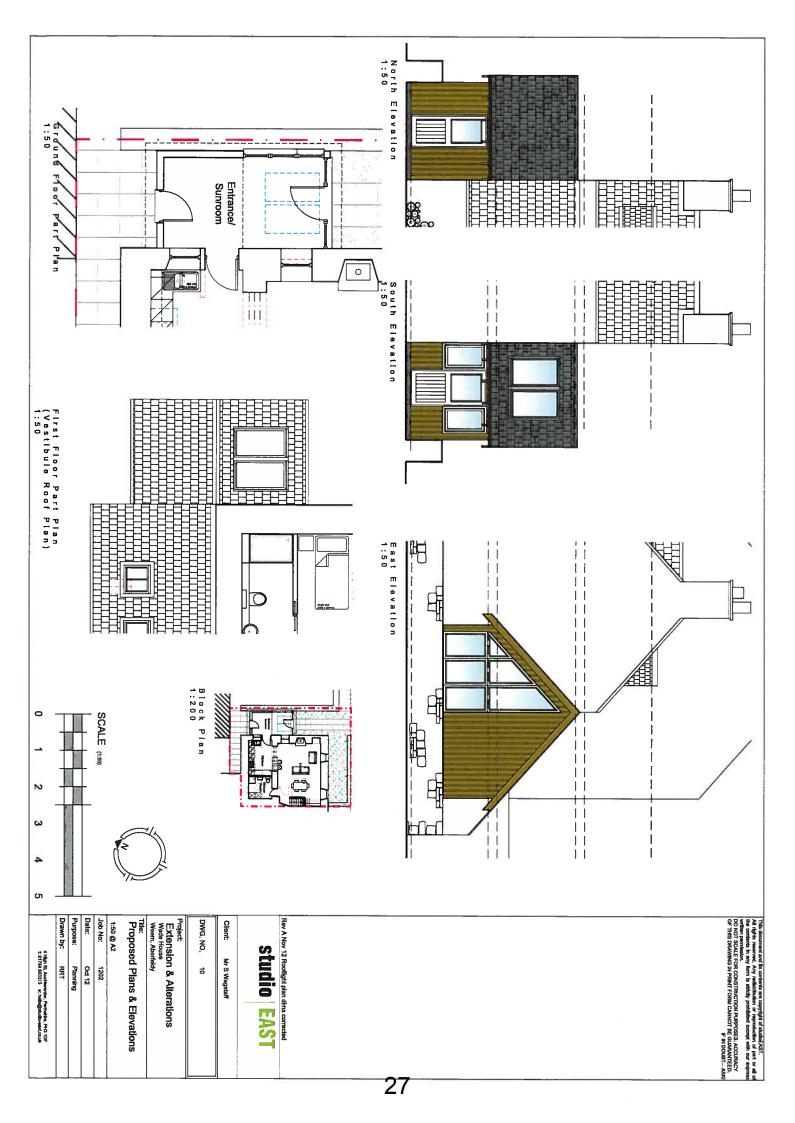

TCP/11/16(222)

Planning Application 12/01808/FLL – Modification of existing consent (12/00596/FLL), change to size and number of rooflights, Wade House, Weem, Aberfeldy, PH15 2LD