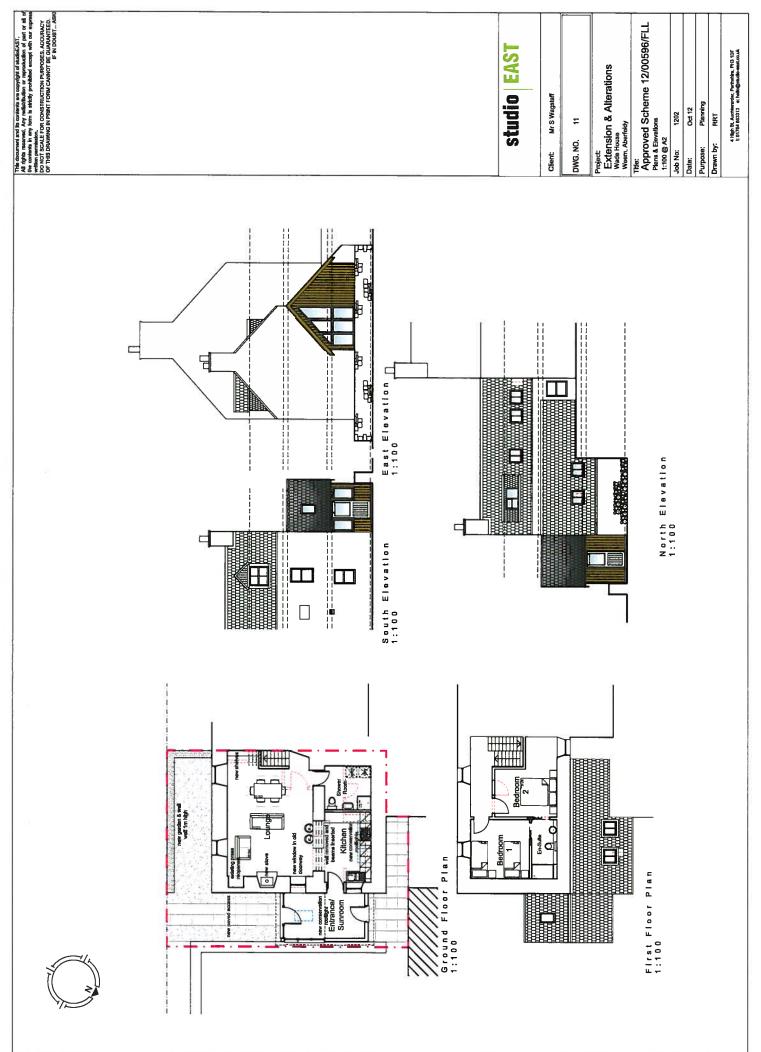

| Applicant D                                                                                                                                                                                                                        | etaile                                 | <u> </u>               |                         |
|------------------------------------------------------------------------------------------------------------------------------------------------------------------------------------------------------------------------------------|----------------------------------------|------------------------|-------------------------|
| Please enter Applica                                                                                                                                                                                                               |                                        |                        |                         |
| Title: *                                                                                                                                                                                                                           | Mr                                     | You must enter a Build | ding Name or Number, or |
| Other Title:                                                                                                                                                                                                                       |                                        | both:*                 |                         |
|                                                                                                                                                                                                                                    |                                        | Building Name:         |                         |
| First Name: *                                                                                                                                                                                                                      | Stuart                                 | Building Number:       | 6-8                     |
| Last Name: *                                                                                                                                                                                                                       | Wagstaff                               | Address 1 (Street): *  | Argyll St               |
| Company/Organisati                                                                                                                                                                                                                 | on:                                    | Address 2:             |                         |
| Telephone Number:                                                                                                                                                                                                                  |                                        | Town/City: *           | Oban                    |
| Extension Number:                                                                                                                                                                                                                  |                                        | Country: *             | UK                      |
| Mobile Number:                                                                                                                                                                                                                     |                                        | Postcode: *            | PA34 5SG                |
| Fax Number:                                                                                                                                                                                                                        |                                        |                        | L                       |
| Email Address:                                                                                                                                                                                                                     |                                        |                        |                         |
| Cito Address                                                                                                                                                                                                                       | - Details                              |                        |                         |
| Site Addres                                                                                                                                                                                                                        |                                        |                        |                         |
| Full postal address o                                                                                                                                                                                                              | f the site (including postcode where a | available):            |                         |
| Address 1:                                                                                                                                                                                                                         | Wade House                             | Address 5:             |                         |
| Address 2:                                                                                                                                                                                                                         | Weem                                   | Town/City/Settlement   | Aberfeldy               |
| Address 3:                                                                                                                                                                                                                         |                                        | Post Code:             | PH15 2LD                |
| Address 4:                                                                                                                                                                                                                         |                                        |                        |                         |
| Please identify/descr                                                                                                                                                                                                              | ibe the location of the site or sites. |                        |                         |
|                                                                                                                                                                                                                                    |                                        |                        |                         |
|                                                                                                                                                                                                                                    |                                        |                        |                         |
|                                                                                                                                                                                                                                    |                                        |                        |                         |
| Northing                                                                                                                                                                                                                           | 749736                                 | Easting                | 284231                  |
| Description of the Proposal                                                                                                                                                                                                        |                                        |                        |                         |
| Description of the Proposal                                                                                                                                                                                                        |                                        |                        |                         |
| Please provide a description of the proposal to which your review relates. The description should be the same as given in the application form, or as amended with the agreement of the planning authority: * (Max 500 characters) |                                        |                        |                         |
| Modification of existing consent (12/00596/FLL) Changes to size and number of rooflights                                                                                                                                           |                                        |                        |                         |
|                                                                                                                                                                                                                                    |                                        |                        |                         |
|                                                                                                                                                                                                                                    |                                        |                        |                         |
|                                                                                                                                                                                                                                    |                                        |                        |                         |