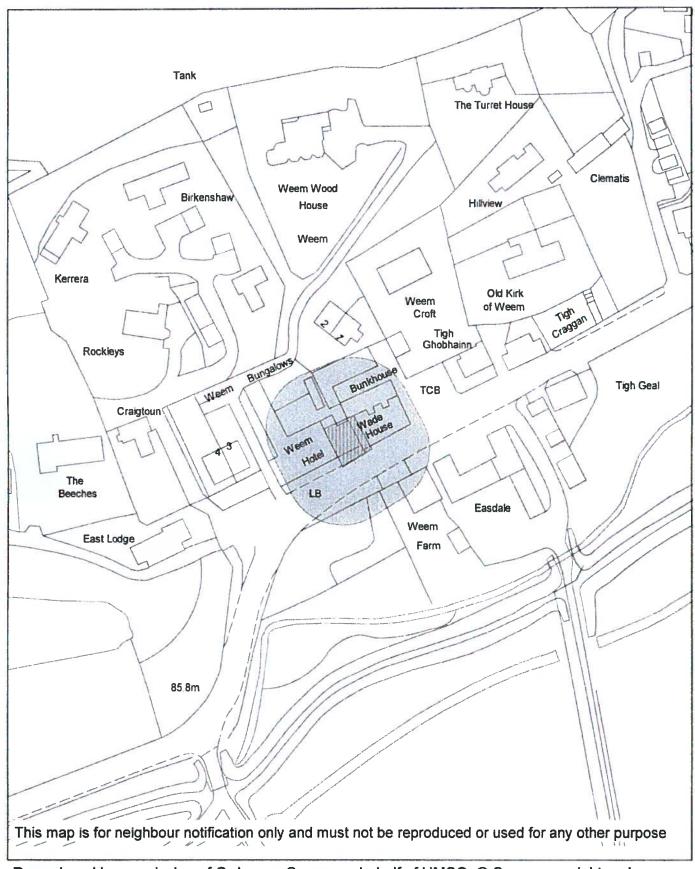

TCP/11/16(222)

Planning Application 12/01808/FLL – Modification of existing consent (12/00596/FLL), change to size and number of rooflights, Wade House, Weem, Aberfeldy, PH15 2LD