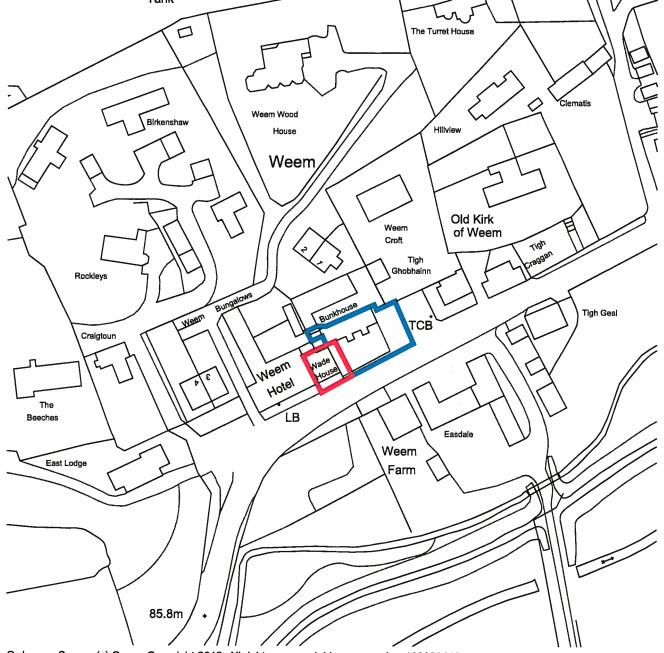

TCP/11/16(222)

Planning Application 12/01808/FLL – Modification of existing consent (12/00596/FLL), change to size and number of rooflights, Wade House, Weem, Aberfeldy, PH15 2LD

| Applicant D                                                                                                                                                                                                                        | etaile                                 | <u> </u>               |                         |
|------------------------------------------------------------------------------------------------------------------------------------------------------------------------------------------------------------------------------------|----------------------------------------|------------------------|-------------------------|
| Please enter Applica                                                                                                                                                                                                               |                                        |                        |                         |
| Title: *                                                                                                                                                                                                                           | Mr                                     | You must enter a Build | ding Name or Number, or |
| Other Title:                                                                                                                                                                                                                       |                                        | both:*                 |                         |
|                                                                                                                                                                                                                                    |                                        | Building Name:         |                         |
| First Name: *                                                                                                                                                                                                                      | Stuart                                 | Building Number:       | 6-8                     |
| Last Name: *                                                                                                                                                                                                                       | Wagstaff                               | Address 1 (Street): *  | Argyll St               |
| Company/Organisati                                                                                                                                                                                                                 | on:                                    | Address 2:             |                         |
| Telephone Number:                                                                                                                                                                                                                  |                                        | Town/City: *           | Oban                    |
| Extension Number:                                                                                                                                                                                                                  |                                        | Country: *             | UK                      |
| Mobile Number:                                                                                                                                                                                                                     |                                        | Postcode: *            | PA34 5SG                |
| Fax Number:                                                                                                                                                                                                                        |                                        |                        | L                       |
| Email Address:                                                                                                                                                                                                                     |                                        |                        |                         |
| Cito Address                                                                                                                                                                                                                       | - Details                              |                        |                         |
| Site Addres                                                                                                                                                                                                                        |                                        |                        |                         |
| Full postal address o                                                                                                                                                                                                              | f the site (including postcode where a | available):            |                         |
| Address 1:                                                                                                                                                                                                                         | Wade House                             | Address 5:             |                         |
| Address 2:                                                                                                                                                                                                                         | Weem                                   | Town/City/Settlement   | Aberfeldy               |
| Address 3:                                                                                                                                                                                                                         |                                        | Post Code:             | PH15 2LD                |
| Address 4:                                                                                                                                                                                                                         |                                        |                        |                         |
| Please identify/descr                                                                                                                                                                                                              | ibe the location of the site or sites. |                        |                         |
|                                                                                                                                                                                                                                    |                                        |                        |                         |
|                                                                                                                                                                                                                                    |                                        |                        |                         |
|                                                                                                                                                                                                                                    |                                        |                        |                         |
| Northing                                                                                                                                                                                                                           | 749736                                 | Easting                | 284231                  |
| Description of the Proposal                                                                                                                                                                                                        |                                        |                        |                         |
| Description of the Proposal                                                                                                                                                                                                        |                                        |                        |                         |
| Please provide a description of the proposal to which your review relates. The description should be the same as given in the application form, or as amended with the agreement of the planning authority: * (Max 500 characters) |                                        |                        |                         |
| Modification of existing consent (12/00596/FLL) Changes to size and number of rooflights                                                                                                                                           |                                        |                        |                         |
|                                                                                                                                                                                                                                    |                                        |                        |                         |
|                                                                                                                                                                                                                                    |                                        |                        |                         |
|                                                                                                                                                                                                                                    |                                        |                        |                         |