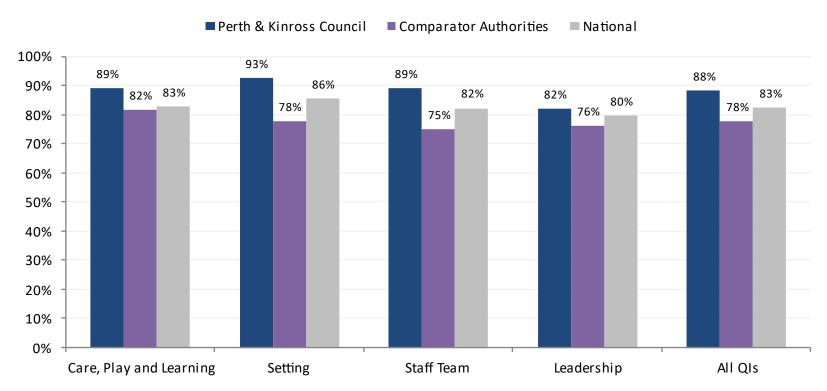

## Quality Indicator (QIs)- Good or better (%)

<sup>\*</sup>All data supplied by Care Inspectorate Data Store and covers published inspections to 31/01/2024. This includes PKC Partner Provider settings for PKC and non-local authority supplied settings for Comparator Authorities/National.

Overall, most ELC settings perform well. PKC perform consistently better than comparator authorities, and at national level when inspected by Care Inspectorate. Almost all inspections show that ELC settings provide high quality provision for the children under 'How good is our setting'. Most inspections are good or better for the 'How good is our care, play and learning', 'How good is our staff team' and 'How good is our leadership'.

Under the new grading system, we are now scoring above our comparator authorities and at national level. A continued focus on embedding the Experiences and Spaces Document and Family Mealtime Experience audit are both having a very positive impact on the grading for How good is our setting. The ELC Leadership programme continues to support the How good is our Leadership grading with a focus on the high standard of Quality Assurance, robust Self Evaluation and Improvement Planning.