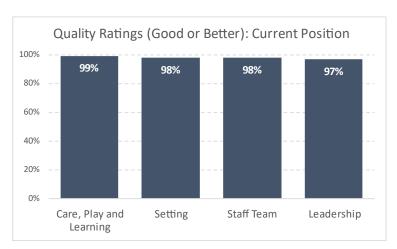

#### **Current Position**

The chart shown is an illustration of the individual results of the most recent inspection for each setting. Some settings will be inspected more than once during this period, and some Quality Indicators are not covered in every inspection.

The accumulated result of all these inspections is the position of all Early Learning and Childcare services in Perth & Kinross.

This chart summarises the proportion of settings that have a **Good or better rating**, based on the latest inspection for each indicator, and therefore reflects the current gradings of Early Learning and Childcare services in PKC.