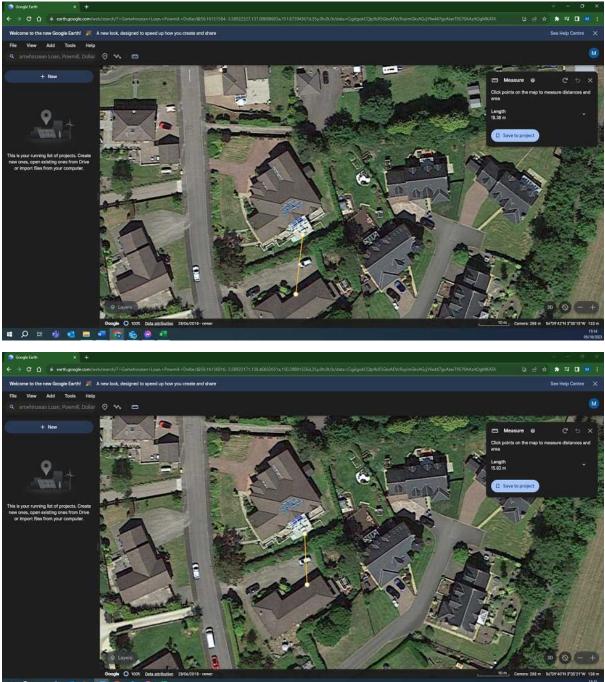

The property is designed to be let to large groups (up to 13 adults) which requires areas for gathering – this naturally results in groups often gathering at night to smoke, drink, and converse in outdoor areas (given that smoking is not permitted indoors). Unfortunately, this area is only 16 meters from my bedroom window and 18m from the bedroom window of my son (see screen shots below from Google Earth with distances).