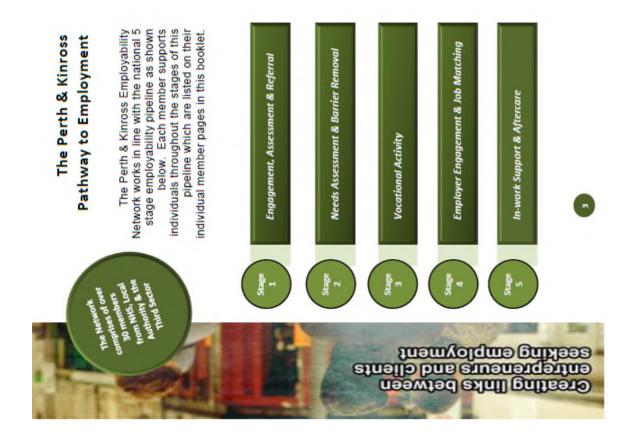

#### 1. BACKGROUND/ MAIN ISSUES

- 1.1 The establishment of the Employability Network was approved by the Housing and Health Committee at its meeting on 31<sup>st</sup> August 2011 (report 11/435). Committee received updates on the Network's progress during its first year of operation and on a regular basis since with the most recent update being submitted in August 2015.
- 1.2 The Network consists of representatives drawn from statutory, voluntary and 'not for profit' sectors. It was originally established to provide a co-ordinated and targeted support structure for people facing additional challenges to access employment training and opportunities. This is considered necessary because of the difficulties faced by these people even when market conditions are buoyant. These difficulties are more pronounced at times of economic downturn.
- 1.3 The work of the Network is underpinned by the nationally recognised 5 Stage Employability administration with support falling to the Governance Group. This was established in 2013, consists of partners across sectors and has now assumed responsibility for overseeing the 'management' of the Network's affairs. The Network has a Chair and Depute Chair. These roles are currently being undertaken by people working for either Perth and Kinross Council or NHS Tayside. It is the intention to move to a model where they are filled by people out-with statutory agencies. This would provide the possibility of accessing alternative sources of funding through national sources such as the National Lottery or via local links such as the Gannochy Trust.
- 1.4 The Development Plan 2011 2014 identified priority activities which have now been achieved. The Development Plan 2015 – 2018 is a live document with themes and work streams based on the outcomes of the 2014 and 2015 Network Member Surveys.

| • | Stage 1      | - | 27%           |
|---|--------------|---|---------------|
|   | <b>O</b> / O |   | <b>0</b> 40 ( |

- Stage 2 24%
- Stage 3 20%
- Stage 4 14%
- Stage 5 15%
- 2.7 The Employability Network has also identified the ages of clients supported across 2015/16 as follows, 41% aged between 16 24 years and 59% aged 25+ years.