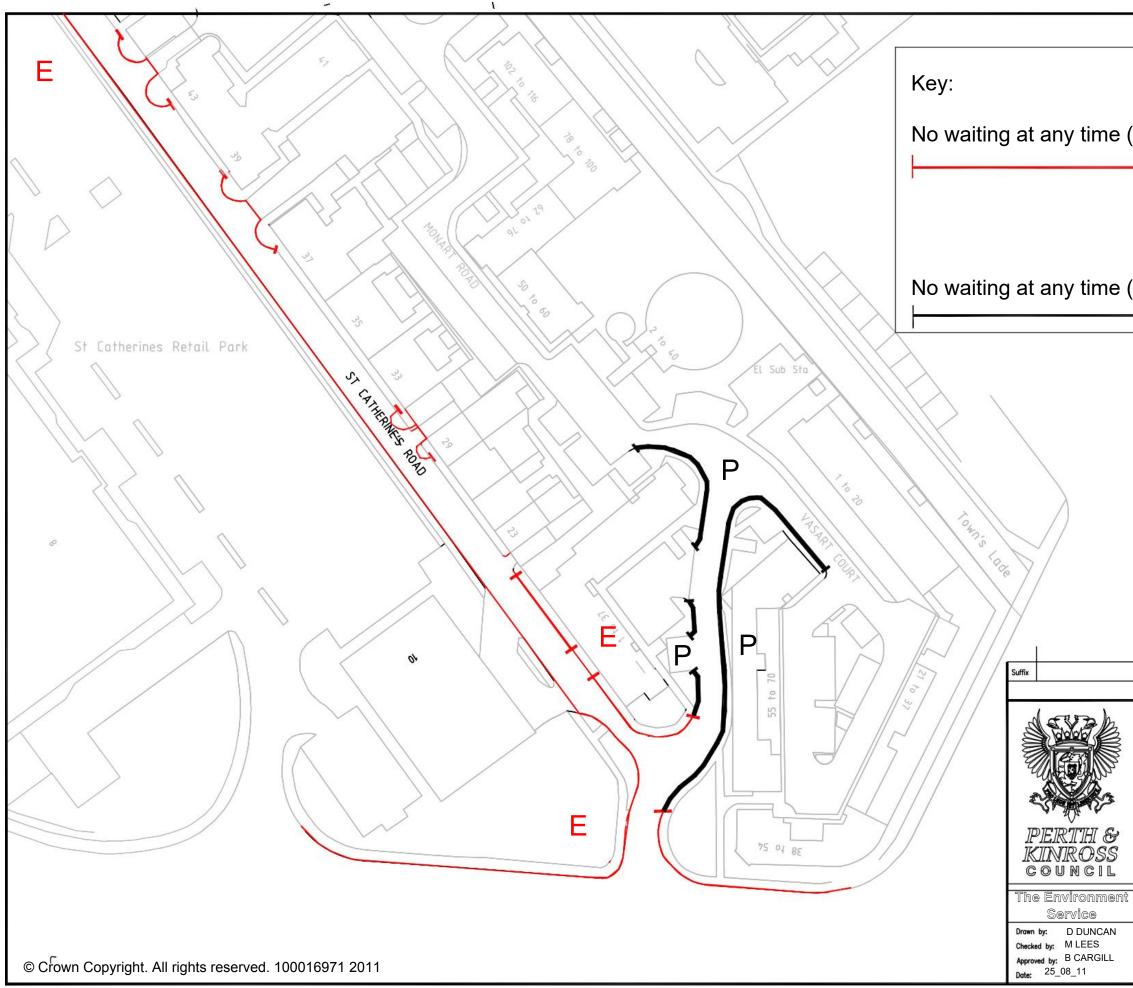

#### PROPOSED NO WAITING AT ANY TIME WAITING RESTRICTIONS - MONART ROAD AND VASART COURT, PERTH

#### 2. BACKGROUND

- 2.1 At its meeting on 13 June 2012 (Report 12/234) this Committee agreed to promote a Traffic Regulation Order (TRO) to introduce 'no waiting at any time' restrictions in Monart Road and Vasart Court, Perth. The restrictions are proposed due to the access problems experienced by residents and delivery vehicles due to indiscriminate parking.
- 2.2 One local resident has objected suggesting that the restrictions should only apply during the day so that residents can park in the evenings as there is insufficient car parking provided for the development. It is highlighted that parking on the access road has been a source of complaint since flats were constructed. The Police support the proposal on the grounds of road safety and the requirement to have uninhibited access to the flats.

### 3. PROPOSALS

3.1 The Committee is asked to set aside the objection received and to proceed to make the TRO to introduce 'no waiting at any time' restrictions on Monart Road and Vasart Court, Perth.