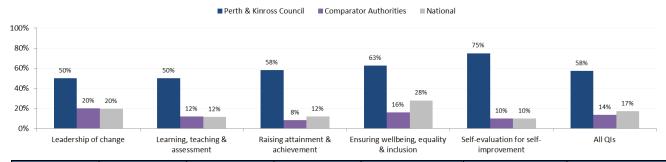

#### Quality Indicators (QIs) - Very Good or better (%)

| Quality<br>Indictor             | Leadership of<br>Change | Learning,<br>teaching &<br>assessment | Raising<br>attainment &<br>achievement | Ensuring<br>wellbeing, equality<br>& inclusion | Self-evaluation for self-improvement <sup>2</sup> | All Quality<br>Indicators |
|---------------------------------|-------------------------|---------------------------------------|----------------------------------------|------------------------------------------------|---------------------------------------------------|---------------------------|
| No. of<br>Inspections in<br>PKC | 8                       | 8                                     | 12                                     | 8                                              | 4                                                 | 40                        |