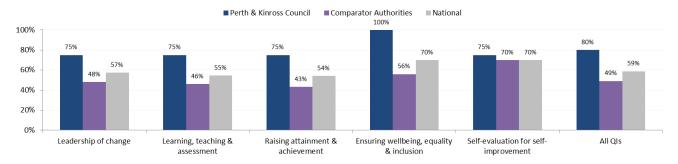

# Appendix E: Cumulative Primary School and Pre School Inspection Performance relative to Comparator Authorities<sup>1</sup>, by Quality Indicator, Academic Years 2016/17 – 2018/19

**Commentary:** Although inspection numbers are still relatively low within the new model, performance is consistently good across all quality indicators and well above comparators averages, especially at the higher end of 'very good or better'.

### **Primary Schools**

#### Quality Indicators (QIs) - Good or better (%)



#### Quality Indicators (QIs) - Very Good or better (%)



| Quality<br>Indictor             | Leadership of<br>Change | Learning,<br>teaching &<br>assessment | Raising<br>attainment &<br>achievement | Ensuring<br>wellbeing, equality<br>& inclusion | Self-evaluation for self-improvement <sup>2</sup> | All Quality<br>Indicators |
|---------------------------------|-------------------------|---------------------------------------|----------------------------------------|------------------------------------------------|---------------------------------------------------|---------------------------|
| No. of<br>Inspections in<br>PKC | 8                       | 8                                     | 12                                     | 8                                              | 4