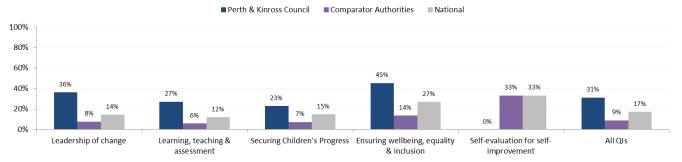

## Quality Indicators (QIs) - Very Good or better (%)

| Quality<br>Indictor             | Leadership of<br>Change | Learning,<br>teaching &<br>assessment | Securing<br>Children's<br>Progress | Ensuring<br>wellbeing, equality<br>& inclusion | Self-evaluation for self-improvement | All Quality<br>Indicators |
|---------------------------------|-------------------------|---------------------------------------|------------------------------------|------------------------------------------------|--------------------------------------|---------------------------|
| No. of<br>Inspections in<br>PKC | 11                      | 11                                    | 13                                 | 11                                             | 2                                    | 48                        |