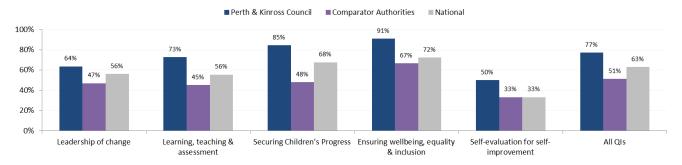

------------------------------------|----------------------------------------|------------------------------------------------|---------------------------------------------------|---------------------------|
| No. of<br>Inspections in<br>PKC | 8                       | 8                                     | 12                                     | 8                                              | 4                                                 | 40                        |

<sup>&</sup>lt;sup>1</sup> Argyll and Bute, Aberdeenshire, Stirling, Scottish Borders and Highland Council. Comparator data up to July 2018 only.

<sup>&</sup>lt;sup>2</sup> This indicator is only inspected in the 'Short' inspection model.

#### **Pre School Centres**

# Quality Indicators (QIs) - Good or better (%)



## Quality Indicators (QIs) - Very Good or better (%)



| Quality<br>Indictor             | Leadership of<br>Change | Learning,<br>teaching &<br>assessment | Securing<br>Children's<br>Progress | Ensuring<br>wellbeing, equality<br>& inclusion | Self-evaluation for self-improvement | All Quality<br>Indicators |
|---------------------------------|-------------------------|---------------------------------------|------------------------------------|------------------------------------------------|--------------------------------------|---------------------------|
| No. of<br>Inspections in<br>PKC | 11                      | 11                                    | 13                                 | 11                                             | 2                                    | 48