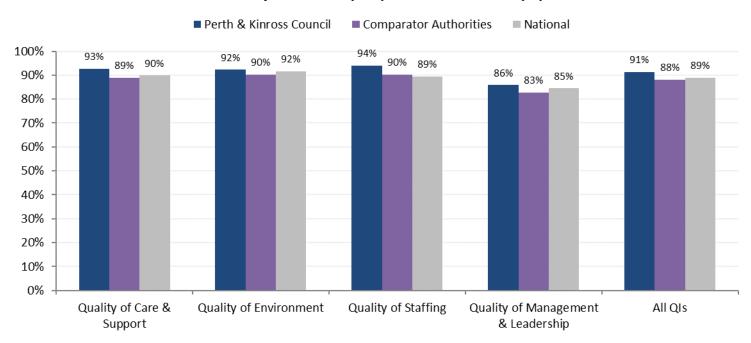

#### Quality Indicator (QIs) - Good or better (%)

Overall, most ELC settings perform well. PKC perform consistently better than comparator authorities, and at national level when inspected by Care Inspectorate for the 'Quality of Care and Support'. Almost all inspections show that settings are strong in ensuring wellbeing, equality and inclusion. Most inspections are good or better for the 'Quality of Environment 'and 'Quality of Staffing'.

The 'Quality of Environment' had fallen slightly below our comparators and at national level and as a result there was a renewed focus on staff learning and development regarding quality environments and this has had a positive impact on performance. Due to the rapid increase of staff to meet the demands of the expansion of ELC, a number of initiatives are now in place to improve quality, for example, a new induction programme for staff. The majority of inspections are good or better for the 'Quality of Management and Leadership'. A new ELC leadership programme has been offered over the last two years to address this and we are now above our comparator authorities and at national level.

Overall, whilst most ELC settings perform well, analysis indicates that improvements were required in some settings in three areas: 'Quality of Environment', 'Quality of Staffing' and 'Quality of Management and Leadership'. The Early Years Team are currently working with a number of settings to take forward action plans to address the outcomes of these inspections. Where evaluations are satisfactory or weak, a 'team around the setting' approach is taken in order to secure improvements. Currently, action plans are in for 4 settings which are supported by relevant officers. These are regularly monitored and reviewed with a final report on improvements being presented to parents.