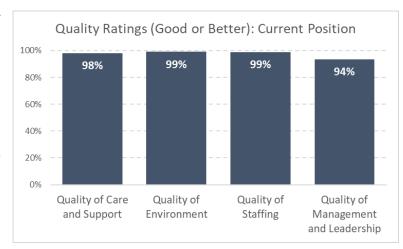

#### **Current Position**

The chart shown is an illustration of the individual results of inspections over a five-year period. Some settings will be inspected more than once during this period, and some Quality Indicators are not covered in every inspection.

The accumulated result of all these inspections is the position of all Early Learning and Childcare services in Perth & Kinross.

This chart summarises the proportion of settings that have a **good or better rating**, based on the latest inspection for each indicator, and therefore reflects the current gradings of Early Learning and Childcare services in PKC.