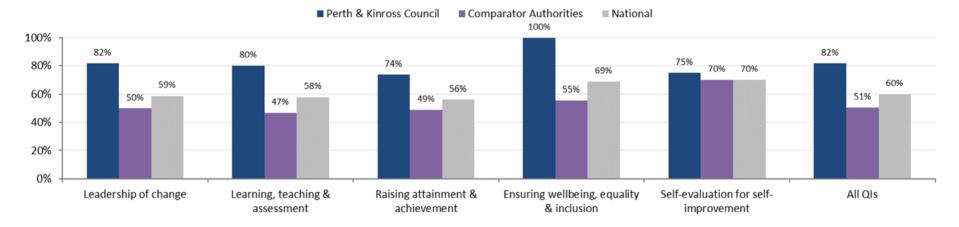

#### Quality Indicators (QIs) - Good or better (%)

Data shows that schools in Perth and Kinross continue to perform better than those in their comparator authorities. Inspection data for primary schools from 2019 - 2020 includes 4 evaluations of satisfactory or below, with 8 evaluations of good or above. Inspection data for secondary schools from 2019-2020; there were 6 evaluations of satisfactory or below. Inspection data for special schools from 2019-2020; all evaluations were good or above. Where evaluations are satisfactory or weak, the quality improvement team take a 'team around the school' approach in order to secure improvements. Action plans are put in place which are supported by relevant education officers. These are regularly monitored and reviewed with a final report on improvements being presented to parents. Quality Improvement Officers are currently working with Headteachers and staff within 2 Primary and 2 Secondary schools to take forward action plans to address the outcomes of these inspections.