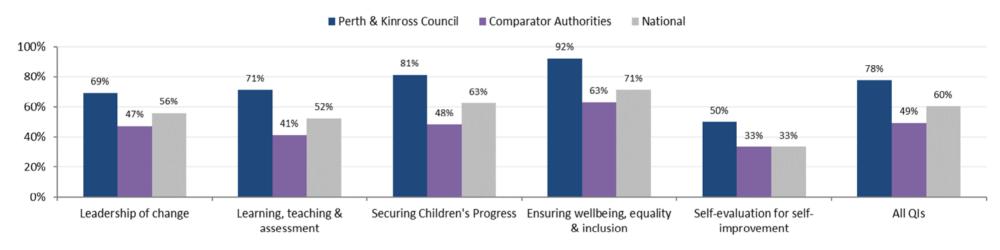

### Quality Indicators (QIs) - Good or better (%)

PKC perform consistently better than comparator authorities and at national level when inspected by Education Scotland. Most inspections show that we are strong in ensuring wellbeing, equality and inclusion and securing children's progress. The majority of inspections show that ELC settings perform well, analysis indicates that improvements are required in some settings in the areas of learning, teaching and assessment, leadership of change and self-evaluation. A number of interventions are in place to improve performance in those areas.