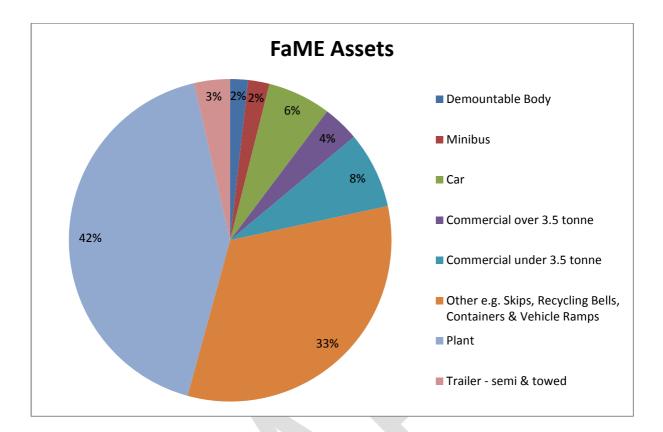

### 2. Scope

A FaME asset is defined as;

'All fleet and mechanical equipment that requires maintenance, calibration and/or a safety & inspection test'

A summary list of the FaME assets on 31 March 2014 is shown below:

| Demountable Body                                              | 40  |
|---------------------------------------------------------------|-----|
| Minibus                                                       | 48  |
| Car                                                           | 142 |
| Commercial over 3.5 tonne                                     | 82  |
| Commercial under 3.5 tonne                                    | 172 |
| Other e.g. Skips, Recycling Bells, Containers & Vehicle Ramps | 732 |
| Plant                                                         | 944 |
| Trailer - semi & towed                                        | 81  |