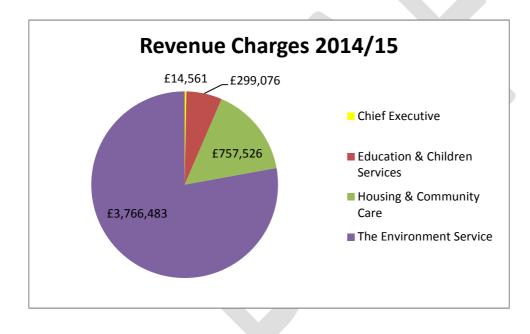

### **Revenue Budgets**

Revenue budgets are provided by the Service using the asset. These are charged out annually and the figures are shown in appendix B.

The internal recharge is calculated for each asset's annual revenue charge to the Service which takes into account the following:

- Asset Capital Costs
- Interest Charge
- Scheduled Maintenance
- Non Scheduled Maintenance
- Insurance
- Road Tax (where applicable)
- Residual Value
- Tracker Charges (where applicable)

Key2 provides information based on historic scheduled and non-scheduled maintenance cost which is used to calculate charges.