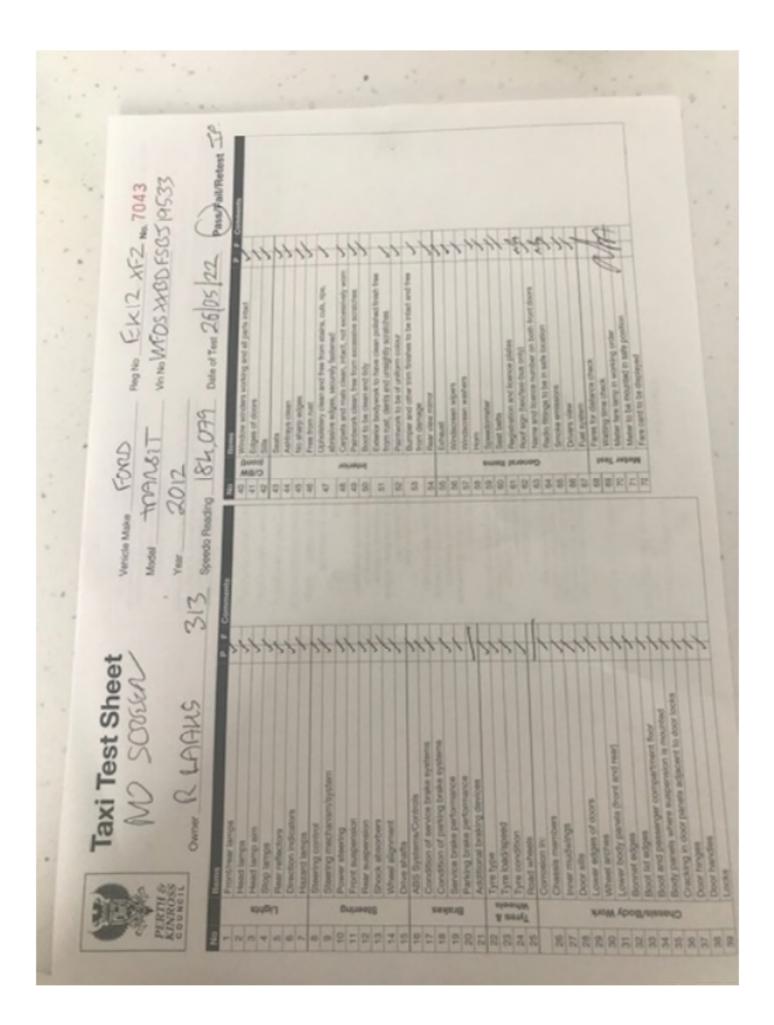

### **Taxi Test Sheet**

| Vehicle I | Make | FORD |
|-----------|------|------|
|-----------|------|------|

Reg No <u>F/< 12 X FZ</u> No. 6862

Model /KANSIT

Vin No WFO EXXRAFS BJ19533

Year 2012

Owner R. M. LAAUS