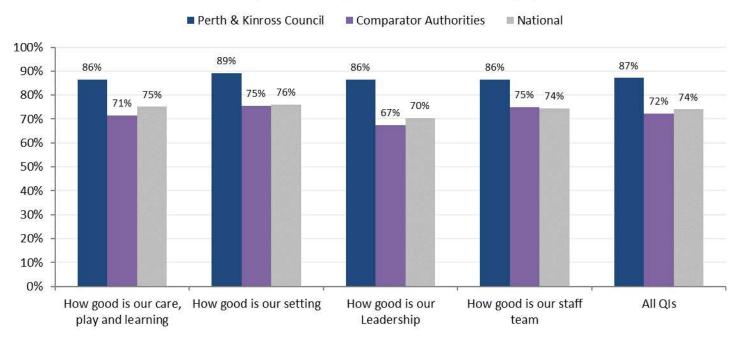

## Appendix 9: Summary of Care Inspectorate Day Care of Children Inspections

National and Comparator Authority Benchmarking 2021/22 to date (Comparator and National Data as of 31 May 2023\*)

Quality Indicator (QIs) - Good or better (%)

\*All data supplied by Care Inspectorate Data Store and covers published inspections from 05/01/2022 to 31/05/2023. This includes PKC Partner Provider settings for PKC and non-local authority supplied settings for Comparator Authorities/ National. Overall, most ELC settings perform well. PKC perform consistently better than comparator authorities, and at national level when inspected by Care Inspectorate. Almost all inspections show that ELC settings provide high quality provision for the children under 'How good is our setting'. Most inspections are good or better for the 'How good is our care, play and learning', 'How good is our staff team' and 'How good is our leadership'.

Under the new grading system, we are now scoring above our comparator authorities and at national level. A continued focus on embedding the Experiences and Spaces Document and Family Mealtime Experience audit are both having a very positive impact on the grading for How good is our setting. The ELC Leadership programme continues to support the How good is our Leadership grading with mentions of the high standard of Quality Assurance, robust Self Evaluation and Improvement Planning. Settings have taken cognisance of the recent guidance on Supervision which supports staff deployment under the grading How good is our staff team.