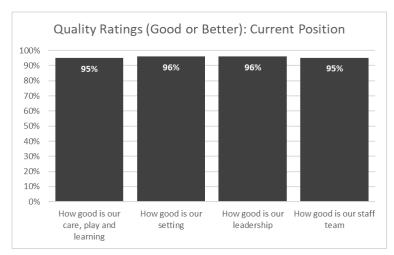

## **Current Position**

The chart shown is an illustration of the individual results of the most recent inspection for each setting. Some settings will be inspected more than once during this period, and some Quality Indicators are not covered in every inspection.

The accumulated result of all these inspections is the position of all Early Learning and Childcare services in Perth & Kinross.

This chart summarises the proportion of settings that have a **good or better rating**, based on the latest inspection for each indicator, and therefore reflects the current gradings of Early Learning and Childcare services in PKC.