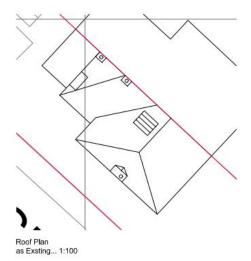

LRB-2023-22 23/00101/FLL - Extension to dwellinghouse, Wester Hassendean, Montrose Road, Auchterarder, PH3 1BZ