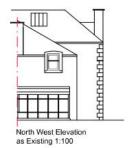

LRB-2023-22 23/00101/FLL - Extension to dwellinghouse, Wester Hassendean, Montrose Road, Auchterarder, PH3 1BZ