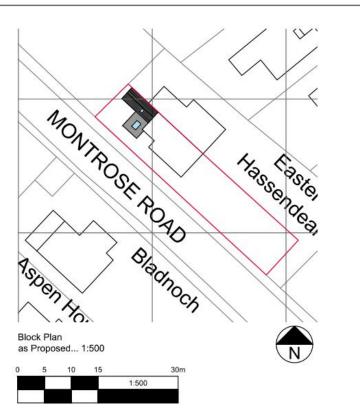

# LRB-2023-22 23/00101/FLL - Extension to dwellinghouse, Wester Hassendean, Montrose Road, Auchterarder, PH3 1BZ

LRB-2023-22 23/00101/FLL - Extension to dwellinghouse, Wester Hassendean, Montrose Road, Auchterarder, PH3 1BZ