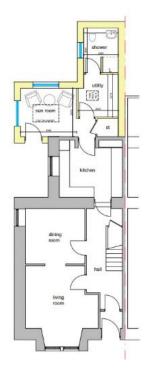

extension largely replaces part of the existing conservatory that is intended to be demolished and also a small timber shed (see photos on previous page).

The extension is also positioned behind an existing timber garage which faces onto the road and behind the boundary wall and hedge. As a result, the proposed extensions will not be significantly visible from the street. The property also incorporates additional garden ground to the east. The extension has purposely been kept at a single storey and in this position so as to reduce any impact. There are various examples of extensions on the front elevation of properties on Montrose Road. Therefore the applicant is confused by what negative impact the proposed extension has in terms of its size and why it is considered to be excessive.







- The use of inappropriate materials, unsympathetic design and impact on historic integrity of the building

The Planner advises that 'The flat roofed sunroom extension be built predominantly onto the proposed pitched roof extension. However, it would also wrap around the corner of the two-storey off-shoot and project towards the public road. This would create an awkward appearance which is unsympathetic to the traditional dwellinghouse. Its unacceptable visual impact would be exacerbated by the choice of inappropriate finishing materials. Therefore, the proposal, by combination of its unsympathetic design, excessive projection and inappropriate materials, would have a detrimental impact on the historic integrity of the house and an adverse impact upon the character, appearance and vis