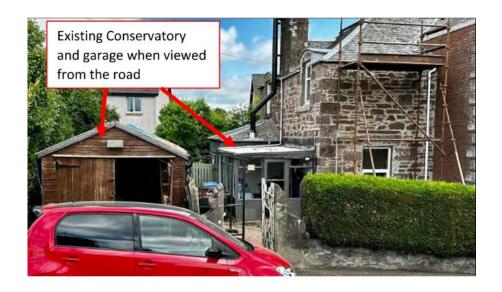

in stone with a slated hipped roof and incorporates a modern, timber conservatory on the front roadside elevation. A modern timber shed/garage is located to the side of the dwelling fronting onto the road with a smaller timber shed located directly behind it. The property is bounded by a combined short wall and established hedgerow on the roadside elevation. The building is not listed and is not located within a conservation area.

The applicant has recently moved into the property and wishes to replace the existing dilapidated, modern conservatory extension on the front elevation with a new small sunroom and another small extension to the side which would incorporate a utility and shower room. The extensions would be constructed in render with a slate pitched roof and a flat felt roof.







The application was validated on 6<sup>th</sup> February and refused on 3<sup>rd</sup> April 2023. The Planner refused the application without discussion with the Agent or the applicant, for the following reason:

Reason 1: The proposal, by combination of its unsympathetic design, excessive projection and inappropriate materials, would have a detrimental impact on the historic integrity of the house and an adverse impact upon the character, appearance and visual amenity of the place.

Refusal would therefore be in line with Policy 14(c) of NPF4 and approval would be contrary to Policies 7(a), 7(o), 14(a) and 16(g) of NPF4, Policies 1A, 1B(c), 17(c) and 31 of Perth & Kinross Local Development Plan 2 2019 and Perth & Kinross Placemaking Guide 2020, which seek to ensure that development