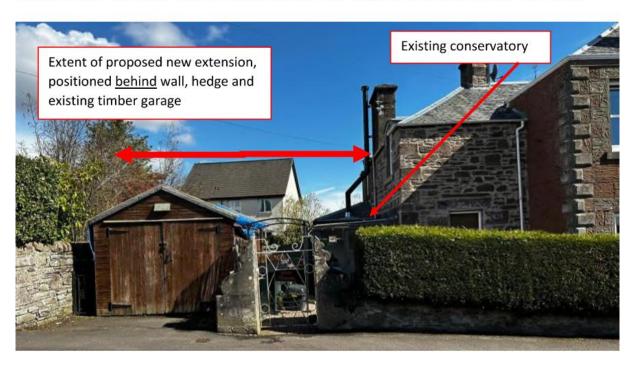

y extension largely replaces part of the existing conservatory that is intended to be demolished and also a small timber shed (see photos on previous page).

The extension is also positioned behind an existing timber garage which faces onto the road and behind the boundary wall and hedge. As a result, the proposed extensions will not be significantly visible from the street. The property also incorporates additional garden ground to the east. The extension has purposely been kept at a single storey and in this position so as to reduce any impact. There are various examples of extensions on the front elevation of properties on Montrose Road. Therefore the applicant is confused by what negative impact the proposed extension has in terms of its size and why it is considered to be excessive.







- The use of inappropriate materials, unsympathetic design and impact on historic integrity of the building

The Planner advises that 'The flat roofed sunroom extension be built predominantly onto the proposed pitched roof extension. However, it would also wrap around the corner of the two-storey off-shoot and project towards the public road. This would create an awkward appearance which is unsympathetic to the traditional dwellinghouse. Its unacceptable visual impact would be exacerbated by the choice of inappropriate finishing materials. Therefore, the proposal, by combination of its unsympathetic design, excessive projection and inappropriate materials, would have a detrimental impact on the historic integrity of the house and an adverse impact upon the character, appearance and v