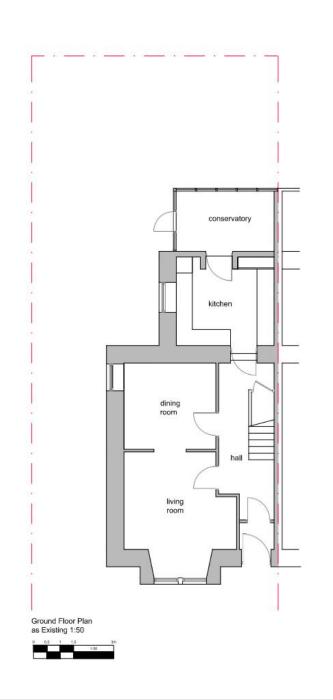

# LRB-2023-22 23/00101/FLL - Extension to dwellinghouse, Wester Hassendean, Montrose Road, Auchterarder, PH3 1BZ

LRB-2023-22 23/00101/FLL - Extension to dwellinghouse, Wester Hassendean, Montrose Road, Auchterarder, PH3 1BZ