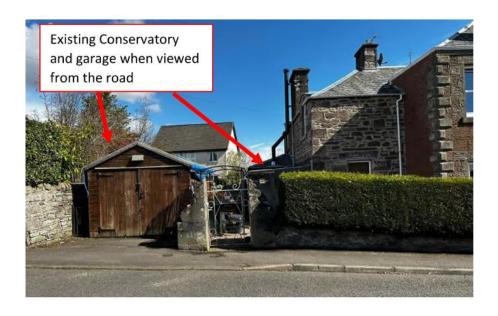

n stone with a slated hipped roof and incorporates a modern, timber conservatory on the front roadside elevation. A modern timber shed/garage is located to the side of the dwelling fronting onto the road with a smaller timber shed located directly behind it. The property is bounded by a combined short wall and established hedgerow on the roadside elevation. The building is not listed and is not located within a conservation area.

The applicant has recently moved into the property and wishes to replace the existing dilapidated, modern conservatory extension on the front elevation with a new small sunroom and another small extension to the side which would incorporate a utility and shower room. The extensions would be constructed in render with a slate pitched roof and a flat felt roof.







The application was validated on 6<sup>th</sup> February and refused on 3<sup>rd</sup> April 2023. The Planner refused the application without discussion with the Agent or the applicant, for the following reason:

Reason 1: The proposal, by combination of its unsympathetic design, excessive projection and inappropriate materials, would have a detrimental impact on the historic integrity of the house and an adverse impact upon the character, appearance and visual amenity of the place.

Refusal would therefore be in line with Policy 14(c) of NPF4 and approval would be contrary to Policies 7(a), 7(o), 14(a) and 16(g) of NPF4, Policies 1A, 1B(c), 17(c) and 31 of Perth & Kinross Local Development Plan 2 2019 and Perth & Kinross Placemaking Guide 2020, which seek to ensure that developments