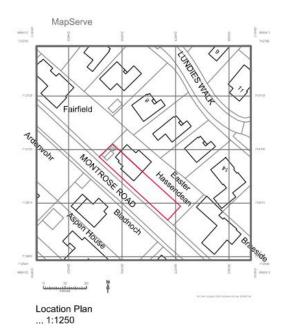

# LRB-2023-22 23/00101/FLL - Extension to dwellinghouse, Wester Hassendean, Montrose Road, Auchterarder, PH3 1BZ

LRB-2023-22 23/00101/FLL - Extension to dwellinghouse, Wester Hassendean, Montrose Road, Auchterarder, PH3 1BZ