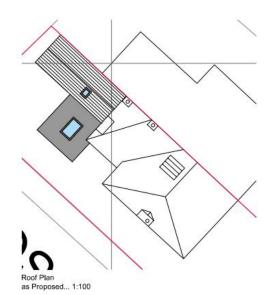

RMED ON SITE PRIOR TO COMMENCING WORK. DO NOT SCALE FOR CONSTRUCTION PURPOSES.



E: INFO@ASASSOCIATESLTD.CO.UK T: 01337 840088 A: 85 HIGH STREET, NEWBURGH, KY14 6DA

#### PROJECT:

Martin,

Wester Hassendean,

Montrose Road,

Auchterarder, PH3 1BZ

#### TITLE:

Block and Location Plans

| <b>DRAWN BY</b> :<br>GP | SCALE(S):<br>1:500      | SHEET:<br>A3 |  |
|-------------------------|-------------------------|--------------|--|
| DATE:<br>16/01/23       | PROJECT NO: 3335-PP-003 | REV:<br>A    |  |
|                         |                         |              |  |











A.S. ASSOCIATE

PROJECT: Martin Wester Hassendean, Montrose Road Auchterander, PHS 15Z TITLE:

ORAWN BY: SCALE(S): GP 1:50









Off white wat dash on rander to walls.

North West Elevation as Proposed 1:100



PROJECT: Martin Wester Hassendean, Montrose Road Auchterarder, PH3 18Z

TITLE Plan and trikystrone

DRAWN BY: SCALE(S): GP 1:50



LRB-2023-22 23/00101/FLL - Extension to dwellinghouse, Wester Hassendean, Montrose Road, Auchterarder, PH3 1BZ

# **PLANNING DECISION NOTICE**

# REPORT OF HANDLING

REFERENCE DOCUMENTS (included in applicant's submission, pages 173-175)



Mr and Mrs Martin c/o A.S Associates Ltd Alison Arthur 85 High Street Newburgh Fife KY14 6DA Pullar House 35 Kinnoull Street PERTH PH1 5GD

Date of Notice: 29th March 2023

# TOWN AND COUNTRY PLANNING (SCOTLAND) ACT

Application Reference: 23/00101/FLL

I am directed by the Planning Authority under the Town and Country Planning (Scotland) Acts currently in force, to refuse your application registered on 6th February 2023 f