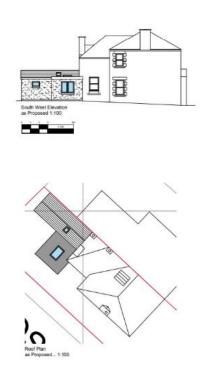

tension largely replaces part of the existing conservatory that is intended to be demolished and also a small timber shed (see photos on previous page).

The extension is also positioned behind an existing timber garage which faces onto the road and behind the boundary wall and hedge. As a result, the proposed extensions will not be significantly visible from the street. The property also incorporates additional garden ground to the east. The extension has purposely been kept at a single storey and in this position so as to reduce any impact. There are various examples of extensions on the front elevation of properties on Montrose Road. Therefore the applicant is confused by what negative impact the proposed extension has in terms of its size and why it is considered to be excessive.







- The use of inappropriate materials, unsympathetic design and impact on historic integrity of the building

The Planner advises that 'The flat roofed sunroom extension be built predominantly onto the proposed pitched roof extension. However, it would also wrap around the corner of the two-storey off-shoot and project towards the public road. This would create an awkward appearance which is unsympathetic to the traditional dwellinghouse. Its unacceptable visual impact would be exacerbated by the choice of inappropriate finishing materials. Therefore, the proposal, by combination of its unsympathetic design, excessive projection and inappropriate materials, would have a detrimental impact on the historic integrity of the house and an adverse impact upon the character, appearance and visua