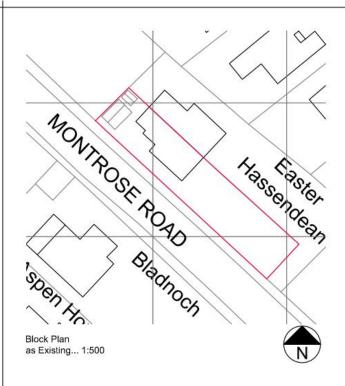

# LRB-2023-22 23/00101/FLL - Extension to dwellinghouse, Wester Hassendean, Montrose Road, Auchterarder, PH3 1BZ

LRB-2023-22 23/00101/FLL - Extension to dwellinghouse, Wester Hassendean, Montrose Road, Auchterarder, PH3 1BZ