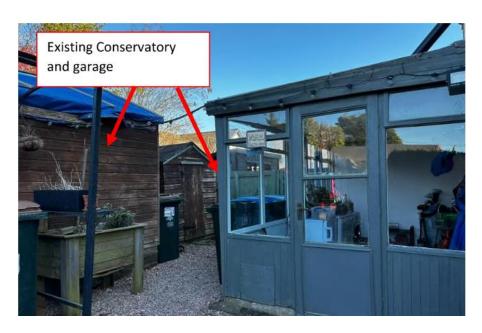

stone with a slated hipped roof and incorporates a modern, timber conservatory on the front roadside elevation. A modern timber shed/garage is located to the side of the dwelling fronting onto the road with a smaller timber shed located directly behind it. The property is bounded by a combined short wall and established hedgerow on the roadside elevation. The building is not listed and is not located within a conservation area.

The applicant has recently moved into the property and wishes to replace the existing dilapidated, modern conservatory extension on the front elevation with a new small sunroom and another small extension to the side which would incorporate a utility and shower room. The extensions would be constructed in render with a slate pitched roof and a flat felt roof.







The application was validated on 6<sup>th</sup> February and refused on 3<sup>rd</sup> April 2023. The Planner refused the application without discussion with the Agent or the applicant, for the following reason:

Reason 1: The proposal, by combination of its unsympathetic design, excessive projection and inappropriate materials, would have a detrimental impact on the historic integrity of the house and an adverse impact upon the character, appearance and visual amenity of the place.

Refusal would therefore be in line with Policy 14(c) of NPF4 and approval would be contrary to Policies 7(a), 7(o), 14(a) and 16(g) of NPF4, Policies 1A, 1B(c), 17(c) and 31 of Perth & Kinross Local Development Plan 2 2019 and Perth & Kinross Placemaking Guide 2020, which seek to ensure that developments co