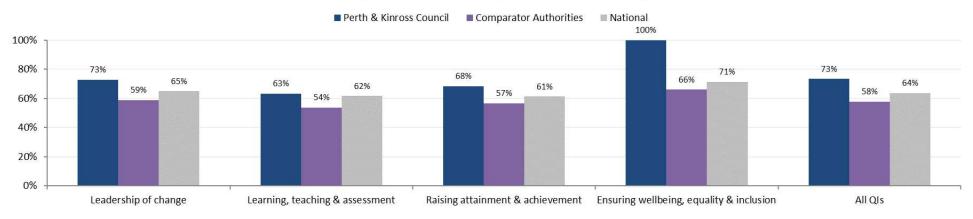

#### Quality Indicators (QIs) - Good or better (%)

<sup>&</sup>lt;sup>1</sup> Comparator local authorities are Aberdeenshire, Argyll & Bute, Highland, Scottish Borders and Stirling.