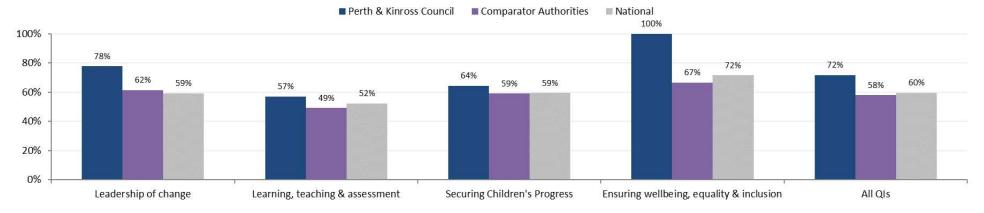

# **Appendix 8: Summary of Education Scotland Inspections**

#### National and Comparator Authority<sup>1</sup> Benchmarking 2018/19 to 2022/23

**Pre-School Inspections** 



#### Quality Indicators (QIs) - Good or better (%)

**Primary Inspections** 



#### Quality Indicators (QIs) - Good or better (%)

<sup>&</sup>lt;sup>1</sup> Comparator local authorities are Aberdeenshire, Argyll & Bute, Highland, Scottish Borders and Stirling.

## **Inspections from 2018/19 to date**

Pre-School Inspections

| Academic<br>Year | Name of School/Partner Provider         | Туре  | Inspection<br>Date | Publication<br>Date | Leadership<br>of change | Learning,<br>teaching<br>and<br>assessment | Securing<br>children's<br>progress | Ensuring<br>wellbeing,<br>equality and<br>inclusion | Self-<br>evaluation for<br>self-<br>improvement |
|------------------|-----------------------------------------|-------|--------------------|---------------------|-------------------------|----