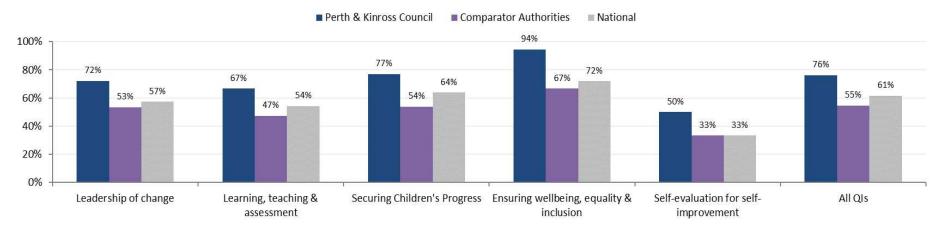

#### Quality Indicators (QIs) - Good or better (%)

<sup>&</sup>lt;sup>1</sup> Comparator local authorities are Aberdeenshire, Argyll & Bute, Highland, Scottish Borders and Stirling. – No data available for 2023/24.