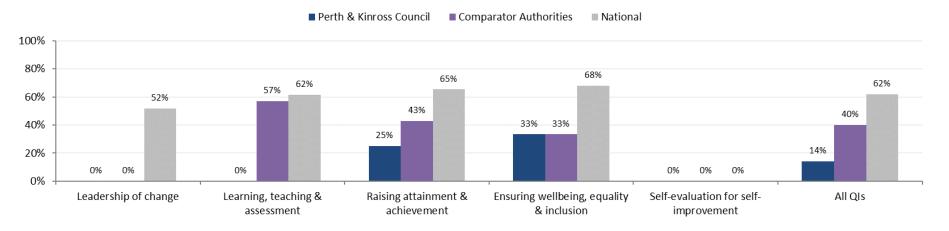

# Appendix 5: Summary of Education Scotland Inspections

### National and Comparator Authority<sup>1</sup> Benchmarking 2016/17 to 2023/24

**Pre-School Inspections** 

#### Quality Indicators (QIs) - Good or better (%)



<sup>&</sup>lt;sup>1</sup> Comparator local authorities are Aberdeenshire, Argyll & Bute, Highland, Scottish Borders and Stirling. – No data available for 2023/24.

#### **Primary Inspections**

### Quality Indicators (QIs) - Good or better (%)



#### Secondary Inspections

### Quality Indicators (QIs) - Good or better (%)



## Inspections from 2016/17 to date

**Pre-School Inspections** 

|                  | Joi mapections                            |       |                    |                     |                         |                                            |                                    |                                                     |                                                 |
|------------------|-------------------------------------------|-------|--------------------|---------------------|-------------------------|--------------------------------------------|------------------------------------|-----------------------------------------------------|-------------------------------------------------|
| Academic<br>Year | Name of School/Partner Provider           | Туре  | Ins