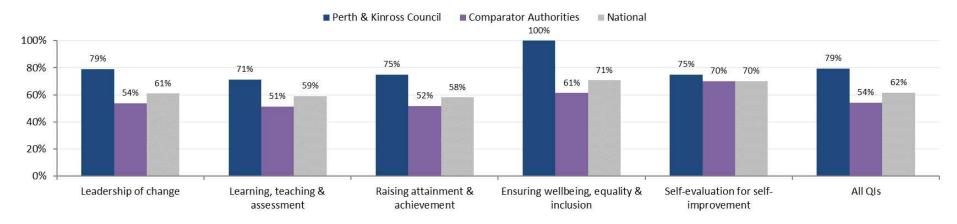

# Appendix 5: Summary of Education Scotland Inspections

### National and Comparator Authority<sup>1</sup> Benchmarking 2016/17 to 2023/24

**Pre-School Inspections** 

#### Quality Indicators (QIs) - Good or better (%)



<sup>&</sup>lt;sup>1</sup> Comparator local authorities are Aberdeenshire, Argyll & Bute, Highland, Scottish Borders and Stirling. – No data available for 2023/24.

#### **Primary Inspections**

### Quality Indicators (QIs) - Good or better (%)



#### Secondary Inspections

### Quality Indicators (QIs) - Good or better (%)



## Inspections from 2016/17 to date

**Pre-School Inspections** 

|                  | Joi mapections                            |       |                    |                     |                         |                                            |                                    |                                                     |                                                 |
|------------------|-------------------------------------------|-------|--------------------|---------------------|-------------------------|--------------------------------------------|------------------------------------|-----------------------------------------------------|----------------------------------------------