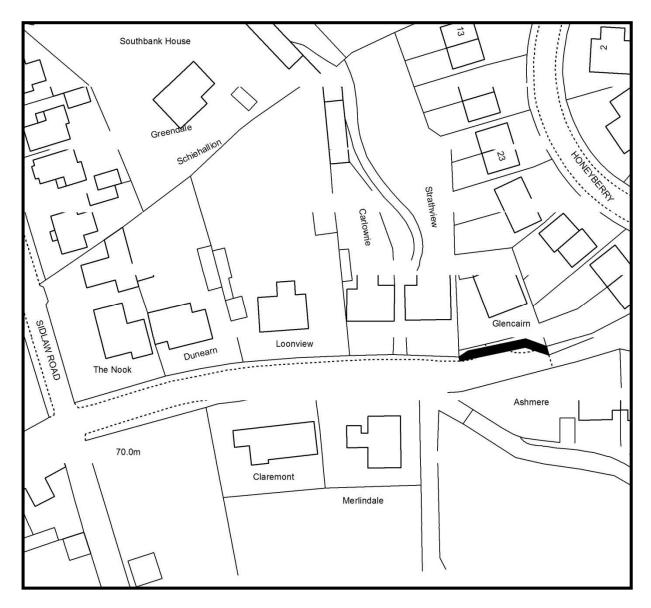

## Schedule for Additions to the List of Public Roads

| Town          | Street Name                                       | Construction<br>Consent No. | Developer                        | Length | Ward | Street<br>Lighting<br>Columns | Remarks                                 | Financial Implications |                    |
|---------------|---------------------------------------------------|-----------------------------|----------------------------------|--------|------|-------------------------------|-----------------------------------------|------------------------|--------------------|
|               |                                                   |                             |                                  |        |      |                               |                                         | Roads                  | Street<br>Lighting |
| Crieff        | Hebridean Gardens                                 | CC/PK/05/08                 | A & L King (Builders)            | 207m   | 6    | 14                            |                                         | £4,647                 | £910               |
| Crieff        | Jura Avenue                                       | CC/PK/05/08                 | A & L King (Builders)            | 16m    | 6    | 0                             |                                         | £359                   | £0                 |
| Crieff        | Pittenzie Road                                    | CC/PK/05/08                 | A & L King (Builders)            | 10m    | 6    | 2                             | Realignment of existing public road     | £225                   | £130               |
| Crieff        | Reid Place                                        | CC/PK/05/08                 | A & L King (Builders)            | 14m    | 6    | 0                             |                                         | £314                   | £0                 |
| Crieff        | Tiree Place                                       | CC/PK/05/08                 | A & L King (Builders)            | 103m   | 6    | 5                             |                                         | £2,312                 | £325               |
| Crieff        | Tiree Place footpath leading to<br>Pittenzie Road | CC/PK/05/08                 | A & L King (Builders)            | 56m    | 6    | 1                             | Footpath Link to<br>Pittenzie Road      | £209                   | £65                |
| Perth         | Magpie Way                                        | CC/PK/05/11                 | Caledonia Housing<br>Association | 195m   | 12   | 6                             |                                         | £4,378                 | £390               |
| Pitlochry     | Lagreach Brae                                     | CC/PK/07/23                 | A & J Stephen                    | 335m   | 4    | 13                            |                                         | £7,521                 | £845               |
| Rattray       | South Street                                      | N/A                         | GS Brown                         | 23m    | 3    | 0                             | Footpath Link to<br>Honeyberry Crescent | £86                    | £0                 |
| Tummel Bridge | Dalcroy Crescent                                  | N/A                         | Frontagers                       | 263m   | 4    | 0                             |                                         | £5,904                 | £0                 |
| TOTALS        |                                                   |                             |                                  | 1222m  |      | 41                            |                                         | £25,955                | £2,665             |

Magpie Way, Muirton, Perth

Lagreach Brae, Pitlochry

South Street, Rattray