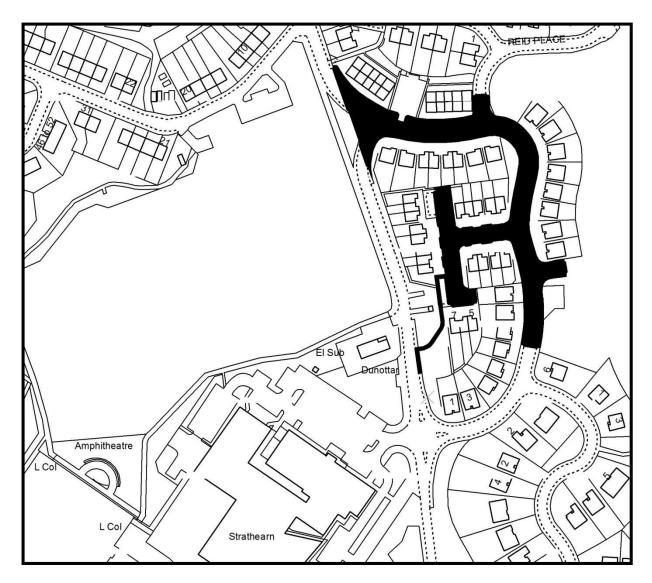

| South Street                                      | N/A                         | GS Brown                         | 23m    | 3    | 0                             | Footpath Link to<br>Honeyberry Crescent | £86                    | £0                 |
| Tummel Bridge | Dalcroy Crescent                                  | N/A                         | Frontagers                       | 263m   | 4    | 0                             |                                         | £5,904                 | £0                 |
| TOTALS        |                                                   |                             |                                  | 1222m  |      | 41                            |                                         | £25,955                | £2,665             |





Magpie Way, Muirton, Perth



Lagreach Brae, Pitlochry



South Street, Rattray



## Dalcroy Crescent, Tummel Bridge