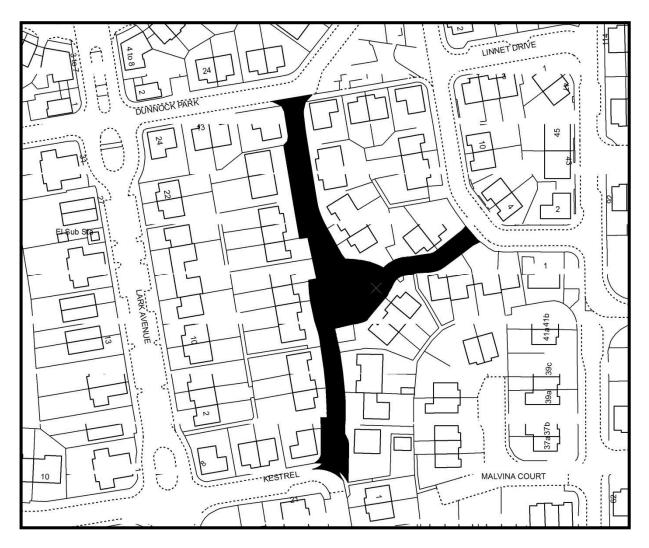

| N/A                         | GS Brown                         | 23m    | 3    | 0                             | Footpath Link to<br>Honeyberry Crescent | £86                    | £0                 |
| Tummel Bridge | Dalcroy Crescent                                  | N/A                         | Frontagers                       | 263m   | 4    | 0                             |                                         | £5,904                 | £0                 |
| TOTALS        |                                                   |                             |                                  | 1222m  |      | 41                            |                                         | £25,955                | £2,665             |





Magpie Way, Muirton, Perth



Lagreach Brae, Pitlochry



South Street, Rattray



## Dalcroy Crescent, Tummel Bridge