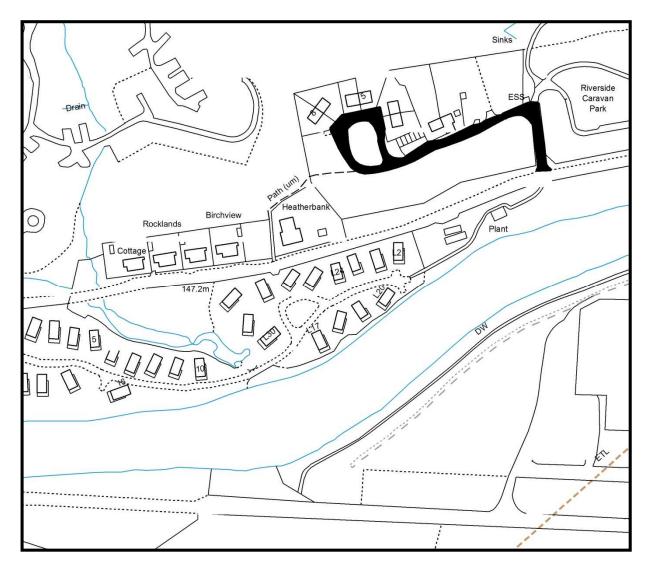

## Schedule for Additions to the List of Public Roads

| Town          | Street Name                                       | Construction<br>Consent No. | Developer                        | Length | Ward | Street<br>Lighting<br>Columns | Remarks                                 | Financial Implications |                    |
|---------------|---------------------------------------------------|-----------------------------|----------------------------------|--------|------|-------------------------------|-----------------------------------------|------------------------|--------------------|
|               |                                                   |                             |                                  |        |      |                               |                                         | Roads                  | Street<br>Lighting |
| Crieff        | Hebridean Gardens                                 | CC/PK/05/08                 | A & L King (Builders)            | 207m   | 6    | 14                            |                                         | £4,647                 | £910               |
| Crieff        | Jura Avenue                                       | CC/PK/05/08                 | A & L King (Builders)            | 16m    | 6    | 0                             |                                         | £359                   | £0                 |
| Crieff        | Pittenzie Road                                    | CC/PK/05/08                 | A & L King (Builders)            | 10m    | 6    | 2                             | Realignment of existing public road     | £225                   | £130               |
| Crieff        | Reid Place                                        | CC/PK/05/08                 | A & L King (Builders)            | 14m    | 6    | 0                             |                                         | £314                   | £0                 |
| Crieff        | Tiree Place                                       | CC/PK/05/08                 | A & L King (Builders)            | 103m   | 6    | 5                             |                                         | £2,312                 | £325               |
| Crieff        | Tiree Place footpath leading to<br>Pittenzie Road | CC/PK/05/08                 | A & L King (Builders)            | 56m    | 6    | 1                             | Footpath Link to<br>Pittenzie Road      | £209                   | £65                |
| Perth         | Magpie Way                                        | CC/PK/05/11                 | Caledonia Housing<br>Association | 195m   | 12   | 6                             |                                         | £4,378                 | £390               |
| Pitlochry     | Lagreach Brae                                     | CC/PK/07/23                 | A & J Stephen                    | 335m   | 4    | 13                            |                                         | £7,521                 | £845               |
| Rattray       | South Street                                      | N/A                         | GS Brown                         | 23m    | 3    | 0                             | Footpath Link to<br>Honeyberry Crescent | £86                    | £0                 |
| Tummel Bridge | Dalcroy Crescent                                  | N/A                         | Frontagers                       | 263m   | 4    | 0                             |                                         | £5,904                 | £0                 |
| TOTALS        |                                                   |                             |                                  | 1222m  |      | 41                            |                                         | £25,955                | £2,665             |

## Dalcroy Crescent, Tummel Bridge