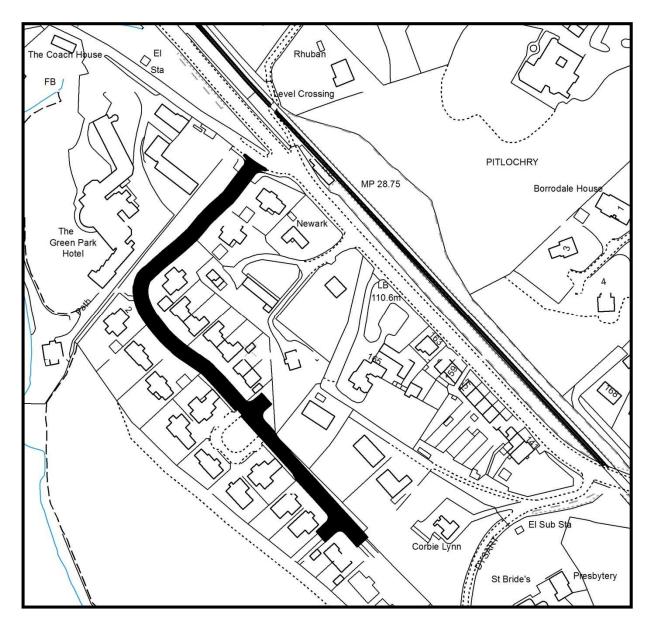

| GS Brown                         | 23m    | 3    | 0                             | Footpath Link to<br>Honeyberry Crescent | £86                    | £0                 |
| Tummel Bridge | Dalcroy Crescent                                  | N/A                         | Frontagers                       | 263m   | 4    | 0                             |                                         | £5,904                 | £0                 |
| TOTALS        |                                                   |                             |                                  | 1222m  |      | 41                            |                                         | £25,955                | £2,665             |





Magpie Way, Muirton, Perth



Lagreach Brae, Pitlochry



South Street, Rattray



## Dalcroy Crescent, Tummel Bridge