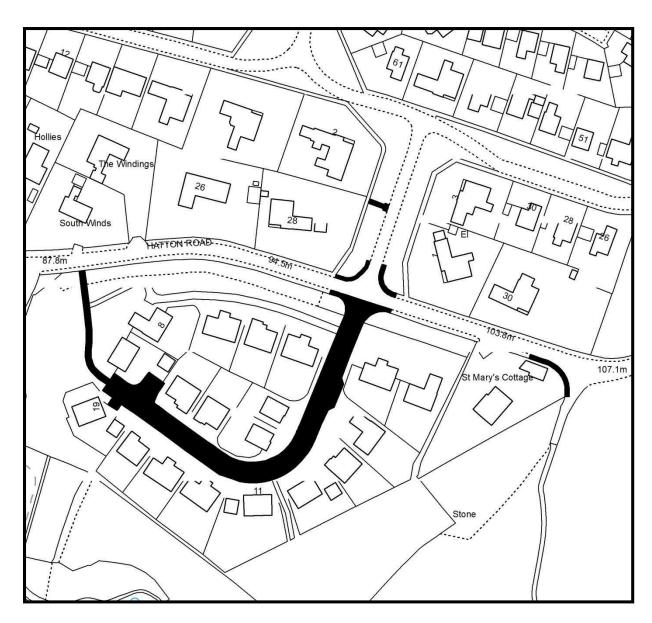

1m   | 1    | 0                |                                         | £7,880                 | £0                 |
| St Madoes      | Cairnie Terrace                                           | N/A                      | Frontagers      | 82m    | 1    | 0                |                                         | £1,841                 | £0                 |
| TOTALS         |                                                           |                          |                 | 871m   |      | 12               |                                         | £19,078                | £780               |

### Parkside, Auchterarder



 $\hfill \hfill \hfill$ 

# Corsiehill Road, Hatton Road, Hatton Way, Willowgate Drive, Willowgate Drive between numbers 18 and 19 to Hatton Road, Perth



## Belmont Park, Stormont Road, Scone



### Station Road, Crook of Devon



#### Cairnie Crescent, Cairnie Terrace, St Madoes