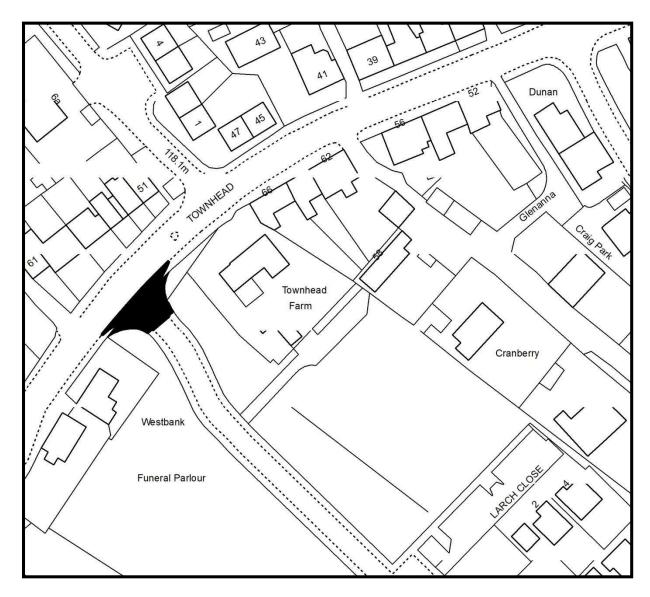

# Corsiehill Road, Hatton Road, Hatton Way, Willowgate Drive, Willowgate Drive between numbers 18 and 19 to Hatton Road, Perth