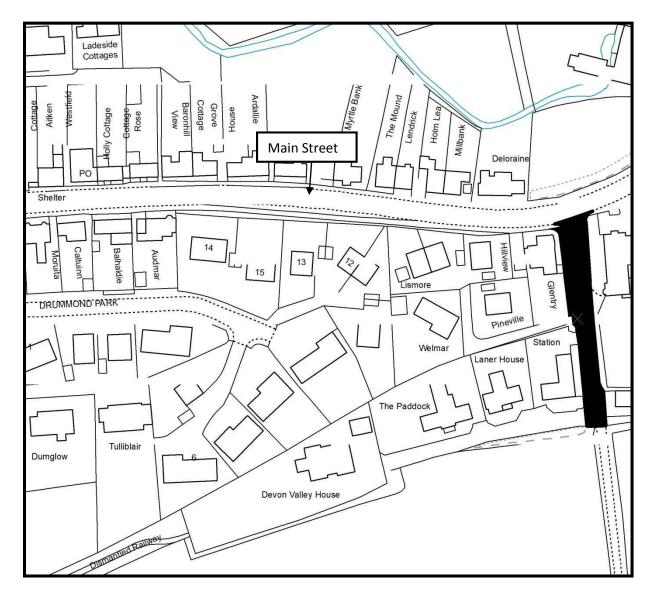

,880                 | £0                 |
| St Madoes      | Cairnie Terrace                                           | N/A                      | Frontagers      | 82m    | 1    | 0                |                                         | £1,841                 | £0                 |
| TOTALS         |                                                           |                          |                 | 871m   |      | 12               |                                         | £19,078                | £780               |

### Parkside, Auchterarder



 $\hfill \hfill \hfill$ 

# Corsiehill Road, Hatton Road, Hatton Way, Willowgate Drive, Willowgate Drive between numbers 18 and 19 to Hatton Road, Perth



## Belmont Park, Stormont Road, Scone



### Station Road, Crook of Devon



#### Cairnie Crescent, Cairnie Terrace, St Madoes