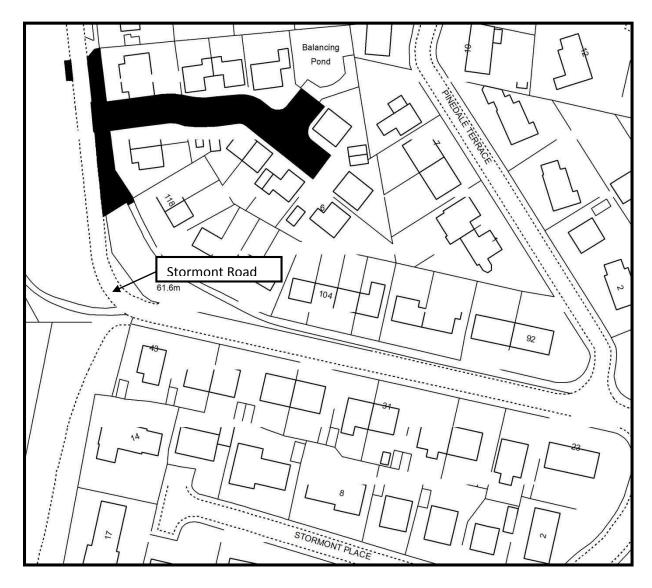

| £7,880                 | £0                 |
| St Madoes      | Cairnie Terrace                                           | N/A                      | Frontagers      | 82m    | 1    | 0                |                                         | £1,841                 | £0                 |
| TOTALS         |                                                           |                          |                 | 871m   |      | 12               |                                         | £19,078                | £780               |

### Parkside, Auchterarder



 $\hfill \hfill \hfill$ 

# Corsiehill Road, Hatton Road, Hatton Way, Willowgate Drive, Willowgate Drive between numbers 18 and 19 to Hatton Road, Perth



## Belmont Park, Stormont Road, Scone



### Station Road, Crook of Devon



#### Cairnie Crescent, Cairnie Terrace, St Madoes