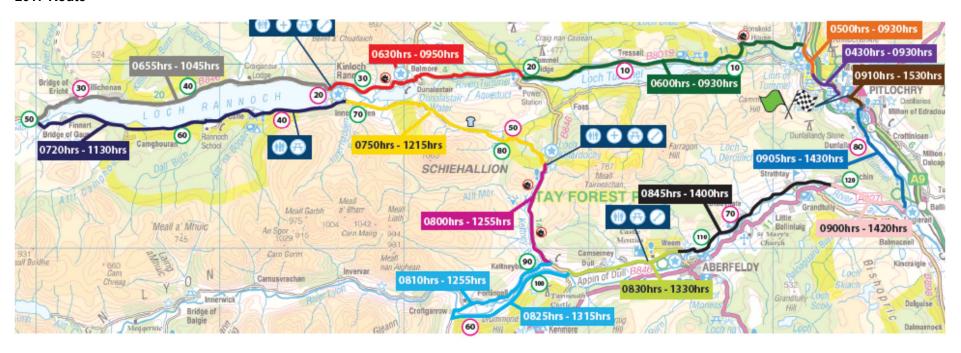

## **2017 Route**

2018 Route Proposals 85 MILE START TIME - 06:30 BEN ALDER V 40 MILE START TIME - 07:10 Talla Bheith Forest Blair Atholl noch Forest Craiganour Forest GLEN ERROCHT Officerankie 3 841 06:30 - 09:50 06:00 - 09:30 05:00 - 09:30 06:55 - 10:45 04:30 - 09:30 Bridge of Killichenan 08:20 - 15:30 07:00 - 10:00 08:15 - 14:30 Bridge of Gaur 07:20 - 11:30 SCHIEHALLION 0 s' ther 07:15 - 12:55 Meal Godh Meall a' Mhuic An Sgor + Cern Maigr Kincraigle 08:10 - 12:55 Camusyrachan Dalguise Bridge of 08:25 - 13:15 CRAIGVINEAN FOREST Stockel an Locketo Pubil 1047 Crang sw Plattisch 11214 BEN LAWERS Ardtalnaig Etape GIEN Locha CALEDONIA Kenknock 2018 Raute