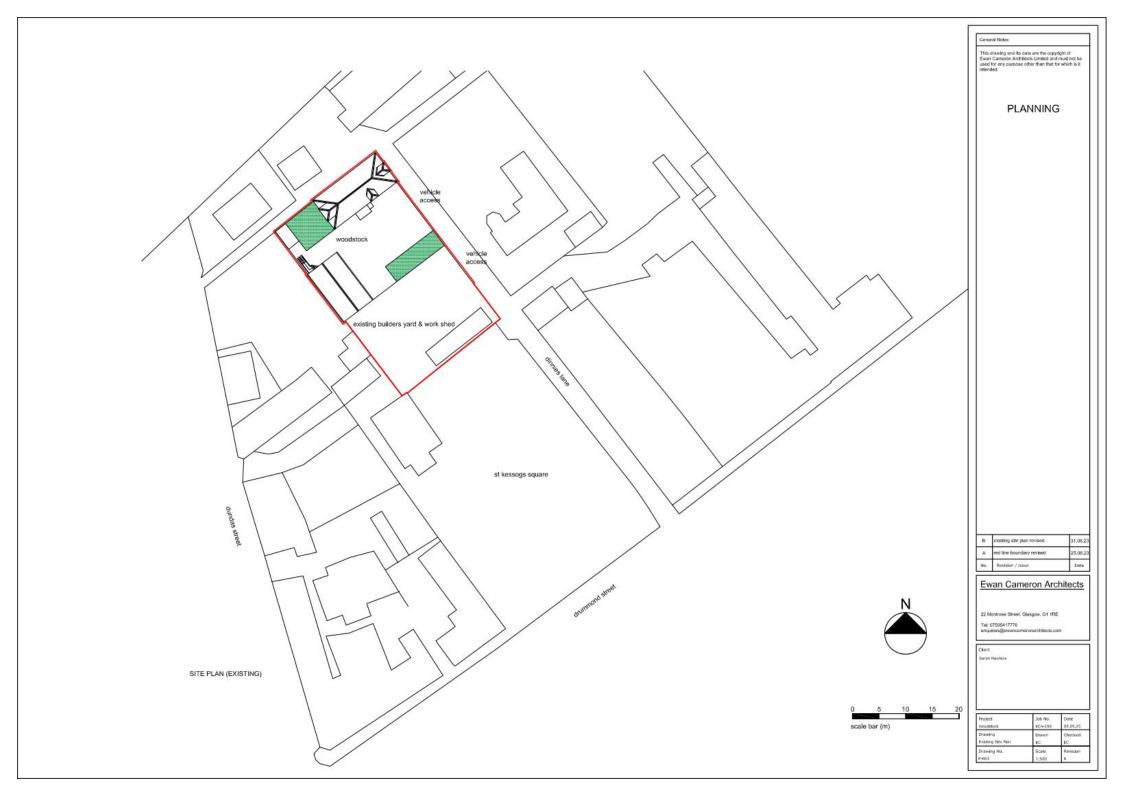

#### LRB-2023-58

Review of Condition 3 on planning permission 23/01202/FLL (Change of use of builder's yard to form extension to garden ground and erection of link extension between dwellinghouse and outbuilding (in part retrospect), Woodstock, Dinnie's Lane, Comrie, Crieff, PH6 2DR)

| 5.Description of the Proposal                                                                                                                            |
|----------------------------------------------------------------------------------------------------------------------------------------------------------|
| Please describe the proposal including any change of use:                                                                                                |
| Extension to outbuilding and link to main house and change of use of previous builders yard to garden ground.                                            |
|                                                                                                                                                          |
| Is this a temporary permission?  Yes No                                                                                                                  |
| If yes, please state how long permission is required for and why:                                                                                        |
|                                                                                                                                                          |
| Have the works already been started or completed?                                                                                                        |
| If yes, please state date of completion, or if not completed, the start date:                                                                            |
| Date started: Date completed:                                                                                                                            |
| If yes, please explain why work has already taken place in advance of making this application                                                            |
|                                                                                                                                                          |
| 6.Pre-Application Discussion                                                                                                                             |
| Have you received any advice from the planning authority in relation to this proposal?  Yes No X  If yes, please provide details about the advice below: |
|                                                                                                                                                          |
| In what format was the advice given?  Meeting Telephone call Letter Email                                                                                |
| Have you agreed or are you discussing a Processing Agreement with the planning authority? Yes No                                                         |
| Please provide a description of the advice you were given and who you received the advice from:                                                          |
| Name: Date: Ref No.:                                                                                                                                     |
|                                                                                                                                                          |
| 7.Site Area                                                                                                                                              |
| Please state the site area in either hectares or square metres:                                                                                          |
| Hectares (ha): Square Metre (sq.m.) 921m2                                                                                                                |
| 8.Existing Use                                                                                                                                           |

| Please describe the current or most recent use:                                                                                                                                                                                        |                                        |
|----------------------------------------------------------------------------------------------------------------------------------------------------------------------------------------------------------------------------------------|----------------------------------------|
| Dwelling house and separate builders yard                                                                                                                                                                                              |                                        |
| 9.Access and Parking                                                                                                                                                                                                                   |                                        |
|                                                                                                                                                                                                                                        | v                                      |
| Are you proposing a new altered vehicle access to or from a public road?                                                                                                                                                               | Yes No X                               |
| If yes, please show in your drawings the position of any existing, altered you propose to make. You should also show existing footpaths and note if                                                                                    |                                        |
| Are you proposing any changes to public paths, public rights of way or affecting any public rights of access?                                                                                                                          | Yes No X                               |
| If yes, please show on your drawings the position of any affected areas a make, including arrangements for continuing or alternative public access.                                                                                    | and explain the changes you propose to |
| How many vehicle parking spaces (garaging and open parking) currently                                                                                                                                                                  | 2                                      |
| exist on the application site?                                                                                                                                                                                                         |                                        |
| How many vehicle parking spaces (garaging and open parking) do you propose on the site? (i.e. the total number of existing spaces plus any new spaces)                                                                                 | 2                                      |
| Please show on your drawings the position of existing and proposed park<br>allocated for particular types of vehicles (e.g. parking for disabled people, or                                                                            |                                        |
| 10.Water Supply and Drainage Arrangements                                                                                                                                                                                              |                                        |
| Will your proposals require new or altered water supply or drainage arrangements?                                                                                                                                                      | Yes No No                              |
| Are you proposing to connect to the public drainage network (e.g. to an exi                                                                                                                                                            | sting sewer?)                          |
| Yes, connecting to a public drainage network                                                                                                                                                                                           | X                                      |
| No, proposing to make private drainage arrangements  Not applicable – only arrangement for water supply required                                                                                                                       |                                        |
| Not applicable – only arrangement for water supply required                                                                                                                                                                            | ш                                      |
| What private arrangements are you proposing for the new/altered septic ta                                                                                                                                                              | nk?                                    |
| Discharge to land via soakaway Discharge to watercourse(s) (including partial soakaway) Discharge to coastal waters                                                                                                                    |                                        |
| Please show more details on your plans and supporting information                                                                                                                                                                      |                                        |
| What private arrangements are you proposing? Treatment/Additional treatment (relates to package sewer treatment plants sewage treatment such as a reed bed) Other private drainage arrangement (such as a chemical toilets or composit |                                        |
| Please show more details on your plans and supporting information.                                                                                                                                                                     |                                        |
| Do your proposals make provision for sustainable drainage of surface water                                                                                                                                                             | er? Yes 🗵 No 🔲                         |