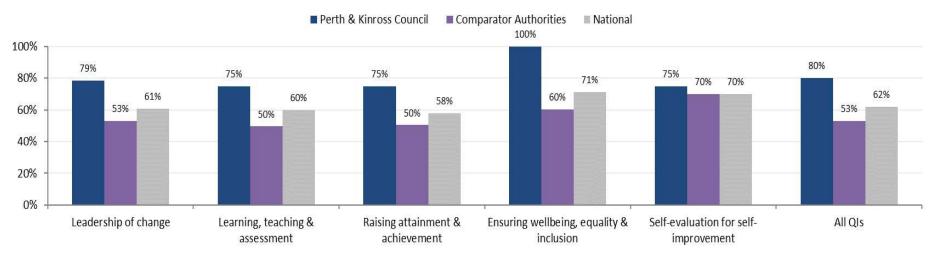

# Summary of Education Scotland Inspections

## National and Comparator Authority<sup>1</sup> Benchmarking 2016/2017 to 2022/2023

**Pre-School Inspections** 



#### Quality Indicators (QIs) - Good or better (%)

<sup>&</sup>lt;sup>1</sup> Comparator local authorities are Aberdeenshire, Argyll & Bute, Highland, Scottish Borders and Stirling.

#### **Primary Inspections**

## Quality Indicators (QIs) - Good or better (%)



### Inspections from 2016/2017 to date

Pre-School Inspections

| Academic<br>Year | Name of School/Partner Provider           | Туре  | Inspection<br>Date | Publication<br>Date | Leadership<br>of change | Learning,<br>teaching<br>and<br>assessment | Securing<br>children's<br>progress | Ensuring<br>wellbeing,<br>equality and<br>inclusion | Self-<br>evaluation for<br>self-<br>improvement |
|------------------|-------------------------------------------|-------|--------------------|---------------------|-------------------------|--------------------------------------------|------------------------------------|-----------------------------------------------------|-------------------------------------------------|
| 2016/17          | Dunning Stepping Stones                   | Full  | Feb-1