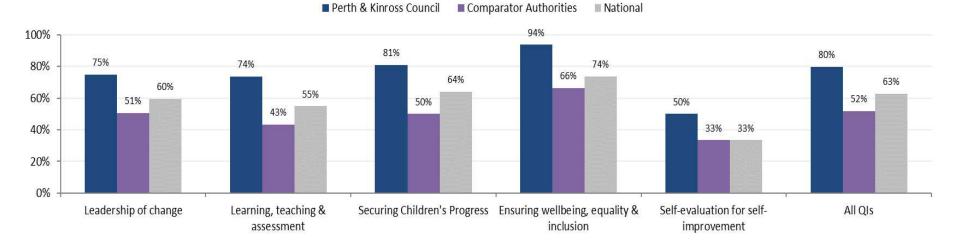

#### Quality Indicators (QIs) - Good or better (%)

<sup>&</sup>lt;sup>1</sup> Comparator local authorities are Aberdeenshire, Argyll & Bute, Highland, Scottish Borders and Stirling.