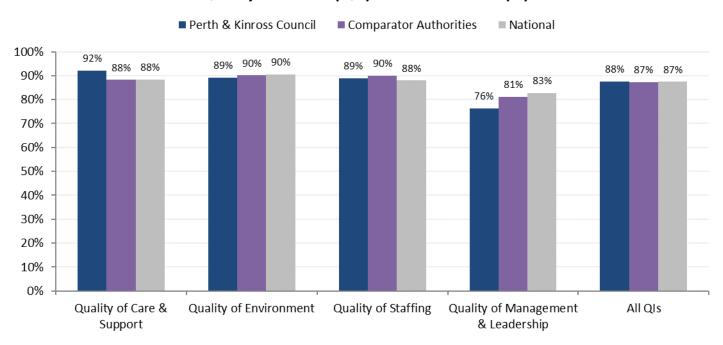

## Quality Indicator (QIs) - Good or better (%)

Overall, most ELC settings perform well. PKC perform consistently better than comparator authorities, and at national level when inspected by Care Inspectorate for the 'Quality of Care and Support'. Almost all inspections show that settings are strong in ensuring wellbeing, equality, and inclusion. Most inspections are good or better for the 'Quality of Environment 'and 'Quality of Staffing'.

The majority of inspections are good or better for the 'Quality of Management and Leadership', however, due to staff changes, these indicators fell below our comparators and at national level. A new ELC leadership programme was developed to address this.

### **Current Position**

The chart above illustrates the aggregated individual results of inspections over a five- year period. Some settings will be inspected more than once during this period, and some Quality Indicators are not covered in every inspection. The accumulated result of all these inspections is the current position of all Early Learning and Childcare services in Perth & Kinross - shown in these charts, which summarise the proportion of settings that currently have a *Good or better* rating, based on the latest inspection for each indicator.