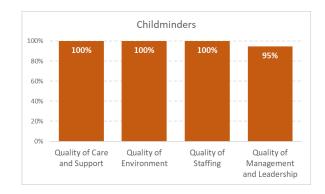

### **Current Position**

The chart above illustrates the aggregated individual results of inspections over a five- year period. Some settings will be inspected more than once during this period, and some Quality Indicators are not covered in every inspection. The accumulated result of all these inspections is the current position of all Early Learning and Childcare services in Perth & Kinross - shown in these charts, which summarise the proportion of settings that currently have a *Good or better* rating, based on the latest inspection for each indicator.