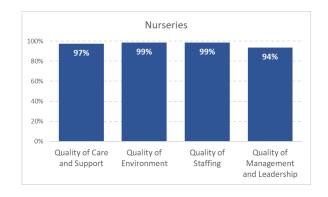

### **Current Position**

The chart above illustrates the aggregated individual results of inspections over a five- year period. Some settings will be inspected more than once during this period, and some Quality Indicators are not covered in every inspection. The accumulated result of all these inspections is the current position of all Early Learning and Childcare services in Perth & Kinross - shown in these charts, which summarise the proportion of settings that currently have a *Good or better* rating, based on the latest inspection for each indicator.