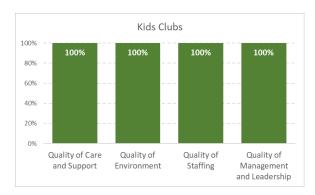

### **Current Position**

The chart above illustrates the aggregated individual results of inspections over a five- year period. Some settings will be inspected more than once during this period, and some Quality Indicators are not covered in every inspection. The accumulated result of all these inspections is the current position of all Early Learning and Childcare services in Perth & Kinross - shown in these charts, which summarise the proportion of settings that currently have a *Good or better* rating, based on the latest inspection for each indicator.