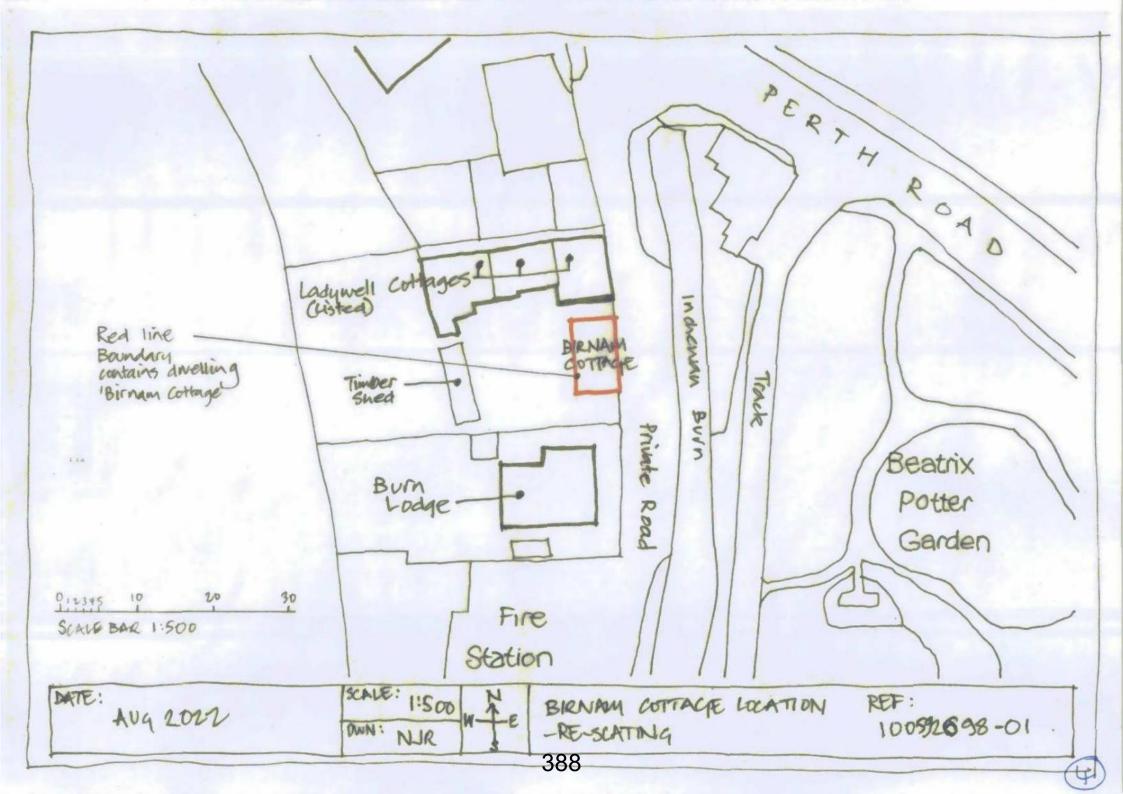

e amenity of the place, the character and appearance of the conservation area and the special interest of the listed building.

#### **Justification**

The proposal is not in accordance with the Development Plan and there are no material reasons which justify departing from the Development Plan.

#### **Informative Notes**

Any re-submission should also be accompanied by a Bat Survey. For further information, please see our "Bat Surveys" guidance, which is available at the following link <a href="https://www.pkc.gov.uk/media/48426/Bat-Survey-Guidance-2021/pdf/PKC">https://www.pkc.gov.uk/media/48426/Bat-Survey-Guidance-2021/pdf/PKC</a> 2021 Bat Surveys.pdf?m=637624517417170000

#### **Procedural Notes**

Not Applicable.

#### PLANS AND DOCUMENTS RELATING TO THIS DECISION

01

02

03

04







# FRONT EVENTION OF PROPOSED SKYUGUT WINDOW - 1:20



BIENAM COTTAGE-PROPOSED SYNGHT WINDOW

how a rear elevation and serve: | ann:

ME: | AWH: NJK

SECTION THROUGH ROOF SHOWING SKYLIGHT WINDOW- CENTUR PIVOT

Spanish state / copper nailed to scotch boarding

390