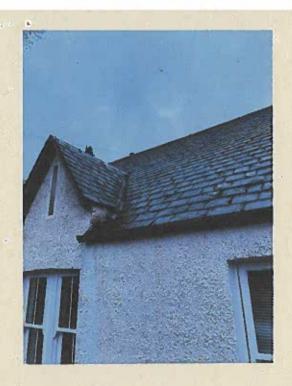

if there are reasons why you think the Local Review Body would be unable to undertake an unaccompanied site inspection, please explain here:

IF THE BODY FELT IT NECESSARRY TO INSPECT THE COTTAGE TO VIEW FROM THE COVERYARD THEN ALCES LAN BE OBTAINED FROM SIDE ACCESS.