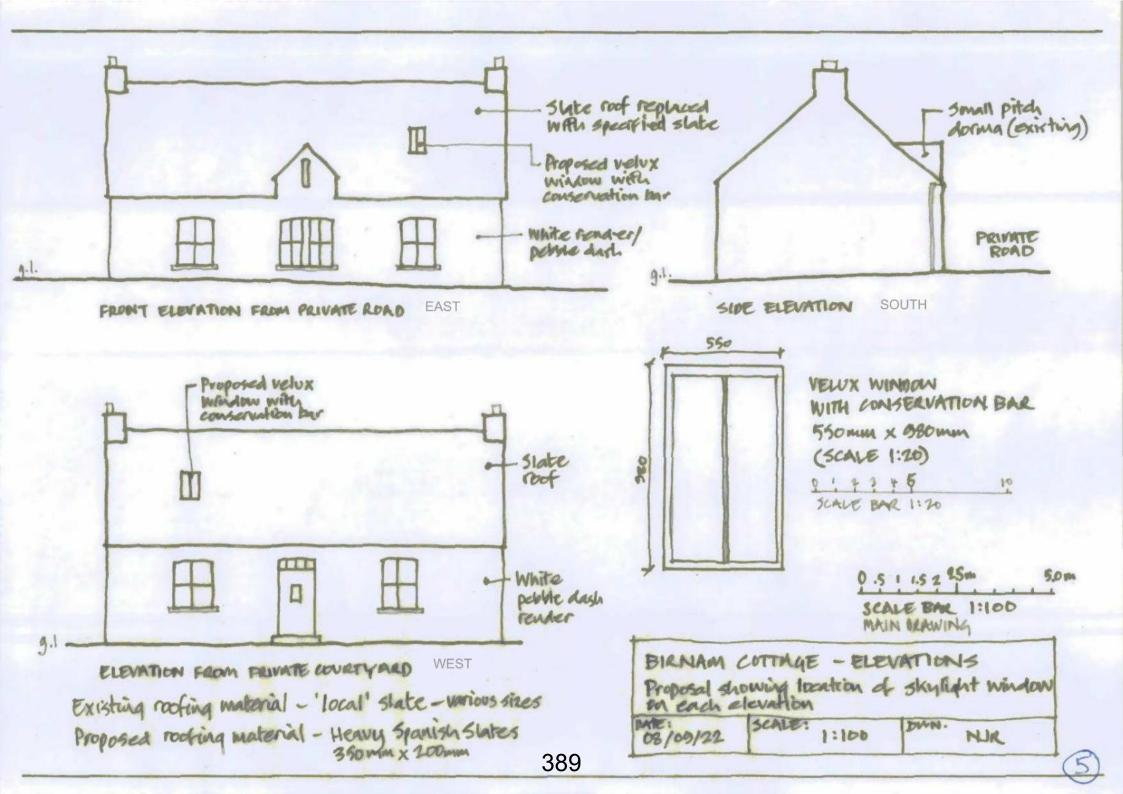

amenity of the place, the character and appearance of the conservation area and the special interest of the listed building.

#### **Justification**

The proposal is not in accordance with the Development Plan and there are no material reasons which justify departing from the Development Plan.

#### **Informative Notes**

Any re-submission should also be accompanied by a Bat Survey. For further information, please see our "Bat Surveys" guidance, which is available at the following link <a href="https://www.pkc.gov.uk/media/48426/Bat-Survey-Guidance-2021/pdf/PKC">https://www.pkc.gov.uk/media/48426/Bat-Survey-Guidance-2021/pdf/PKC</a> 2021 Bat Surveys.pdf?m=637624517417170000

#### **Procedural Notes**

Not Applicable.

#### PLANS AND DOCUMENTS RELATING TO THIS DECISION

01

02

03

04







# FRONT EVENTION OF PROPOSED SKYUGUT WINDOW - 1:20



BIENAM COTTAGE-PROPOSED SYNGHT WINDOW

how a rear elevation and serve: | ann:

ME: | AWH: NJK

SECTION THROUGH ROOF SHOWING SKYLIGHT WINDOW- CENTUR PIVOT

Spanish state / copper nailed to scotch boarding

390