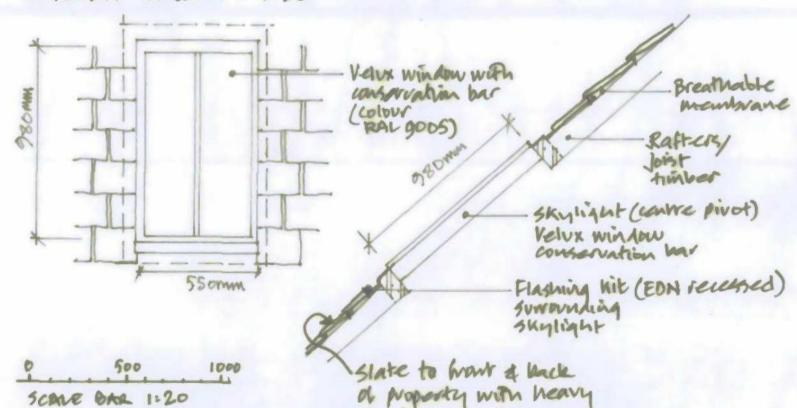

the conservation area and the special interest of the listed building.

#### **Justification**

The proposal is not in accordance with the Development Plan and there are no material reasons which justify departing from the Development Plan.

#### **Informative Notes**

Any re-submission should also be accompanied by a Bat Survey. For further information, please see our "Bat Surveys" guidance, which is available at the following link <a href="https://www.pkc.gov.uk/media/48426/Bat-Survey-Guidance-2021/pdf/PKC">https://www.pkc.gov.uk/media/48426/Bat-Survey-Guidance-2021/pdf/PKC</a> 2021 Bat Surveys.pdf?m=637624517417170000

#### **Procedural Notes**

Not Applicable.

#### PLANS AND DOCUMENTS RELATING TO THIS DECISION

01

02

03

04







# FRONT EVENTION OF PROPOSED SKYUGUT WINDOW - 1:20



BIENAM COTTAGE-PROPOSED SYNGHT WINDOW

how a rear elevation and serve: | ann:

ME: | AWH: NJK

SECTION THROUGH ROOF SHOWING SKYLIGHT WINDOW- CENTUR PIVOT

Spanish state / copper nailed to scotch boarding

390