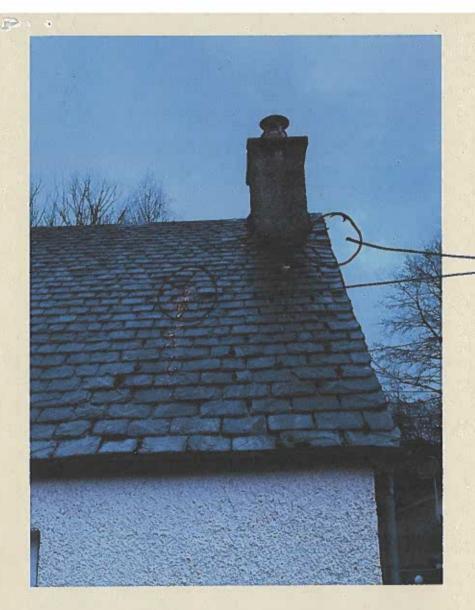

if there are reasons why you think the Local Review Body would be unable to undertake an unaccompanied site inspection, please explain here:

IF THE BODY FELT IT NECESSARRY TO INSPECT THE COTTAGE TO VIEW FROM THE COVERYARD THEN ALCES LAN BE OBTAINED FROM SIDE ACCESS.