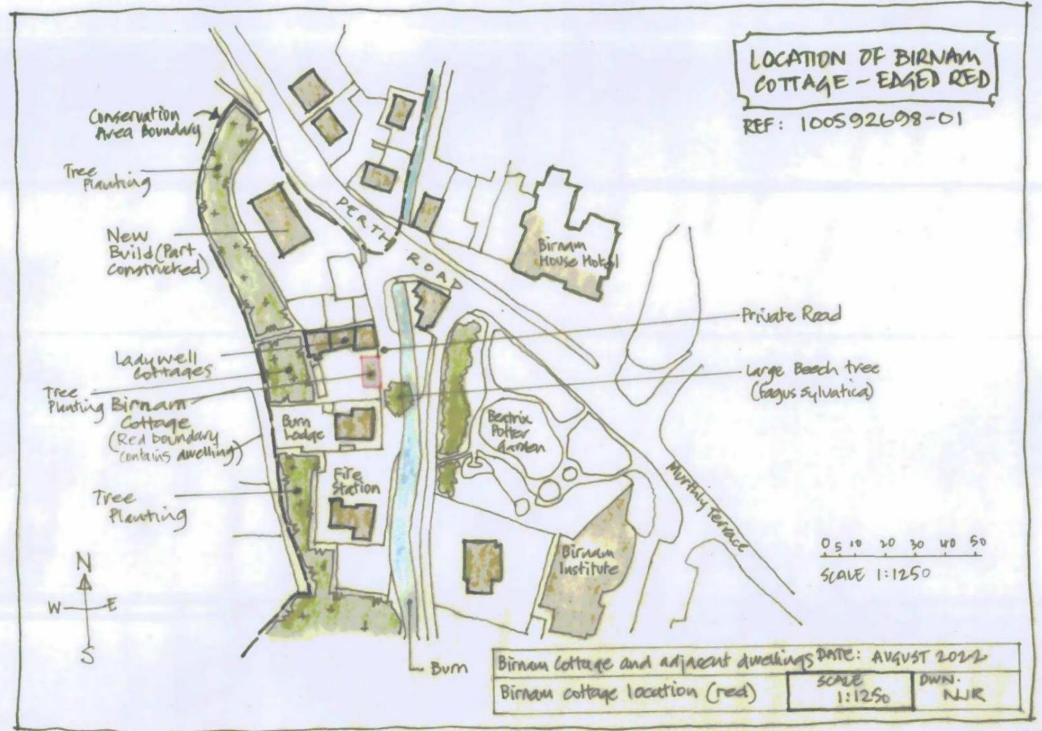

the amenity of the place, the character and appearance of the conservation area and the special interest of the listed building.

#### **Justification**

The proposal is not in accordance with the Development Plan and there are no material reasons which justify departing from the Development Plan.

#### **Informative Notes**

Any re-submission should also be accompanied by a Bat Survey. For further information, please see our "Bat Surveys" guidance, which is available at the following link <a href="https://www.pkc.gov.uk/media/48426/Bat-Survey-Guidance-2021/pdf/PKC">https://www.pkc.gov.uk/media/48426/Bat-Survey-Guidance-2021/pdf/PKC</a> 2021 Bat Surveys.pdf?m=637624517417170000

#### **Procedural Notes**

Not Applicable.

#### PLANS AND DOCUMENTS RELATING TO THIS DECISION

01

02

03

04







# FRONT EVENTION OF PROPOSED SKYUGUT WINDOW - 1:20



BIENAM COTTAGE-PROPOSED SYNGHT WINDOW

how a rear elevation and serve: | ann:

ME: | AWH: NJK

SECTION THROUGH ROOF SHOWING SKYLIGHT WINDOW- CENTUR PIVOT

Spanish state / copper nailed to scotch boarding

390