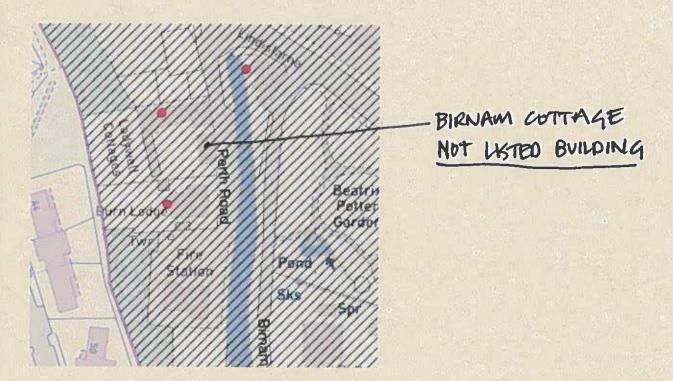

# LRB-2023-04 22/01488/FLL – Alterations to dwellinghouse, Birnam Cottage, Perth Road, Birnam, Dunkeld, PH8 0AA