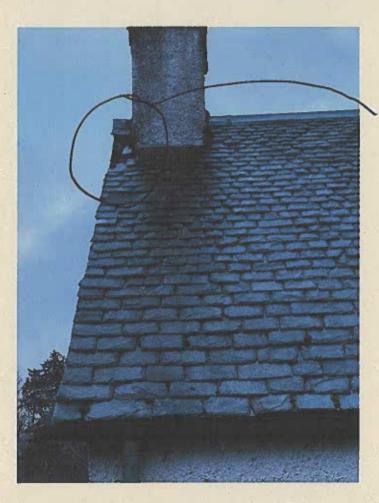

if there are reasons why you think the Local Review Body would be unable to undertake an unaccompanied site inspection, please explain here:

IF THE BODY FELT IT NECESSARRY TO INSPECT THE COTTAGE TO VIEW FROM THE COVERYARD THEN ALCES LAN BE OBTAINED FROM SIDE ACCESS.