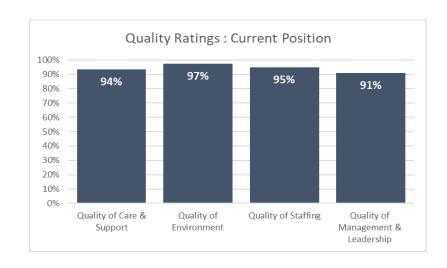

## **Current Position**

The chart above illustrates the individual results of inspections over a five- year period. Some settings will be inspected more than once during this period, and some Quality Indicators are not covered in every inspection. The accumulated result of all these inspections is the position of all Early Learning and Childcare services in Perth & Kinross.

This chart summarises the proportion of settings that have a Good or better rating, based on the latest inspection for each indicator, and therefore reflects the current gradings of Early Learning and Childcare services in PKC, which is significantly improved.