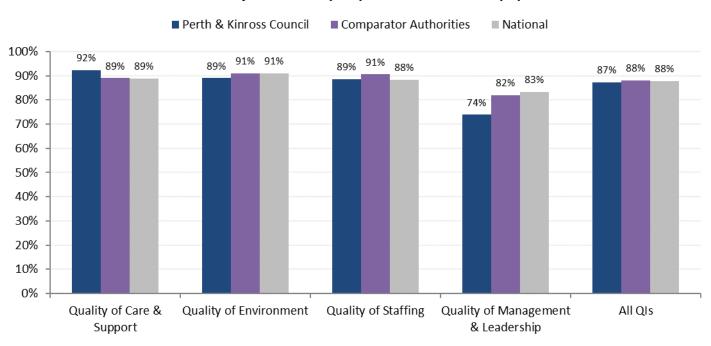

## Quality Indicator (QIs) - Good or better (%)

Overall, most ELC settings perform well. PKC perform consistently better than comparator authorities, and at national level when inspected by Care Inspectorate for the 'Quality of Care and Support'. Almost all inspections show that settings are strong in ensuring wellbeing, equality and inclusion. Most inspections are good or better for the 'Quality of Environment ' and 'Quality of Staffing'.

The 'Quality of Environment' had fallen slightly below our comparators and at national level and as a result there was a renewed focus on staff learning and development regarding quality environments. Due to the rapid increase of staff to meet the demands of the expansion of ELC, a number of initiatives are now in place to improve quality, for example, a new induction programme for staff. The majority of inspections are good or better for the 'Quality of Management and Leadership', however, due to staff changes, these indicators fell below our comparators and at national level. A new ELC leadership programme was developed to address this.

Overall, whilst most ELC settings perform well, analysis indicates that improvements were required in some settings in three areas: 'Quality of Environment', 'Quality of Staffing' and 'Quality of Management and Leadership'. The Early Years Team are currently working with a number of settings to take forward action plans to address the outcomes of these inspections. Where evaluations are satisfactory or weak, a 'team around the setting' approach is taken in order to secure improvements. Currently, action plans are in for 4 settings which are supported by relevant officers. These are regularly monitored and reviewed with a final report on improvements being presented to parents.