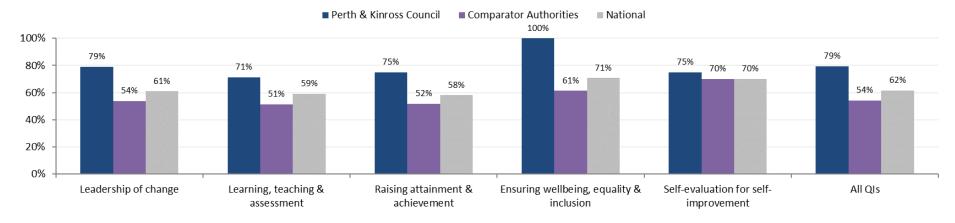

# **Summary of Education Scotland Inspections**

#### National and Comparator Authority<sup>1</sup> Benchmarking 2016/17 to 2023/24

**Pre-School Inspections** 

### Quality Indicators (QIs) - Good or better (%)



<sup>&</sup>lt;sup>1</sup> Comparator Local Authorites are Aberdeenshire, Argyll & Bute, Highland, Scottish Borders and Stirling. – No data available for 2023/24.

#### **Primary Inspections**

### Quality Indicators (QIs) - Good or better (%)



#### **Secondary Inspections**

### **Quality Indicators (QIs) - Good or better (%)**



## **Inspections from 2016/17 to date**

## Pre-School Inspections

| Academic<br>Year | Name of School/Partner Provider           | Туре              | Inspectio<br>n Date | Publication<br>Date | Leadership<br>of change | Learning,<br>teaching<br>and<br>assessment | Securing<br>children's<br>progress | Ensuring<br>wellbeing,<br>equality and<br>inclusion | Self-<br>evaluation for<br>self-<br>improvement |
|------------------|-------------------------------------------|-------------------|---------------------|---------------------|-------------------------|--------------------------------------------|------------------------------------|-----------------------------------------------------|----------