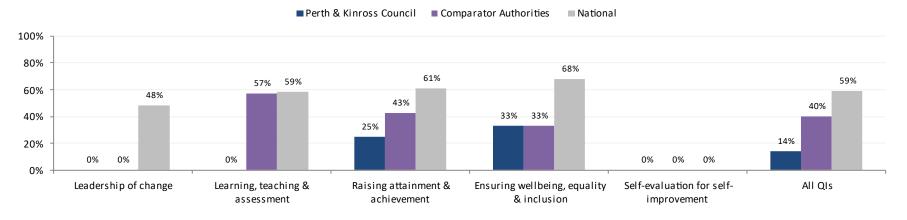

# **Summary of Education Scotland Inspections**

#### National and Comparator Authority<sup>1</sup> Benchmarking 2016/17 to 2023/24

**Pre-School Inspections** 

### Quality Indicators (QIs) - Good or better (%)



<sup>&</sup>lt;sup>1</sup> Comparator Local Authorites are Aberdeenshire, Argyll & Bute, Highland, Scottish Borders and Stirling. – No data available for 2023/24.

#### **Primary Inspections**

### Quality Indicators (QIs) - Good or better (%)



#### **Secondary Inspections**

### **Quality Indicators (QIs) - Good or better (%)**



## **Inspections from 2016/17 to date**

## Pre-School Inspections

| Academic<br>Year | Name of School/Partner Provider           | Туре              | Inspectio<br>n Date | Publication<br>Date | Leadership<br>of change | Learning,<br>teaching<br>and<br>assessment | Securing<br>children's<br>progress | Ensuring<br>wellbeing,<br>equality and<br>inclusion | Self-<br>evaluation for<br>self-<br>improvement |
|------------------|-------------------------------------------|-------------------|---------------------|---------------------|-------------------------|--------------------------------------------|------------------------------------|-----------------------------------------------------|-------------------------------------------------|
| 2016/17          | Dunning Stepping Stones