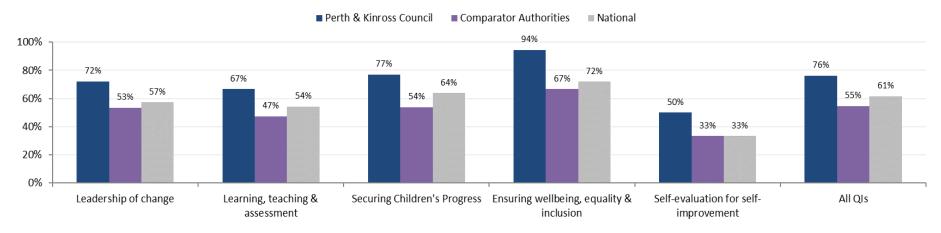

### Quality Indicators (QIs) - Good or better (%)

<sup>&</sup>lt;sup>1</sup> Comparator Local Authorites are Aberdeenshire, Argyll & Bute, Highland, Scottish Borders and Stirling. – No data available for 2023/24.