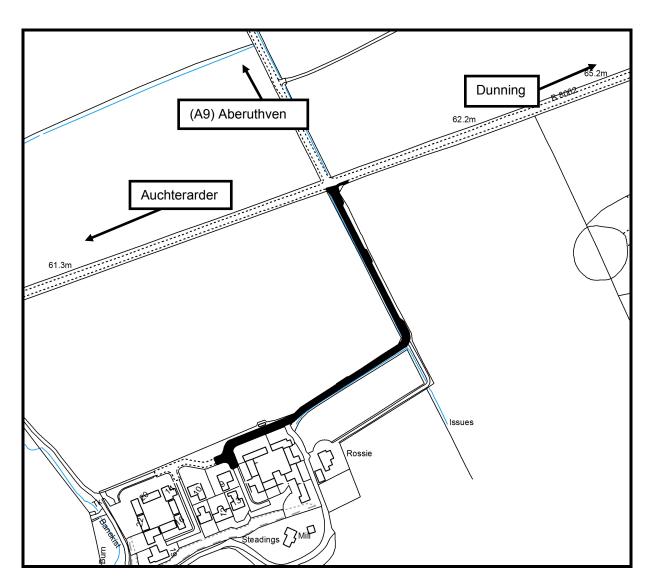

St Public Realm<br>Improvements                                  | £299                   | £0                 |
| Perth        | Mill Street including<br>East and West Car Parks | N/A                      | Perth and Kinross Council           | N/A    | 12   | 0                | Mill St Public Realm<br>Improvements<br>(Widening of footway<br>130m) | £486                   | £0                 |
| TOTALS       |                                                  |                          |                                     | 1004m  |      | 14               |                                                                       | £21,560                | £910               |



## St Serf's Place Auchterarder



#### Camp Road, Comrie



# Access Road leading to Rossie Steading, Dunning



## Sheriffmuir Close, Greenloaning



### Whitecraigs, Kinnesswood



© Crown copyright [and database rights] 2017. OS 100016971. Use of this data is subject to terms and conditions.

# Bridge Lane, Perth



## Burts Close, Perth



### Mill Street, Perth