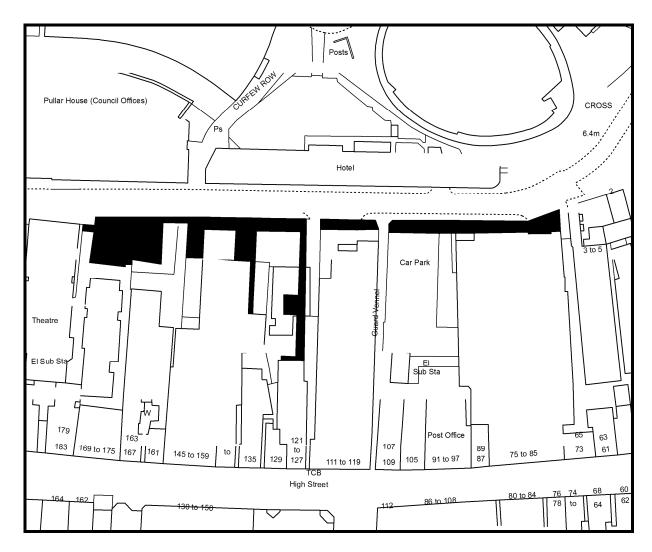

| 0                | Mill St Public Realm<br>Improvements<br>(Widening of footway<br>130m) | £486                   | £0                 |
| TOTALS       |                                                  |                          |                                     | 1004m  |      | 14               |                                                                       | £21,560                | £910               |



## St Serf's Place Auchterarder



#### Camp Road, Comrie



# Access Road leading to Rossie Steading, Dunning



## Sheriffmuir Close, Greenloaning



### Whitecraigs, Kinnesswood



© Crown copyright [and database rights] 2017. OS 100016971. Use of this data is subject to terms and conditions.

# Bridge Lane, Perth



## Burts Close, Perth



### Mill Street, Perth