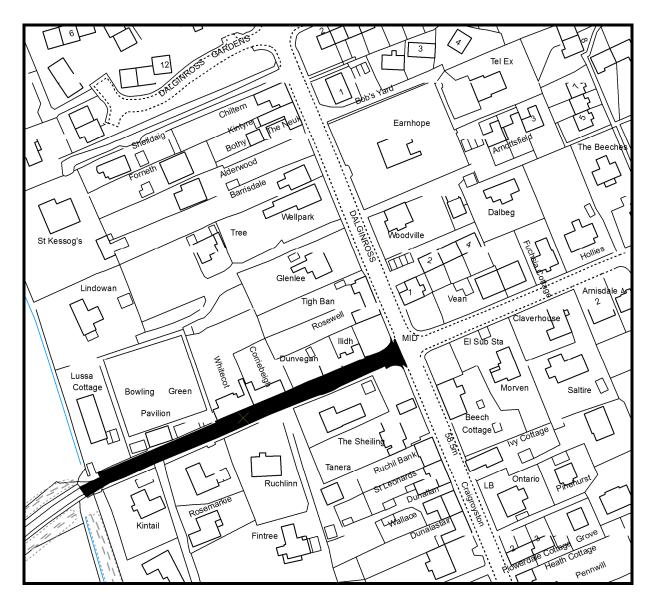

| 80m    | 12   | 0                | Mill St Public Realm<br>Improvements                                  | £299                   | £0                 |
| Perth        | Mill Street including<br>East and West Car Parks | N/A                      | Perth and Kinross Council           | N/A    | 12   | 0                | Mill St Public Realm<br>Improvements<br>(Widening of footway<br>130m) | £486                   | £0                 |
| TOTALS       |                                                  |                          |                                     | 1004m  |      | 14               |                                                                       | £21,560                | £910               |



## St Serf's Place Auchterarder



#### Camp Road, Comrie



# Access Road leading to Rossie Steading, Dunning



## Sheriffmuir Close, Greenloaning



### Whitecraigs, Kinnesswood



© Crown copyright [and database rights] 2017. OS 100016971. Use of this data is subject to terms and conditions.

# Bridge Lane, Perth



## Burts Close, Perth



### Mill Street, Perth