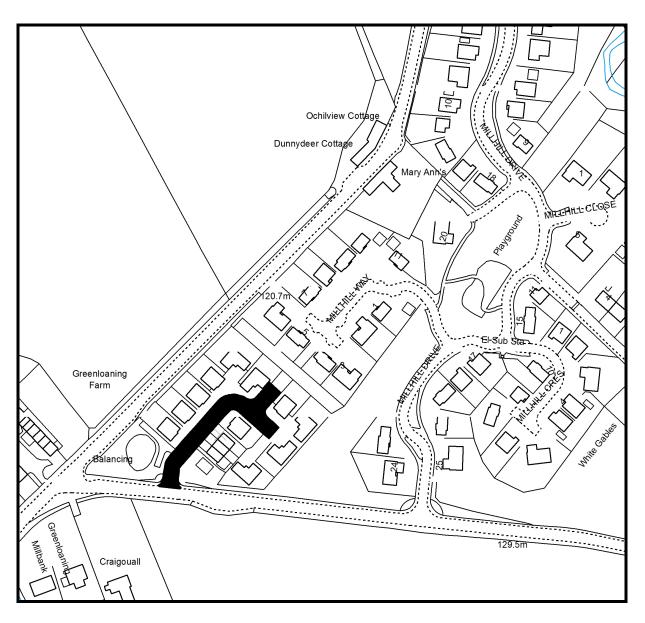

| £299                   | £0                 |
| Perth        | Mill Street including<br>East and West Car Parks | N/A                      | Perth and Kinross Council           | N/A    | 12   | 0                | Mill St Public Realm<br>Improvements<br>(Widening of footway<br>130m) | £486                   | £0                 |
| TOTALS       |                                                  |                          |                                     | 1004m  |      | 14               |                                                                       | £21,560                | £910               |



## St Serf's Place Auchterarder



#### Camp Road, Comrie



# Access Road leading to Rossie Steading, Dunning



## Sheriffmuir Close, Greenloaning



### Whitecraigs, Kinnesswood



© Crown copyright [and database rights] 2017. OS 100016971. Use of this data is subject to terms and conditions.

# Bridge Lane, Perth



## Burts Close, Perth



### Mill Street, Perth