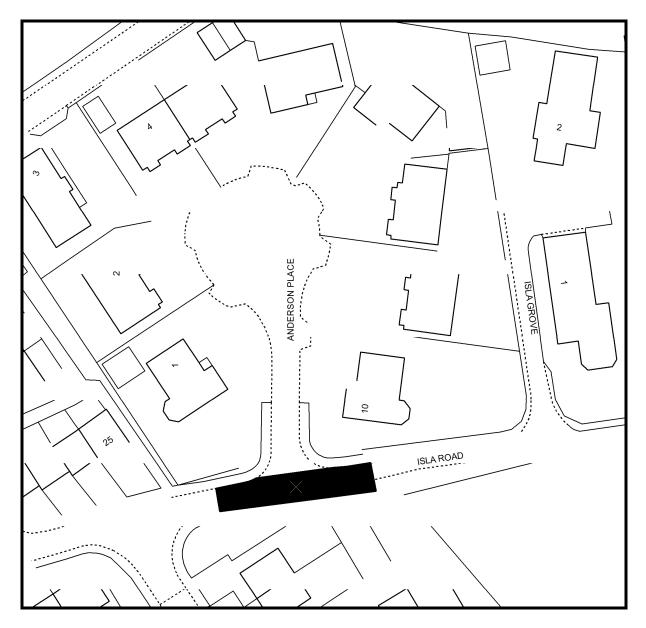

# **Schedule for Additions to the List of Public Roads**

|              |                                                  |                          |                                     |        |      | Street           |                                                                       | Financial Implications |                    |
|--------------|--------------------------------------------------|--------------------------|-------------------------------------|--------|------|------------------|-----------------------------------------------------------------------|------------------------|--------------------|
| Town         | Street Name                                      | Construction Consent No. | Developer                           | Length | Ward | Lighting Columns | Remarks                                                               | Roads                  | Street<br>Lighting |
| Alyth        | Isla Road                                        | CC/PK/06/20              | Cullochgold Services                | 30m    | 2    | 0                |                                                                       | £674                   | £0                 |
| Auchterarder | St Serf's Place                                  | CC/PK/08/08              | DCT Civil Engineering               | 100m   | 7    | 5                | Works completed by PKC having called in the bond                      | £2245                  | £325               |
| Comrie       | Camp Road                                        | N/A                      | Perth and Kinross Council           | 173m   | 6    | 0                | Part of the 2013 Flood<br>Protection Works                            | £3884                  | £0                 |
| Dunning      | Access Road leading to Rossie Steading           | CC/PK/07/24              | Countryside Steading<br>Conversions | 416m   | 7    | 0                |                                                                       | £9339                  | £0                 |
| Greenloaning | Sheriffmuir Close                                | CC/PK/08/11              | WHP Developments                    | 115m   | 7    | 6                |                                                                       | £2582                  | £390               |
| Kinnesswood  | Whitecraigs                                      | CC/PKC/10/11             | A & J Stephen                       | 90m    | 8    | 3                |                                                                       | £2021                  | £195               |
| Perth        | Bridge Lane                                      | N/A                      | Perth and Kinross Council           | N/A    | 12   | 0                | Mill St Public Realm<br>Improvements<br>(Widening of footway 8m)      | £30                    | £0                 |
| Perth        | Burts Close                                      | N/A                      | Perth and Kinross Council           | 80m    | 12   | 0                | Mill St Public Realm<br>Improvements                                  | £299                   | £0                 |
| Perth        | Mill Street including<br>East and West Car Parks | N/A                      | Perth and Kinross Council           | N/A    | 12   | 0                | Mill St Public Realm<br>Improvements<br>(Widening of footway<br>130m) | £486                   | £0                 |
| TOTALS       |                                                  |                          |                                     | 1004m  |      | 14               |                                                                       | £21,560                | £910               |