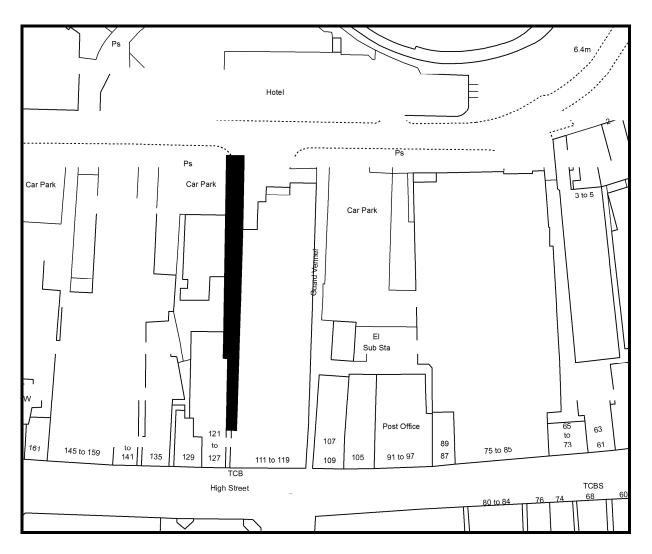

| N/A    | 12   | 0                | Mill St Public Realm<br>Improvements<br>(Widening of footway<br>130m) | £486                   | £0                 |
| TOTALS       |                                                  |                          |                                     | 1004m  |      | 14               |                                                                       | £21,560                | £910               |



## St Serf's Place Auchterarder



#### Camp Road, Comrie



# Access Road leading to Rossie Steading, Dunning



## Sheriffmuir Close, Greenloaning



### Whitecraigs, Kinnesswood



© Crown copyright [and database rights] 2017. OS 100016971. Use of this data is subject to terms and conditions.

# Bridge Lane, Perth



## Burts Close, Perth



### Mill Street, Perth