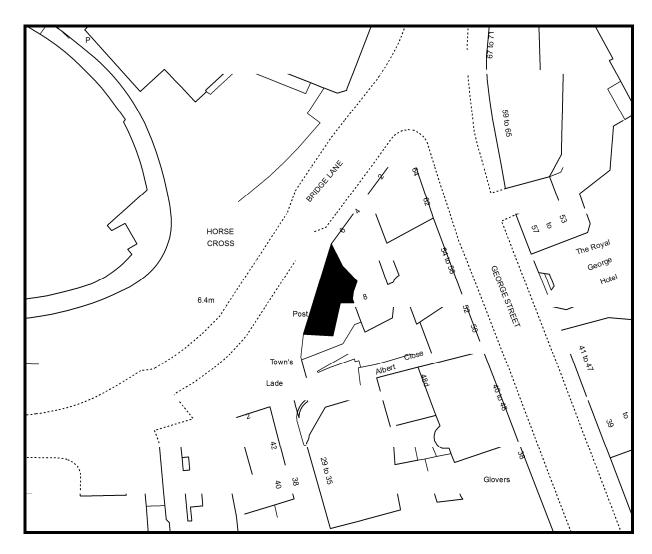

Perth and Kinross Council           | N/A    | 12   | 0                | Mill St Public Realm<br>Improvements<br>(Widening of footway<br>130m) | £486                   | £0                 |
| TOTALS       |                                                  |                          |                                     | 1004m  |      | 14               |                                                                       | £21,560                | £910               |



## St Serf's Place Auchterarder



#### Camp Road, Comrie



# Access Road leading to Rossie Steading, Dunning



## Sheriffmuir Close, Greenloaning



### Whitecraigs, Kinnesswood



© Crown copyright [and database rights] 2017. OS 100016971. Use of this data is subject to terms and conditions.

# Bridge Lane, Perth



## Burts Close, Perth



### Mill Street, Perth