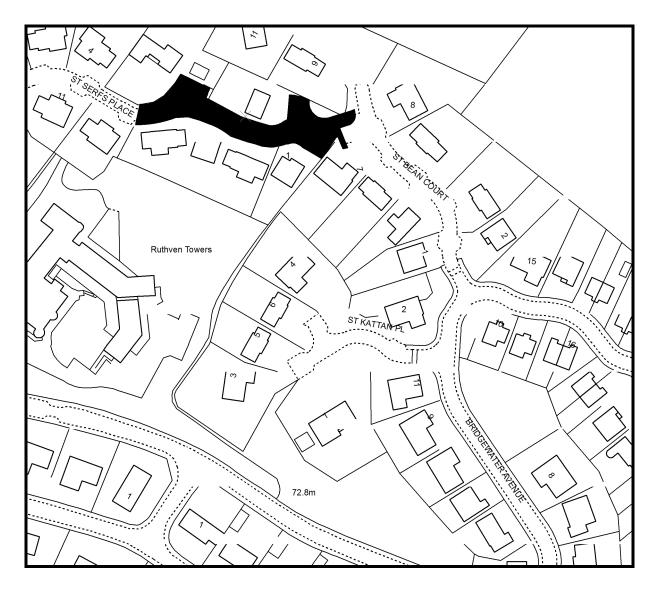

Perth and Kinross Council           | 80m    | 12   | 0                | Mill St Public Realm<br>Improvements                                  | £299                   | £0                 |
| Perth        | Mill Street including<br>East and West Car Parks | N/A                      | Perth and Kinross Council           | N/A    | 12   | 0                | Mill St Public Realm<br>Improvements<br>(Widening of footway<br>130m) | £486                   | £0                 |
| TOTALS       |                                                  |                          |                                     | 1004m  |      | 14               |                                                                       | £21,560                | £910               |



## St Serf's Place Auchterarder



#### Camp Road, Comrie



# Access Road leading to Rossie Steading, Dunning



## Sheriffmuir Close, Greenloaning



### Whitecraigs, Kinnesswood



© Crown copyright [and database rights] 2017. OS 100016971. Use of this data is subject to terms and conditions.

# Bridge Lane, Perth



## Burts Close, Perth



### Mill Street, Perth