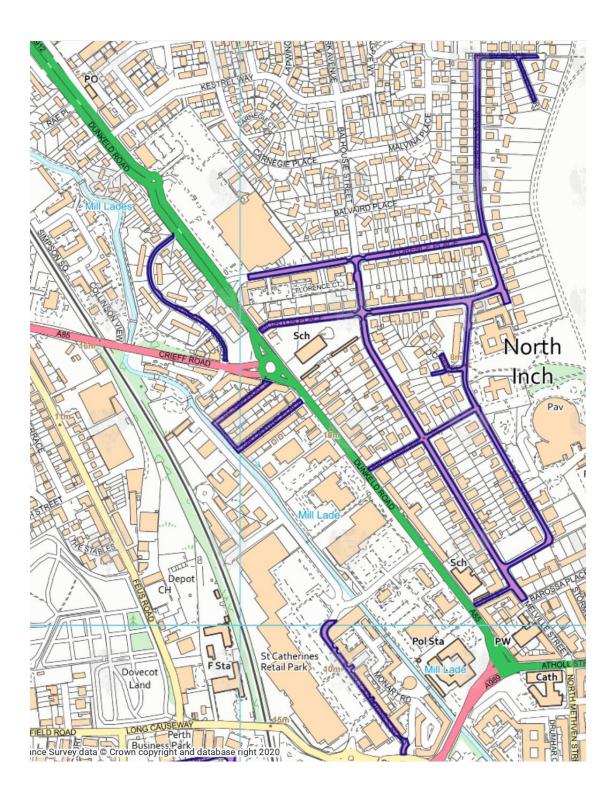

Maps of the areas proposed for parking bays are provided below - areas denoted in purple.