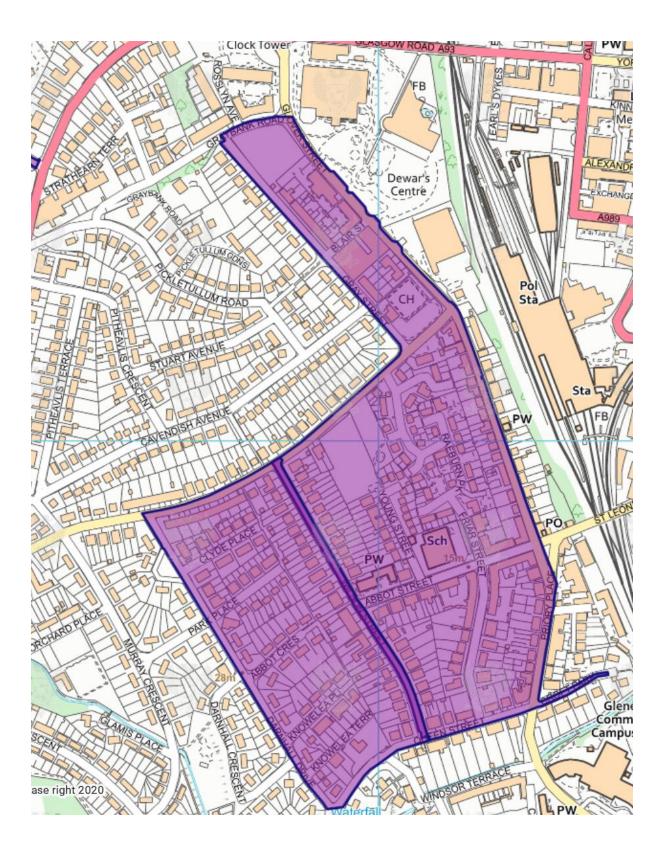

Maps of the areas proposed for parking bays are provided below - areas denoted in purple.