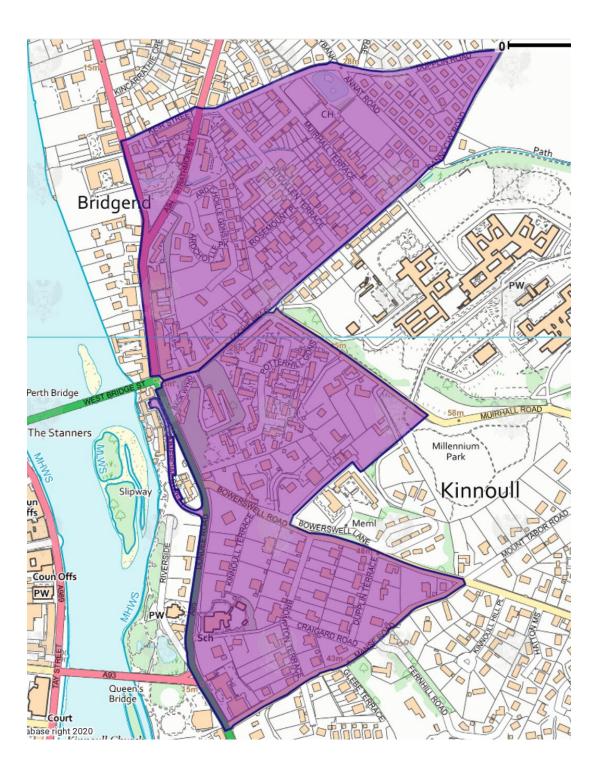

Maps of the areas proposed for parking bays are provided below - areas denoted in purple.