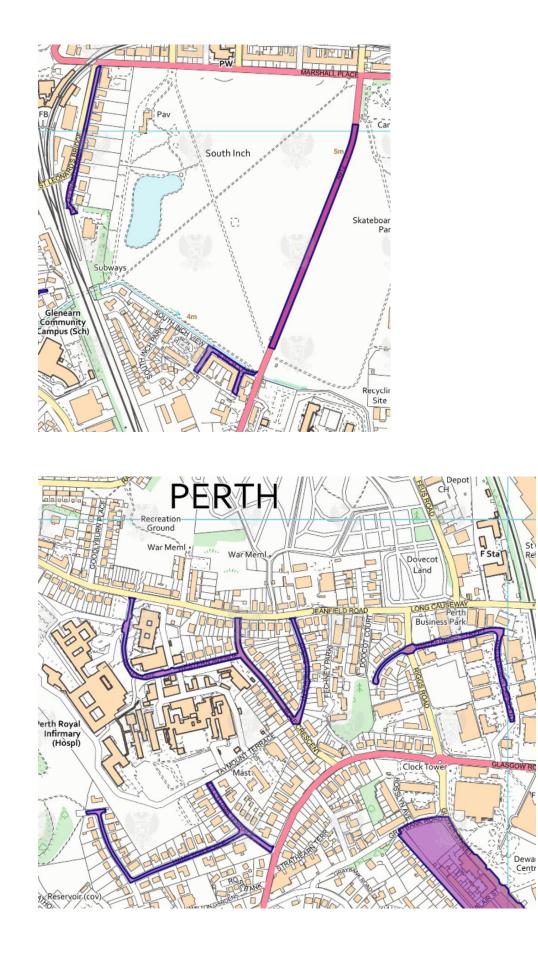

Maps of the areas proposed for parking bays are provided below - areas denoted in purple.