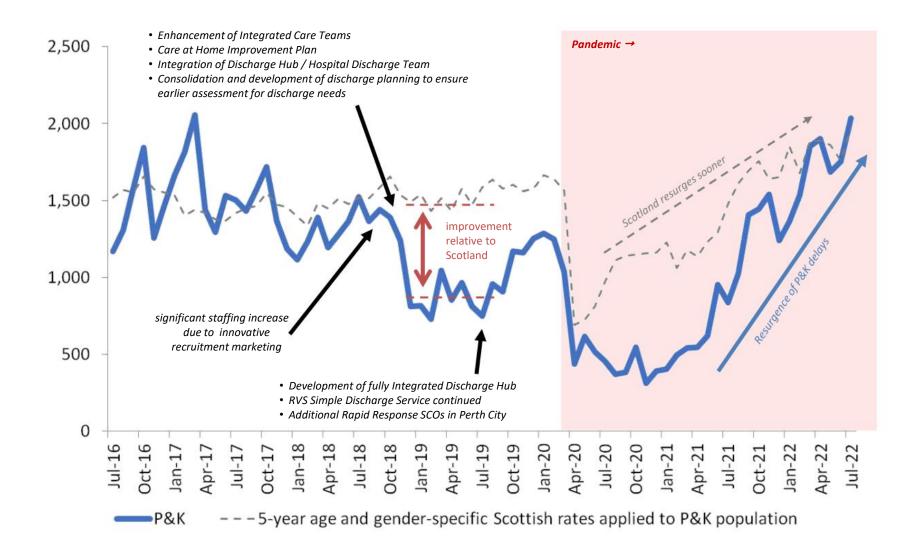

| 8,767 | 8,668 | 8,577  | 8,450  | 8,223  | 8,043  | 7,941  | 7,870  | 7,815  |
|              | 10-14 | 8,653  | 8,451  | 8,402  | 8,534  | 8,710  | 8,616  | 8,748  | 8,808 | 8,655  | 8,683  | 8,667       | 8,427  | 8,112 | 7,984 | 7,913  | 7,708  | 7,832  | 7,954  | 8,152  | 8,124  | 8,419  |
|              | 5-9   | 7,941  | 7,940  | 7,935  | 7,888  | 7,892  | 7,975  | 7,794  | 7,602 | 7,491  | 7,422  | 7,226       | 7,296  | 7,400 | 7,587 | 7,665  | 7,899  | 7,976  | 7,956  | 7,841  | 7,869  | 7,818  |
|              | 0-4   | 7,178  | 6,992  | 6,907  | 6,919  | 6,904  | 6,810  | 6,909  | 7,014 | 7,143  | 7,244  | 7,377       | 7,367  | 7,239 | 7,158 | 7,272  | 7,181  | 7,064  | 6,897  | 6,799  | 6,551  | 6,439  |



#### Delayed Discharges Occupied Bed Days for Adults aged over 18





# **Older Peoples Strategy**

- Strategic Delivery Plan for Older Peoples Services 2022-2025 signed off by IJB
- Strategic themes
  - Early Intervention
  - Shifting the Balance of Care
  - Capacity and Flow (including Discharge without Delay Programme)
- Investment of £6.4m into Older Peoples Services
- EMT Approved Winter Resilience Plan
- Reinstated Silver Command Structure oversee DD Trajectory Management
- EMT commissioned Whole System Dashboard to consider pressure points in service delivery

### **Discharge without Delay**



### **Our vision**

•People are supported by a single integrated team, working in the best interest of them, their family, and carers

•The right people, delivering the right care, in the right place, at the right time

•proactively ensuring unhindered path