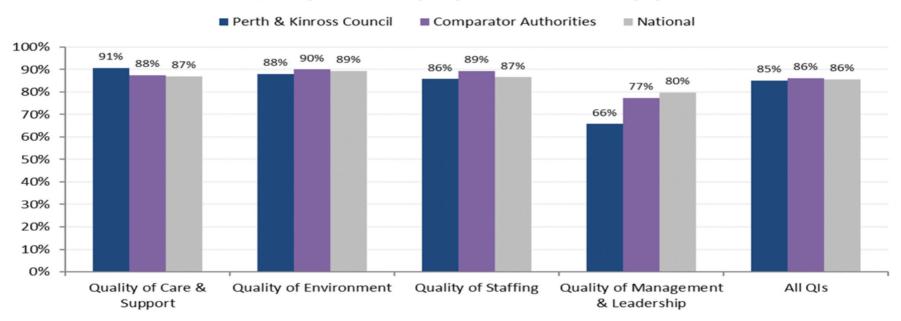

### Quality Indicator (QIs) - Good or better (%)

Overall, most ELC settings perform well. PKC perform consistently better than comparator authorities and at national level when inspected by Care Inspectorate for the Quality of Care and Support. Almost all inspections show that settings are strong in ensuring wellbeing, equality and inclusion. Most inspections are good or better for the quality of environment and staffing. These have fallen slightly below our comparators and national level, and a result of the changes to staffing due to the expansion of early learning and childcare, a number of initiatives are in place to improve this, for example a new induction programme for staff. The majority of inspections are good or better for the quality of management and leadership, however, due to staff changes, these indicators fall below our comparators and national level. A new ELC leadership programme has been developed to address this.