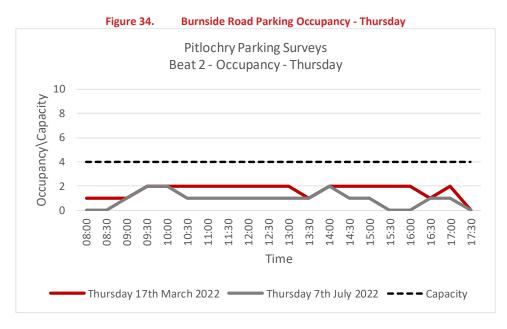

### 4.4 Parking Beat 2 – Burnside Road

4.4.1 Burnside Road permits parking for 4 vehicles for up to 10 hours behind shops in the retail area of Pitlochry. Table 7 below presents the type of parking bay (both illegal and legal) and

Page 22 of 91 04 November 2022 the duration of stay that was recorded throughout the day on Thursday 17<sup>th</sup> March 2022 and Thursday 7<sup>th</sup> July 2022.

|  | Table 7. | Beat 2 Burnside Road Duration of Stay by bay type – Thursday |  |
|--|----------|--------------------------------------------------------------|--|
|--|----------|--------------------------------------------------------------|--|