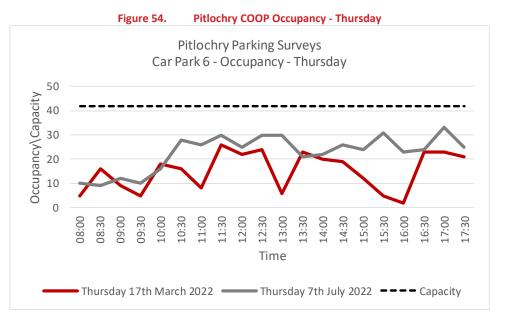

# **SYSTIA**

| Figure 39. | Station Road Parking Occupancy - Saturday                        | 66 |
|------------|------------------------------------------------------------------|----|
| Figure 40. | West Moulin Road Parking Occupancy - Thursday                    | 68 |
| Figure 41. | West Moulin Road Parking Occupancy - Saturday                    | 68 |
| Figure 42. | Bonnethill Road Parking Occupancy - Thursday                     | 70 |
| Figure 43. | Bonnethill Road Parking Occupancy - Saturday                     | 71 |
| Figure 44. | Rie-Achan Road Car Park Occupancy (Light Vehicles) - Thursday    | 72 |
| Figure 45. | Rie-Achan Road Car Park Occupancy - Saturday                     | 73 |
| Figure 46. | Atholl Road Car Park Occupancy - Thursday                        | 76 |
| Figure 47. | Atholl Road Car Park Occupancy - Saturday                        | 77 |
| Figure 48. | Recreation Ground Car Park Occupancy - Thursday                  | 78 |
| Figure 49. | Recreation Ground Car Park Occupancy - Saturday                  | 79 |
| Figure 50. | Ferry Road Car Park (Small) Occupancy - Thursday                 | 80 |
| Figure 51. | Ferry Road Car Park (Small) Occupancy - Saturday                 | 81 |
| Figure 52. | Ferry Road Car Park (Large) Occupancy - Thursday                 | 82 |
| Figure 53. | Ferry Road Car Park (Large) Occupancy - Saturday                 | 83 |
| Figure 54. | Pitlochry COOP Occupancy - Thursday                              | 84 |
| Figure 55. | Pitlochry COOP Occupancy - Saturday                              | 85 |
| Figure 56. | Pitlochry Car Parking Occupancy - Thursday                       | 88 |
| Figure 57. | Pitlochry Car Parking Occupancy - Saturday                       | 88 |
| Figure 58. | Maximum Occupancy Heatmap – Thursday 17 <sup>th</sup> March 2022 | 89 |
| Figure 59. | Maximum Occupancy Heatmap – Saturday 19 <sup>th</sup> March 2022 | 89 |
| Figure 60. | Maximum Occupancy Heatmap – Thursday 7 <sup>th</sup> July 2022   | 90 |
| Figure 61. | Maximum Occupancy Heatmap – Saturday 9 <sup>th</sup> July 2022   | 90 |
| Figure 62. | Coach Parking/Bus Stop – Rie-Achan Rd Car Park                   | 91 |
|            |                                                                  |    |