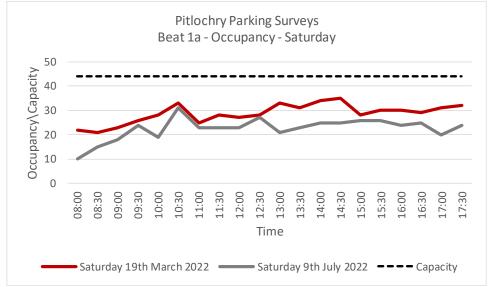

esults show that there is capacity in legal bays for the vehicles that have parked illegally.

- 6.2.6 Of the vehicles parked in the 44 legal bays, the peak occupancy in March occurred between 14:30 and 15:00 when 35 bays or 80% of the capacity was occupied whilst in July 2022 the peak occupancy occurred between 10:30 and 11:00 when 31 bays or 70% of the capacity was occupied.
- 6.2.7 The occupancy of the legal bays throughout the day between Larchwood Road and Burnside Road on Thursday 17<sup>th</sup> March and Thursday 7<sup>th</sup> July 2022 is summarised below in Figure 30.







6.2.8 The occupancy of the legal bays throughout the day between Larchwood Road and Burnside Road on Saturday 19<sup>th</sup> March and Saturday 9<sup>th</sup> July 2022 is summarised below in Figure 31.





#### 6.3 Parking Beat 1b – Atholl Road (between Burnside Rd and East Moulin Road)

6.3.1 Atholl Road between Burnside Road and East Moulin Road permits free parking for up to 30 minutes for 14 vehicles in marked bays, with no return within 30 minutes of the initial visit, and parking for up to 65 vehicles in unrestricted bays further to the east of Pitlochry town centre. Table 33 below presents the occupancy of both illegal and legal parking bays that was recorded throughout the day on Thursday 17<sup>th</sup> March and Thursday 7<sup>th</sup> July 2022.

| Thursday 17th March 202   |            |       |       | - Dui |       |       |       | 2050  |       |       |        | ccupar |       | y k   | ,     | · , · , |       | mui   | Judy  |       | _    |
|---------------------------|-