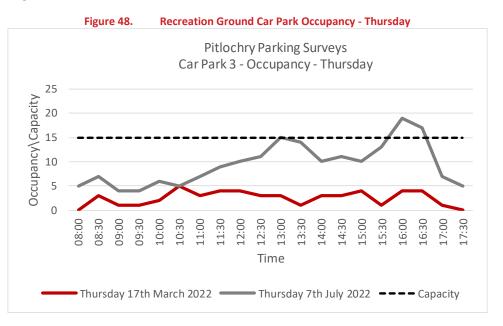

| 12    | 10    | 12    | 11      | 10     | 6     | 5     | 4     | 1     | 2     | 3     | 1     | 1     | 1     |
| % Legal Bays Occupied   | 15         | 160%          | 160%  | 160%  | 160%  | 113%  | 87%   | 80%   | 67%   | 80%   | 73%     | 67%    | 40%   | 33%   | 27%   | 7%    | 13%   | 20%   | 7%    | 7%    | 7%    |

- 6.11.6 Table 54 shows the peak occupancy observed on Saturday 19<sup>th</sup> March 2022 was 16 vehicles (107%) of the 15 marked bays occupied whilst on Saturday 9<sup>th</sup> July 2022 the peak observed was 24 vehicles (160%) of the 15 marked bays occupied, indicating that vehicles are parking in the unmarked areas of the car park.
- 6.11.7 The occupancy on Thursday 17<sup>th</sup> March 2022 and Thursday 7<sup>th</sup> July 2022 is shown below in Figure 48.



6.11.8 The occupancy on Saturday 19<sup>th</sup> March 2022 and Saturday 9<sup>th</sup> July 2022 is shown below in Figure 49.



## 6.12 Car Park 4 – Ferry Road Car Park (Small)

- 6.12.1 The smaller of the 2 car parks at Ferry Road permits parking for up to 27 vehicles made up of the following
  - 25 Marked Bays
  - O 2 Disabled Bays
- 6.12.2 Pay & Display parking allows parking for up to 10 hours per day, the charging period in Pitlochry between 8am and 6pm.
- 6.12.3 Table 55 below presents the occupancy that was recorded throughout the day on Thursday 17<sup>th</sup> March 2022 and Thursday 7<sup>th</sup> July 2022.

|                                                   |                  |                         |                               |                               | _