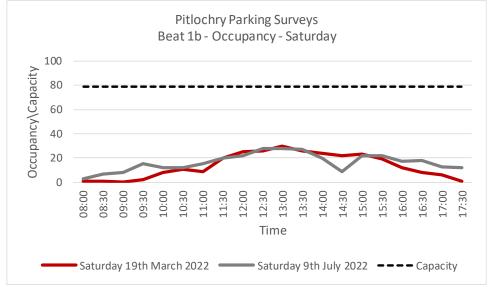

# 4.3 Parking Beat 1b – Atholl Road (between Burnside Rd and East Moulin Rd)

4.3.1 Atholl Road between Burnside Road and East Moulin Road permits free parking for up to 30 minutes for 79 vehicles, 14 bays (including 2 disabled) are marked bays) with no return within 30 minutes of the initial visit The remaining 65 bays are unrestricted. Atholl Road (between Burnside Road and Newholme Avenue) is a mixture of marked bays in a retail environment, where there is a mixture of shops and cafes whilst the remainder of the bays, including all the unrestricted parking is more of a residential environment away from the town centre Table 5 below presents the type of parking bay (both illegal and legal) and the duration of stay that was recorded throughout the day on Thursday 17<sup>th</sup> March and Thursday 7<sup>th</sup> July 2022.