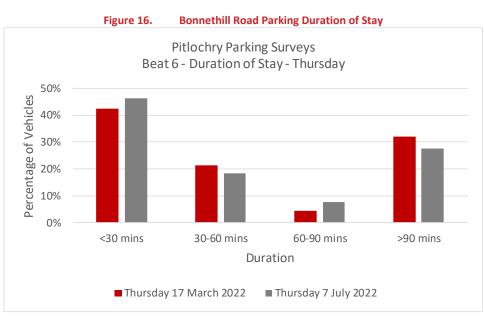

3%   | 5%    | 2%    | 0%    | 0%    | 0%    | 0%    | 3%      | 0%    | 0%    | 0%    | 2%    | 2%    | 0%    | 0%    | 0%    | 6%    | 100%  |

Table 16. Beat 6 Bonnethill Road Duration of Stay by bay type – Saturday

4.8.5 Table 16 shows that there were 3 recorded instances of illegal parking in March 2022, this increased to 10 recorded instances in July 2022, one vehicle was parked on a double yellow for around 3 hours in July 2022.



- 4.8.6 Of the vehicles parked in legal bays, a similar proportion parked for up to an hour (59% in March 2022 and 63% in July 2022). One vehicle was observed parked in a disabled bay for the full survey period in July 2022.
- 4.8.7 The duration of stay on Thursday 17<sup>th</sup> March and Thursday 7<sup>th</sup> July 2022 is shown below in Figure 16.



- 4.8.8 Figure 16 shows that of the vehicles parked within legally marked areas on Thursday 17<sup>th</sup> March and Thursday 7<sup>th</sup> July 2022:
  - 43% of vehicles in March and 46% of vehicles in July parked for up to 30 minutes
  - 21% of vehicles in March and 18% of vehicles in July parked for between 30 minutes and 60 minutes
  - 4% of vehicles in March and 8% of vehicles in July parked for between 60 minutes and 90 minutes
  - 32% of vehicles in March and 28% of vehicles in July parked for over 90 minutes
- 4.8.9 The average duration of stay on Thursday 17<sup>th</sup> March 2022 was 2 hour 21 minutes and on Thursday 7<sup>th</sup> July was 2 hours 27 minutes.
- 4.8.10 The duration of stay on Bonnethill Road on Saturday 19<sup>th</sup> March and Saturday 9<sup>th</sup> July