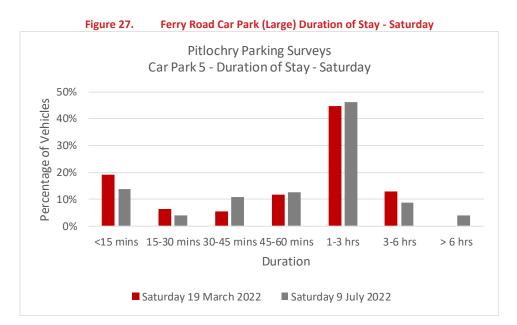

y 7<sup>th</sup> July 2022:
  - 41% of vehicles in March and 21% of the vehicles in July parked for up to 15 minutes
  - 15% of vehicles in March and 9% of vehicles in July parked for between 15 minutes and 30 minutes
  - 3% of vehicles in March and 12% of vehicles in July parked for between 30 minutes and 45 minutes
  - 3% of vehicles in March and 12% of vehicles in July parked for between 45 minutes and 60 minutes
  - 38% of vehicles in March and 46% of vehicles in July parked for over 60 minutes
- 4.13.9 The average duration of stay on Thursday 17<sup>th</sup> March was 1 hour 11 minutes and on Thursday 7<sup>th</sup> July 2022 was 1 hour 13 minutes.
- 4.13.10 The duration of stay on Saturday 19<sup>th</sup> March 2022 and Saturday 9<sup>th</sup> July 2022 is shown below in Figure 27.



- 4.13.11 Figure 27 shows that of the vehicles parked within the Ferry Road Car Park (small) on Saturday 19<sup>th</sup> March 2022 and Saturday 9<sup>th</sup> July 2022:
  - 19% of vehicles in March and 14% of the vehicles in July parked for up to 15 minutes
  - 6% of vehicles in March and 4% of vehicles in July parked for between 15 minutes and 30 minutes
  - 5% of vehicles in March and 11% of vehicles in July parked for between 30 minutes and 45 minutes
  - 12% of vehicles in March and 13% of vehicles in July parked for between 45 minutes and 60 minutes
  - 58% of vehicles in March and 59% of vehicles in July parked for over 60 minutes
- 4.13.12 The average duration of stay on Saturday 19<sup>th</sup> March was 1 hour 30 minutes and on Saturday 9<sup>th</sup> July 2022 was 1 hour 46 m