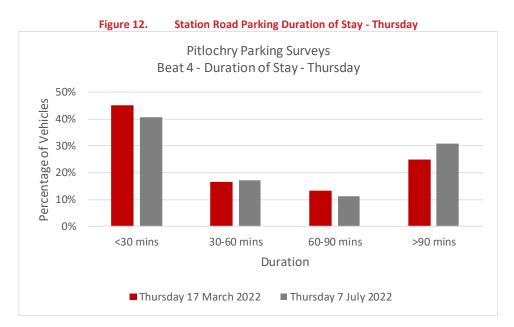

- 4.5.8 Figure 10 shows that of the vehicles parked within legally marked areas on Greenside Road on Thursday 17<sup>th</sup> March and Thursday 7<sup>th</sup> July 2022:
  - 30% of vehicles in March and 5% of vehicles in July parked for up to 30 minutes
  - 7% of vehicles in March and 0% of vehicles in July parked for between 30 minutes and 60 minutes
  - 15% of vehicles in March and 10% of vehicles in July parked for between 60 minutes and 90 minutes
  - 48% of vehicles in March and 85% of vehicles in July parked for over 90 minutes
- 4.5.9 The average duration of stay on Thursday 17<sup>th</sup> March 2022 was 2 hours 35 minutes and on Thursday 7<sup>th</sup> July was 4 hours 27 minutes.
- 4.5.10 The duration of stay on Greenside Road on Saturday 19<sup>th</sup> March and Saturday 9<sup>th</sup> July 2022 is summarised below in Figure 11.

Page 26 of 91 04 November 2022

- 4.5.11 Figure 11 shows that of the vehicles parked within the legal bays on Greenside Road on Saturday 19<sup>th</sup> March 2022 and Saturday 9<sup>th</sup> July 2022:
  - 0% of vehicles in March and 17% of vehicles in July parked for up to 30 minutes
  - 0% of vehicles in March and 8% of vehicles in July parked for between 30 minutes and 60 minutes
  - 8% of vehicles in March and 21% of vehicles in July parked for between 60 minutes and 90 minutes
  - 92% of vehicles in March and 54% of vehicles in July parked for over 90 minutes
- 4.5.12 The average duration of stay on Greenside Road on Saturday 19<sup>th</sup> March 2022 was 5 hour 55 minutes and on Saturday 9<sup>th</sup> July was 3 hours 27 minutes.

### 4.6 Parking Beat 4 – Station Road

4.6.1 Station Road permits legal parking for up to 34 vehicles. Parking within Station Road Car Park is signed for Scotrail customers only. Table 11 below presents the type of parking bay (both illegal and legal) and the duration of stay that was recorded throughout the day on Thursday 17<sup>th</sup> March 2022 and Thursday 7<sup>th</sup> July 2022.