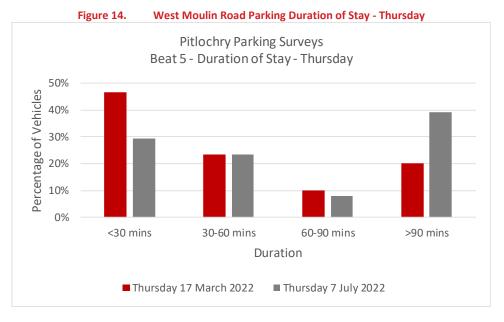

| 4%    | 0%    | 6%    | 100%  |

Table 14. Beat 5 West Moulin Road Duration of Stay by bay type – Saturday

- 4.7.5 Table 14 shows that there were again a low number of recorded instances of illegal parking on both Saturday survey days. 1 vehicle was observed parked on a double yellow line for the full survey period in March 2022.
- 4.7.6 Of the vehicles parked in legal bays, around 75% of vehicles parked for up to hours in March 2022, this reduced to around 55% in July 2022. The remainder parked for a longer period. Two vehicles were observed in marked bays for the full survey period in July 2022, considerably longer than the permitted 30 minute stay.
- 4.7.7 The duration of stay on Thursday 17<sup>th</sup> March 2022 and Thursday 7<sup>th</sup> July 2022 is shown below in Figure 14.



4.7.8 Figure 14 shows that of the vehicles parked within legally marked areas on Thursday 17<sup>th</sup> March and Thursday 7<sup>th</sup> July 2022:

Page 31 of 91 04 November 2022



- 47% of vehicles in March and 29% of vehicles in July parked for up to 30 minutes
- 23% of vehicles in March and 24% of vehicles in July parked for between 30 minutes and 60 minutes
- 10% of vehicles in March and 8% of vehicles in July parked for between 60 minutes and 90 minutes
- 20% of vehicles in March and 39% of vehicles in July parked for over 90 minutes
- 4.7.9 The average duration of stay on Thursday 17<sup>th</sup> March 2022 was 44 minutes and on Thursday 7<sup>th</sup> July was 1 hour 11 minutes.
- 4.7.10 The duration of stay on West Moulin Road on Saturday 19<sup>th</sup> March and Saturday 9