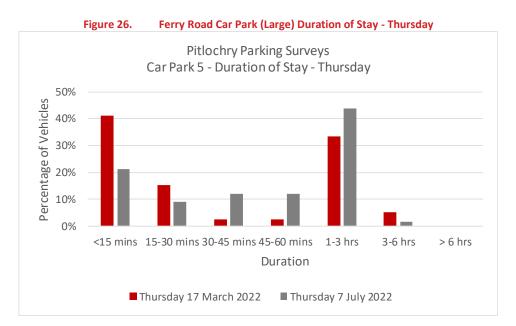

tal |
|                         |            | 0%    | 1%    | 0%    | 0%       | 0%    | 1%    | 0%    | 2%    | 0%       | 0%    | 1%     | 0%      | 0%    | 0%    | 0%    | 0%       | 0%    | 0%    | 0%    | 0%    | 100%  |

Table 26. Car Park 4 Ferry Road Car Park (Large) Duration of Stay – Saturday

- 4.13.6 Table 26 shows that 94 vehicles and 102 vehicles were observed on Saturday 19th March and Saturday 9th July respectively, of these less than 20% parked for 15 minutes or less on either survey day. The maximum stay recorded was up to 4 hours 45 minutes on Saturday 19<sup>th</sup> March and up to 7 hours 45 minutes on Saturday 9<sup>th</sup> July 2022.
- The duration of stay on Thursday 17<sup>th</sup> March and Thursday 7<sup>th</sup> July 2022 is shown below in 4.13.7 Figure 26.



- 4.13.8 Figure 26 shows that of the vehicles parked within Ferry Road Car Park (large) on Thursday 17<sup>th</sup> March 2022 and Thursday 7<sup>th</sup> July 2022:
  - 41% of vehicles in March and 21% of the vehicles in July parked for up to 15 minutes
  - 15% of vehicles in March and 9% of vehicles in July parked for between 15 minutes and 30 minutes
  - 3% of vehicles in March and 12% of vehicles in July parked for between 30 minutes and 45 minutes
  - 3% of vehicles in March and 12% of vehicles in July parked for between 45 minutes and 60 minutes
  - 38% of vehicles in March and 46% of vehicles in July parked for over 60 minutes
- 4.13.9 The average duration of stay on Thursday 17<sup>th</sup> March was 1 hour 11 minutes and on Thursday 7<sup>th</sup> July 2022 was 1 hour 13 minutes