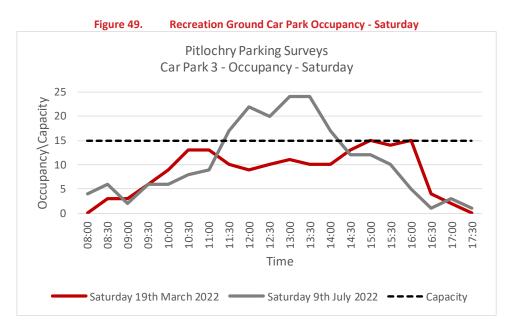

ays Occupied   | 15         | 160%          | 160%  | 160%  | 160%  | 113%  | 87%   | 80%   | 67%   | 80%   | 73%     | 67%    | 40%   | 33%   | 27%   | 7%    | 13%   | 20%   | 7%    | 7%    | 7%    |

- 6.11.6 Table 54 shows the peak occupancy observed on Saturday 19<sup>th</sup> March 2022 was 16 vehicles (107%) of the 15 marked bays occupied whilst on Saturday 9<sup>th</sup> July 2022 the peak observed was 24 vehicles (160%) of the 15 marked bays occupied, indicating that vehicles are parking in the unmarked areas of the car park.
- 6.11.7 The occupancy on Thursday 17<sup>th</sup> March 2022 and Thursday 7<sup>th</sup> July 2022 is shown below in Figure 48.



6.11.8 The occupancy on Saturday 19<sup>th</sup> March 2022 and Saturday 9<sup>th</sup> July 2022 is shown below in Figure 49.



## 6.12 Car Park 4 – Ferry Road Car Park (Small)

- 6.12.1 The smaller of the 2 car parks at Ferry Road permits parking for up to 27 vehicles made up of the following
  - 25 Marked Bays
  - O 2 Disabled Bays
- 6.12.2 Pay & Display parking allows parking for up to 10 hours per day, the charging period in Pitlochry between 8am and 6pm.
- 6.12.3 Table 55 below presents the occupancy that was recorded throughout the day on Thursday 17<sup>th</sup> March 2022 and Thursday 7<sup>th</sup> July 2022.

|                                                   |                  |                         |                               |                               | _                             |                               |                               |                               | -