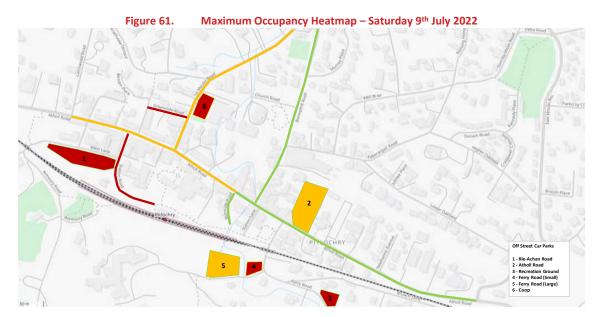

# **SYSTIA**

| Figure 39. | Station Road Parking Occupancy - Saturday                        | 66 |
|------------|------------------------------------------------------------------|----|
| Figure 40. | West Moulin Road Parking Occupancy - Thursday                    | 68 |
| Figure 41. | West Moulin Road Parking Occupancy - Saturday                    | 68 |
| Figure 42. | Bonnethill Road Parking Occupancy - Thursday                     | 70 |
| Figure 43. | Bonnethill Road Parking Occupancy - Saturday                     | 71 |
| Figure 44. | Rie-Achan Road Car Park Occupancy (Light Vehicles) - Thursday    | 72 |
| Figure 45. | Rie-Achan Road Car Park Occupancy - Saturday                     | 73 |
| Figure 46. | Atholl Road Car Park Occupancy - Thursday                        | 76 |
| Figure 47. | Atholl Road Car Park Occupancy - Saturday                        | 77 |
| Figure 48. | Recreation Ground Car Park Occupancy - Thursday                  | 78 |
| Figure 49. | Recreation Ground Car Park Occupancy - Saturday                  | 79 |
| Figure 50. | Ferry Road Car Park (Small) Occupancy - Thursday                 | 80 |
| Figure 51. | Ferry Road Car Park (Small) Occupancy - Saturday                 | 81 |
| Figure 52. | Ferry Road Car Park (Large) Occupancy - Thursday                 | 82 |
| Figure 53. | Ferry Road Car Park (Large) Occupancy - Saturday                 | 83 |
| Figure 54. | Pitlochry COOP Occupancy - Thursday                              | 84 |
| Figure 55. | Pitlochry COOP Occupancy - Saturday                              | 85 |
| Figure 56. | Pitlochry Car Parking Occupancy - Thursday                       | 88 |
| Figure 57. | Pitlochry Car Parking Occupancy - Saturday                       | 88 |
| Figure 58. | Maximum Occupancy Heatmap – Thursday 17 <sup>th</sup> March 2022 | 89 |
| Figure 59. | Maximum Occupancy Heatmap – Saturday 19 <sup>th</sup> March 2022 | 89 |
| Figure 60. | Maximum Occupancy Heatmap – Thursday 7 <sup>th</sup> July 2022   | 90 |
| Figure 61. | Maximum Occupancy Heatmap – Saturday 9 <sup>th</sup> July 2022   | 90 |
| Figure 62. | Coach Parking/Bus Stop – Rie-Achan Rd Car Park                   | 91 |
|            |                                                                  |    |