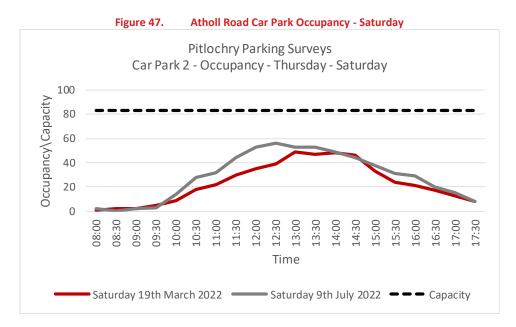

# **SYSTIA**

| Figure 39. | Station Road Parking Occupancy - Saturday                        | 66 |
|------------|------------------------------------------------------------------|----|
| Figure 40. | West Moulin Road Parking Occupancy - Thursday                    | 68 |
| Figure 41. | West Moulin Road Parking Occupancy - Saturday                    | 68 |
| Figure 42. | Bonnethill Road Parking Occupancy - Thursday                     | 70 |
| Figure 43. | Bonnethill Road Parking Occupancy - Saturday                     | 71 |
| Figure 44. | Rie-Achan Road Car Park Occupancy (Light Vehicles) - Thursday    | 72 |
| Figure 45. | Rie-Achan Road Car Park Occupancy - Saturday                     | 73 |
| Figure 46. | Atholl Road Car Park Occupancy - Thursday                        | 76 |
| Figure 47. | Atholl Road Car Park Occupancy - Saturday                        | 77 |
| Figure 48. | Recreation Ground Car Park Occupancy - Thursday                  | 78 |
| Figure 49. | Recreation Ground Car Park Occupancy - Saturday                  | 79 |
| Figure 50. | Ferry Road Car Park (Small) Occupancy - Thursday                 | 80 |
| Figure 51. | Ferry Road Car Park (Small) Occupancy - Saturday                 | 81 |
| Figure 52. | Ferry Road Car Park (Large) Occupancy - Thursday                 | 82 |
| Figure 53. | Ferry Road Car Park (Large) Occupancy - Saturday                 | 83 |
| Figure 54. | Pitlochry COOP Occupancy - Thursday                              | 84 |
| Figure 55. | Pitlochry COOP Occupancy - Saturday                              | 85 |
| Figure 56. | Pitlochry Car Parking Occupancy - Thursday                       | 88 |
| Figure 57. | Pitlochry Car Parking Occupancy - Saturday                       | 88 |
| Figure 58. | Maximum Occupancy Heatmap – Thursday 17 <sup>th</sup> March 2022 | 89 |
| Figure 59. | Maximum Occupancy Heatmap – Saturday 19 <sup>th</sup> March 2022 | 89 |
| Figure 60. | Maximum Occupancy Heatmap – Thursday 7 <sup>th</sup> July 2022   | 90 |
| Figure 61. | Maximum Occupancy Heatmap – Saturday 9 <sup>th</sup> July 2022   | 90 |
| Figure 62. | Coach Parking/Bus Stop – Rie-Achan Rd Car Park                   | 91 |
|            |                                                                  |    |