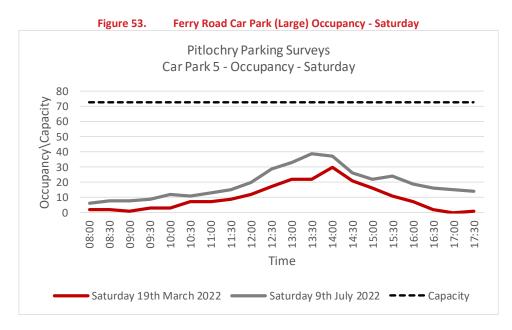

# **SYSTIA**

| Figure 39. | Station Road Parking Occupancy - Saturday                        | 66 |
|------------|------------------------------------------------------------------|----|
| Figure 40. | West Moulin Road Parking Occupancy - Thursday                    | 68 |
| Figure 41. | West Moulin Road Parking Occupancy - Saturday                    | 68 |
| Figure 42. | Bonnethill Road Parking Occupancy - Thursday                     | 70 |
| Figure 43. | Bonnethill Road Parking Occupancy - Saturday                     | 71 |
| Figure 44. | Rie-Achan Road Car Park Occupancy (Light Vehicles) - Thursday    | 72 |
| Figure 45. | Rie-Achan Road Car Park Occupancy - Saturday                     | 73 |
| Figure 46. | Atholl Road Car Park Occupancy - Thursday                        | 76 |
| Figure 47. | Atholl Road Car Park Occupancy - Saturday                        | 77 |
| Figure 48. | Recreation Ground Car Park Occupancy - Thursday                  | 78 |
| Figure 49. | Recreation Ground Car Park Occupancy - Saturday                  | 79 |
| Figure 50. | Ferry Road Car Park (Small) Occupancy - Thursday                 | 80 |
| Figure 51. | Ferry Road Car Park (Small) Occupancy - Saturday                 | 81 |
| Figure 52. | Ferry Road Car Park (Large) Occupancy - Thursday                 | 82 |
| Figure 53. | Ferry Road Car Park (Large) Occupancy - Saturday                 | 83 |
| Figure 54. | Pitlochry COOP Occupancy - Thursday                              | 84 |
| Figure 55. | Pitlochry COOP Occupancy - Saturday                              | 85 |
| Figure 56. | Pitlochry Car Parking Occupancy - Thursday                       | 88 |
| Figure 57. | Pitlochry Car Parking Occupancy - Saturday                       | 88 |
| Figure 58. | Maximum Occupancy Heatmap – Thursday 17 <sup>th</sup> March 2022 | 89 |
| Figure 59. | Maximum Occupancy Heatmap – Saturday 19 <sup>th</sup> March 2022 | 89 |
| Figure 60. | Maximum Occupancy Heatmap – Thursday 7 <sup>th</sup> July 2022   | 90 |
| Figure 61. | Maximum Occupancy Heatmap – Saturday 9 <sup>th</sup> July 2022   | 90 |
| Figure 62. | Coach Parking/Bus Stop – Rie-Achan Rd Car Park                   | 91 |
|            |                                                                  |    |