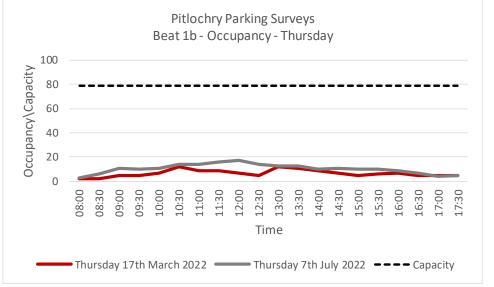

, whilst in July 2022 the peak occupancy occurred at 11:30 when 12 bays or 86% of the capacity was occupied.
- 6.3.9 In terms of the 65 unrestricted bays, the peak occupancy in March occurred between 12:30 and 13:30, with 18 vehicles parked or 28% of the capacity occupied, whilst in July 2022 the peak occupancy occurred between 12:30 and 14:00 when 17 bays or 26% of the capacity was occupied.



- 6.3.10 Overall, the peak occupancy in March was 30 vehicles parked or 38% of the capacity occupied, whilst in July 2022 the peak occupancy was 28 bays or 35% of the capacity occupied.
- 6.3.11 The occupancy of the legal bays throughout the day between Larchwood Road and Burnside Road on Thursday 17<sup>th</sup> March 2022 and Thursday 7<sup>th</sup> July 2022 is summarised below in Figure 32.





# 6.3.12 The occupancy of the legal bays throughout the day between Larchwood Road and Burnside Road on Thursday 17<sup>th</sup> March 2022 and Thursday 7<sup>th</sup> July 2022 is summarised below in Figure 33.





#### 6.4 Parking Beat 2 – Burnside Road

6.4.1 Burnside Road permits parking for 4 vehicles for up to 10 hours. Table 35 below presents the parking occupancy that was recorded throughout the day on Thursday 17<sup>th</sup> March and Thursday 7<sup>th</sup> July 2022.

| Thursday 17th March 202 | 22         |       |       |       |       |       |       |       |       | Pa    | rking C | )ccupa | ncy   |       |       |       |       |       |       |       |       |
|-------------------------|------------|-------|-------|-------|-------|-------|-------|-------|-------|----