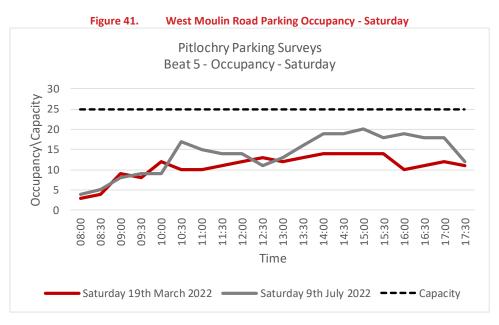

# **SYSTIA**

| 6.2  | PARKING BEAT 1A – ATHOLL ROAD (BETWEEN LARCHWOOD RD AND BURNSIDE RD)     | 56 |
|------|--------------------------------------------------------------------------|----|
| 6.3  | Parking Beat 1B – Atholl Road (between Burnside Rd and East Moulin Road) | 58 |
| 6.4  | Parking Beat 2 – Burnside Road                                           | 61 |
| 6.5  | Parking Beat 3 – Greenside Road                                          | 62 |
| 6.6  | PARKING BEAT 4 – STATION ROAD                                            | 64 |
| 6.7  | Parking Beat 5 – West Moulin Road                                        | 66 |
| 6.8  | Parking Beat 6 – Bonnethill Road                                         | 69 |
| 6.9  | Car Park 1 – Rie-Achan Road Car Park                                     | 71 |
| 6.10 | Car Park 2 – Atholl Road Car Park                                        | 75 |
| 6.11 | CAR PARK 3 – RECREATION GROUND CAR PARK                                  | 77 |
| 6.12 | Car Park 4 – Ferry Road Car Park (Small)                                 | 79 |
| 6.13 | Car Park 5 – Ferry Road Car Park (Large)                                 | 81 |
| 6.14 | CAR PARK 6 – PITLOCHRY COOP                                              | 83 |
| 6.15 | PITLOCHRY CAR PARKING OCCUPANCY SUMMARY                                  | 85 |
| 6.16 | PARKING CAPACITY HEATMAPS                                                | 88 |
| 7.   | COACH PARKING ANALYSIS                                                   | 91 |
| 7.1  | SUMMARY                                                                  | 91 |
| 7.2  | DATA ANALYSIS                                                            | 91 |
| 8.   | CONCLUSION                                                               | 97 |
| 8.1  | SUMMARY RESULTS                                                          | 97 |

# **SYSTIA**

| Figure 39. | Station Road Parking Occupancy - Saturday                        | 66 |
|------------|------------------------------------------------------------------|----|
| Figure 40. | West Moulin Road Parking Occupancy - Thursday                    | 68 |
| Figure 41. | West Moulin Road Parking Occupancy - Saturday                    | 68 |
| Figure 42. | Bonnethill Road Parking Occupancy - Thursday                     | 70 |
| Figure 43. | Bonnethill Road Parking Occupancy - Saturday                     | 71 |
| Figure 44. | Rie-Achan Road Car Park Occupancy (Light Vehicles) - Thursday    | 72 |
| Figure 45. | Rie-Achan Road Car Park Occupancy - Saturday                     | 73 |
| Figure 46. | Atholl Road Car Park Occupancy - Thursday                        | 76 |
| Figure 47. | Atholl Road Car Park Occupancy - Saturday                        | 77 |
| Figure 48. | Recreation Ground Car Park Occupancy - Thursday                  | 78 |
| Figure 49. | Recreation Ground Car Park Occupancy - Saturday                  | 79 |
| Figure 50. | Ferry Road Car Park (Small) Occupancy - Thursday                 | 80 |
| Figure 51. | Ferry Road Car Park (Small) Occupancy - Saturday                 | 81 |
| Figure 52. | Ferry Road Car Park (Large) Occupancy - Thursday                 | 82 |
| Figure 53. | Ferry Road Car Park (Large) Occupancy - Saturday                 | 83 |
| Figure 54. | Pitlochry COOP Occupancy - Thursday                              | 84 |
| Figure 55. | Pitlochry COOP Occupancy - Saturday                              | 85 |
| Figure 56. | Pitlochry Car Parking Occupancy - Thursday                       | 88 |
| Figure 57. | Pitlochry Car Parking Occupancy - Saturday                       | 88 |
| Figure 58. | Maximum Occupancy Heatmap – Thursday 17 <sup>th</sup> March 2022 | 89 |
| Figure 59. | Maximum Occupancy Heatmap – Saturday 19 <sup>th</sup> March 2022 | 89 |
| Figure 60. | Maximum Occupancy Heatmap – Thursday 7 <sup>th</sup> July 2022   | 90 |
| Figure 61. | Maximum Occupancy Heatmap – Saturday 9 <sup>th</sup> July 2022   | 90 |
| Figure 62. | Coach Parking/Bus Stop – Rie-Achan Rd Car Park                   | 91 |
|            |                                                                  |    |