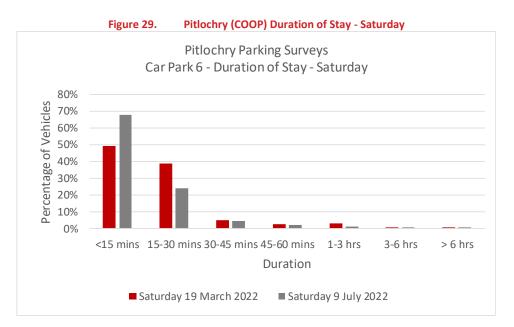

2022 and Thursday 7<sup>th</sup> July 2022:
  - 61% of vehicles in March and 73% of the vehicles in July parked for up to 15 minutes
  - 29% of vehicles in March and 18% of vehicles in July parked for between 15 minutes and 30 minutes
  - 5% of vehicles in March and 5% of vehicles in July parked for between 30 minutes and 45 minutes
  - 2% of vehicles in March and 2% of vehicles in July parked for between 45 minutes and 60 minutes
  - 2% of vehicles in March and 2% of vehicles in July parked for over 60 minutes
- 4.14.9 The average duration of stay on Thursday 17<sup>th</sup> March was 29 minutes and on Thursday 7<sup>th</sup> July 2022 was 23 minutes.
- 4.14.10 The duration of stay on Saturday 19<sup>th</sup> March 2022 and Saturday 9<sup>th</sup> July 2022 is shown below in Figure 29.



- 4.14.11 Figure 29 shows that of the vehicles parked within the Pitlochry COOP on Saturday 19<sup>th</sup> March 2022 and Saturday 9<sup>th</sup> July 2022:
  - 49% of vehicles in March and 68% of the vehicles in July parked for up to 15 minutes
  - 39% of vehicles in March and 24% of vehicles in July parked for between 15 minutes and 30 minutes
  - 5% of vehicles in March and 4% of vehicles in July parked for between 30 minutes and 45 minutes
  - 3% of vehicles in March and 2% of vehicles in July parked for between 45 minutes and 60 minutes
  - 5% of vehicles in March and 1% of vehicles in July parked for over 60 minutes
- 4.14.12 The average duration of stay on Saturday 19<sup>th</sup> March was 30 minutes and on Saturday 9<sup>th</sup> July 2022 was 23 minutes.

### 5. ON STREET DISA