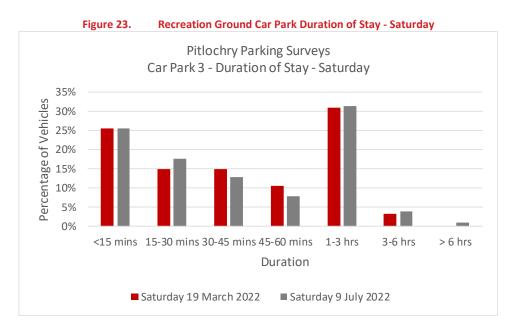

#### 2.1.3 The locations of the on street parking areas surveyed are shown in Figure 2.