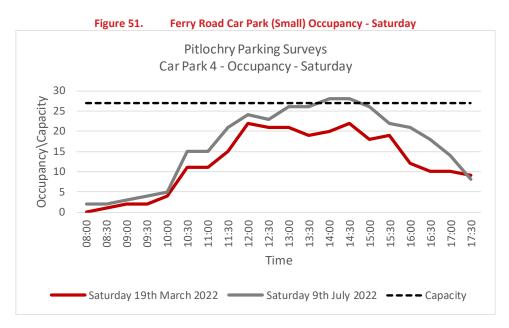

96%   | 89%   | 96%   | 104%   | 104%  | 100%  | 104%  | 96%   | 96%    | 96%          | 81%    | 81%   | 78%   | 74%   | 67%   | 52%   | 52%   | 33%   | 30%   | 30%   |

- 6.12.6 Table 56 shows that the peak occupancy observed on Saturday 19<sup>th</sup> March was 23 vehicles (85%) of the available parking occupied between 12:15 and 12:30, whilst on Saturday 9<sup>th</sup> July the peak occupancy was 28 vehicles (104%) of the available parking occupied between 13:45 and 14:45 suggesting vehicles are parking out with the marked bays.
- 6.12.7 The occupancy on Thursday 17<sup>th</sup> March 2022 and Thursday 7<sup>th</sup> July 2022 is shown below in Figure 50.



6.12.8 The occupancy on Saturday 19<sup>th</sup> March 2022 and Saturday 9<sup>th</sup> July 2022 is shown below in Figure 51.



## 6.13 Car Park 5 – Ferry Road Car Park (Large)

- 6.13.1 The larger of the 2 car parks at Ferry Road permits parking for up to 73 vehicles made up of the following
  - 70 Marked Bays
  - 3 Motorcycle Bays
- 6.13.2 Pay & Display parking allows parking for up to 10 hours per day, the charging period in Pitlochry between 8am and 6pm.
- 6.13.3 Table 57 below presents the occupancy that was recorded throughout the day on Thursday 17<sup>th</sup> March 2022 and Thursday 7<sup>th</sup> July 2022.

|                                       |                  |                         |                                |                                | _                             |                               |                               |                         |