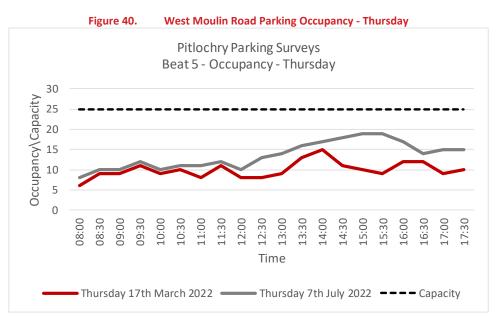

# **SYSTIA**

| 6.2  | PARKING BEAT 1A – ATHOLL ROAD (BETWEEN LARCHWOOD RD AND BURNSIDE RD)     | 56 |
|------|--------------------------------------------------------------------------|----|
| 6.3  | Parking Beat 1B – Atholl Road (between Burnside Rd and East Moulin Road) | 58 |
| 6.4  | Parking Beat 2 – Burnside Road                                           | 61 |
| 6.5  | Parking Beat 3 – Greenside Road                                          | 62 |
| 6.6  | PARKING BEAT 4 – STATION ROAD                                            | 64 |
| 6.7  | Parking Beat 5 – West Moulin Road                                        | 66 |
| 6.8  | Parking Beat 6 – Bonnethill Road                                         | 69 |
| 6.9  | Car Park 1 – Rie-Achan Road Car Park                                     | 71 |
| 6.10 | Car Park 2 – Atholl Road Car Park                                        | 75 |
| 6.11 | CAR PARK 3 – RECREATION GROUND CAR PARK                                  | 77 |
| 6.12 | Car Park 4 – Ferry Road Car Park (Small)                                 | 79 |
| 6.13 | Car Park 5 – Ferry Road Car Park (Large)                                 | 81 |
| 6.14 | CAR PARK 6 – PITLOCHRY COOP                                              | 83 |
| 6.15 | PITLOCHRY CAR PARKING OCCUPANCY SUMMARY                                  | 85 |
| 6.16 | PARKING CAPACITY HEATMAPS                                                | 88 |
| 7.   | COACH PARKING ANALYSIS                                                   | 91 |
| 7.1  | SUMMARY                                                                  | 91 |
| 7.2  | DATA ANALYSIS                                                            | 91 |
| 8.   | CONCLUSION                                                               | 97 |
| 8.1  | SUMMARY RESULTS                                                          | 97 |

# **SYSTIA**

| Figure 39. | Station Road Parking Occupancy - Saturday                        | 66 |
|------------|------------------------------------------------------------------|----|
| Figure 40. | West Moulin Road Parking Occupancy - Thursday                    | 68 |
| Figure 41. | West Moulin Road Parking Occupancy - Saturday                    | 68 |
| Figure 42. | Bonnethill Road Parking Occupancy - Thursday                     | 70 |
| Figure 43. | Bonnethill Road Parking Occupancy - Saturday                     | 71 |
| Figure 44. | Rie-Achan Road Car Park Occupancy (Light Vehicles) - Thursday    | 72 |
| Figure 45. | Rie-Achan Road Car Park Occupancy - Saturday                     | 73 |
| Figure 46. | Atholl Road Car Park Occupancy - Thursday                        | 76 |
| Figure 47. | Atholl Road Car Park Occupancy - Saturday                        | 77 |
| Figure 48. | Recreation Ground Car Park Occupancy - Thursday                  | 78 |
| Figure 49. | Recreation Ground Car Park Occupancy - Saturday                  | 79 |
| Figure 50. | Ferry Road Car Park (Small) Occupancy - Thursday                 | 80 |
| Figure 51. | Ferry Road Car Park (Small) Occupancy - Saturday                 | 81 |
| Figure 52. | Ferry Road Car Park (Large) Occupancy - Thursday                 | 82 |
| Figure 53. | Ferry Road Car Park (Large) Occupancy - Saturday                 | 83 |
| Figure 54. | Pitlochry COOP Occupancy - Thursday                              | 84 |
| Figure 55. | Pitlochry COOP Occupancy - Saturday                              | 85 |
| Figure 56. | Pitlochry Car Parking Occupancy - Thursday                       | 88 |
| Figure 57. | Pitlochry Car Parking Occupancy - Saturday                       | 88 |
| Figure 58. | Maximum Occupancy Heatmap – Thursday 17 <sup>th</sup> March 2022 | 89 |
| Figure 59. | Maximum Occupancy Heatmap – Saturday 19 <sup>th</sup> March 2022 | 89 |
| Figure 60. | Maximum Occupancy Heatmap – Thursday 7 <sup>th</sup> July 2022   | 90 |
| Figure 61. | Maximum Occupancy Heatmap – Saturday 9 <sup>th</sup> July 2022   | 90 |
| Figure 62. | Coach Parking/Bus Stop – Rie-Achan Rd Car Park                   | 91 |
|            |                                                                  |    |