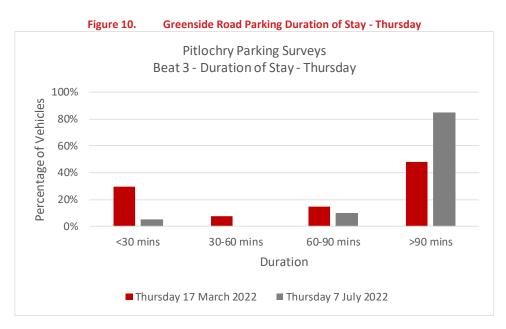

- 4.4.11 Figure 9 shows that of the vehicles parked within the 4 legal bays on Burnside Road on Saturday 19<sup>th</sup> March 2022 and Saturday 9<sup>th</sup> July 2022:
  - 0% of vehicles in March and 33% of vehicles in July parked for up to 30 minutes
  - 33% of vehicles in March and 0% of vehicles in July parked for between 30 minutes and 60 minutes
  - 0% of vehicles in March and 33% of vehicles in July parked for between 60 minutes and 90 minutes
  - 67% of vehicles in March and 33% of vehicles in July parked for over 90 minutes
- 4.4.12 The average duration of stay on Burnside Road on Saturday 19<sup>th</sup> March 2022 was 3 hours 40 minutes and on Saturday 9<sup>th</sup> July was 2 hours 20 minutes.

### 4.5 Parking Beat 3 – Greenside Road

4.5.1 Greenside Road permits unrestricted parking for up to 10 vehicles on a narrow residential street north of Atholl Road in Pitlochry. Table 9 below presents the type of parking bay (both

Page 24 of 91 04 November 2022

illegal and legal) and the duration of stay that was recorded throughout the day on Thursday 17<sup>th</sup> March 2022 and Thursday 7<sup>th</sup> July 2022.

| Thursday 17th March 202   | 2                 |       |       |       |       |       |       |       |       |       | Parki | ing Dur | ation |       |       |       |       |       |       |       |       |       |
|---------------------------|-------------------|-------|-------|-------|-------|-------|-------|-------|-------|-------|-------|---------|-------|-------|-------|-------|-------|-------|-------|-------|-------|-------|
| Illegal Parking Locations | <b>Total Bays</b> | 00:00 | 00:30 | 01:00 | 01:30 | 02:00 | 02:30 | 03:00 | 03:30 | 04:00 | 04:30 | 05:00   | 05:30 | 06:00 | 06:30 | 07:00 | 07:30 | 08:00 | 08:30 | 09:00 | 09:30 | Total |
| Corner                    | 3                 | 0     | 0     | 0     | 0     | 0     | 0     | 0     | 0     | 0     | 0     | 0       | 0     | 0     | 0     | 0     | 0     | 0     | 0     | 0     | 0     | 0     |
| Double Yellow             | 11                | 0     | 0     | 0     | 0     | 0     | 0     | 0     | 0     | 0     | 0     | 0       | 0     | 0     | 0     | 0     | 0     | 0     | 0     | 0     | 0     | 0     |
| Total                     | 14                | 0     | 0     | 0     | 0     | 0     | 0     | 0     | 0     | 0     | 0     | 0       | 0     | 0     | 0     | 0     | 0     | 0     | 0     | 0     | 0     | 0     |
| Legal Parking Locations   | <b>Total Bays</b> | 00:00 | 00:30 | 01:00 | 01:30 | 02:00 | 02:30 | 03:00 | 03:30 | 04:00 | 04:30 | 05:00   | 05:30 | 06:00 | 06:30 | 07:00 | 07:30 | 08:00 | 08:30 | 09:00 | 09:30 | Total |
| Unrestricted              | 10                | 8     | 2     | 4     | 2     | 2     | 1     | 1     | 0     | 1     | 0     | 4       | 0     | 0     | 1     | 0     | 0     | 0     | 1     | 0     | 0     | 27    |
| Total                     | 10                | 8     | 2     | 4     | 2     | 2     | 1     | 1     | 0     | 1     | 0     | 4       | 0     | 0     | 1     | 0     | 0     | 0     | 1     | 0     | 0     | 27    |
| Proportion (%)            |                   | 30%   | 7%    | 15%   | 7%    | 7%    | 4%    | 4%    | 0%    | 4%    | 0%    | 15%     | 0%    | 0%    | 4%    | 0%    | 0%    | 0%    | 4%    | 0%    | 0%    | 100%  |
| Thursday 7th July 2022    |                   |       |       |       |       |       |       |       |       |       | Parki | ng Dur  | ation |       |       |       |       |       |       |       |       |       |
| Illegal Parking Locations | <b>Total Bays</b> | 00:00 | 00:30 | 01:00 | 01:30 | 02:00 | 02:30 | 03:00 | 03:30 | 04:00 | 04:30 | 05:00   | 05:30 | 06:00 | 06:30 | 07:00 | 07:30 | 08:00 | 08:30 | 09:00 | 09:30 | Total |
| Corner                    | 3                 | 0     | 0     | 0     | 0     | 0     | 0     | 0     | 0     | 0     | 0     | 0       | 0     | 0     | 0     | 0     | 0     | 0     | 0     | 0     | 0     | 0     |
| Double Yellow             | 11                | 0     | 0     | 0     | 0     | 0     | 0     | 0     | 0     | 0     | 0     | 0       | 0     | 0     | 0     | 0     | 0     | 0     | 0     | 0     | 0     | 0     |
| Total                     | 14                | 0     | 0     | 0     | 0     | 0     | 0     | 0     | 0     | 0     | 0     | 0       | 0     | 0     | 0     | 0     | 0     | 0     | 0     | 0     | 0     | 0     |
| Legal Parking Locations   | Total Bays        | 00:00 | 00:30 | 01:00 | 01:30 | 02:00 | 02:30 | 03:00 | 03:30 | 04:00 | 04:30 | 05:00   | 05:30 | 06:00 | 06:30 | 07:00 | 07:30 | 08:00 | 08:30 | 09:00 | 09:30 | Total |
| Unrestricted              | 10                | 1     | 0     | 2     | 5     | 3     | 0     | 0     | 1     | 0     | 0     | 1       | 2     | 0     | 0     | 0     | 1     | 1     | 0     | 0     | 3     | 20    |
| Total                     | 10                | 1     | 0     | 2     | 5     | 3     | 0     | 0     | 1     | 0     | 0     | 1       | 2     | 0     | 0     | 0     | 1     | 1     | 0     | 0     | 3     | 20    |
| Proportion (%)            |                   | 5%    | 0%    | 10%   | 25%   | 15%   | 0%    | 0%    | 5%    | 0%    | 0%    | 5%      | 10%   | 0%    | 0%    | 0%    | 5%    | 5%    | 0%    | 0%    | 15%   | 100%  |