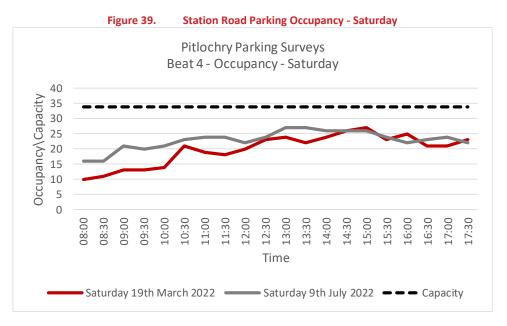

ion Road Duration of Stay by bay type – Saturday

- 6.6.5 Table 40 shows that there were 15 and 17 recorded instances of illegal parking in March and June 2022, with a vehicle being observed parked in the bus area for the majority of the day in July.
- 6.6.6 Of the vehicles parked in legal bays, the peak occupancy in March was observed between 15:00 and 15:30 when 27 bays (79%) of the available parking was occupied, similarly the peak occupancy in July was observed between 13:00 and 14:00 when 27 bays (79%) of the available parking was occupied.
- 6.6.7 The occupancy on Thursday 17<sup>th</sup> March and Thursday 7<sup>th</sup> July 2022 is shown below in Figure 38.



6.6.8 The occupancy on Saturday 19<sup>th</sup> March and Saturday 9<sup>th</sup> July 2022 is shown below in Figure 39.



#### 6.7 Parking Beat 5 – West Moulin Road

6.7.1 West Moulin Road permits legal parking for up to 25 vehicles, 5 being marked bays (1 disabled bay) and 20 being unrestricted parking. Table 41 below presents the type of parking bay (both illegal and legal) and the occupancy that was recorded throughout the day on Thursday 17<sup>th</sup> March and Thursday 7<sup>th</sup> July 2022.



| т                         | able 41.          | Bea   | t 5 V | Vest  | Mou   | lin R | oad   | Οςςι  | ipan  | cy by | / bay      | typ    | e – T | hurs  | day   |       |       |       |       |       |       |
|---------------------------|-------------------|-------|-------|-------|-------|-------|-------|-------|-------|-------|------------|--------|-------|-------|-------|-------|-------|-------|---