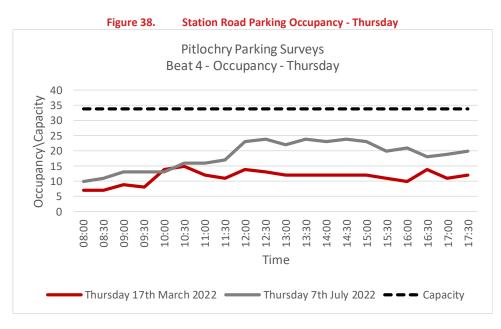

| 65%   | 71%     | 79%   | 79%   | 76%   | 76%   | 76%   | 71%   | 65%   | 68%   | 71%   | 65%   |

Table 40. Beat 4 Station Road Duration of Stay by bay type – Saturday

- 6.6.5 Table 40 shows that there were 15 and 17 recorded instances of illegal parking in March and June 2022, with a vehicle being observed parked in the bus area for the majority of the day in July.
- 6.6.6 Of the vehicles parked in legal bays, the peak occupancy in March was observed between 15:00 and 15:30 when 27 bays (79%) of the available parking was occupied, similarly the peak occupancy in July was observed between 13:00 and 14:00 when 27 bays (79%) of the available parking was occupied.
- 6.6.7 The occupancy on Thursday 17<sup>th</sup> March and Thursday 7<sup>th</sup> July 2022 is shown below in Figure 38.



6.6.8 The occupancy on Saturday 19<sup>th</sup> March and Saturday 9<sup>th</sup> July 2022 is shown below in Figure 39.



#### 6.7 Parking Beat 5 – West Moulin Road

6.7.1 West Moulin Road permits legal parking for up to 25 vehicles, 5 being marked bays (1 disabled bay) and 20 being unrestricted parking. Table 41 below presents the type of parking bay (both illegal and legal) and the occupancy that was recorded throughout the day on Thursday 17<sup>th</sup> March and Thursday 7<sup>th</sup> July 2022.



| т                         | able 41.          | Bea   | t 5 V | Vest  | Mou   | lin R | oad   | Οςςι  | ipan  | cy by | / bay      | typ    | e – T | hurs  | day   |       |       |       |       |       |       |
|---------------------------|-------------------|-------|-------|-----