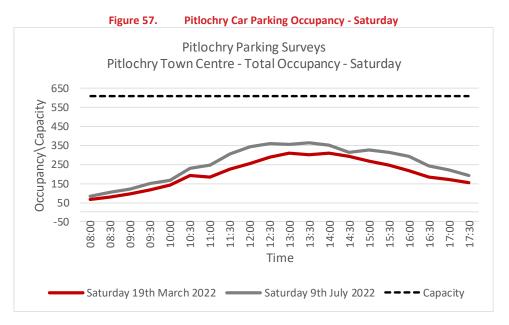

# **SYSTIA**

| Figure 39. | Station Road Parking Occupancy - Saturday                        | 66 |
|------------|------------------------------------------------------------------|----|
| Figure 40. | West Moulin Road Parking Occupancy - Thursday                    | 68 |
| Figure 41. | West Moulin Road Parking Occupancy - Saturday                    | 68 |
| Figure 42. | Bonnethill Road Parking Occupancy - Thursday                     | 70 |
| Figure 43. | Bonnethill Road Parking Occupancy - Saturday                     | 71 |
| Figure 44. | Rie-Achan Road Car Park Occupancy (Light Vehicles) - Thursday    | 72 |
| Figure 45. | Rie-Achan Road Car Park Occupancy - Saturday                     | 73 |
| Figure 46. | Atholl Road Car Park Occupancy - Thursday                        | 76 |
| Figure 47. | Atholl Road Car Park Occupancy - Saturday                        | 77 |
| Figure 48. | Recreation Ground Car Park Occupancy - Thursday                  | 78 |
| Figure 49. | Recreation Ground Car Park Occupancy - Saturday                  | 79 |
| Figure 50. | Ferry Road Car Park (Small) Occupancy - Thursday                 | 80 |
| Figure 51. | Ferry Road Car Park (Small) Occupancy - Saturday                 | 81 |
| Figure 52. | Ferry Road Car Park (Large) Occupancy - Thursday                 | 82 |
| Figure 53. | Ferry Road Car Park (Large) Occupancy - Saturday                 | 83 |
| Figure 54. | Pitlochry COOP Occupancy - Thursday                              | 84 |
| Figure 55. | Pitlochry COOP Occupancy - Saturday                              | 85 |
| Figure 56. | Pitlochry Car Parking Occupancy - Thursday                       | 88 |
| Figure 57. | Pitlochry Car Parking Occupancy - Saturday                       | 88 |
| Figure 58. | Maximum Occupancy Heatmap – Thursday 17 <sup>th</sup> March 2022 | 89 |
| Figure 59. | Maximum Occupancy Heatmap – Saturday 19 <sup>th</sup> March 2022 | 89 |
| Figure 60. | Maximum Occupancy Heatmap – Thursday 7 <sup>th</sup> July 2022   | 90 |
| Figure 61. | Maximum Occupancy Heatmap – Saturday 9 <sup>th</sup> July 2022   | 90 |
| Figure 62. | Coach Parking/Bus Stop – Rie-Achan Rd Car Park                   | 91 |
|            |                                                                  |    |