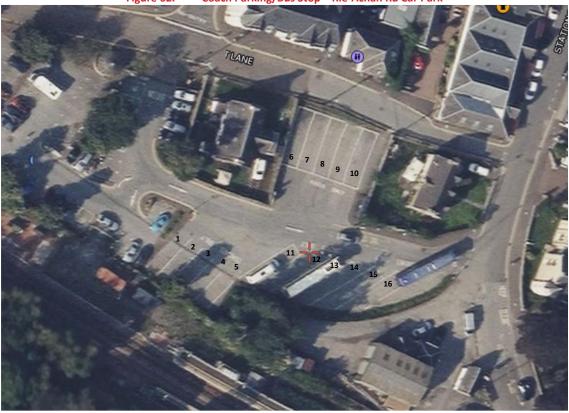

# **SYSTIA**

| Figure 39. | Station Road Parking Occupancy - Saturday                        | 66 |
|------------|------------------------------------------------------------------|----|
| Figure 40. | West Moulin Road Parking Occupancy - Thursday                    | 68 |
| Figure 41. | West Moulin Road Parking Occupancy - Saturday                    | 68 |
| Figure 42. | Bonnethill Road Parking Occupancy - Thursday                     | 70 |
| Figure 43. | Bonnethill Road Parking Occupancy - Saturday                     | 71 |
| Figure 44. | Rie-Achan Road Car Park Occupancy (Light Vehicles) - Thursday    | 72 |
| Figure 45. | Rie-Achan Road Car Park Occupancy - Saturday                     | 73 |
| Figure 46. | Atholl Road Car Park Occupancy - Thursday                        | 76 |
| Figure 47. | Atholl Road Car Park Occupancy - Saturday                        | 77 |
| Figure 48. | Recreation Ground Car Park Occupancy - Thursday                  | 78 |
| Figure 49. | Recreation Ground Car Park Occupancy - Saturday                  | 79 |
| Figure 50. | Ferry Road Car Park (Small) Occupancy - Thursday                 | 80 |
| Figure 51. | Ferry Road Car Park (Small) Occupancy - Saturday                 | 81 |
| Figure 52. | Ferry Road Car Park (Large) Occupancy - Thursday                 | 82 |
| Figure 53. | Ferry Road Car Park (Large) Occupancy - Saturday                 | 83 |
| Figure 54. | Pitlochry COOP Occupancy - Thursday                              | 84 |
| Figure 55. | Pitlochry COOP Occupancy - Saturday                              | 85 |
| Figure 56. | Pitlochry Car Parking Occupancy - Thursday                       | 88 |
| Figure 57. | Pitlochry Car Parking Occupancy - Saturday                       | 88 |
| Figure 58. | Maximum Occupancy Heatmap – Thursday 17 <sup>th</sup> March 2022 | 89 |
| Figure 59. | Maximum Occupancy Heatmap – Saturday 19 <sup>th</sup> March 2022 | 89 |
| Figure 60. | Maximum Occupancy Heatmap – Thursday 7 <sup>th</sup> July 2022   | 90 |
| Figure 61. | Maximum Occupancy Heatmap – Saturday 9 <sup>th</sup> July 2022   | 90 |
| Figure 62. | Coach Parking/Bus Stop – Rie-Achan Rd Car Park                   | 91 |
|            |                                                                  |    |