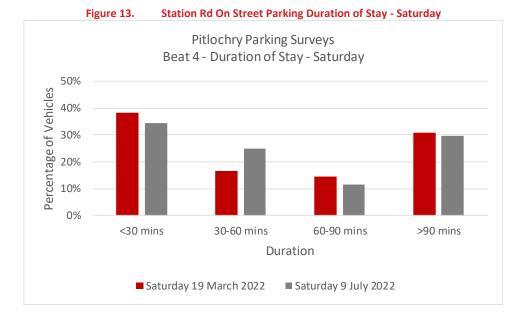

ithin legally marked areas on Station Road on Thursday 17<sup>th</sup> March and Thursday 7<sup>th</sup> July 2022:
  - 45% of vehicles in March and 41% of vehicles in July parked for up to 30 minutes
  - 17% of vehicles in March and 17% of vehicles in July parked for between 30 minutes and 60 minutes
  - 13% of vehicles in March and 11% of vehicles in July parked for between 60 minutes and 90 minutes
  - 25% of vehicles in March and 31% of vehicles in July parked for over 90 minutes
- 4.6.9 The average duration of stay on Thursday 17<sup>th</sup> March 2022 was 1 hour 59 minutes and on Thursday 7<sup>th</sup> July was 2 hours 17 minutes.
- 4.6.10 The duration of stay on Station Road on Saturday 19<sup>th</sup> March and Saturday 9<sup>th</sup> July 2022 is summarised below in Figure 13.



- 4.6.11 Figure 13 shows that of the vehicles parked within the legal bays on Station Road on Saturday 19<sup>th</sup> March 2022 and Saturday 9<sup>th</sup> July 2022:
  - 38% of vehicles in March and 34% of vehicles in July parked for up to 30 minutes
  - 16% of vehicles in March and 25% of vehicles in July parked for between 30 minutes and 60 minutes
  - 14% of vehicles in March and 11% of vehicles in July parked for between 60 minutes and 90 minutes
  - 31% of vehicles in March and 30% of vehicles in July parked for over 90 minutes
- 4.6.12 The average duration of stay on Station Road on Saturday 19<sup>th</sup> March 2022 was 2 hours 3 minutes and on Saturday 9<sup>th</sup> July was 2 hours 14 minutes.

### 4.7 Parking Beat 5 – West Moulin Road

4.7.1 West Moulin Road permits legal