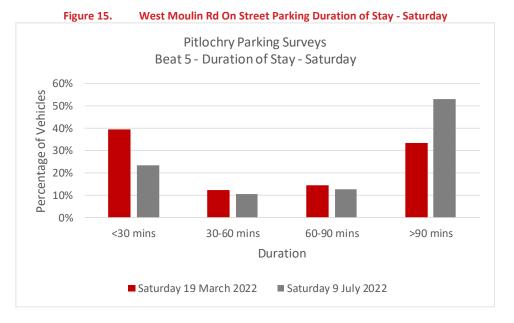

legally marked areas on Thursday 17<sup>th</sup> March and Thursday 7<sup>th</sup> July 2022:

Page 31 of 91 04 November 2022



- 47% of vehicles in March and 29% of vehicles in July parked for up to 30 minutes
- 23% of vehicles in March and 24% of vehicles in July parked for between 30 minutes and 60 minutes
- 10% of vehicles in March and 8% of vehicles in July parked for between 60 minutes and 90 minutes
- 20% of vehicles in March and 39% of vehicles in July parked for over 90 minutes
- 4.7.9 The average duration of stay on Thursday 17<sup>th</sup> March 2022 was 44 minutes and on Thursday 7<sup>th</sup> July was 1 hour 11 minutes.
- 4.7.10 The duration of stay on West Moulin Road on Saturday 19<sup>th</sup> March and Saturday 9<sup>th</sup> July 2022 is summarised below in Figure 15.



- 4.7.11 Figure 13 shows that of the vehicles parked within the legal bays on West Moulin Road on Saturday 19<sup>th</sup> March 2022 and Saturday 9<sup>th</sup> July 2022:
  - 40% of vehicles in March and 23% of vehicles in July parked for up to 30 minutes
  - 13% of vehicles in March and 11% of vehicles in July parked for between 30 minutes and 60 minutes
  - 15% of vehicles in March and 13% of vehicles in July parked for between 60 minutes and 90 minutes
  - O 33% of vehicles in March and 53% of vehicles in July parked for over 90 minutes
- 4.7.12 The average duration of stay on Station Road on Saturday 19<sup>th</sup> March 2022 was 1 hour 3 minutes and on Saturday 9<sup>th</sup> July was 2 hours 30 minutes.

### 4.8 Parking Beat 6 – Bonnethill Road

4.8.1 Bonnethill Road permits leg