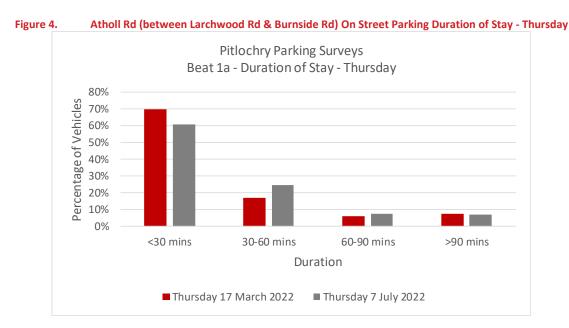

Table 4. Beat 1a Atholl Rd (between Larchwood Rd and Burnside Rd) Duration of Stay by bay type – Saturday

- 4.2.8 Table 4 shows that there were similar number of illegal parking recorded in both surveys, 12 in March and 14 in July 2022, the majority of which were for up to 30 minutes, mostly at bus stops. One vehicle was observed parked in an are marked as keep clear for over 5 hours in July 2022.
- 4.2.9 Of the vehicles parked in legal bays, similar numbers were recorded in both surveys (245 in March and 230 in July), a similar proportion parked for up to 30 minutes (56% in March and 55% in July). One vehicle was parked in a marked bay for the entire survey period on Saturday 9<sup>th</sup> July 2022.
- 4.2.10 109 vehicles were observed parking for longer than the permitted stay of 30 minutes throughout the day on Saturday 19<sup>th</sup> March 2022, with a similar volume, 104 vehicles on Saturday 9<sup>th</sup> July 2022. Again, if increased parking enforcement was undertaken in Pitlochry to enforce the maximum stay of 30 minutes it is likely that these vehicles would move to off street car parks. At this location it is likely that this would be Rie-Achan Road Car Park which has limited spare capacity, particularly in the Summer months.
- 4.2.11 The duration of stay on Atholl Road between Larchwood Road and Burnside Road on Thursday 17<sup>th</sup> March 2022 and Thursday 7<sup>th</sup> July 2022 is summarised below in Figure 4.

# **SYST**ΓΑ

- 4.2.12 Figure 4 shows that of the vehicles parked within the 44 legally marked bays on Atholl Road between Larchwood Road and Burnside Road on Thursday 17<sup>th</sup> March 2022 and Thursday 7<sup>th</sup> July 2022:
  - 70% of vehicles in March and 61% of vehicles in July parked for up to 30 minutes
  - 17% of vehicles in March and 25% of vehicles in July parked for between 30 minutes and 60 minutes
  - 6% of vehicles in March and 17% of vehicles in July parked for between 60 minutes and 90 minutes
  - 8% of vehicles in March and 7% of vehicles in July parked for over 90 minutes
- 4.2.13 The average duration of stay on Atholl Road between Larchwood Road and Burnside Road on Thursday 17<sup>th</sup> March 2022 was 56 minutes and on Thursday 7<sup>th</sup> July was 53 minutes.
- 4.2.14 The duration of stay on Atholl Road between Larchwood Road and Burnside Road on Saturday 19<sup>th</sup> March 2022 and Saturday 9<sup>th</sup> July 2022 is summarised below in Figure 5.