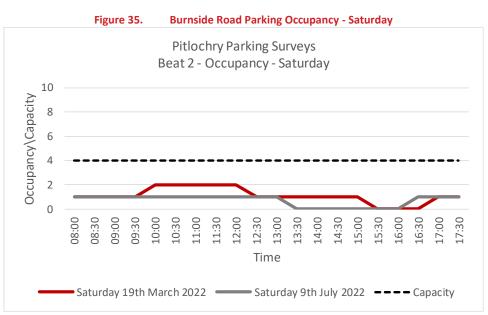

| 0     | 0     | 0     | 0     | 1     | 1     | 1     |
| Total                   | 4          | 1     | 1     | 1     | 1     | 1     | 1     | 1     | 1     | 1     | 1       | 1      | 0     | 0     | 0     | 0     | 0     | 0     | 1     | 1     | 1     |
| % Legal Bays Occupied   | 4          | 25%   | 25%   | 25%   | 25%   | 25%   | 25%   | 25%   | 25%   | 25%   | 25%     | 25%    | 0%    | 0%    | 0%    | 0%    | 0%    | 0%    | 25%   | 25%   | 25%   |

- 6.4.4 Table 36 shows that the peak occupancy observed in March 2022 was 2 bays occupied (50%), whilst in July the peak was 1 bay (25%) of the available parking occupied for the majority of the day.
- 6.4.5 The occupancy on Thursday 17<sup>th</sup> March and Thursday 7<sup>th</sup> July 2022 is shown below in Figure 34.









#### 6.5 Parking Beat 3 – Greenside Road

6.5.1 Greenside Road permits unrestricted parking for up to 10 vehicles. Table 37 below presents the occupancy that was recorded throughout the day on Thursday 17<sup>th</sup> March and Thursday 7<sup>th</sup> July 2022.

|                                  | Tuble 3           |       |       |       |       |       |       |       |       |       | Suy .   |        |       | ursu  | ~1    |       |       |       |       |       |       |
|----------------------------------|-------------------|-------|-------|-------|-------|-------|-------|-------|-------|-------|---------|--------|-------|-------|-------|-------|-------|-------|-------|-------|-------|
| Thursday 17th March 202          | 2                 |       |       |       |       |