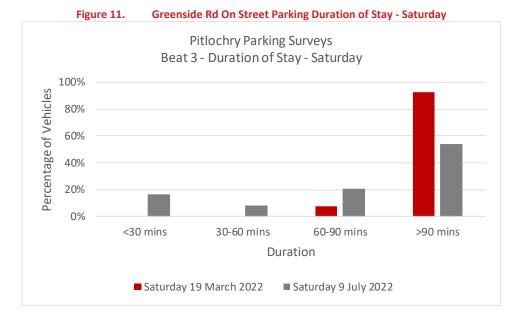

Table 9. Beat 3 Greenside Road Duration of Stay by bay type – Thursday

- 4.5.2 Table 9 shows that there were 0 recorded instances of illegal parking on Greenside Road on either survey day.
- 4.5.3 A similar number of vehicles were recorded parked in legal bays on both days, 1 parked for up to 30 minutes, a significantly higher number were recorded parking for up to 30 minutes in March when compared against the July data.
- 4.5.4 Table 10 below presents the type of parking bay (both illegal and legal) and the duration of stay that was recorded throughout the day on Saturday 19<sup>th</sup> March 2022 and Saturday 9<sup>th</sup> July 2022.

| Saturday 19th March 202   | 2                 |       |       |       |       |       |       |       |       |       | Parki | ng Dur | ation |       |       |       |       |       |       |       |       |       |
|---------------------------|-------------------|-------|-------|-------|-------|-------|-------|-------|-------|-------|-------|--------|-------|-------|-------|-------|-------|-------|-------|-------|-------|-------|
| Illegal Parking Locations | <b>Total Bays</b> | 00:00 | 00:30 | 01:00 | 01:30 | 02:00 | 02:30 | 03:00 | 03:30 | 04:00 | 04:30 | 05:00  | 05:30 | 06:00 | 06:30 | 07:00 | 07:30 | 08:00 | 08:30 | 09:00 | 09:30 | Total |
| Corner                    | 3                 | 0     | 0     | 0     | 0     | 0     | 0     | 0     | 0     | 0     | 0     | 0      | 0     | 0     | 0     | 0     | 0     | 0     | 1     | 0     | 0     | 1     |
| Double Yellow             | 11                | 0     | 0     | 0     | 0     | 0     | 0     | 0     | 0     | 0     | 0     | 0      | 0     | 0     | 0     | 0     | 0     | 0     | 0     | 0     | 0     | 0     |
| Total                     | 14                | 0     | 0     | 0     | 0     | 0     | 0     | 0     | 0     | 0     | 0     | 0      | 0     | 0     | 0     | 0     | 0     | 0     | 1     | 0     | 0     | 1     |
| Legal Parking Locations   | <b>Total Bays</b> | 00:00 | 00:30 | 01:00 | 01:30 | 02:00 | 02:30 | 03:00 | 03:30 | 04:00 | 04:30 | 05:00  | 05:30 | 06:00 | 06:30 | 07:00 | 07:30 | 08:00 | 08:30 | 09:00 | 09:30 | Total |
| Unrestricted              | 10                | 0     | 0     | 1     | 3     | 0     | 0     | 0     | 0     | 1     | 0     | 1      | 1     | 0     | 1     | 0     | 1     | 1     | 0     | 0     | 3     | 13    |
| Total                     | 10                | 0     | 0     | 1     | 3     | 0     | 0     | 0     | 0     | 1     | 0     | 1      | 1     | 0     | 1     | 0     | 1     | 1     | 0     | 0     | 3     | 13    |
| Proportion (%)            |                   | 0%    | 0%    | 8%    | 23%   | 0%    | 0%    | 0%    | 0%    | 8%    | 0%    | 8%     | 8%    | 0%    | 8%    | 0%    | 8%    | 8%    | 0%    | 0%    | 23%   | 100%  |
| Saturday 9th July 2022    |                   |       |       |       |       |       |       |       |       |       | Parki | ng Dur | ation |       |       |       |       |       |       |       |       |       |
| Illegal Parking Locations | <b>Total Bays</b> | 00:00 | 00:30 | 01:00 | 01:30 | 02:00 | 02:30 | 03:00 | 03:30 | 04:00 | 04:30 | 05:00  | 05:30 | 06:00 | 06:30 | 07:00 | 07:30 | 08:00 | 08:30 | 09:00 | 09:30 | Total |
| Corner                    | 3                 | 0     | 0     | 0     | 0     | 0     | 0     | 0     | 0     | 0     | 0     | 0      | 0     | 0     | 0     | 0     | 0     | 0     | 0     | 0     | 0     | 0     |
| Double Yellow             | 11                | 0     | 0     | 0     | 0     | 0     | 0     | 0     | 0     | 0     | 0     | 0      | 0     | 0     | 0     | 0     | 0     | 0     | 0     | 0     | 0     | 0     |
| Total                     | 14                | 0     | 0     | 0     | 0     | 0     | 0     | 0     | 0     | 0     | 0     | 0      | 0     | 0     | 0     | 0     | 0     | 0     | 0     | 0     | 0     | 0     |
| Legal Parking Locations   | <b>Total Bays</b> | 00:00 | 00:30 | 01:00 | 01:30 | 02:00 | 02:30 | 03:00 | 03:30 | 04:00 | 04:30 | 05:00  | 05:30 | 06:00 | 06:30 | 07:00 | 07:30 | 08:00 | 08:30 | 09:00 | 09:30 | Total |
| Unrestricted              | 10                | 4     | 2     | 5     | 0     | 4     | 2     | 0     | 1     | 0     | 0     | 1      | 0     | 0     | 1     | 0     | 0     | 0     | 1     | 0     | 3     | 24    |
| Total                     | 10                | 4     | 2     | 5     | 0     | 4     | 2     | 0     | 1     | 0     | 0     | 1      | 0     | 0     | 1     | 0     | 0     | 0     | 1     | 0     | 3     | 24    |
| Proportion (%)            |                   | 17%   | 8%    | 21%   | 0%    | 17%   | 8%    | 0%    | 4%    | 0%    | 0%    | 4%     | 0%    | 0%    | 4%    | 0%    | 0%    | 0%    | 4%    | 0%    | 13%   | 100%  |

 Table 10. Beat 3 Greenside Road Duration of Stay by bay type – Saturday

- 4.5.5 Table 10 shows that there was 1 vehicle recorded parking illegally on Greenside Road in March 2022.
- 4.5.6 Of the vehicles parked in legal bays, the duration varied across the survey days, with significantly more short term parking being observed in July 2022 when compared with March 2022.
- 4.5.7 The duration of stay on Thursday 17<sup>th</sup> March 2022 and Thursday 7<sup>th</sup> July 2022 is shown below in Figure 10.