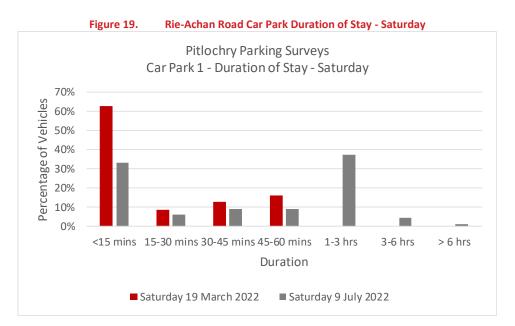

and Thursday 7<sup>th</sup> July 2022:

- 68% of vehicles in March and 23% of the vehicles in July parked for up to 15 minutes
- 6% of vehicles in March and 10% of vehicles in July parked for between 15 minutes and 30 minutes
- 13% of vehicles in March and 7% of vehicles in July parked for between 30 minutes and 45 minutes
- 13% of vehicles in March and 10% of vehicles in July parked for between 45 minutes and 60 minutes
- **O** 0% of vehicles in March and 51% of vehicles in July parked for over 60 minutes
- 4.9.9 The average duration of stay on Thursday 17<sup>th</sup> March was 25 minutes and on Thursday 7<sup>th</sup> July 2022 was 1 hour 23 minutes.
- 4.9.10 The duration of stay on Saturday 19<sup>th</sup> March 2022 and Saturday 9<sup>th</sup> July 2022 is shown below in Figure 19.



- 4.9.11 Figure 19 shows that of the vehicles parked within Rie-Achan Road Car Park on Saturday 19<sup>th</sup> March 2022 and Saturday 9<sup>th</sup> July 2022:
  - 63% of vehicles in March and 33% of the vehicles in July parked for up to 15 minutes
  - 8% of vehicles in March and 6% of vehicles in July parked for between 15 minutes and 30 minutes
  - 13% of vehicles in March and 9% of vehicles in July parked for between 30 minutes and 45 minutes
  - 16% of vehicles in March and 9% of vehicles in July parked for between 45 minutes and 60 minutes
  - 0% of vehicles in March and 42% of vehicles in July parked for over 60 minutes
- 4.9.12 The average duration of stay on Saturday 19<sup>th</sup> March was 27 minutes and on Saturday 9<sup>th</sup> July 2022 was 1 hour 15 minutes.

#### 4.10