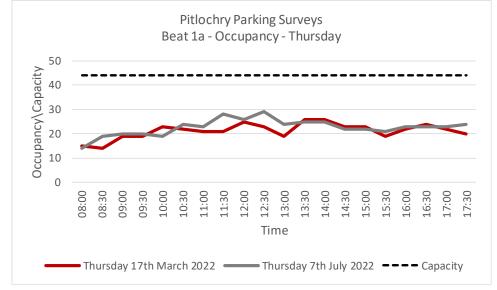

|      |

6.2.5 Table 32 shows that the number of illegally parked vehicles was significantly higher in July 2022 when there were 25 recorded instances compared to 12 recorded instances in March 2022. The results show that there is capacity in legal bays for the vehicles that have parked illegally.

- 6.2.6 Of the vehicles parked in the 44 legal bays, the peak occupancy in March occurred between 14:30 and 15:00 when 35 bays or 80% of the capacity was occupied whilst in July 2022 the peak occupancy occurred between 10:30 and 11:00 when 31 bays or 70% of the capacity was occupied.
- 6.2.7 The occupancy of the legal bays throughout the day between Larchwood Road and Burnside Road on Thursday 17<sup>th</sup> March and Thursday 7<sup>th</sup> July 2022 is summarised below in Figure 30.







6.2.8 The occupancy of the legal bays throughout the day between Larchwood Road and Burnside Road on Saturday 19<sup>th</sup> March and Saturday 9<sup>th</sup> July 2022 is summarised below in Figure 31.





#### 6.3 Parking Beat 1b – Atholl Road (between Burnside Rd and East Moulin Road)

6.3.1 Atholl Road between Burnside Road and East Moulin Road permits free parking for up to 30 minutes for 14 vehicles in marked bays, with no return within 30 minutes of the initial visit, and parking for up to 65 vehicles in unrestricted bays further to the east of Pitlochry town centre. Table 33 below presents the occupancy of both illegal and legal parking bays that was recorded throughout the day on Thursday 17<sup>th</sup> March and Thursday 7<sup>th</sup> July 2022.

| Thursday 17th March 202