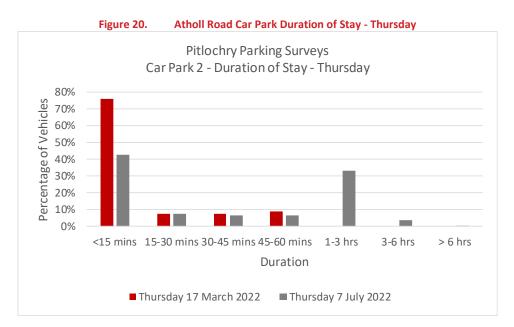

| 08:00 | 08:15 | 08:30 | 08:45 | 09:00 | 09:15 | 09:30 | 09:45 | Total |
|                         |            | 0%    | 0%    | 0%    | 0%    | 0%    | 0%    | 0%    | 0%    | 0%    | 0%    | 0%      | 0%      | 0%    | 0%    | 0%    | 0%    | 0%    | 0%    | 0%    | 0%    | 100%  |

Table 20. Car Park 2 Atholl Road Duration of Stay – Saturday

- 4.10.6 Table 20 shows that again all vehicles parked for up to an hour in March 2022, this reduced to 57% in July 2022. In July 2022, 38% of vehicles parked for between 1 hour and 3 hours. Of the vehicles staying for up to 15 minutes, this was 64% in March 2022 but was significantly less in July 2022 at 36%.
- 4.10.7 The duration of stay on Thursday 17<sup>th</sup> March 2022 and Thursday 7<sup>th</sup> July 2022 is shown below in Figure 20.



- 4.10.8 Figure 20 shows that of the vehicles parked within Atholl Road Car Park on Thursday 17<sup>th</sup> March 2022 and Thursday 7<sup>th</sup> July 2022:
  - 76% of vehicles in March and 43% of the vehicles in July parked for up to 15 minutes
  - 8% of vehicles in March and 7% of vehicles in July parked for between 15 minutes and 30 minutes
  - 8% of vehicles in March and 6% of vehicles in July parked for between 30 minutes and 45 minutes
  - 9% of vehicles in March and 6% of vehicles in July parked for between 45 minutes and 60 minutes
  - 0% of vehicles in March and 37% of vehicles in July parked for over 60 minutes
- 4.10.9 The average duration of stay on Thursday 17<sup>th</sup> March was 22 minutes and on Thursday 7<sup>th</sup> July 2022 was 1 hour 15 minutes.
- 4.10.10 The du