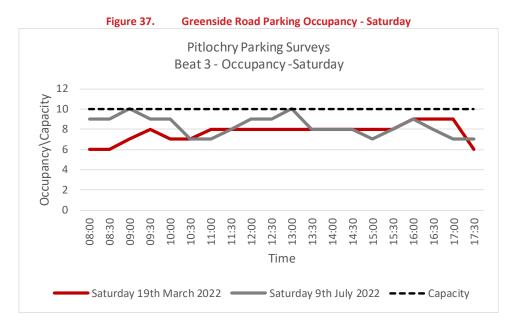

recorded instance of illegal parking in March 2022 with a vehicle observed parked on a corner for the majority of the day, whilst in July there was no recorded instances of illegal parking on Greenside Road.
- 6.5.6 Of the vehicles parked in legal bays, the peak occupancy in March was observed between 16:00 and 170 when all 10 bays (100%) of the available parking was occupied. The peak occupancy in July was observed between 09:00 and 09:30, and again between 13:00 and 13:30 when all 10 bays (100%) of the available parking was occupied.
- 6.5.7 The occupancy on Thursday 17<sup>th</sup> March and Thursday 7<sup>th</sup> July 2022 is summarised below in Figure 36.



6.5.8 The occupancy on Saturday 19<sup>th</sup> March and Saturday 9<sup>th</sup> July 2022 is summarised below in Figure 37.



#### 6.6 Parking Beat 4 – Station Road

6.6.1 Station Road permits legal parking for up to 34 vehicles. Table 39 below presents the occupancy of all parking bays (both illegal and legal) that was recorded throughout the day on Thursday 17<sup>th</sup> March and Thursday 7<sup>th</sup> July 2022.

| Thursday 17th March 202   | 2                 |       | Cut   | 1 010 | cioni | nou   |       | sapa  | ney   |       |       | ccupar |       | Sua   | ,     |       |       |       |       |       |       |
|---------------------------|-------------------|-------|-------|-------|-------|-------|-------|-------|-------|-------|-------|--------|-------|-------|-------|-------|-------|-------|-------|-------|-------|
| Illegal Parking Locations | <b>Total Bays</b> | 08:00 | 08:30 | 09:00 | 09:3