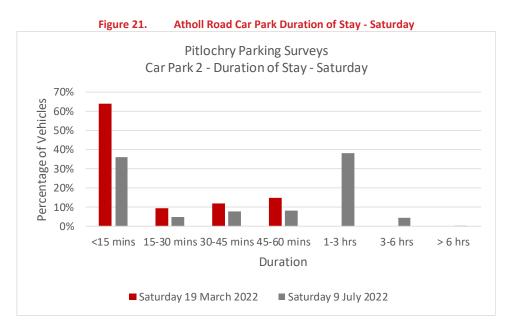

#### 2.1.3 The locations of the on street parking areas surveyed are shown in Figure 2.