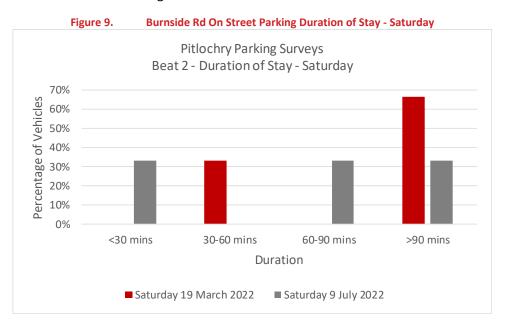

| т                       | able 8.    | Bea   | it 2 E | Burn  | side  | Roa   | d Du  | ratio | on of | Sta   | y by  | bay    | type  | – Sa  | nturc | lay   |       |       |       |       |       |       |
|-------------------------|------------|-------|--------|-------|-------|-------|-------|-------|-------|-------|-------|--------|-------|-------|-------|-------|-------|-------|-------|-------|-------|-------|
| Saturday 19th March 202 | 2          |       |        |       |       |       |       |       |       |       | Parki | ng Dur | ation |       |       |       |       |       |       |       |       |       |
| Legal Parking Locations | Total Bays | 00:00 | 00:30  | 01:00 | 01:30 | 02:00 | 02:30 | 03:00 | 03:30 | 04:00 | 04:30 | 05:00  | 05:30 | 06:00 | 06:30 | 07:00 | 07:30 | 08:00 | 08:30 | 09:00 | 09:30 | Total |
| Marked Bay              | 4          | 0     | 1      | 0     | 0     | 1     | 0     | 0     | 0     | 0     | 0     | 0      | 0     | 0     | 0     | 1     | 0     | 0     | 0     | 0     | 0     | 3     |
| Total                   | 4          | 0     | 1      | 0     | 0     | 1     | 0     | 0     | 0     | 0     | 0     | 0      | 0     | 0     | 0     | 1     | 0     | 0     | 0     | 0     | 0     | 3     |
| Proportion (%)          |            | 0%    | 33%    | 0%    | 0%    | 33%   | 0%    | 0%    | 0%    | 0%    | 0%    | 0%     | 0%    | 0%    | 0%    | 33%   | 0%    | 0%    | 0%    | 0%    | 0%    | 100%  |
| Saturday 9th July 2022  |            |       |        |       |       |       |       |       |       |       | Parki | ng Dur | ation |       |       |       |       |       |       |       |       |       |
| Legal Parking Locations | Total Bays | 00:00 | 00:30  | 01:00 | 01:30 | 02:00 | 02:30 | 03:00 | 03:30 | 04:00 | 04:30 | 05:00  | 05:30 | 06:00 | 06:30 | 07:00 | 07:30 | 08:00 | 08:30 | 09:00 | 09:30 | Total |
| Marked Bay              | 4          | 1     | 0      | 1     | 0     | 0     | 0     | 0     | 0     | 0     | 1     | 0      | 0     | 0     | 0     | 0     | 0     | 0     | 0     | 0     | 0     | 3     |
| Total                   | 4          | 1     | 0      | 1     | 0     | 0     | 0     | 0     | 0     | 0     | 1     | 0      | 0     | 0     | 0     | 0     | 0     | 0     | 0     | 0     | 0     | 3     |
| Proportion (%)          |            | 33%   | 0%     | 33%   | 0%    | 0%    | 0%    | 0%    | 0%    | 0%    | 33%   | 0%     | 0%    | 0%    | 0%    | 0%    | 0%    | 0%    | 0%    | 0%    | 0%    | 100%  |

- 4.4.5 Table 8 shows that similar to the weekday, there were 0 recorded instances of illegal parking on either surveyed Saturday.
- 4.4.6 Three instances of parking were observed on both days of survey with varying durations of stay.
- 4.4.7 The duration of stay at Burnside Road on Thursday 17<sup>th</sup> March and Thursday 7<sup>th</sup> July 2022 is summarised below in Figure 8.

- 4.4.8 Figure 8 shows that of the vehicles parked within the 4 legal bays on Burnside Road on Thursday 17<sup>th</sup> March 2022 and Thursday 7<sup>th</sup> July 2022:
  - 25% of vehicles in March and 33% of vehicles in July parked for up to 30 minutes
  - 0% of vehicles in March and 17% of vehicles in July parked for between 30 minutes and 60 minutes
  - 0% of vehicles in March and 33% of vehicles in July parked for between 60 minutes and 90 minutes
  - 75% of vehicles in March and 17% of vehicles in July parked for over 90 minutes
- 4.4.9 The average duration of stay on Burnside Road on Thursday 17<sup>th</sup> March 2022 was 4 hours 7 minutes and on Thursday 7<sup>th</sup> July was 1 hour 30 minutes.
- 4.4.10 The duration of stay on Burnside Road on Saturday 19<sup>th</sup> March and Saturday 9<sup>th</sup> July 2022 is summarised below in Figure 9.