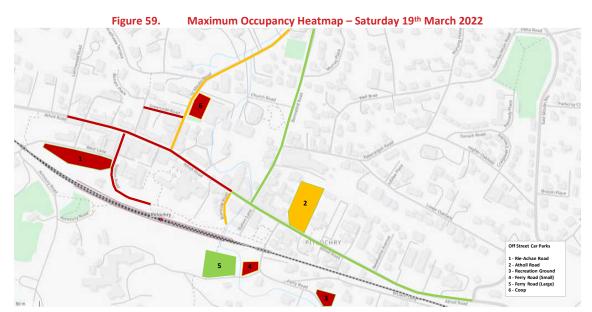

# **SYSTIA**

| Figure 39. | Station Road Parking Occupancy - Saturday                        | 66 |
|------------|------------------------------------------------------------------|----|
| Figure 40. | West Moulin Road Parking Occupancy - Thursday                    | 68 |
| Figure 41. | West Moulin Road Parking Occupancy - Saturday                    | 68 |
| Figure 42. | Bonnethill Road Parking Occupancy - Thursday                     | 70 |
| Figure 43. | Bonnethill Road Parking Occupancy - Saturday                     | 71 |
| Figure 44. | Rie-Achan Road Car Park Occupancy (Light Vehicles) - Thursday    | 72 |
| Figure 45. | Rie-Achan Road Car Park Occupancy - Saturday                     | 73 |
| Figure 46. | Atholl Road Car Park Occupancy - Thursday                        | 76 |
| Figure 47. | Atholl Road Car Park Occupancy - Saturday                        | 77 |
| Figure 48. | Recreation Ground Car Park Occupancy - Thursday                  | 78 |
| Figure 49. | Recreation Ground Car Park Occupancy - Saturday                  | 79 |
| Figure 50. | Ferry Road Car Park (Small) Occupancy - Thursday                 | 80 |
| Figure 51. | Ferry Road Car Park (Small) Occupancy - Saturday                 | 81 |
| Figure 52. | Ferry Road Car Park (Large) Occupancy - Thursday                 | 82 |
| Figure 53. | Ferry Road Car Park (Large) Occupancy - Saturday                 | 83 |
| Figure 54. | Pitlochry COOP Occupancy - Thursday                              | 84 |
| Figure 55. | Pitlochry COOP Occupancy - Saturday                              | 85 |
| Figure 56. | Pitlochry Car Parking Occupancy - Thursday                       | 88 |
| Figure 57. | Pitlochry Car Parking Occupancy - Saturday                       | 88 |
| Figure 58. | Maximum Occupancy Heatmap – Thursday 17 <sup>th</sup> March 2022 | 89 |
| Figure 59. | Maximum Occupancy Heatmap – Saturday 19 <sup>th</sup> March 2022 | 89 |
| Figure 60. | Maximum Occupancy Heatmap – Thursday 7 <sup>th</sup> July 2022   | 90 |
| Figure 61. | Maximum Occupancy Heatmap – Saturday 9 <sup>th</sup> July 2022   | 90 |
| Figure 62. | Coach Parking/Bus Stop – Rie-Achan Rd Car Park                   | 91 |
|            |                                                                  |    |