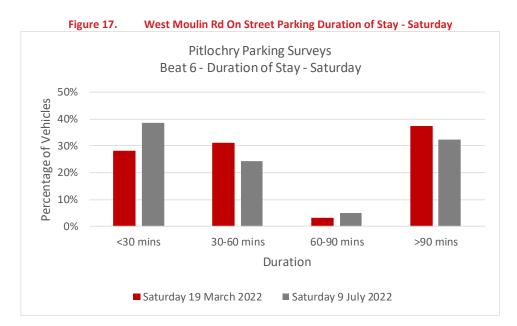

hicles parked within legally marked areas on Thursday 17<sup>th</sup> March and Thursday 7<sup>th</sup> July 2022:
  - 43% of vehicles in March and 46% of vehicles in July parked for up to 30 minutes
  - 21% of vehicles in March and 18% of vehicles in July parked for between 30 minutes and 60 minutes
  - 4% of vehicles in March and 8% of vehicles in July parked for between 60 minutes and 90 minutes
  - 32% of vehicles in March and 28% of vehicles in July parked for over 90 minutes
- 4.8.9 The average duration of stay on Thursday 17<sup>th</sup> March 2022 was 2 hour 21 minutes and on Thursday 7<sup>th</sup> July was 2 hours 27 minutes.
- 4.8.10 The duration of stay on Bonnethill Road on Saturday 19<sup>th</sup> March and Saturday 9<sup>th</sup> July 2022 is summarised below in Figure 17.



- 4.8.11 Figure 17 shows that of the vehicles parked within the legal bays on Bonnethill Road on Saturday 19<sup>th</sup> March 2022 and Saturday 9<sup>th</sup> July 2022:
  - 28% of vehicles in March and 39% of vehicles in July parked for up to 30 minutes
  - 31% of vehicles in March and 24% of vehicles in July parked for between 30 minutes and 60 minutes
  - 3% of vehicles in March and 5% of vehicles in July parked for between 60 minutes and 90 minutes
  - 38% of vehicles in March and 32% of vehicles in July parked for over 90 minutes
- 4.8.12 The average duration of stay on Station Road on Saturday 19<sup>th</sup> March 2022 was 2 hours 35 minutes and on Saturday 9<sup>th</sup> July was 2 hours.

# 4.9 Car Park 1 – Rie-Achan Road Car Park

- 4.9.1 Rie-Achan Road Car Park permits legal