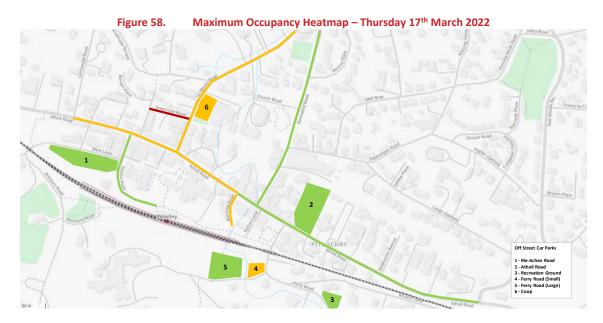

# **SYSTIA**

| Figure 39. | Station Road Parking Occupancy - Saturday                        | 66 |
|------------|------------------------------------------------------------------|----|
| Figure 40. | West Moulin Road Parking Occupancy - Thursday                    | 68 |
| Figure 41. | West Moulin Road Parking Occupancy - Saturday                    | 68 |
| Figure 42. | Bonnethill Road Parking Occupancy - Thursday                     | 70 |
| Figure 43. | Bonnethill Road Parking Occupancy - Saturday                     | 71 |
| Figure 44. | Rie-Achan Road Car Park Occupancy (Light Vehicles) - Thursday    | 72 |
| Figure 45. | Rie-Achan Road Car Park Occupancy - Saturday                     | 73 |
| Figure 46. | Atholl Road Car Park Occupancy - Thursday                        | 76 |
| Figure 47. | Atholl Road Car Park Occupancy - Saturday                        | 77 |
| Figure 48. | Recreation Ground Car Park Occupancy - Thursday                  | 78 |
| Figure 49. | Recreation Ground Car Park Occupancy - Saturday                  | 79 |
| Figure 50. | Ferry Road Car Park (Small) Occupancy - Thursday                 | 80 |
| Figure 51. | Ferry Road Car Park (Small) Occupancy - Saturday                 | 81 |
| Figure 52. | Ferry Road Car Park (Large) Occupancy - Thursday                 | 82 |
| Figure 53. | Ferry Road Car Park (Large) Occupancy - Saturday                 | 83 |
| Figure 54. | Pitlochry COOP Occupancy - Thursday                              | 84 |
| Figure 55. | Pitlochry COOP Occupancy - Saturday                              | 85 |
| Figure 56. | Pitlochry Car Parking Occupancy - Thursday                       | 88 |
| Figure 57. | Pitlochry Car Parking Occupancy - Saturday                       | 88 |
| Figure 58. | Maximum Occupancy Heatmap – Thursday 17 <sup>th</sup> March 2022 | 89 |
| Figure 59. | Maximum Occupancy Heatmap – Saturday 19 <sup>th</sup> March 2022 | 89 |
| Figure 60. | Maximum Occupancy Heatmap – Thursday 7 <sup>th</sup> July 2022   | 90 |
| Figure 61. | Maximum Occupancy Heatmap – Saturday 9 <sup>th</sup> July 2022   | 90 |
| Figure 62. | Coach Parking/Bus Stop – Rie-Achan Rd Car Park                   | 91 |
|            |                                                                  |    |