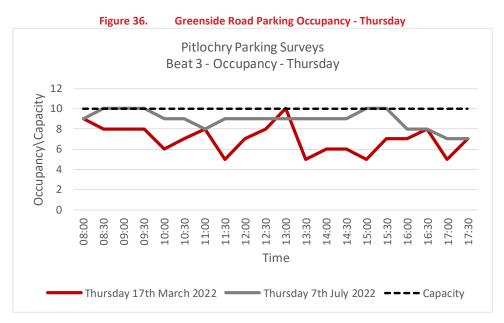

| 80%   | 80%   | 80%   | 70%   | 80%   | 90%   | 80%   | 70%   | 70%   |

. . . . .

- 6.5.5 Table 38 shows that there was 1 recorded instance of illegal parking in March 2022 with a vehicle observed parked on a corner for the majority of the day, whilst in July there was no recorded instances of illegal parking on Greenside Road.
- 6.5.6 Of the vehicles parked in legal bays, the peak occupancy in March was observed between 16:00 and 170 when all 10 bays (100%) of the available parking was occupied. The peak occupancy in July was observed between 09:00 and 09:30, and again between 13:00 and 13:30 when all 10 bays (100%) of the available parking was occupied.
- 6.5.7 The occupancy on Thursday 17<sup>th</sup> March and Thursday 7<sup>th</sup> July 2022 is summarised below in Figure 36.



6.5.8 The occupancy on Saturday 19<sup>th</sup> March and Saturday 9<sup>th</sup> July 2022 is summarised below in Figure 37.



#### 6.6 Parking Beat 4 – Station Road

6.6.1 Station Road permits legal parking for up to 34 vehicles. Table 39 below presents the occupancy of all parking bays (both illegal and legal) that was recorded throughout the day on Thursday 17<sup>th</sup> March and Thursday 7<sup>th</sup> July 2022.

| Thursday 17th March 202   | 2                 |       | Cut   | 1 010 | cioni | nou   |       | sapa  | ney   |       |       | ccupar |       | Sua   | ,     |       |       |       |       |       |       |
|---------------------------|-------------------|-------|-------|-------|-------|-------|-------|-------|-------|-------|-------|--------|-------|-------|------