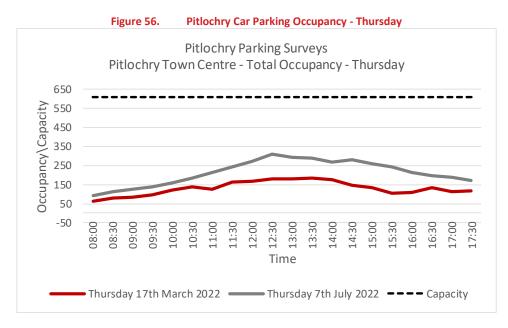

# **SYSTIA**

| Figure 39. | Station Road Parking Occupancy - Saturday                        | 66 |
|------------|------------------------------------------------------------------|----|
| Figure 40. | West Moulin Road Parking Occupancy - Thursday                    | 68 |
| Figure 41. | West Moulin Road Parking Occupancy - Saturday                    | 68 |
| Figure 42. | Bonnethill Road Parking Occupancy - Thursday                     | 70 |
| Figure 43. | Bonnethill Road Parking Occupancy - Saturday                     | 71 |
| Figure 44. | Rie-Achan Road Car Park Occupancy (Light Vehicles) - Thursday    | 72 |
| Figure 45. | Rie-Achan Road Car Park Occupancy - Saturday                     | 73 |
| Figure 46. | Atholl Road Car Park Occupancy - Thursday                        | 76 |
| Figure 47. | Atholl Road Car Park Occupancy - Saturday                        | 77 |
| Figure 48. | Recreation Ground Car Park Occupancy - Thursday                  | 78 |
| Figure 49. | Recreation Ground Car Park Occupancy - Saturday                  | 79 |
| Figure 50. | Ferry Road Car Park (Small) Occupancy - Thursday                 | 80 |
| Figure 51. | Ferry Road Car Park (Small) Occupancy - Saturday                 | 81 |
| Figure 52. | Ferry Road Car Park (Large) Occupancy - Thursday                 | 82 |
| Figure 53. | Ferry Road Car Park (Large) Occupancy - Saturday                 | 83 |
| Figure 54. | Pitlochry COOP Occupancy - Thursday                              | 84 |
| Figure 55. | Pitlochry COOP Occupancy - Saturday                              | 85 |
| Figure 56. | Pitlochry Car Parking Occupancy - Thursday                       | 88 |
| Figure 57. | Pitlochry Car Parking Occupancy - Saturday                       | 88 |
| Figure 58. | Maximum Occupancy Heatmap – Thursday 17 <sup>th</sup> March 2022 | 89 |
| Figure 59. | Maximum Occupancy Heatmap – Saturday 19 <sup>th</sup> March 2022 | 89 |
| Figure 60. | Maximum Occupancy Heatmap – Thursday 7 <sup>th</sup> July 2022   | 90 |
| Figure 61. | Maximum Occupancy Heatmap – Saturday 9 <sup>th</sup> July 2022   | 90 |
| Figure 62. | Coach Parking/Bus Stop – Rie-Achan Rd Car Park                   | 91 |
|            |                                                                  |    |