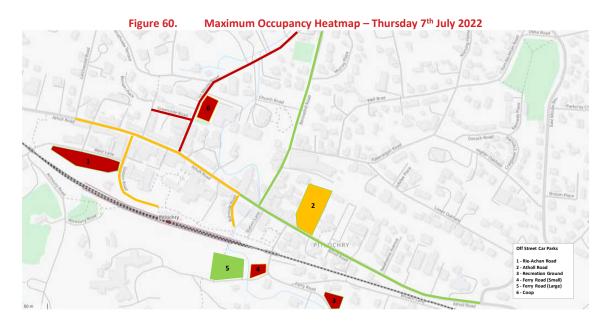

# **SYSTIA**

| Figure 39. | Station Road Parking Occupancy - Saturday                        | 66 |
|------------|------------------------------------------------------------------|----|
| Figure 40. | West Moulin Road Parking Occupancy - Thursday                    | 68 |
| Figure 41. | West Moulin Road Parking Occupancy - Saturday                    | 68 |
| Figure 42. | Bonnethill Road Parking Occupancy - Thursday                     | 70 |
| Figure 43. | Bonnethill Road Parking Occupancy - Saturday                     | 71 |
| Figure 44. | Rie-Achan Road Car Park Occupancy (Light Vehicles) - Thursday    | 72 |
| Figure 45. | Rie-Achan Road Car Park Occupancy - Saturday                     | 73 |
| Figure 46. | Atholl Road Car Park Occupancy - Thursday                        | 76 |
| Figure 47. | Atholl Road Car Park Occupancy - Saturday                        | 77 |
| Figure 48. | Recreation Ground Car Park Occupancy - Thursday                  | 78 |
| Figure 49. | Recreation Ground Car Park Occupancy - Saturday                  | 79 |
| Figure 50. | Ferry Road Car Park (Small) Occupancy - Thursday                 | 80 |
| Figure 51. | Ferry Road Car Park (Small) Occupancy - Saturday                 | 81 |
| Figure 52. | Ferry Road Car Park (Large) Occupancy - Thursday                 | 82 |
| Figure 53. | Ferry Road Car Park (Large) Occupancy - Saturday                 | 83 |
| Figure 54. | Pitlochry COOP Occupancy - Thursday                              | 84 |
| Figure 55. | Pitlochry COOP Occupancy - Saturday                              | 85 |
| Figure 56. | Pitlochry Car Parking Occupancy - Thursday                       | 88 |
| Figure 57. | Pitlochry Car Parking Occupancy - Saturday                       | 88 |
| Figure 58. | Maximum Occupancy Heatmap – Thursday 17 <sup>th</sup> March 2022 | 89 |
| Figure 59. | Maximum Occupancy Heatmap – Saturday 19 <sup>th</sup> March 2022 | 89 |
| Figure 60. | Maximum Occupancy Heatmap – Thursday 7 <sup>th</sup> July 2022   | 90 |
| Figure 61. | Maximum Occupancy Heatmap – Saturday 9 <sup>th</sup> July 2022   | 90 |
| Figure 62. | Coach Parking/Bus Stop – Rie-Achan Rd Car Park                   | 91 |
|            |                                                                  |    |