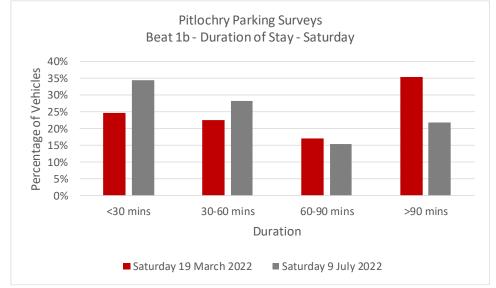

Table 6. Beat 1a Atholl Rd (between Burnside Rd and East Moulin Rd) Duration of Stay by bay type - Saturday

- 4.3.6 Table 6 shows that a similar number of instances of illegal parking were recorded on each day of survey, the majority being parked over a dropped kerb or on a double yellow line.
- 4.3.7 Of the vehicles parked in the 12 legally marked bays, a slightly higher proportion parked for up to 30 minutes on a Saturday in July (45%) compared to March (29%).
- 4.3.8 The duration of stay between Burnside Road and East Moulin Road on Thursday 17<sup>th</sup> March and Thursday 7<sup>th</sup> July 2022 is summarised below in Figure 6.