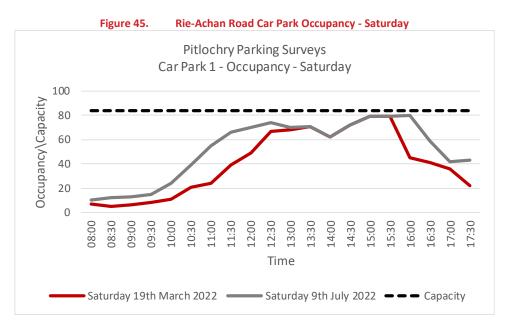

# **SYSTIA**

| Figure 39. | Station Road Parking Occupancy - Saturday                        | 66 |
|------------|------------------------------------------------------------------|----|
| Figure 40. | West Moulin Road Parking Occupancy - Thursday                    | 68 |
| Figure 41. | West Moulin Road Parking Occupancy - Saturday                    | 68 |
| Figure 42. | Bonnethill Road Parking Occupancy - Thursday                     | 70 |
| Figure 43. | Bonnethill Road Parking Occupancy - Saturday                     | 71 |
| Figure 44. | Rie-Achan Road Car Park Occupancy (Light Vehicles) - Thursday    | 72 |
| Figure 45. | Rie-Achan Road Car Park Occupancy - Saturday                     | 73 |
| Figure 46. | Atholl Road Car Park Occupancy - Thursday                        | 76 |
| Figure 47. | Atholl Road Car Park Occupancy - Saturday                        | 77 |
| Figure 48. | Recreation Ground Car Park Occupancy - Thursday                  | 78 |
| Figure 49. | Recreation Ground Car Park Occupancy - Saturday                  | 79 |
| Figure 50. | Ferry Road Car Park (Small) Occupancy - Thursday                 | 80 |
| Figure 51. | Ferry Road Car Park (Small) Occupancy - Saturday                 | 81 |
| Figure 52. | Ferry Road Car Park (Large) Occupancy - Thursday                 | 82 |
| Figure 53. | Ferry Road Car Park (Large) Occupancy - Saturday                 | 83 |
| Figure 54. | Pitlochry COOP Occupancy - Thursday                              | 84 |
| Figure 55. | Pitlochry COOP Occupancy - Saturday                              | 85 |
| Figure 56. | Pitlochry Car Parking Occupancy - Thursday                       | 88 |
| Figure 57. | Pitlochry Car Parking Occupancy - Saturday                       | 88 |
| Figure 58. | Maximum Occupancy Heatmap – Thursday 17 <sup>th</sup> March 2022 | 89 |
| Figure 59. | Maximum Occupancy Heatmap – Saturday 19 <sup>th</sup> March 2022 | 89 |
| Figure 60. | Maximum Occupancy Heatmap – Thursday 7 <sup>th</sup> July 2022   | 90 |
| Figure 61. | Maximum Occupancy Heatmap – Saturday 9 <sup>th</sup> July 2022   | 90 |
| Figure 62. | Coach Parking/Bus Stop – Rie-Achan Rd Car Park                   | 91 |
|            |                                                                  |    |