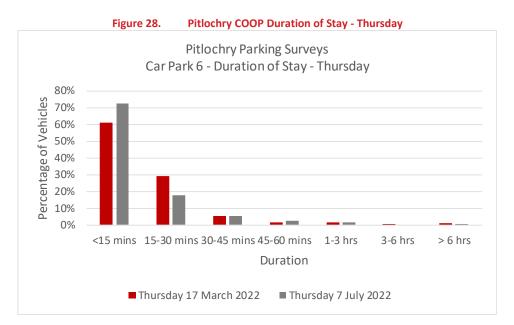

|            | 0%    | 0%    | 0%    | 0%    | 0%    | 0%    | 0%    | 0%    | 0%    | 0%    | 0%      | 0%       | 0%    | 0%    | 0%    | 0%    | 0%    | 0%    | 0%    | 0%    | 100%  |

Table 28. Car Park 6 Pitlochry COOP Duration of Stay – Saturday

- 4.14.6 Table 28 shows that 463 and 715 vehicles were observed on Saturday 19th March and Saturday 9<sup>th</sup> July respectively, of these 49% and 68% parked for 15 minutes or less on each survey day. The maximum stay recorded was between 8 hours 30 minutes and 8 hours 45 minutes. Of the vehicles observed, 95% and 98% respectively parked for less than the permitted maximum stay of 1 hour.
- The duration of stay on Thursday 17<sup>th</sup> March 2022 and Thursday 7<sup>th</sup> July 2022 is shown below 4.14.7 in Figure 28.



- 4.14.8 Figure 28 shows that of the vehicles parked within Pitlochry COOP on Thursday 17<sup>th</sup> March 2022 and Thursday 7<sup>th</sup> July 2022:
  - 61% of vehicles in March and 73% of the vehicles in July parked for up to 15 minutes
  - 29% of vehicles in March and 18% of vehicles in July parked for between 15 minutes and 30 minutes
  - 5% of vehicles in March and 5% of vehicles in July parked for between 30 minutes and 45 minutes
  - 2% of vehicles in March and 2% of vehicles in July parked for between 45 minutes and 60 minutes
  - 2% of vehicles in March and 2% of vehicles in July parked for over 60 minutes
- 4.14.9 The average duration of stay on Thursday 17<sup>th</sup> March was 29 minutes and on Thursday 7<sup>th</sup> July 2022 was 23 minutes.
- 4.14.10 The duration of st