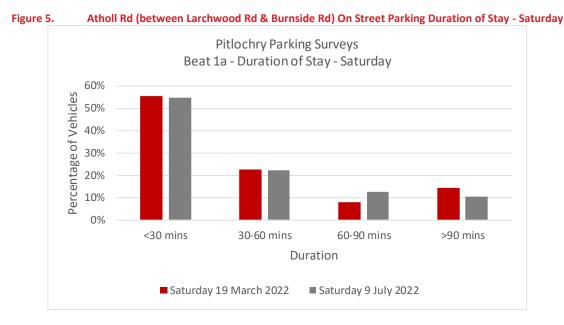

# **SYST**ΓΑ

- 4.2.15 Figure 5 shows that of the vehicles parked within the 44 legally marked bays on Atholl Road between Larchwood Road and Burnside Road on Saturday 19<sup>th</sup> March 2022 and Saturday 9<sup>th</sup> July 2022:
  - 56% of vehicles in March and 55% of vehicles in July parked for up to 30 minutes
  - 22% of vehicles in March and 22% of vehicles in July parked for between 30 minutes and 60 minutes
  - 8% of vehicles in March and 13% of vehicles in July parked for between 60 minutes and 90 minutes
  - 14% of vehicles in March and 10% of vehicles in July parked for over 90 minutes
- 4.2.16 The average duration of stay on Atholl Road between Larchwood Road and Burnside Road on Saturday 19<sup>th</sup> March 2022 was 1 hour 10 minutes and on Saturday 9<sup>th</sup> July was 58 minutes.