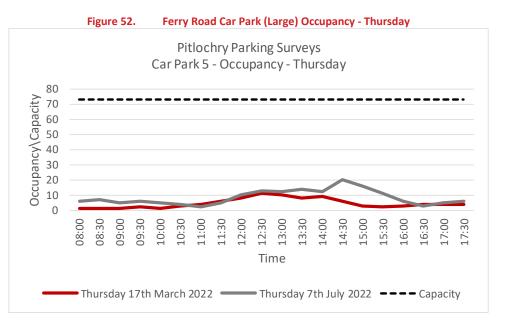

# **SYSTIA**

| Figure 39. | Station Road Parking Occupancy - Saturday                        | 66 |
|------------|------------------------------------------------------------------|----|
| Figure 40. | West Moulin Road Parking Occupancy - Thursday                    | 68 |
| Figure 41. | West Moulin Road Parking Occupancy - Saturday                    | 68 |
| Figure 42. | Bonnethill Road Parking Occupancy - Thursday                     | 70 |
| Figure 43. | Bonnethill Road Parking Occupancy - Saturday                     | 71 |
| Figure 44. | Rie-Achan Road Car Park Occupancy (Light Vehicles) - Thursday    | 72 |
| Figure 45. | Rie-Achan Road Car Park Occupancy - Saturday                     | 73 |
| Figure 46. | Atholl Road Car Park Occupancy - Thursday                        | 76 |
| Figure 47. | Atholl Road Car Park Occupancy - Saturday                        | 77 |
| Figure 48. | Recreation Ground Car Park Occupancy - Thursday                  | 78 |
| Figure 49. | Recreation Ground Car Park Occupancy - Saturday                  | 79 |
| Figure 50. | Ferry Road Car Park (Small) Occupancy - Thursday                 | 80 |
| Figure 51. | Ferry Road Car Park (Small) Occupancy - Saturday                 | 81 |
| Figure 52. | Ferry Road Car Park (Large) Occupancy - Thursday                 | 82 |
| Figure 53. | Ferry Road Car Park (Large) Occupancy - Saturday                 | 83 |
| Figure 54. | Pitlochry COOP Occupancy - Thursday                              | 84 |
| Figure 55. | Pitlochry COOP Occupancy - Saturday                              | 85 |
| Figure 56. | Pitlochry Car Parking Occupancy - Thursday                       | 88 |
| Figure 57. | Pitlochry Car Parking Occupancy - Saturday                       | 88 |
| Figure 58. | Maximum Occupancy Heatmap – Thursday 17 <sup>th</sup> March 2022 | 89 |
| Figure 59. | Maximum Occupancy Heatmap – Saturday 19 <sup>th</sup> March 2022 | 89 |
| Figure 60. | Maximum Occupancy Heatmap – Thursday 7 <sup>th</sup> July 2022   | 90 |
| Figure 61. | Maximum Occupancy Heatmap – Saturday 9 <sup>th</sup> July 2022   | 90 |
| Figure 62. | Coach Parking/Bus Stop – Rie-Achan Rd Car Park                   | 91 |
|            |                                                                  |    |