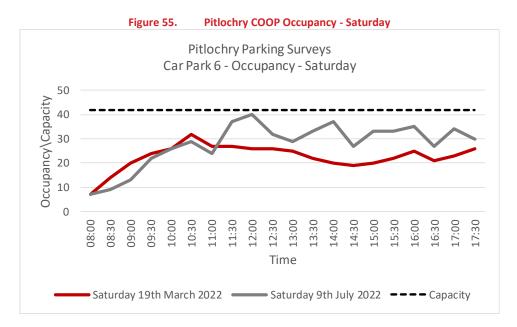

# **SYSTIA**

| Figure 39. | Station Road Parking Occupancy - Saturday                        | 66 |
|------------|------------------------------------------------------------------|----|
| Figure 40. | West Moulin Road Parking Occupancy - Thursday                    | 68 |
| Figure 41. | West Moulin Road Parking Occupancy - Saturday                    | 68 |
| Figure 42. | Bonnethill Road Parking Occupancy - Thursday                     | 70 |
| Figure 43. | Bonnethill Road Parking Occupancy - Saturday                     | 71 |
| Figure 44. | Rie-Achan Road Car Park Occupancy (Light Vehicles) - Thursday    | 72 |
| Figure 45. | Rie-Achan Road Car Park Occupancy - Saturday                     | 73 |
| Figure 46. | Atholl Road Car Park Occupancy - Thursday                        | 76 |
| Figure 47. | Atholl Road Car Park Occupancy - Saturday                        | 77 |
| Figure 48. | Recreation Ground Car Park Occupancy - Thursday                  | 78 |
| Figure 49. | Recreation Ground Car Park Occupancy - Saturday                  | 79 |
| Figure 50. | Ferry Road Car Park (Small) Occupancy - Thursday                 | 80 |
| Figure 51. | Ferry Road Car Park (Small) Occupancy - Saturday                 | 81 |
| Figure 52. | Ferry Road Car Park (Large) Occupancy - Thursday                 | 82 |
| Figure 53. | Ferry Road Car Park (Large) Occupancy - Saturday                 | 83 |
| Figure 54. | Pitlochry COOP Occupancy - Thursday                              | 84 |
| Figure 55. | Pitlochry COOP Occupancy - Saturday                              | 85 |
| Figure 56. | Pitlochry Car Parking Occupancy - Thursday                       | 88 |
| Figure 57. | Pitlochry Car Parking Occupancy - Saturday                       | 88 |
| Figure 58. | Maximum Occupancy Heatmap – Thursday 17 <sup>th</sup> March 2022 | 89 |
| Figure 59. | Maximum Occupancy Heatmap – Saturday 19 <sup>th</sup> March 2022 | 89 |
| Figure 60. | Maximum Occupancy Heatmap – Thursday 7 <sup>th</sup> July 2022   | 90 |
| Figure 61. | Maximum Occupancy Heatmap – Saturday 9 <sup>th</sup> July 2022   | 90 |
| Figure 62. | Coach Parking/Bus Stop – Rie-Achan Rd Car Park                   | 91 |
|            |                                                                  |    |