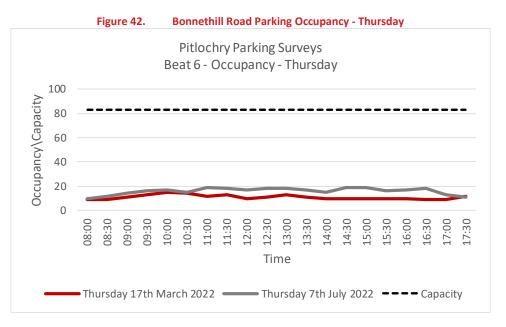

# **SYSTIA**

| 6.2  | PARKING BEAT 1A – ATHOLL ROAD (BETWEEN LARCHWOOD RD AND BURNSIDE RD)     | 56 |
|------|--------------------------------------------------------------------------|----|
| 6.3  | Parking Beat 1B – Atholl Road (between Burnside Rd and East Moulin Road) | 58 |
| 6.4  | Parking Beat 2 – Burnside Road                                           | 61 |
| 6.5  | Parking Beat 3 – Greenside Road                                          | 62 |
| 6.6  | PARKING BEAT 4 – STATION ROAD                                            | 64 |
| 6.7  | Parking Beat 5 – West Moulin Road                                        | 66 |
| 6.8  | Parking Beat 6 – Bonnethill Road                                         | 69 |
| 6.9  | Car Park 1 – Rie-Achan Road Car Park                                     | 71 |
| 6.10 | Car Park 2 – Atholl Road Car Park                                        | 75 |
| 6.11 | CAR PARK 3 – RECREATION GROUND CAR PARK                                  | 77 |
| 6.12 | Car Park 4 – Ferry Road Car Park (Small)                                 | 79 |
| 6.13 | Car Park 5 – Ferry Road Car Park (Large)                                 | 81 |
| 6.14 | CAR PARK 6 – PITLOCHRY COOP                                              | 83 |
| 6.15 | PITLOCHRY CAR PARKING OCCUPANCY SUMMARY                                  | 85 |
| 6.16 | PARKING CAPACITY HEATMAPS                                                | 88 |
| 7.   | COACH PARKING ANALYSIS                                                   | 91 |
| 7.1  | SUMMARY                                                                  | 91 |
| 7.2  | DATA ANALYSIS                                                            | 91 |
| 8.   | CONCLUSION                                                               | 97 |
| 8.1  | SUMMARY RESULTS                                                          | 97 |

# **SYSTIA**

| Figure 39. | Station Road Parking Occupancy - Saturday                        | 66 |
|------------|------------------------------------------------------------------|----|
| Figure 40. | West Moulin Road Parking Occupancy - Thursday                    | 68 |
| Figure 41. | West Moulin Road Parking Occupancy - Saturday                    | 68 |
| Figure 42. | Bonnethill Road Parking Occupancy - Thursday                     | 70 |
| Figure 43. | Bonnethill Road Parking Occupancy - Saturday                     | 71 |
| Figure 44. | Rie-Achan Road Car Park Occupancy (Light Vehicles) - Thursday    | 72 |
| Figure 45. | Rie-Achan Road Car Park Occupancy - Saturday                     | 73 |
| Figure 46. | Atholl Road Car Park Occupancy - Thursday                        | 76 |
| Figure 47. | Atholl Road Car Park Occupancy - Saturday                        | 77 |
| Figure 48. | Recreation Ground Car Park Occupancy - Thursday                  | 78 |
| Figure 49. | Recreation Ground Car Park Occupancy - Saturday                  | 79 |
| Figure 50. | Ferry Road Car Park (Small) Occupancy - Thursday                 | 80 |
| Figure 51. | Ferry Road Car Park (Small) Occupancy - Saturday                 | 81 |
| Figure 52. | Ferry Road Car Park (Large) Occupancy - Thursday                 | 82 |
| Figure 53. | Ferry Road Car Park (Large) Occupancy - Saturday                 | 83 |
| Figure 54. | Pitlochry COOP Occupancy - Thursday                              | 84 |
| Figure 55. | Pitlochry COOP Occupancy - Saturday                              | 85 |
| Figure 56. | Pitlochry Car Parking Occupancy - Thursday                       | 88 |
| Figure 57. | Pitlochry Car Parking Occupancy - Saturday                       | 88 |
| Figure 58. | Maximum Occupancy Heatmap – Thursday 17 <sup>th</sup> March 2022 | 89 |
| Figure 59. | Maximum Occupancy Heatmap – Saturday 19 <sup>th</sup> March 2022 | 89 |
| Figure 60. | Maximum Occupancy Heatmap – Thursday 7 <sup>th</sup> July 2022   | 90 |
| Figure 61. | Maximum Occupancy Heatmap – Saturday 9 <sup>th</sup> July 2022   | 90 |
| Figure 62. | Coach Parking/Bus Stop – Rie-Achan Rd Car Park                   | 91 |
|            |                                                                  |    |