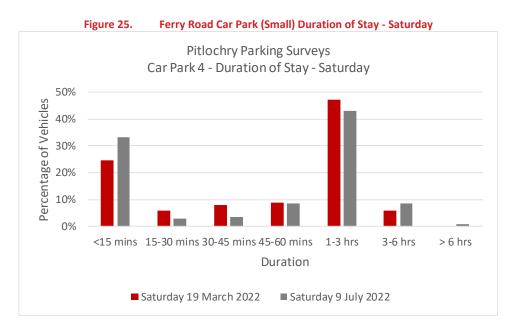

Thursday 7<sup>th</sup> July 2022:
  - 53% of vehicles in March and 34% of the vehicles in July parked for up to 15 minutes
  - 10% of vehicles in March and 1% of vehicles in July parked for between 15 minutes and 30 minutes
  - 8% of vehicles in March and 2% of vehicles in July parked for between 30 minutes and 45 minutes
  - 5% of vehicles in March and 14% of vehicles in July parked for between 45 minutes and 60 minutes
  - 25% of vehicles in March and 50% of vehicles in July parked for over 60 minutes
- 4.12.9 The average duration of stay on Thursday 17<sup>th</sup> March was 46 minutes and on Thursday 7<sup>th</sup> July 2022 was 1 hour 18 minutes.
- 4.12.10 The duration of stay on Saturday 19<sup>th</sup> March 2022 and Saturday 9<sup>th</sup> July 2022 is shown below in Figure 25.



- 4.12.11 Figure 25 shows that of the vehicles parked within the Ferry Road Car Park (small) on Saturday 19<sup>th</sup> March 2022 and Saturday 9<sup>th</sup> July 2022:
  - 25% of vehicles in March and 33% of the vehicles in July parked for up to 15 minutes
  - 6% of vehicles in March and 3% of vehicles in July parked for between 15 minutes and 30 minutes
  - 8% of vehicles in March and 4% of vehicles in July parked for between 30 minutes and 45 minutes
  - 9% of vehicles in March and 8% of vehicles in July parked for between 45 minutes and 60 minutes
  - 53% of vehicles in March and 52% of vehicles in July parked for over 60 minutes
- 4.12.12 The average duration of stay on both Saturday 19<sup>th</sup> March and Saturday 9<sup>th</sup> July 2022 was 1 hour 19 minutes.

#### 4.13 Car