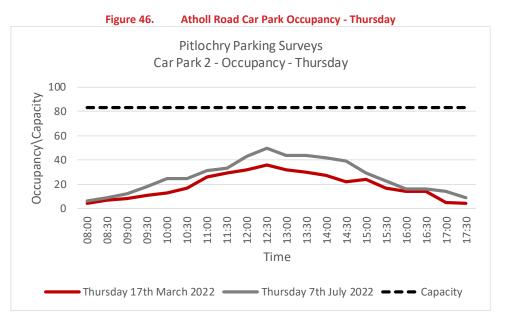

# **SYSTIA**

| Figure 39. | Station Road Parking Occupancy - Saturday                        | 66 |
|------------|------------------------------------------------------------------|----|
| Figure 40. | West Moulin Road Parking Occupancy - Thursday                    | 68 |
| Figure 41. | West Moulin Road Parking Occupancy - Saturday                    | 68 |
| Figure 42. | Bonnethill Road Parking Occupancy - Thursday                     | 70 |
| Figure 43. | Bonnethill Road Parking Occupancy - Saturday                     | 71 |
| Figure 44. | Rie-Achan Road Car Park Occupancy (Light Vehicles) - Thursday    | 72 |
| Figure 45. | Rie-Achan Road Car Park Occupancy - Saturday                     | 73 |
| Figure 46. | Atholl Road Car Park Occupancy - Thursday                        | 76 |
| Figure 47. | Atholl Road Car Park Occupancy - Saturday                        | 77 |
| Figure 48. | Recreation Ground Car Park Occupancy - Thursday                  | 78 |
| Figure 49. | Recreation Ground Car Park Occupancy - Saturday                  | 79 |
| Figure 50. | Ferry Road Car Park (Small) Occupancy - Thursday                 | 80 |
| Figure 51. | Ferry Road Car Park (Small) Occupancy - Saturday                 | 81 |
| Figure 52. | Ferry Road Car Park (Large) Occupancy - Thursday                 | 82 |
| Figure 53. | Ferry Road Car Park (Large) Occupancy - Saturday                 | 83 |
| Figure 54. | Pitlochry COOP Occupancy - Thursday                              | 84 |
| Figure 55. | Pitlochry COOP Occupancy - Saturday                              | 85 |
| Figure 56. | Pitlochry Car Parking Occupancy - Thursday                       | 88 |
| Figure 57. | Pitlochry Car Parking Occupancy - Saturday                       | 88 |
| Figure 58. | Maximum Occupancy Heatmap – Thursday 17 <sup>th</sup> March 2022 | 89 |
| Figure 59. | Maximum Occupancy Heatmap – Saturday 19 <sup>th</sup> March 2022 | 89 |
| Figure 60. | Maximum Occupancy Heatmap – Thursday 7 <sup>th</sup> July 2022   | 90 |
| Figure 61. | Maximum Occupancy Heatmap – Saturday 9 <sup>th</sup> July 2022   | 90 |
| Figure 62. | Coach Parking/Bus Stop – Rie-Achan Rd Car Park                   | 91 |
|            |                                                                  |    |