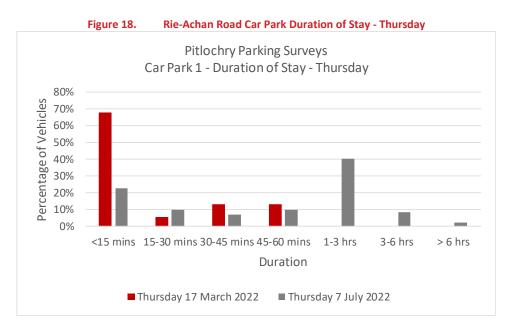

l |
|                         |            | 0%               | 0%               | 0%    | 1%    | 0%    | 0%    | 0%    | 0%    | 0%    | 0%    | 0%    | 0%    | 0%    | 0%    | 0%    | 0%    | 0%    | 0%    | 0%    | 0%    | 100%  |

Table 18. Car Park 1 Rie-Achan Road Duration of Stay – Saturday

- 4.9.6 Table 18 shows that like the weekday, all vehicles in March 2022 parked for up to 1 hour. The proportion of vehicles parked for up to 1 hour in July 2022 was down to 57%. around a third of the vehicles that entered the car park left within 15 minutes. Like the weekday, around a third of vehicles (37%) parked for between 1 hour and 3 hours in July 2022.
- 4.9.7 The duration of stay on Thursday 17<sup>th</sup> March 2022 and Thursday 7<sup>th</sup> July 2022 is shown below in Figure 18.



4.9.8 Figure 18 shows that of the vehicles parked within Rie-Achan Road Car Park on Thursday 17<sup>th</sup> March 2022 and Thursday 7<sup>th</sup> July 2022:

- 68% of vehicles in March and 23% of the vehicles in July parked for up to 15 minutes
- 6% of vehicles in March and 10% of vehicles in July parked for between 15 minutes and 30 minutes
- 13% of vehicles in March and 7% of vehicles in July parked for between 30 minutes and 45 minutes
- 13% of vehicles in March and 10% of vehicles in July parked for between 45 minutes and 60 minutes
- **O** 0% of vehicles in March and 51% of vehicles in July parked for over 60 minutes
- 4.9.9 The average duration of stay on Thursday 17<sup>th</sup> March was 25 minutes and on Thursday 7<sup>th</sup> July 2022 was 1 hour 23 minutes.
- 4.9.10 The dur