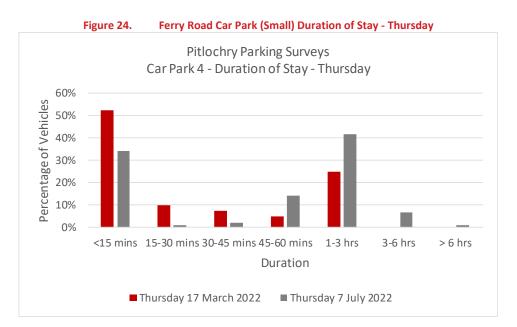

#### 2.1.3 The locations of the on street parking areas surveyed are shown in Figure 2.