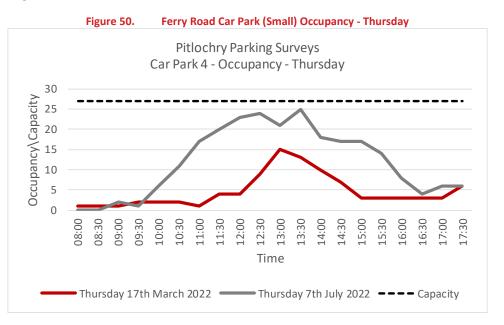

| 22     | 22    | 21    | 20    | 18    | 14    | 14    | 9     | 8     | 8     |
| % Legal Bays Occupied   | 27         | 96%   | 89%   | 96%   | 104%   | 104%  | 100%  | 104%  | 96%   | 96%    | 96%          | 81%    | 81%   | 78%   | 74%   | 67%   | 52%   | 52%   | 33%   | 30%   | 30%   |

- 6.12.6 Table 56 shows that the peak occupancy observed on Saturday 19<sup>th</sup> March was 23 vehicles (85%) of the available parking occupied between 12:15 and 12:30, whilst on Saturday 9<sup>th</sup> July the peak occupancy was 28 vehicles (104%) of the available parking occupied between 13:45 and 14:45 suggesting vehicles are parking out with the marked bays.
- 6.12.7 The occupancy on Thursday 17<sup>th</sup> March 2022 and Thursday 7<sup>th</sup> July 2022 is shown below in Figure 50.



6.12.8 The occupancy on Saturday 19<sup>th</sup> March 2022 and Saturday 9<sup>th</sup> July 2022 is shown below in Figure 51.



## 6.13 Car Park 5 – Ferry Road Car Park (Large)

- 6.13.1 The larger of the 2 car parks at Ferry Road permits parking for up to 73 vehicles made up of the following
  - 70 Marked Bays
  - 3 Motorcycle Bays
- 6.13.2 Pay & Display parking allows parking for up to 10 hours per day, the charging period in Pitlochry between 8am and 6pm.
- 6.13.3 Table 57 below presents the occupancy that was recorded throughout the day on Thursday 17<sup>th</sup> March 2022 and Thursday 7<sup>th</sup> July 2022.

|                                       |                  |                         |                                |                                | _