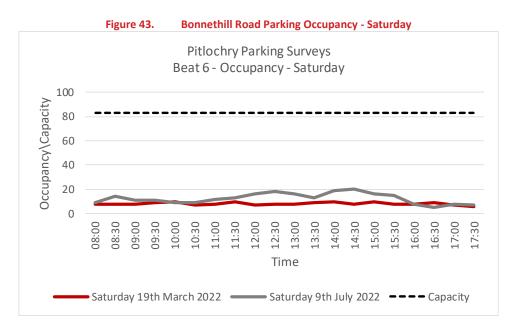

# **SYSTIA**

| 6.2  | PARKING BEAT 1A – ATHOLL ROAD (BETWEEN LARCHWOOD RD AND BURNSIDE RD)     | 56 |
|------|--------------------------------------------------------------------------|----|
| 6.3  | Parking Beat 1B – Atholl Road (between Burnside Rd and East Moulin Road) | 58 |
| 6.4  | Parking Beat 2 – Burnside Road                                           | 61 |
| 6.5  | Parking Beat 3 – Greenside Road                                          | 62 |
| 6.6  | PARKING BEAT 4 – STATION ROAD                                            | 64 |
| 6.7  | Parking Beat 5 – West Moulin Road                                        | 66 |
| 6.8  | Parking Beat 6 – Bonnethill Road                                         | 69 |
| 6.9  | Car Park 1 – Rie-Achan Road Car Park                                     | 71 |
| 6.10 | Car Park 2 – Atholl Road Car Park                                        | 75 |
| 6.11 | CAR PARK 3 – RECREATION GROUND CAR PARK                                  | 77 |
| 6.12 | Car Park 4 – Ferry Road Car Park (Small)                                 | 79 |
| 6.13 | Car Park 5 – Ferry Road Car Park (Large)                                 | 81 |
| 6.14 | CAR PARK 6 – PITLOCHRY COOP                                              | 83 |
| 6.15 | PITLOCHRY CAR PARKING OCCUPANCY SUMMARY                                  | 85 |
| 6.16 | PARKING CAPACITY HEATMAPS                                                | 88 |
| 7.   | COACH PARKING ANALYSIS                                                   | 91 |
| 7.1  | SUMMARY                                                                  | 91 |
| 7.2  | DATA ANALYSIS                                                            | 91 |
| 8.   | CONCLUSION                                                               | 97 |
| 8.1  | SUMMARY RESULTS                                                          | 97 |

# **SYSTIA**

| Figure 39. | Station Road Parking Occupancy - Saturday                        | 66 |
|------------|------------------------------------------------------------------|----|
| Figure 40. | West Moulin Road Parking Occupancy - Thursday                    | 68 |
| Figure 41. | West Moulin Road Parking Occupancy - Saturday                    | 68 |
| Figure 42. | Bonnethill Road Parking Occupancy - Thursday                     | 70 |
| Figure 43. | Bonnethill Road Parking Occupancy - Saturday                     | 71 |
| Figure 44. | Rie-Achan Road Car Park Occupancy (Light Vehicles) - Thursday    | 72 |
| Figure 45. | Rie-Achan Road Car Park Occupancy - Saturday                     | 73 |
| Figure 46. | Atholl Road Car Park Occupancy - Thursday                        | 76 |
| Figure 47. | Atholl Road Car Park Occupancy - Saturday                        | 77 |
| Figure 48. | Recreation Ground Car Park Occupancy - Thursday                  | 78 |
| Figure 49. | Recreation Ground Car Park Occupancy - Saturday                  | 79 |
| Figure 50. | Ferry Road Car Park (Small) Occupancy - Thursday                 | 80 |
| Figure 51. | Ferry Road Car Park (Small) Occupancy - Saturday                 | 81 |
| Figure 52. | Ferry Road Car Park (Large) Occupancy - Thursday                 | 82 |
| Figure 53. | Ferry Road Car Park (Large) Occupancy - Saturday                 | 83 |
| Figure 54. | Pitlochry COOP Occupancy - Thursday                              | 84 |
| Figure 55. | Pitlochry COOP Occupancy - Saturday                              | 85 |
| Figure 56. | Pitlochry Car Parking Occupancy - Thursday                       | 88 |
| Figure 57. | Pitlochry Car Parking Occupancy - Saturday                       | 88 |
| Figure 58. | Maximum Occupancy Heatmap – Thursday 17 <sup>th</sup> March 2022 | 89 |
| Figure 59. | Maximum Occupancy Heatmap – Saturday 19 <sup>th</sup> March 2022 | 89 |
| Figure 60. | Maximum Occupancy Heatmap – Thursday 7 <sup>th</sup> July 2022   | 90 |
| Figure 61. | Maximum Occupancy Heatmap – Saturday 9 <sup>th</sup> July 2022   | 90 |
| Figure 62. | Coach Parking/Bus Stop – Rie-Achan Rd Car Park                   | 91 |
|            |                                                                  |    |