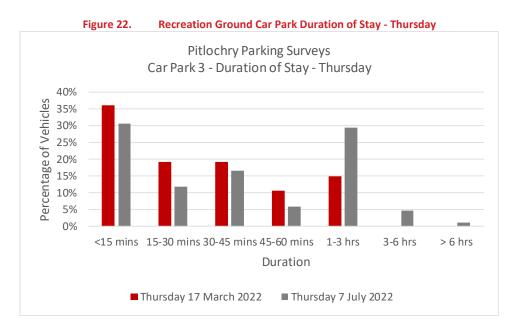

#### 2.1.3 The locations of the on street parking areas surveyed are shown in Figure 2.