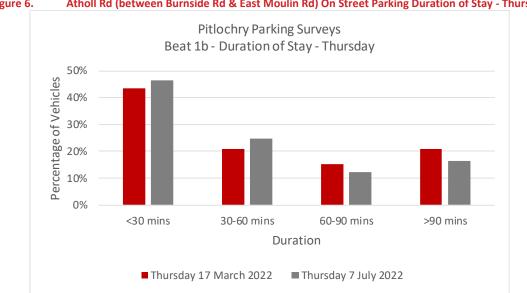

Atholl Rd (between Burnside Rd & East Moulin Rd) On Street Parking Duration of Stay - Thursday Figure 6.

4.3.9 Figure 6 shows that of the vehicles parked within the 79 legal bays on Atholl Road between Burnside Road and Newholme Avenue on Thursday 17<sup>th</sup> March 2022 and Thursday 7<sup>th</sup> July 2022:

Page 21 of 91 04 November 2022

- 43% of vehicles in March and 47% of vehicles in July parked for up to 30 minutes
- 21% of vehicles in March and 25% of vehicles in July parked for between 30 minutes and 60 minutes
- 15% of vehicles in March and 12% of vehicles in July parked for between 60 minutes and 90 minutes
- 21% of vehicles in March and 16% of vehicles in July parked for over 90 minutes
- 4.3.10 The average duration of stay on Atholl Road between Burnside Road and East Moulin Road on Thursday 17<sup>th</sup> March 2022 was 1 hour 16 minutes and on Thursday 7<sup>th</sup> July was 1 hour 25 minutes.
- 4.3.11 The duration of stay between Larchwood Road and Burnside Road on Saturday 19<sup>th</sup> March and Saturday 9<sup>th</sup> July 2022 is summarised below in Figure 7.