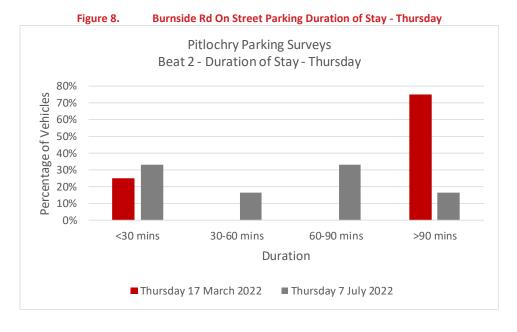

- 4.4.2 Table 7 shows that there were 0 recorded instances of illegal parking on either survey day.
- 4.4.3 The results show that a similar volume of parking was observed on both survey days.
- 4.4.4 Table 8 below presents the type of parking bay (both illegal and legal) and the duration of stay that was recorded throughout the day on Saturday 17<sup>th</sup> March 2022 and Saturday 9<sup>th</sup> July 2022.