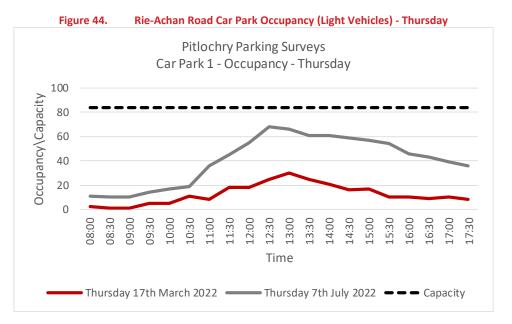

# **SYSTIA**

| Figure 39. | Station Road Parking Occupancy - Saturday                        | 66 |
|------------|------------------------------------------------------------------|----|
| Figure 40. | West Moulin Road Parking Occupancy - Thursday                    | 68 |
| Figure 41. | West Moulin Road Parking Occupancy - Saturday                    | 68 |
| Figure 42. | Bonnethill Road Parking Occupancy - Thursday                     | 70 |
| Figure 43. | Bonnethill Road Parking Occupancy - Saturday                     | 71 |
| Figure 44. | Rie-Achan Road Car Park Occupancy (Light Vehicles) - Thursday    | 72 |
| Figure 45. | Rie-Achan Road Car Park Occupancy - Saturday                     | 73 |
| Figure 46. | Atholl Road Car Park Occupancy - Thursday                        | 76 |
| Figure 47. | Atholl Road Car Park Occupancy - Saturday                        | 77 |
| Figure 48. | Recreation Ground Car Park Occupancy - Thursday                  | 78 |
| Figure 49. | Recreation Ground Car Park Occupancy - Saturday                  | 79 |
| Figure 50. | Ferry Road Car Park (Small) Occupancy - Thursday                 | 80 |
| Figure 51. | Ferry Road Car Park (Small) Occupancy - Saturday                 | 81 |
| Figure 52. | Ferry Road Car Park (Large) Occupancy - Thursday                 | 82 |
| Figure 53. | Ferry Road Car Park (Large) Occupancy - Saturday                 | 83 |
| Figure 54. | Pitlochry COOP Occupancy - Thursday                              | 84 |
| Figure 55. | Pitlochry COOP Occupancy - Saturday                              | 85 |
| Figure 56. | Pitlochry Car Parking Occupancy - Thursday                       | 88 |
| Figure 57. | Pitlochry Car Parking Occupancy - Saturday                       | 88 |
| Figure 58. | Maximum Occupancy Heatmap – Thursday 17 <sup>th</sup> March 2022 | 89 |
| Figure 59. | Maximum Occupancy Heatmap – Saturday 19 <sup>th</sup> March 2022 | 89 |
| Figure 60. | Maximum Occupancy Heatmap – Thursday 7 <sup>th</sup> July 2022   | 90 |
| Figure 61. | Maximum Occupancy Heatmap – Saturday 9 <sup>th</sup> July 2022   | 90 |
| Figure 62. | Coach Parking/Bus Stop – Rie-Achan Rd Car Park                   | 91 |
|            |                                                                  |    |