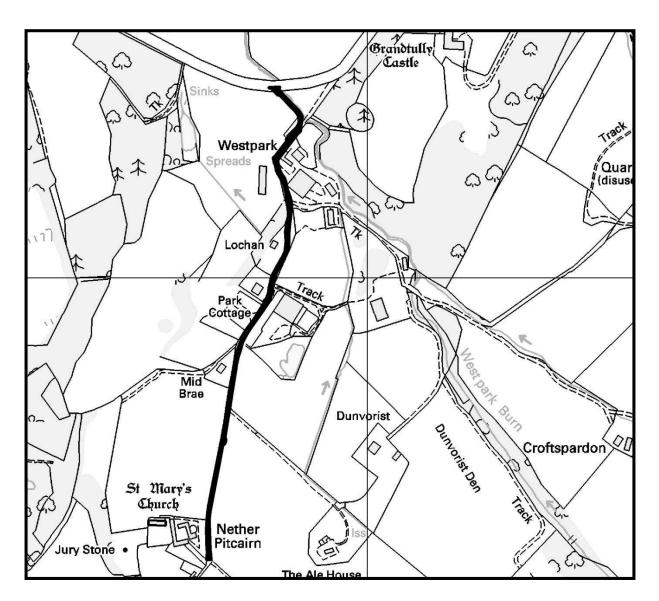

## Access road off A827 leading to St Marys Church, Grandfully

© Crown copyright [and database rights] 2017. OS 100016971. Use of this data is subject to terms and conditions.