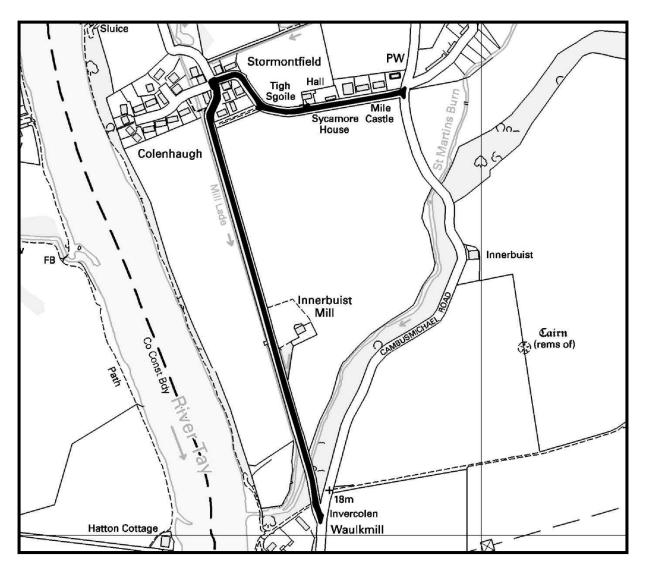

# Access road from Colenhaugh in Stormontfield to the junction of the U88 at Invercolen in Waulkmill, Colenhaugh, Kirk Loan, Stormontfield

© Crown copyright [and database rights] 2017. OS 100016971. Use of this data is subject to terms and conditions.