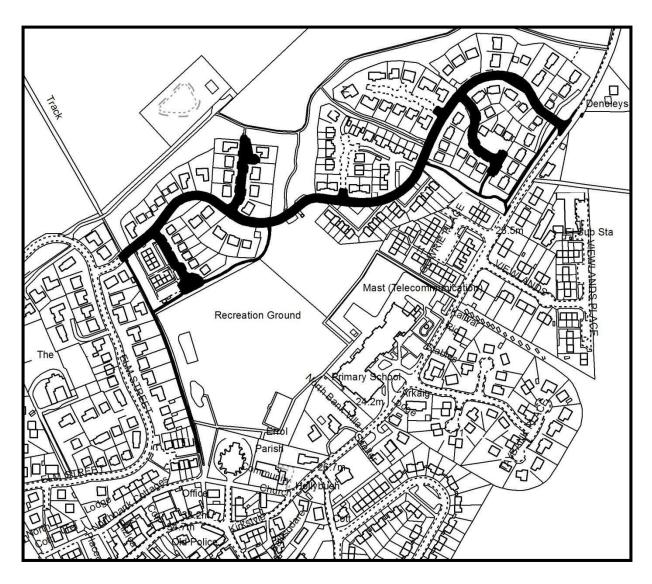

Bertram Dickson Place, Edmund Fresson Place, James Tytler Place, John Dunne Place, Preston Watson Street, Station Road, Vincenzo Lunardi Place, C484, Errol

© Crown copyright [and database rights] 2017. OS 100016971. Use of this data is subject to terms and conditions.