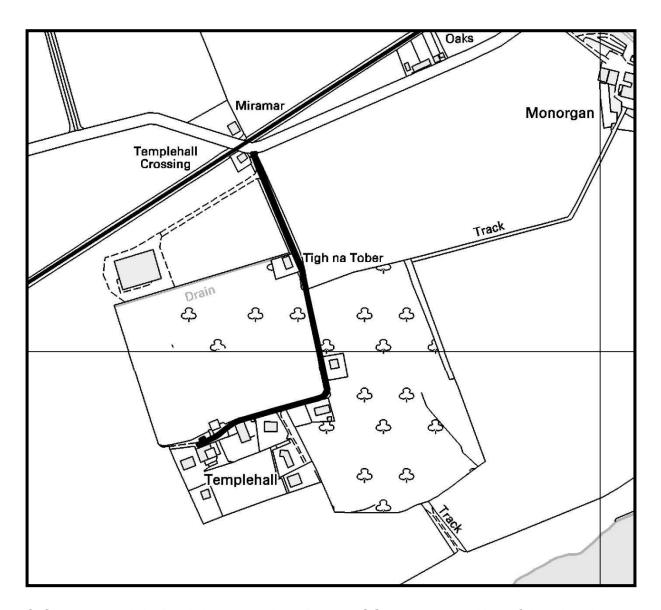

## Access road off C484 southwards to the west boundary of 5 Templehall, Longforgan

 $\mbox{\@C}$  Crown copyright [and database rights] 2017. OS 100016971. Use of this data is subject to terms and conditions.