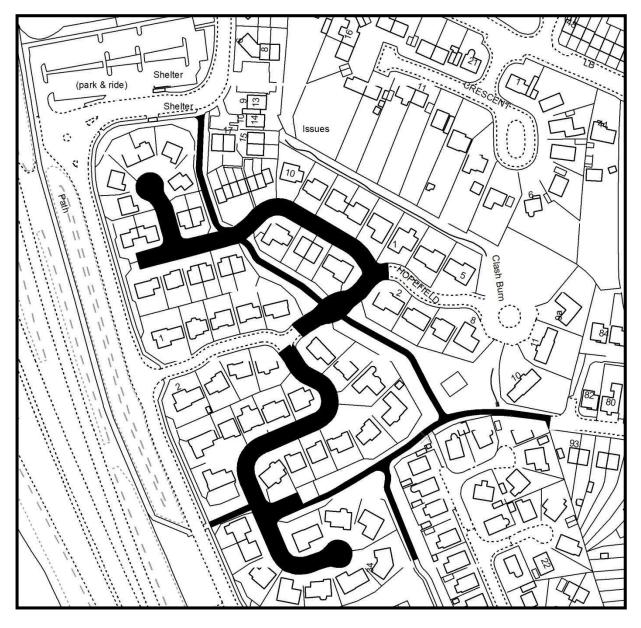

h | £34     | £0     |
| Luncarty | Planton Square footpath by number 12                                                                      | N/A | Frontagers | 5m    | 5 | 0  | Remote footpath | £19     | £0     |
| Luncarty | Planton Square remote footpaths<br>between numbers 4 and 5 to rear of<br>number 1                         | N/A | Frontagers | 74m   | 5 | 2  | Remote footpath | £277    | £130   |
| Scone    | Poppy Court                                                                                               | N/A | Frontagers | 79m   | 2 | 4  |                 | £1,774  | £260   |
| TOTALS   |                                                                                                           |     |            | 1663m |   | 58 |                 | £24,718 | £3,770 |



## Devonvale Place, Hopefield Place, Levenbridge Place, Kinross

## Kinclaven Road, The Avenue, Murthly



Birchview Place, Errol



## Isla Road, Planton Square, Luncarty



Poppy Court, Scone