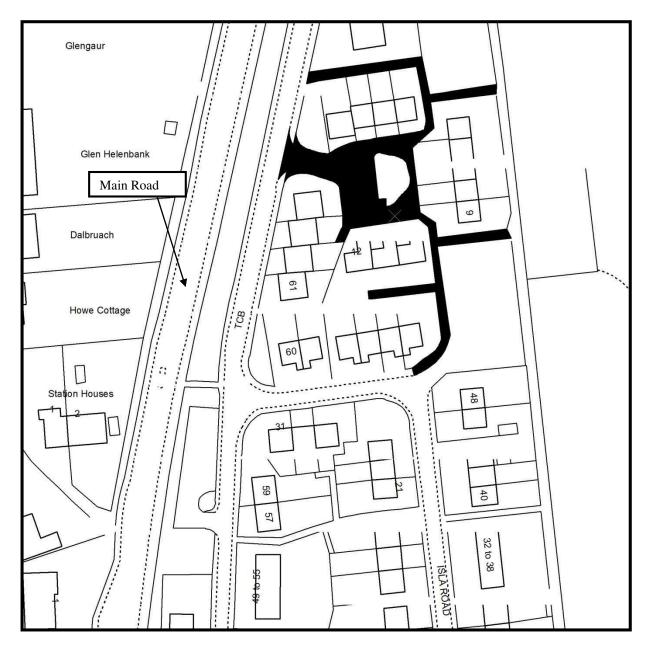

0  | Remote footpath | £19     | £0     |
| Luncarty | Planton Square remote footpaths<br>between numbers 4 and 5 to rear of<br>number 1                         | N/A | Frontagers | 74m   | 5 | 2  | Remote footpath | £277    | £130   |
| Scone    | Poppy Court                                                                                               | N/A | Frontagers | 79m   | 2 | 4  |                 | £1,774  | £260   |
| TOTALS   |                                                                                                           |     |            | 1663m |   | 58 |                 | £24,718 | £3,770 |



## Devonvale Place, Hopefield Place, Levenbridge Place, Kinross

## Kinclaven Road, The Avenue, Murthly



Birchview Place, Errol



## Isla Road, Planton Square, Luncarty



Poppy Court, Scone