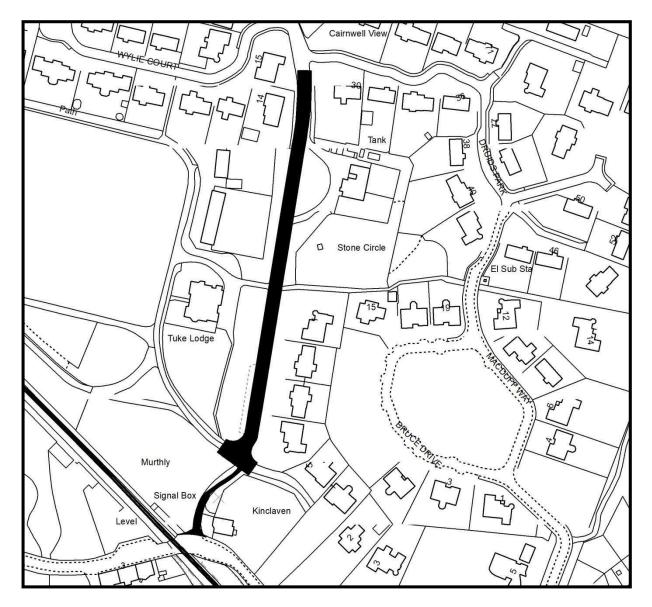

| N/A | Frontagers | 5m    | 5 | 0  | Remote footpath | £19     | £0     |
| Luncarty | Planton Square remote footpaths<br>between numbers 4 and 5 to rear of<br>number 1                         | N/A | Frontagers | 74m   | 5 | 2  | Remote footpath | £277    | £130   |
| Scone    | Poppy Court                                                                                               | N/A | Frontagers | 79m   | 2 | 4  |                 | £1,774  | £260   |
| TOTALS   |                                                                                                           |     |            | 1663m |   | 58 |                 | £24,718 | £3,770 |



## Devonvale Place, Hopefield Place, Levenbridge Place, Kinross

## Kinclaven Road, The Avenue, Murthly



Birchview Place, Errol



## Isla Road, Planton Square, Luncarty



Poppy Court, Scone