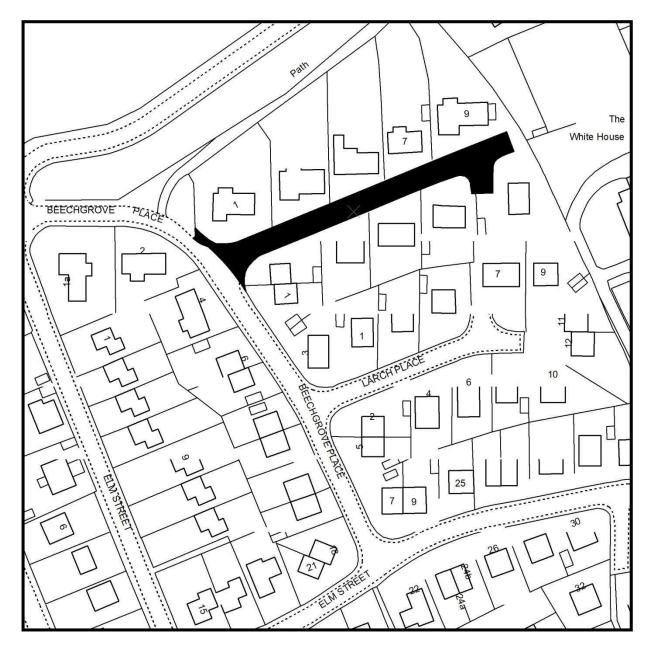

| N/A | Frontagers | 5m    | 5 | 0  | Remote footpath | £19     | £0     |
| Luncarty | Planton Square remote footpaths<br>between numbers 4 and 5 to rear of<br>number 1                         | N/A | Frontagers | 74m   | 5 | 2  | Remote footpath | £277    | £130   |
| Scone    | Poppy Court                                                                                               | N/A | Frontagers | 79m   | 2 | 4  |                 | £1,774  | £260   |
| TOTALS   |                                                                                                           |     |            | 1663m |   | 58 |                 | £24,718 | £3,770 |



## Devonvale Place, Hopefield Place, Levenbridge Place, Kinross

## Kinclaven Road, The Avenue, Murthly



Birchview Place, Errol



## Isla Road, Planton Square, Luncarty



Poppy Court, Scone