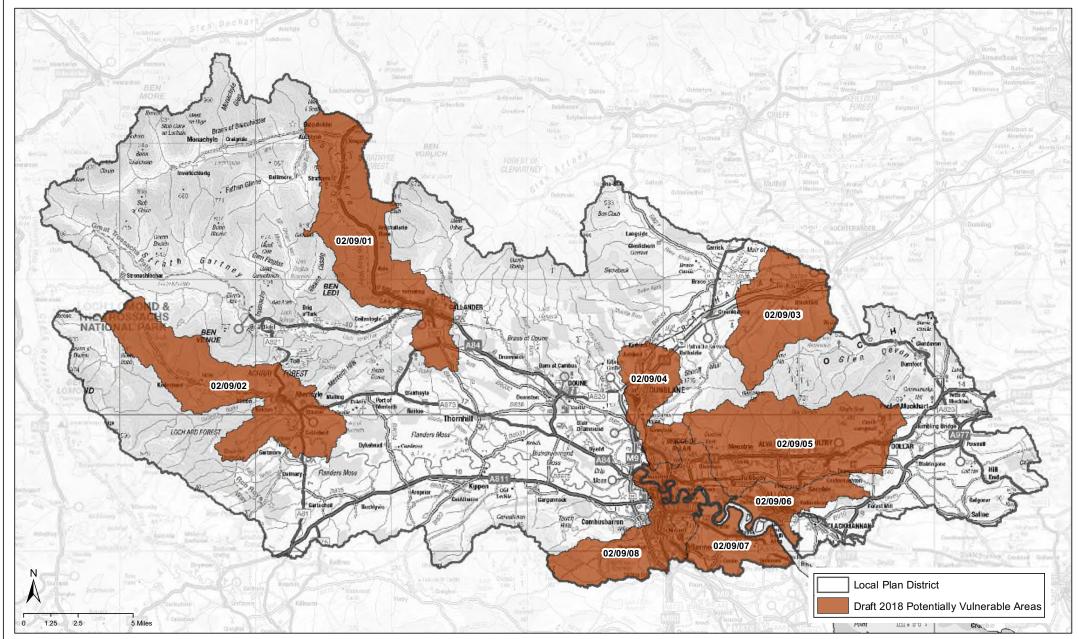

PVAs within LPD 9:

Forth

© 2018 Scottish Environment Protection Agency. Some features of this information are based on digital spatial data licenced from the Centre for Ecology and Hydrology, © NERC (CEH). This map is reproduced from Ordnance Survey material with the permission of Ordnance Survey on behalf of the Controller of Her Majesty's Stationery Office ©Crown Copy right. Any unauthorised reproduction infringes Crown copyright and may lead to prosecution or civil proceedings. SEPA lic. no. 100016991 (2018).