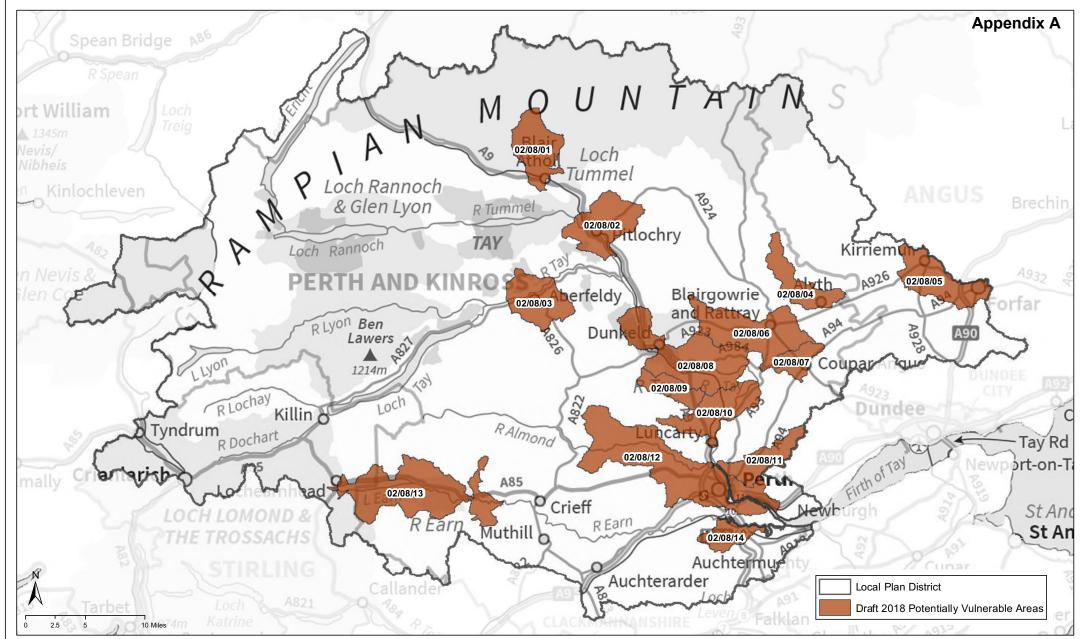

PVAs within LPD 8:

Tay

© 2018 Scottish Environment Protection Agency.
Some features of this information are based
on digital spatial data licenced from the Centre
for Ecology and Hydrology, © NERC (CEH). This map
is reproduced from Ordnance Survey material with the
permission of Ordnance Survey on behalf of the Controller
of Her Majesty's Stationery Office ©Crown Copyright.
Any unauthorised reproduction infringes Crown copyright
and may lead to prosecution or civil proceedings.
SEPA lic. no. 100016991 (2018).