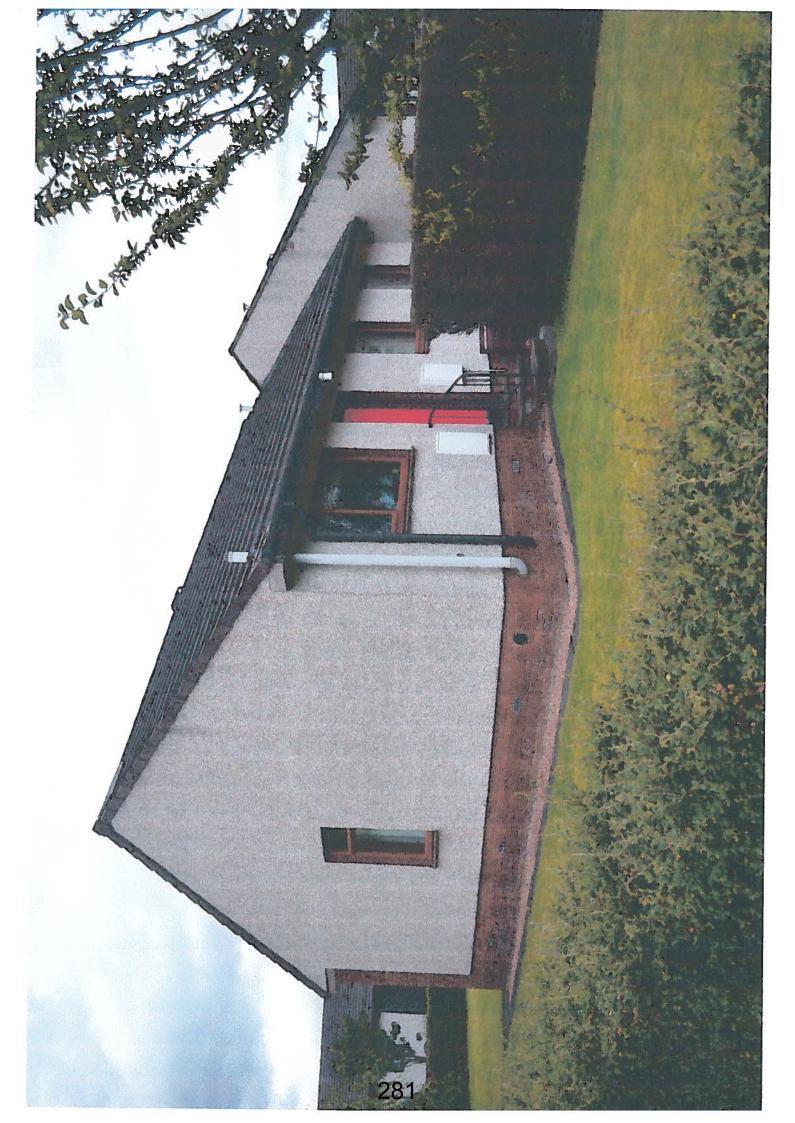

of the Local Development Plan 2014.
- 2. The decking by way of its elevated position and close proximity to the neighbouring property at No 7 Stormont Way would cause a significant and unacceptable amount of overlooking, to the detriment of the privacy and residential amenity of that neighbouring property. Approval would therefore be contrary to Policy RD1 of the Perth and Kinross Local Development Plan 2014, which seeks to retain and where possible improve existing residential amenity.

### Justification

 The proposal is not in accordance with the Development Plan and there are no material reasons which justify departing from the Development Plan

### **Procedural Notes**

Not Applicable.

# PLANS AND DOCUMENTS RELATING TO THIS DECISION

14/00823/1 14/00823/2

Date of Report 30.06.2014















TCP/11/16(318)

Planning Application 14/00823/FLL – Alterations and extension to dwellinghouse, 9 Stormont Way, Scone, PH2 6SP

**PLANNING DECISION NOTICE** (included in applicant's submission, see pages 271-272)

**REPORT OF HANDLING** (included in applicant's submission, see pages 273-279)

**REFERENCE DOCUMENT** (included in applicant's submission, see pages 285-286)