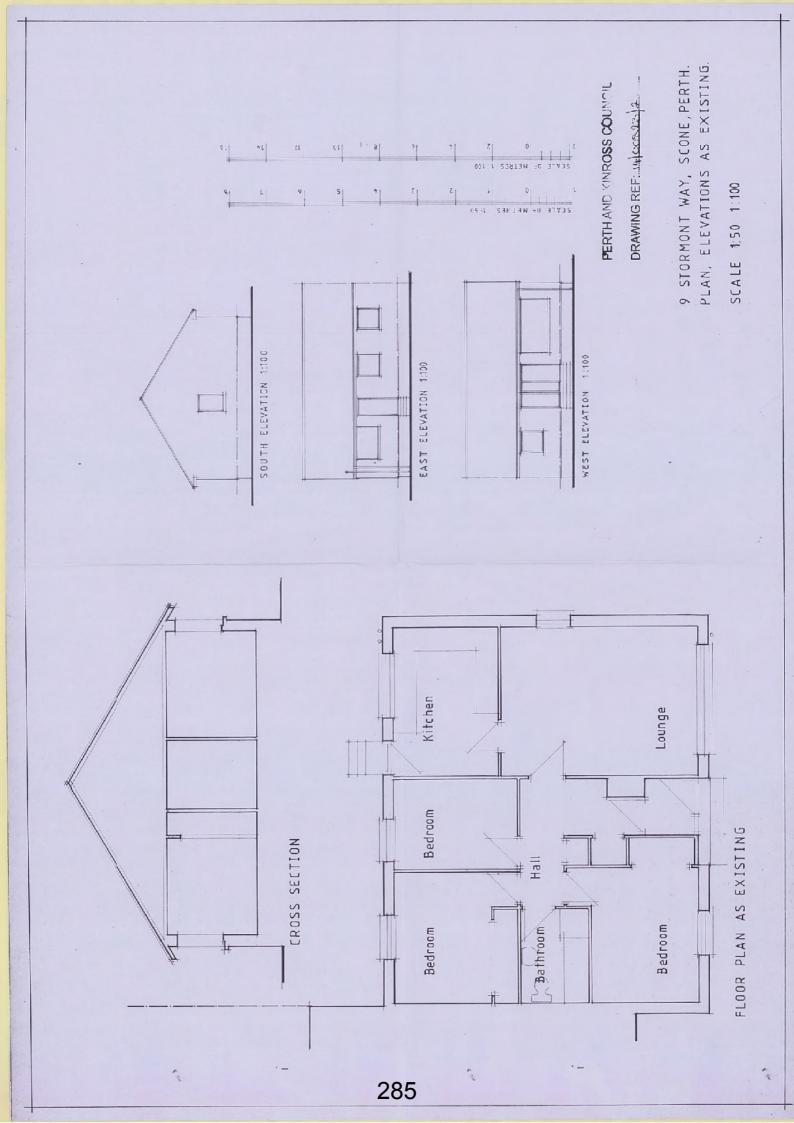

ocal Development Plan 2014.
- 2. The decking by way of its elevated position and close proximity to the neighbouring property at No 7 Stormont Way would cause a significant and unacceptable amount of overlooking, to the detriment of the privacy and residential amenity of that neighbouring property. Approval would therefore be contrary to Policy RD1 of the Perth and Kinross Local Development Plan 2014, which seeks to retain and where possible improve existing residential amenity.

### Justification

 The proposal is not in accordance with the Development Plan and there are no material reasons which justify departing from the Development Plan

### **Procedural Notes**

Not Applicable.

# PLANS AND DOCUMENTS RELATING TO THIS DECISION

14/00823/1 14/00823/2

Date of Report 30.06.2014















TCP/11/16(318)

Planning Application 14/00823/FLL – Alterations and extension to dwellinghouse, 9 Stormont Way, Scone, PH2 6SP

**PLANNING DECISION NOTICE** (included in applicant's submission, see pages 271-272)

**REPORT OF HANDLING** (included in applicant's submission, see pages 273-279)

**REFERENCE DOCUMENT** (included in applicant's submission, see pages 285-286)