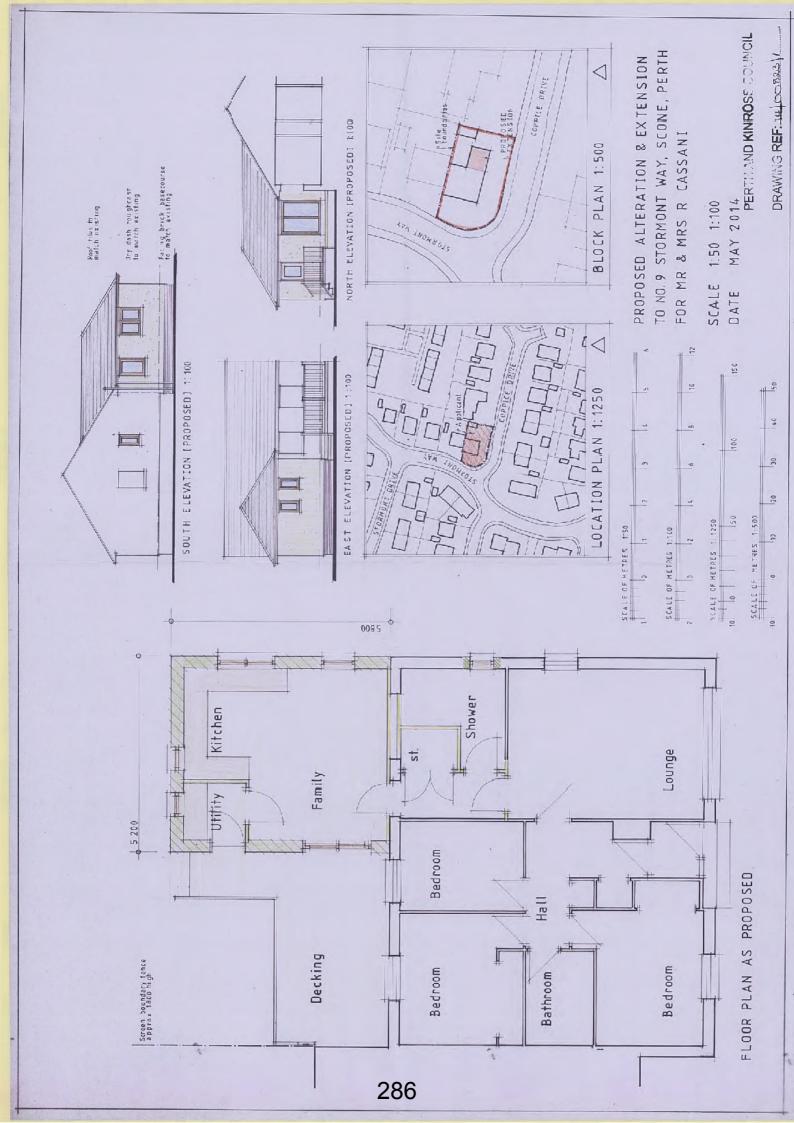

al Development Plan 2014.
- 2. The decking by way of its elevated position and close proximity to the neighbouring property at No 7 Stormont Way would cause a significant and unacceptable amount of overlooking, to the detriment of the privacy and residential amenity of that neighbouring property. Approval would therefore be contrary to Policy RD1 of the Perth and Kinross Local Development Plan 2014, which seeks to retain and where possible improve existing residential amenity.

### Justification

 The proposal is not in accordance with the Development Plan and there are no material reasons which justify departing from the Development Plan

### **Procedural Notes**

Not Applicable.

# PLANS AND DOCUMENTS RELATING TO THIS DECISION

14/00823/1 14/00823/2

Date of Report 30.06.2014















TCP/11/16(318)

Planning Application 14/00823/FLL – Alterations and extension to dwellinghouse, 9 Stormont Way, Scone, PH2 6SP

**PLANNING DECISION NOTICE** (included in applicant's submission, see pages 271-272)

**REPORT OF HANDLING** (included in applicant's submission, see pages 273-279)

**REFERENCE DOCUMENT** (included in applicant's submission, see pages 285-286)