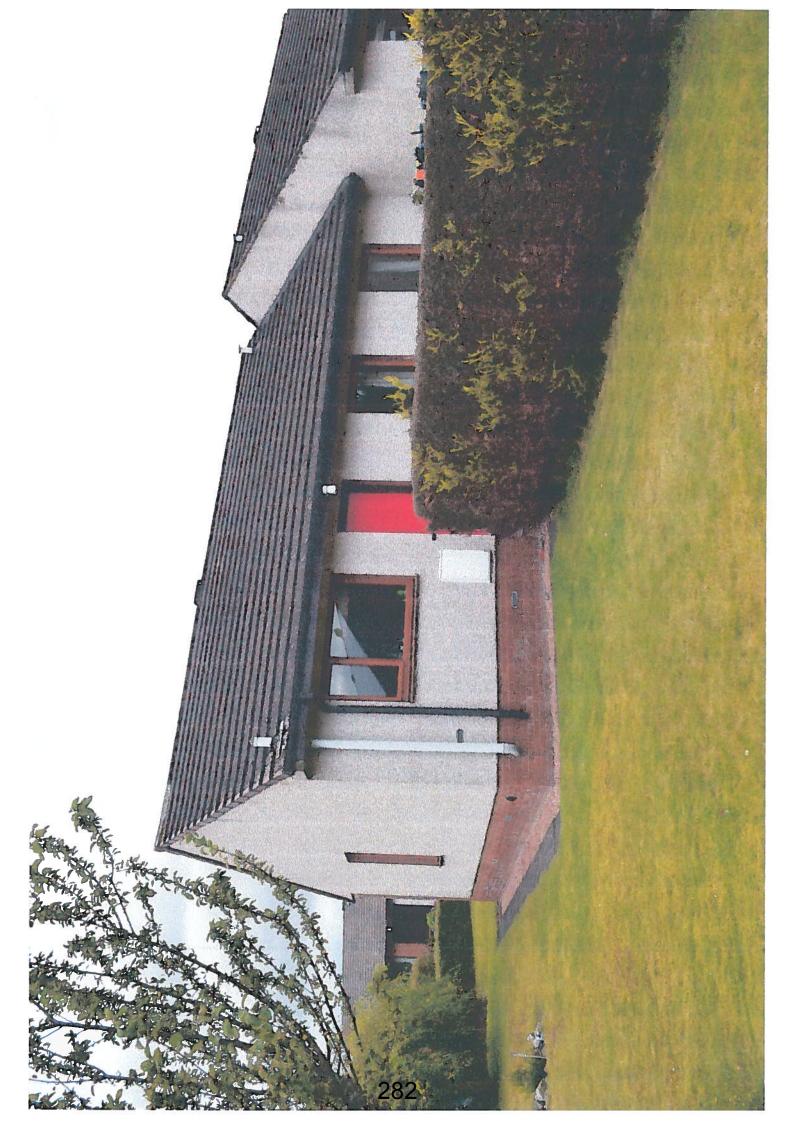

the Local Development Plan 2014.
- 2. The decking by way of its elevated position and close proximity to the neighbouring property at No 7 Stormont Way would cause a significant and unacceptable amount of overlooking, to the detriment of the privacy and residential amenity of that neighbouring property. Approval would therefore be contrary to Policy RD1 of the Perth and Kinross Local Development Plan 2014, which seeks to retain and where possible improve existing residential amenity.

### Justification

 The proposal is not in accordance with the Development Plan and there are no material reasons which justify departing from the Development Plan

### **Procedural Notes**

Not Applicable.

# PLANS AND DOCUMENTS RELATING TO THIS DECISION

14/00823/1 14/00823/2

Date of Report 30.06.2014















TCP/11/16(318)

Planning Application 14/00823/FLL – Alterations and extension to dwellinghouse, 9 Stormont Way, Scone, PH2 6SP

**PLANNING DECISION NOTICE** (included in applicant's submission, see pages 271-272)

**REPORT OF HANDLING** (included in applicant's submission, see pages 273-279)

**REFERENCE DOCUMENT** (included in applicant's submission, see pages 285-286)