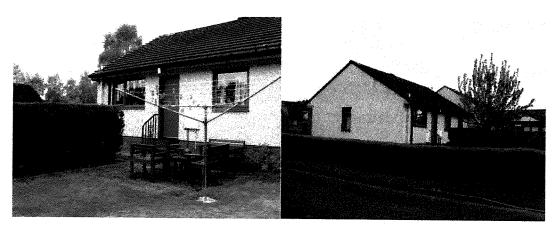

3/FLL    |      |
|-------------------------------|-----------------|------|
| Ward No                       | N2- Strathmore  |      |
| <b>Due Determination Date</b> | 11.07.2014      |      |
| Case Officer                  | Gillian Peebles |      |
| Report Issued by              |                 | Date |
| Countersigned by              |                 | Date |

PROPOSAL:

Alterations and extension to dwellinghouse

LOCATION:

9 Stormont Way Scone Perth PH2 6SP

# **SUMMARY:**

This report recommends **refusal** of the application as the development is considered to be contrary to the relevant provisions of the Development Plan and there are no material considerations apparent which justify setting aside the Development Plan.

DATE OF SITE VISIT: 22 May 2014

### SITE PHOTOGRAPHS



# **BACKGROUND AND DESCRIPTION OF PROPOSAL**

The site refers to a modest, single storey dwellinghouse located in Stormont Way, Scone. The dwellinghouse occupies a prominent corner position within an established residential estate and as such features a small rear private amenity space which is partially occupied by a garage and hardstanding.

Planning consent is hereby sought to extend the dwellinghouse to the rear (east) and erect decking.

### SITE HISTORY

None Recent

### PRE-APPLICATION CONSULTATION

No pre application enquiry has been received in relation to this proposal.

# NATIONAL POLICY AND GUIDANCE

The Scottish Government expresses its planning policies through The National Planning Framework, the Scottish Planning Policy (SPP), Planning Advice Notes (PAN), Creating Places,