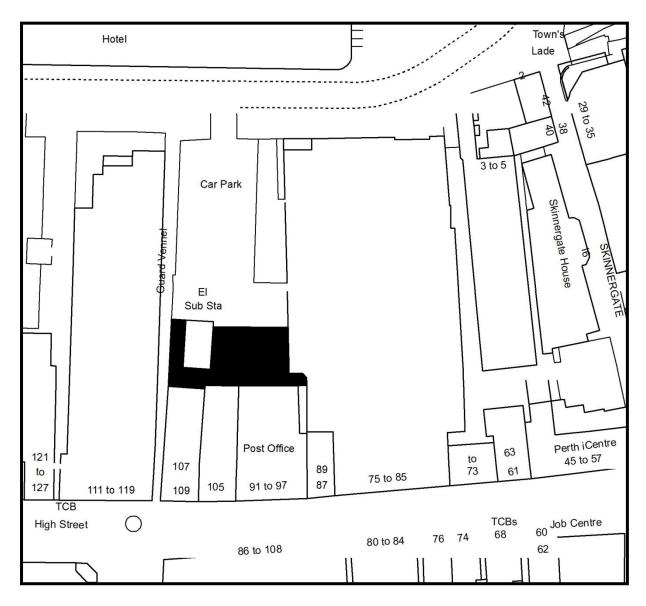

## Access road off Guard Vennel to rear of Number 91 to 109 High Street, Perth

© Crown copyright [and database rights] 2019. OS 100016971. Use of this data is subject to terms and conditions.