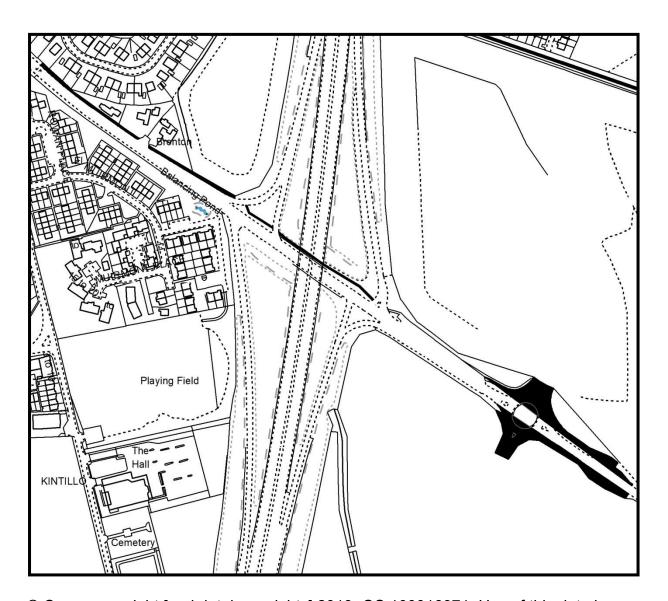

A912,
Access road off the A912 at the Oudenarde roundabout North,
Access road off the A912 at the Oudenarde roundabout South,
Edinburgh Road,
Bridge of Earn

 $\mbox{\@Omega}$  Crown copyright [and database rights] 2019. OS 100016971. Use of this data is subject to terms and conditions.