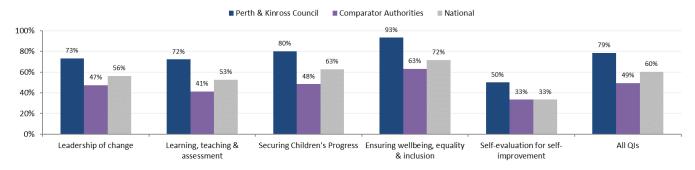

# **ELC Settings**

#### Quality Indicators (QIs) - Good or better (%)

**Commentary:** Performance is consistently good across all quality indicators and well above comparators averages, especially at the higher end of 'very good or better'.