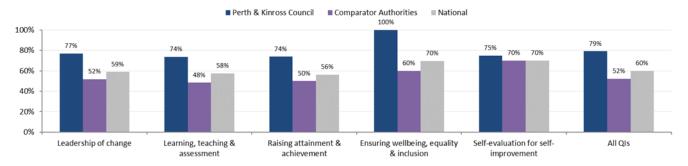

# **Primary Schools**

## Quality Indicators (QIs) - Good or better (%)

**Commentary:** Performance is consistently good across all quality indicators and well above comparators averages, especially at the higher end of 'very good or better'.