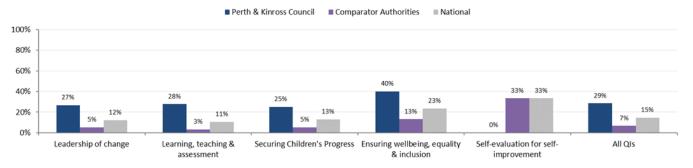

# **ELC Settings**

#### Quality Indicators (QIs) - Very Good or better (%)

| Quality<br>Indictor             | Leadership of<br>Change | Learning,<br>teaching &<br>assessment | Securing<br>Children's<br>Progress | Ensuring<br>wellbeing, equality<br>& inclusion | Self-evaluation for self-improvement | All Quality<br>Indicators |
|---------------------------------|-------------------------|---------------------------------------|------------------------------------|------------------------------------------------|--------------------------------------|---------------------------|
| No. of<br>Inspections in<br>PKC | 15                      | 18                                    | 20                                 | 15                                             | 2                                    | 70                        |

**Commentary:** Performance is consistently good across all quality indicators and well above comparators averages, especially at the higher end of 'very good or better'.