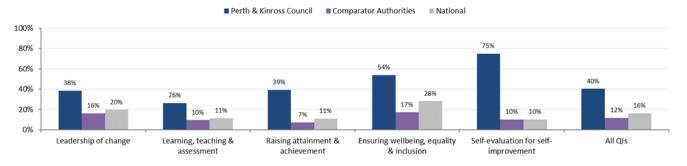

# **Primary Schools**

### Quality Indicators (QIs) - Very Good or better (%)

| Quality<br>Indictor             | Leadership of<br>Change | Learning,<br>teaching &<br>assessment | Raising attainment & achievement | Ensuring<br>wellbeing, equality<br>& inclusion | Self-evaluation for self-improvement <sup>2</sup> | All Quality<br>Indicators |
|---------------------------------|-------------------------|---------------------------------------|----------------------------------|------------------------------------------------|---------------------------------------------------|---------------------------|
| No. of<br>Inspections in<br>PKC | 13                      | 19                                    | 23                               | 13                                             | 4                                                 | 72                        |

**Commentary:** Performance is consistently good across all quality indicators and well above comparators averages, especially at the higher end of 'very good or better'.