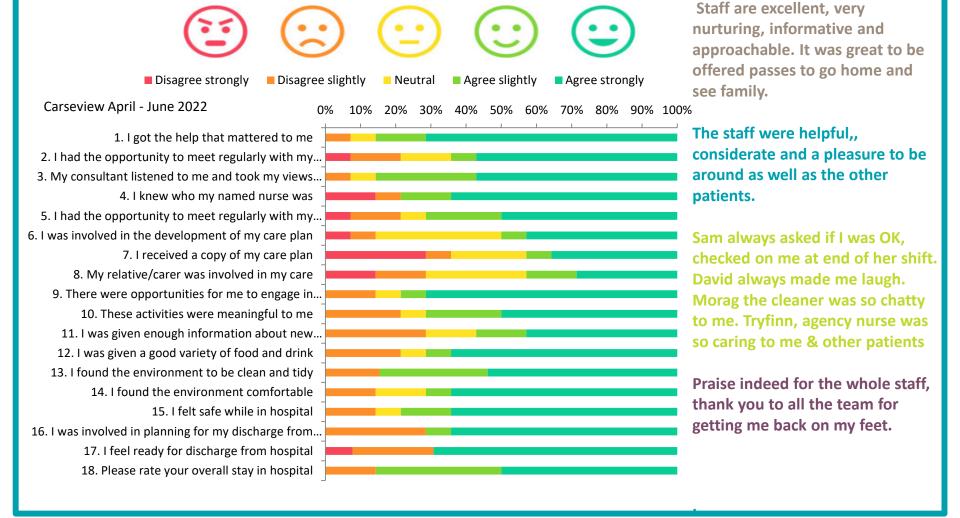

#### AND THE FIRST 6 MONTHS IT LOOKED LIKE

**THIS.....!** 

14 Patients from Carseview completed a feedback survey with us between April and June 2022

# THINGS YOU SHOULD KNOV

I cant thank staff enough for listening and being there for me when i was in a bad and dark place. Patients have also helped me a lot – I have made life long friends. The care on the ward was very good staff acted quickly when my sister contacted the ward when i was struggling greatly......,

THANK YOU AS I FELT HELPLESS IN THOSE MOMENTS OF NEED.

My named nurse Alex was great and so patient and understanding. I appreciated Tracey talking to me and making sure I was Ok in the early hours. Also, Thanks to Debbie and her nice words last night —

THANK YOU.

The variety of food was good although not always tasty, however I enjoyed the puddings ©

# THINGS YOU SHOULD KNOV

The staff and most of the other patients were so friendly and caring and helpful to me and I have made some amazing friends.

THANKS TO ALL THE AMAZING STAFF WHO HAVE REALLY MADE ME SEE THERE ARE STILL PEOPLE WHO CARE ABOUT ME.