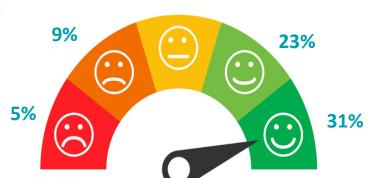

## How Do Our Patients Rate Their Stay With Us...., & THEY SAID.....,

The KEY difference between these two graphics is 2022 is for Carseview site only – it does not include Murray Royal.

14%

**APRIL - JUNE 2021 = 64 Responses** 