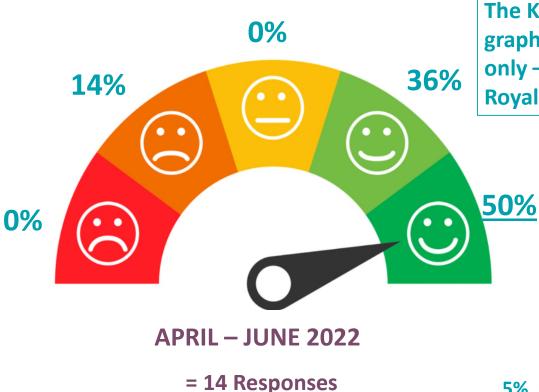

## How Do Our Patients Rate Their Stay With Us...., & THEY SAID.....,

The KEY difference between these two graphics is 2022 is for Carseview site only – it does not include Murray Royal.

14%

**APRIL - JUNE 2021 = 64 Responses** 

#### AND THE FIRST 6 MONTHS IT LOOKED LIKE

**THIS.....!** 

14 Patients from Carseview completed a feedback survey with us between April and June 2022