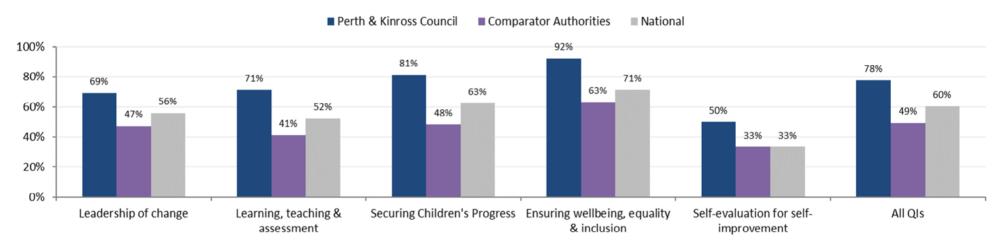

### Quality Indicators (QIs) - Good or better (%)

PKC perform consistently better than comparator authorities and at national level when inspected by Education Scotland. Most inspections show that we are strong in ensuring wellbeing, equality and inclusion and securing children's progress. The majority of inspections show that ELC settings perform well, analysis indicates that improvements are required in some settings in the areas of learning, teaching and assessment, leadership of change and self-evaluation. A number of interventions are in place to improve performance in those areas.

•

<sup>&</sup>lt;sup>1</sup> Comparator Local Authorites are Aberdeenshire, Argyll & Bute, Highland, Scottish Borders and Stirling.