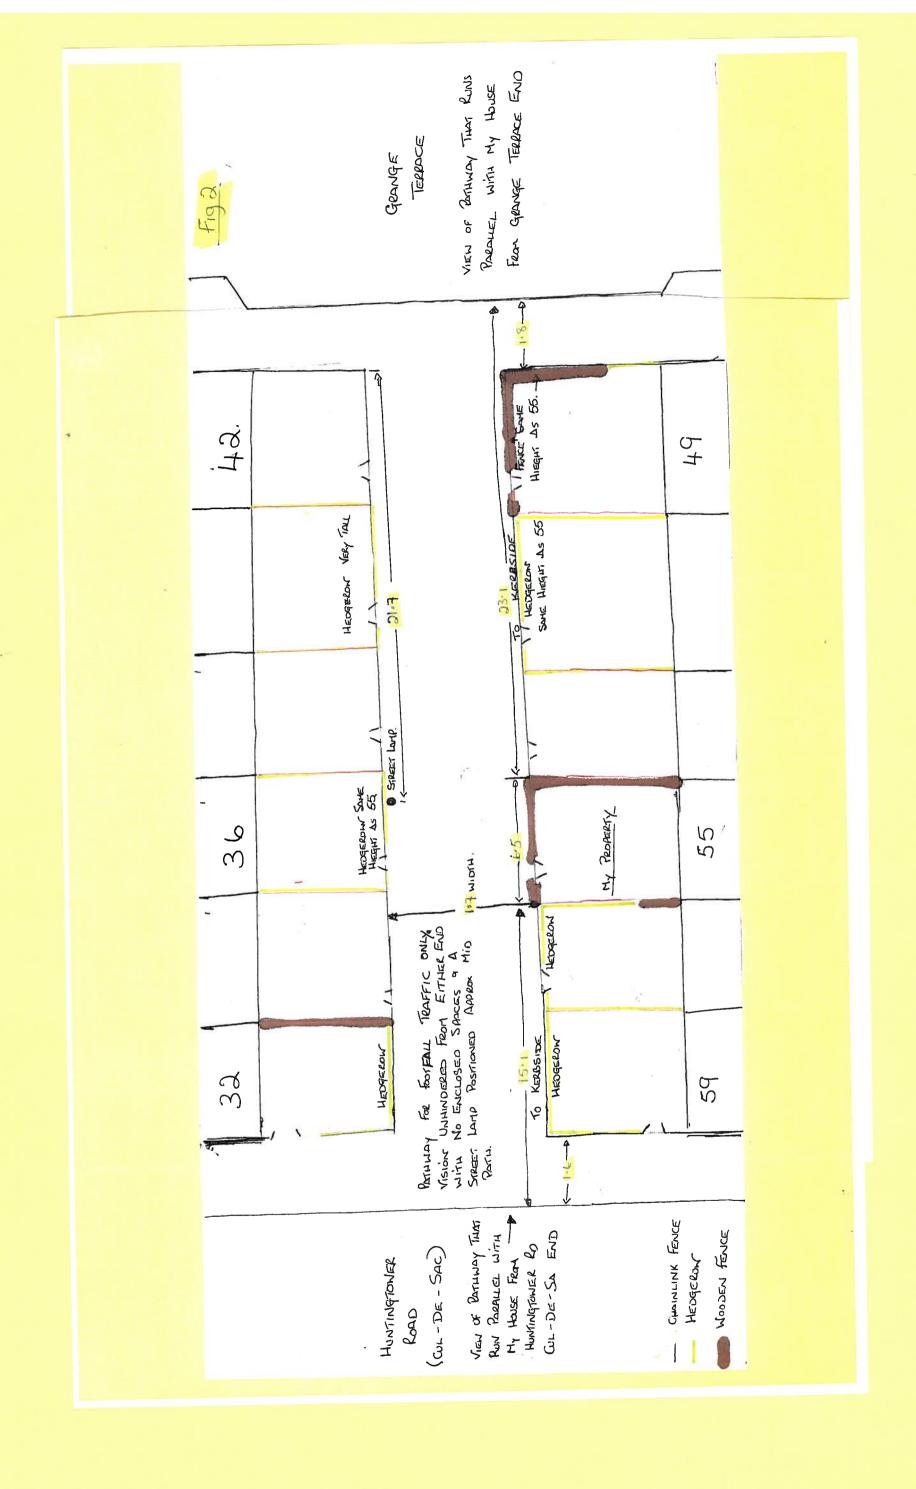

## TCP/11/16(327)

Planning Application 14/01269/FLL Erection of timber boundary fences and decking (in retrospect), 55 Grange Terrace, Perth, PH1 2JR

TCP/11/16(327)

Planning Application 14/01269/FLL Erection of timber boundary fences and decking (in retrospect), 55 Grange Terrace, Perth, PH1 2JR