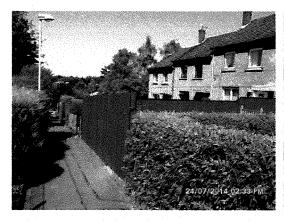

## TCP/11/16(327)

Planning Application 14/01269/FLL Erection of timber boundary fences and decking (in retrospect), 55 Grange Terrace, Perth, PH1 2JR

TCP/11/16(327)

Planning Application 14/01269/FLL Erection of timber boundary fences and decking (in retrospect), 55 Grange Terrace, Perth, PH1 2JR