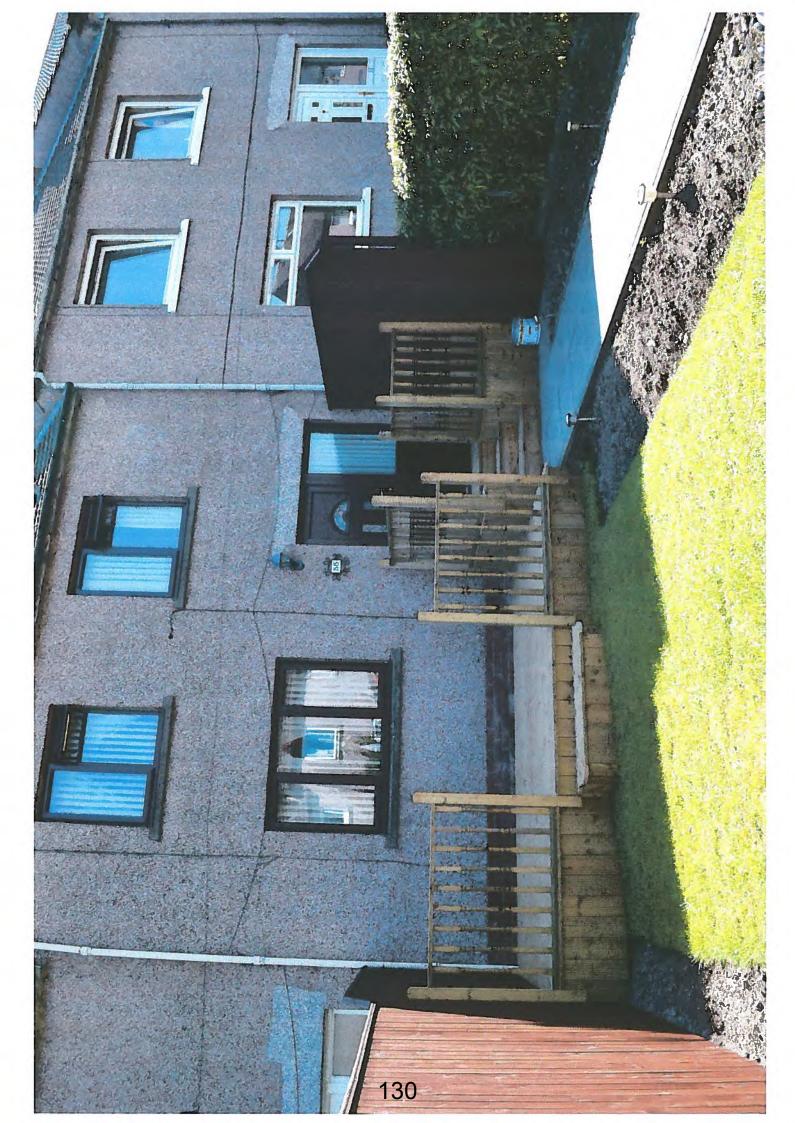

## TCP/11/16(327)

Planning Application 14/01269/FLL Erection of timber boundary fences and decking (in retrospect), 55 Grange Terrace, Perth, PH1 2JR

TCP/11/16(327)

Planning Application 14/01269/FLL Erection of timber boundary fences and decking (in retrospect), 55 Grange Terrace, Perth, PH1 2JR