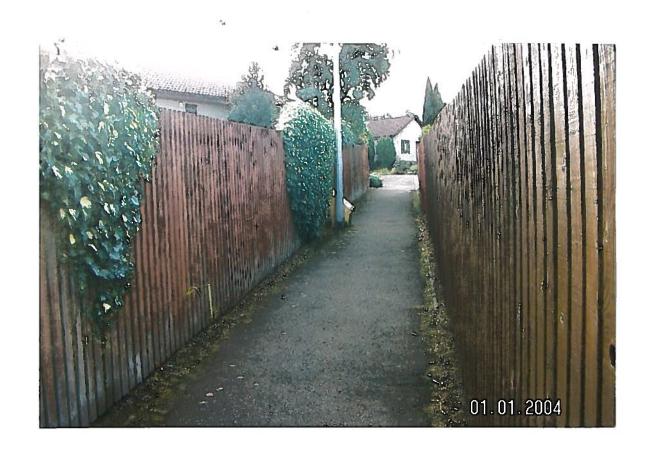

## TCP/11/16(327)

Planning Application 14/01269/FLL Erection of timber boundary fences and decking (in retrospect), 55 Grange Terrace, Perth, PH1 2JR

TCP/11/16(327)

Planning Application 14/01269/FLL Erection of timber boundary fences and decking (in retrospect), 55 Grange Terrace, Perth, PH1 2JR