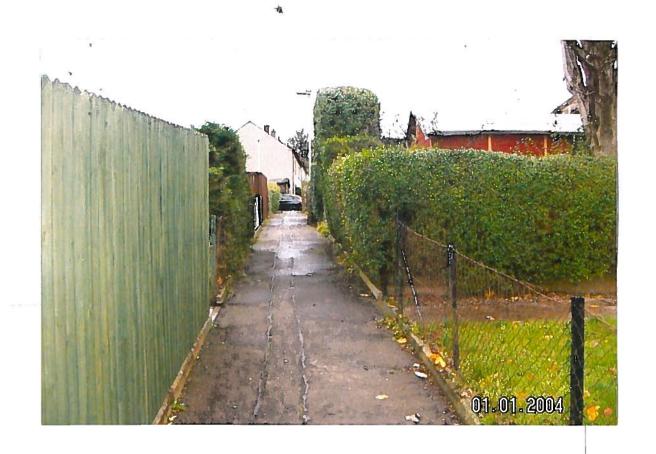

## TCP/11/16(327)

Planning Application 14/01269/FLL Erection of timber boundary fences and decking (in retrospect), 55 Grange Terrace, Perth, PH1 2JR

TCP/11/16(327)

Planning Application 14/01269/FLL Erection of timber boundary fences and decking (in retrospect), 55 Grange Terrace, Perth, PH1 2JR