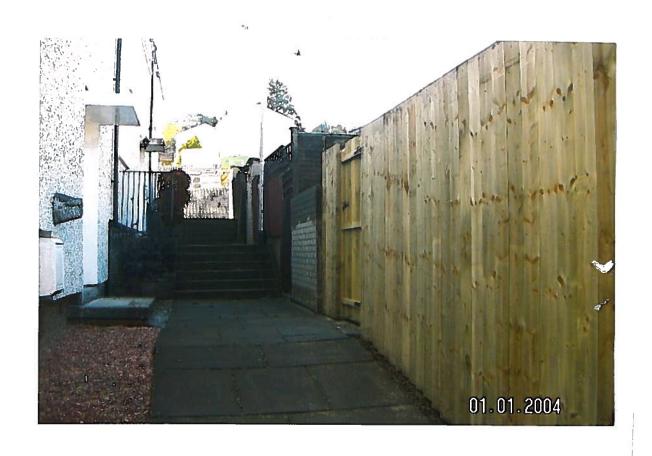

## TCP/11/16(327)

Planning Application 14/01269/FLL Erection of timber boundary fences and decking (in retrospect), 55 Grange Terrace, Perth, PH1 2JR

TCP/11/16(327)

Planning Application 14/01269/FLL Erection of timber boundary fences and decking (in retrospect), 55 Grange Terrace, Perth, PH1 2JR