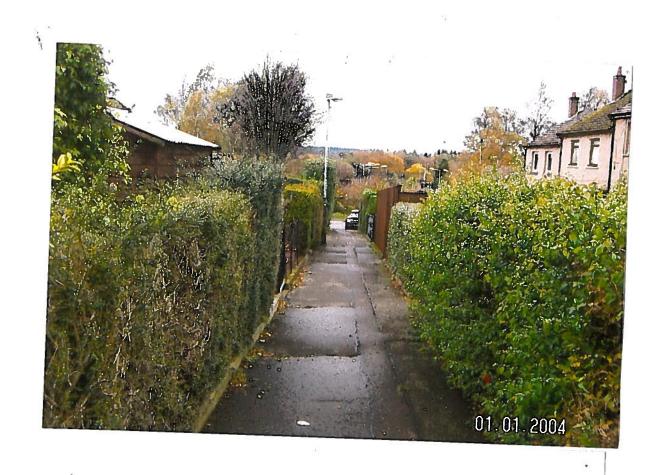

## TCP/11/16(327)

Planning Application 14/01269/FLL Erection of timber boundary fences and decking (in retrospect), 55 Grange Terrace, Perth, PH1 2JR

TCP/11/16(327)

Planning Application 14/01269/FLL Erection of timber boundary fences and decking (in retrospect), 55 Grange Terrace, Perth, PH1 2JR