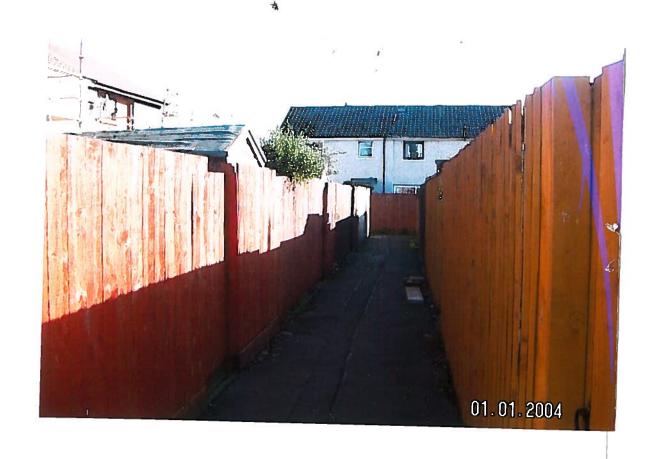

## TCP/11/16(327)

Planning Application 14/01269/FLL Erection of timber boundary fences and decking (in retrospect), 55 Grange Terrace, Perth, PH1 2JR

TCP/11/16(327)

Planning Application 14/01269/FLL Erection of timber boundary fences and decking (in retrospect), 55 Grange Terrace, Perth, PH1 2JR