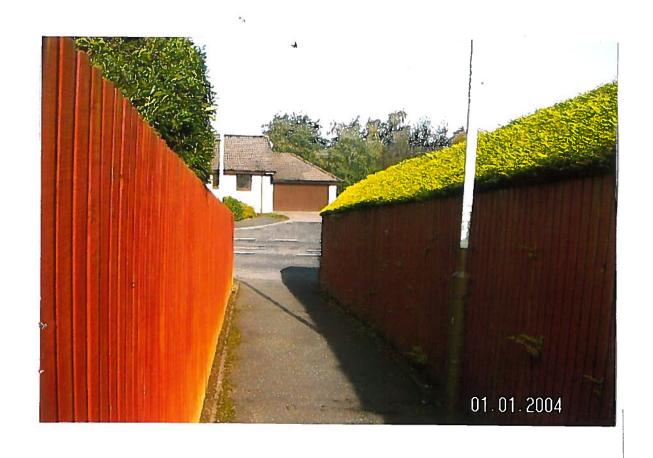

## TCP/11/16(327)

Planning Application 14/01269/FLL Erection of timber boundary fences and decking (in retrospect), 55 Grange Terrace, Perth, PH1 2JR

TCP/11/16(327)

Planning Application 14/01269/FLL Erection of timber boundary fences and decking (in retrospect), 55 Grange Terrace, Perth, PH1 2JR