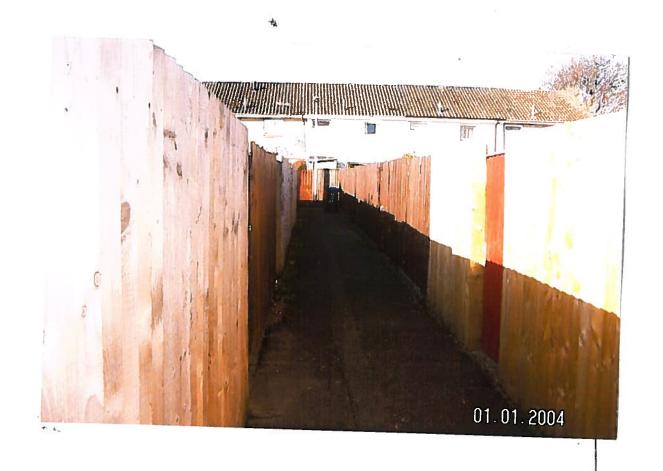

## TCP/11/16(327)

Planning Application 14/01269/FLL Erection of timber boundary fences and decking (in retrospect), 55 Grange Terrace, Perth, PH1 2JR

TCP/11/16(327)

Planning Application 14/01269/FLL Erection of timber boundary fences and decking (in retrospect), 55 Grange Terrace, Perth, PH1 2JR