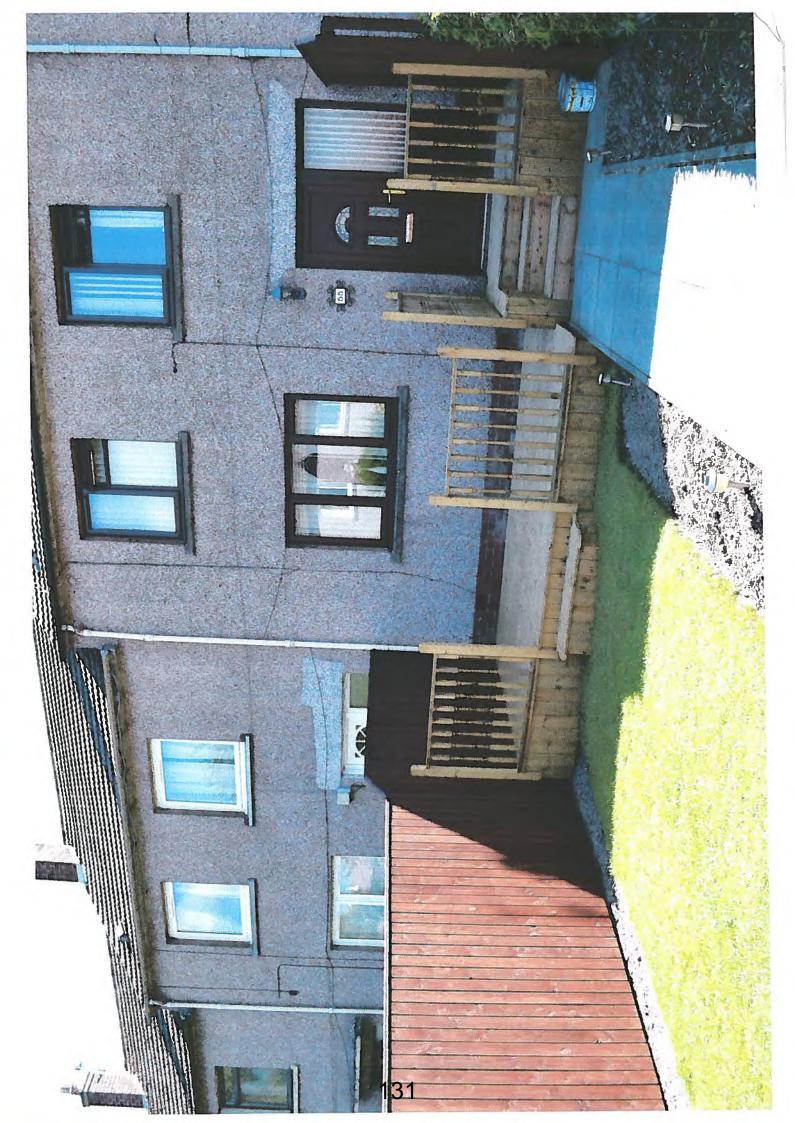

## TCP/11/16(327)

Planning Application 14/01269/FLL Erection of timber boundary fences and decking (in retrospect), 55 Grange Terrace, Perth, PH1 2JR

TCP/11/16(327)

Planning Application 14/01269/FLL Erection of timber boundary fences and decking (in retrospect), 55 Grange Terrace, Perth, PH1 2JR