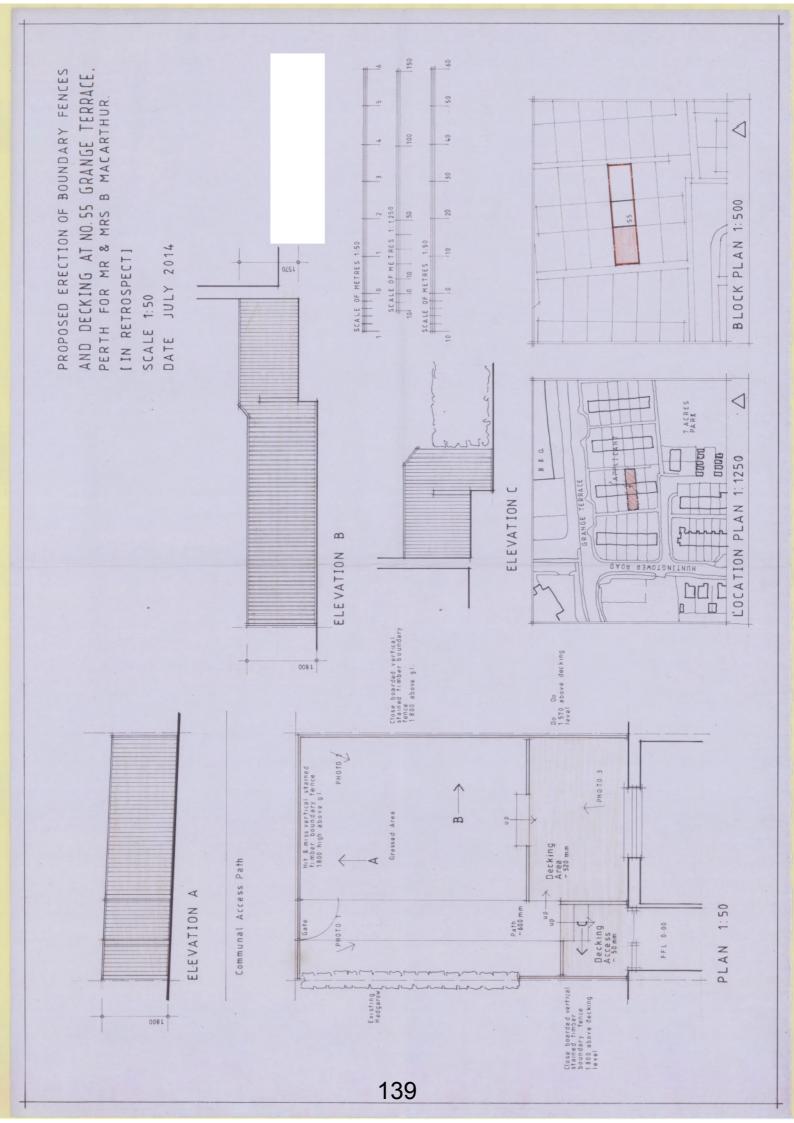

## TCP/11/16(327)

Planning Application 14/01269/FLL Erection of timber boundary fences and decking (in retrospect), 55 Grange Terrace, Perth, PH1 2JR

TCP/11/16(327)

Planning Application 14/01269/FLL Erection of timber boundary fences and decking (in retrospect), 55 Grange Terrace, Perth, PH1 2JR