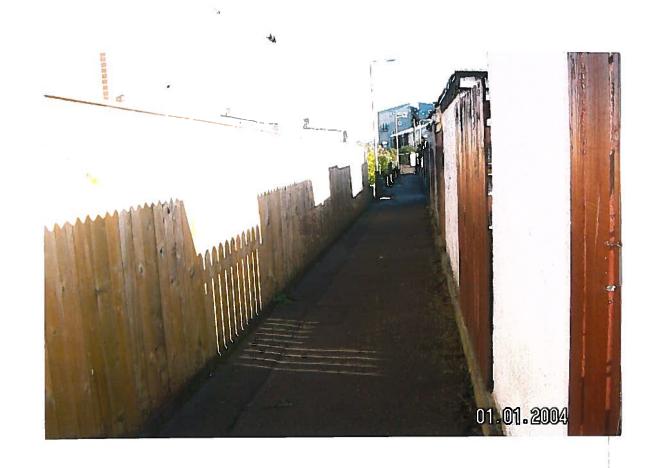

## TCP/11/16(327)

Planning Application 14/01269/FLL Erection of timber boundary fences and decking (in retrospect), 55 Grange Terrace, Perth, PH1 2JR

TCP/11/16(327)

Planning Application 14/01269/FLL Erection of timber boundary fences and decking (in retrospect), 55 Grange Terrace, Perth, PH1 2JR