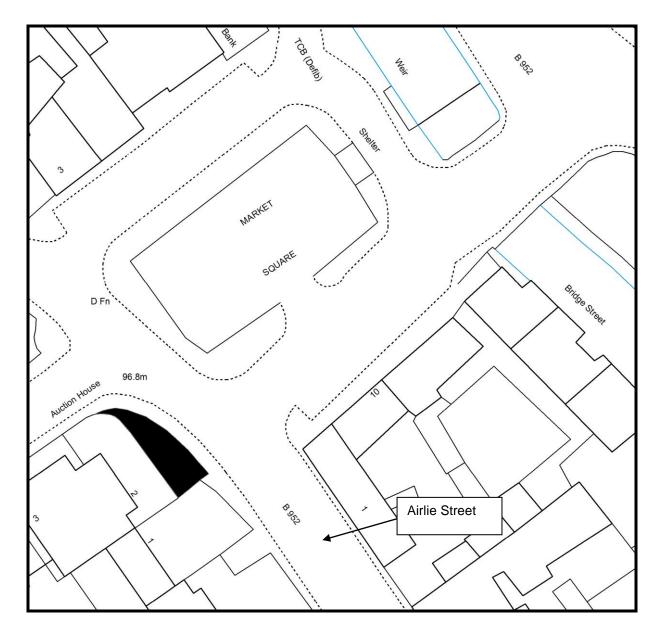

|  |
| Perth   | Hulbert Court    | CC/PK/01/11              | G S Brown                 | 15m    | 11   | 0                |                                                                                      | £337         | £0                    |  |
| Perth   | Wallace Gaite    | N/A                      | N/A                       | 28m    | 11   | 0                | Historic anomaly PKC has<br>been maintaining the<br>carriageway for over 10<br>years | £0           | £0                    |  |
| TOTALS  |                  |                          |                           | 408m   |      | 15               |                                                                                      | £8,546       | £975                  |  |

#### Airlie Street, Alyth



 $\hfill \hfill \hfill$ 

### Taylor Avenue, Methven



© Crown copyright [and database rights] 2019. OS 100016971. Use of this data is subject to terms and conditions.

# Allison Crescent, Hulbert Court, Perth



 $\mbox{\@Crown}$  Crown copyright [and database rights] 2019. OS 100016971. Use of this data is subject to terms and conditions.

#### Wallace Gaite, Perth



© Crown copyright [and database rights] 2019. OS 100016971. Use of this data is subject to terms and conditions.