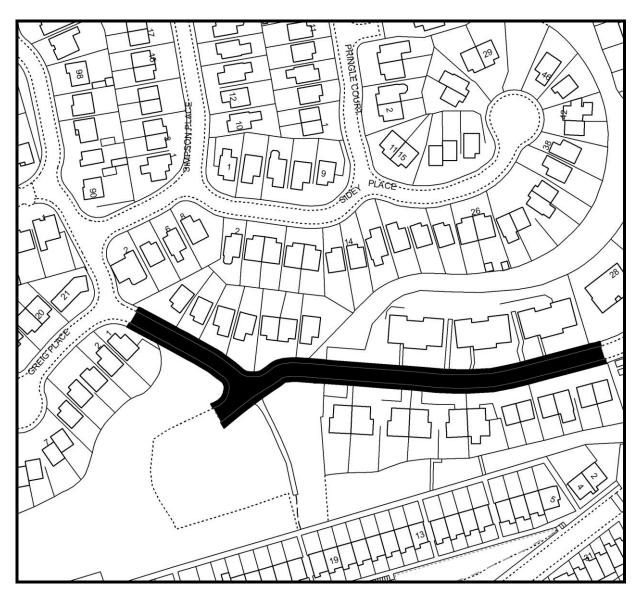

# Allison Crescent, Hulbert Court, Perth

 $\mbox{\@Crown}$  Crown copyright [and database rights] 2019. OS 100016971. Use of this data is subject to terms and conditions.