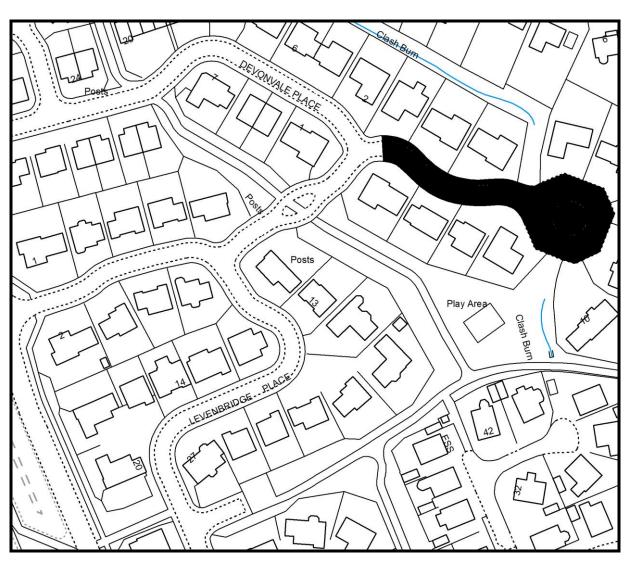

## Schedule for Additions to the List of Public Roads

|             |                   |              |            |        |      | Street   |                                                                               | <b>Financial Implications</b> |          |
|-------------|-------------------|--------------|------------|--------|------|----------|-------------------------------------------------------------------------------|-------------------------------|----------|
| Taum        | Cture at Name     | Construction |            | Longth | Mond | Lighting |                                                                               | Deede                         | Street   |
| Town        | Street Name       | Consent No.  | Developer  | Length | Ward | Columns  |                                                                               | Roads                         | Lighting |
| Blairgowrie | Littleblair Drive | N/A          | Frontagers | 270m   | 3    | 0        | Upgraded to an adoptable<br>standard as part of the<br>unadopted roads policy | £6,062                        | £0       |
| Kinross     | Hopefield Place   | CC/PK/06/33  | G S Brown  | 130m   | 8    | 5        |                                                                               | £2,919                        | £325     |
|             |                   |              |            |        |      |          |                                                                               |                               |          |
|             |                   |              |            |        |      |          |                                                                               |                               |          |
|             |                   |              |            |        |      |          |                                                                               |                               | ļ        |
|             |                   |              |            |        |      |          |                                                                               |                               |          |
| TOTALS      |                   |              |            | 400m   |      |          |                                                                               | £8,981                        | £ 325    |

Littleblair Drive, Blairgowrie

 $\ensuremath{\mathbb{C}}$  Crown copyright [and database rights] 2019. OS 100016971. Use of this data is subject to terms and conditions.

Hopefield Place, Kinross

© Crown copyright [and database rights] 2019. OS 100016971. Use of this data is subject to terms and conditions.