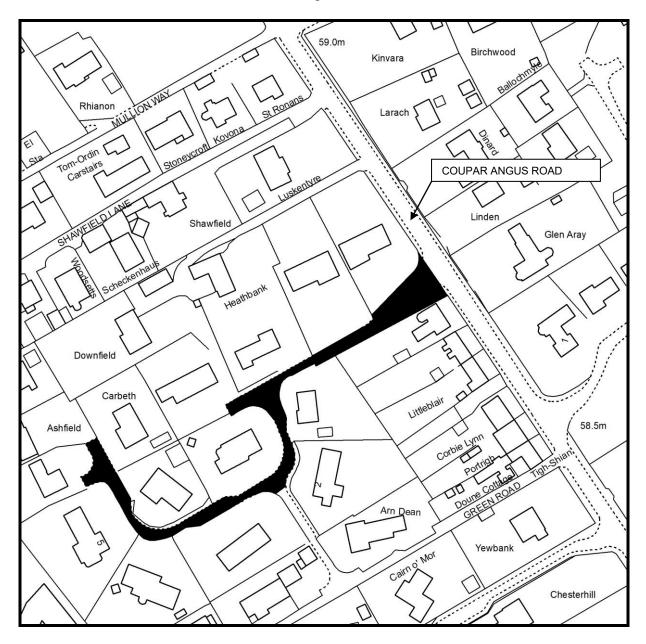

## Schedule for Additions to the List of Public Roads

|             |                   |              |            |        |      | Street   |                                                                               | <b>Financial Implications</b> |          |
|-------------|-------------------|--------------|------------|--------|------|----------|-------------------------------------------------------------------------------|-------------------------------|----------|
| Taum        | Cture at Name     | Construction |            | Longth | Mond | Lighting |                                                                               | Deede                         | Street   |
| Town        | Street Name       | Consent No.  | Developer  | Length | Ward | Columns  |                                                                               | Roads                         | Lighting |
| Blairgowrie | Littleblair Drive | N/A          | Frontagers | 270m   | 3    | 0        | Upgraded to an adoptable<br>standard as part of the<br>unadopted roads policy | £6,062                        | £0       |
| Kinross     | Hopefield Place   | CC/PK/06/33  | G S Brown  | 130m   | 8    | 5        |                                                                               | £2,919                        | £325     |
|             |                   |              |            |        |      |          |                                                                               |                               |          |
|             |                   |              |            |        |      |          |                                                                               |                               |          |
|             |                   |              |            |        |      |          |                                                                               |                               | ļ        |
|             |                   |              |            |        |      |          |                                                                               |                               |          |
| TOTALS      |                   |              |            | 400m   |      |          |                                                                               | £8,981                        | £ 325    |

Littleblair Drive, Blairgowrie

 $\ensuremath{\mathbb{C}}$  Crown copyright [and database rights] 2019. OS 100016971. Use of this data is subject to terms and conditions.

Hopefield Place, Kinross

© Crown copyright [and database rights] 2019. OS 100016971. Use of this data is subject to terms and conditions.