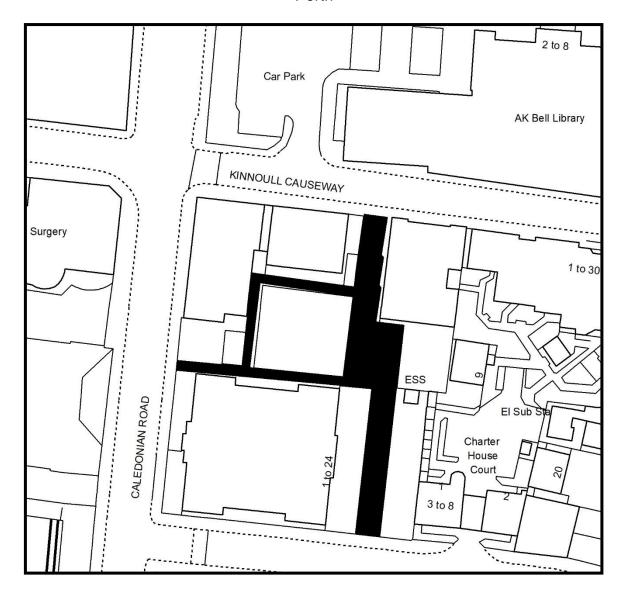

# Andrew Heiton Court, Andrew Heiton Court remote footpaths leading to Caledonian Road and rear of 25 to 39, Perth

© Crown copyright [and database rights] 2020. OS 100016971. Use of this data is subject to terms and conditions.