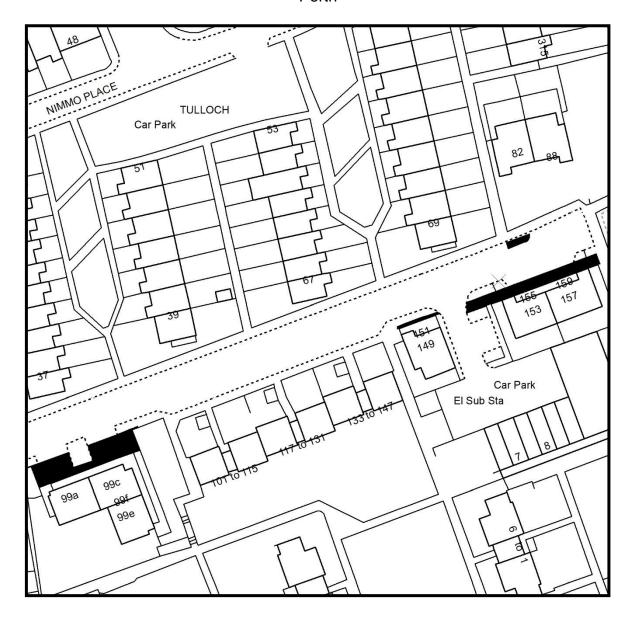

| 1240m  |      | 43               |                                                                         | £24,790                | £2,795             |

St Serf's Place, St Serf's Place by number 8 to number 60 Feus, Auchterarder



© Crown copyright [and database rights] 2020. OS 100016971. Use of this data is subject to terms and conditions.

# Andrew Heiton Court, Andrew Heiton Court remote footpaths leading to Caledonian Road and rear of 25 to 39, Perth



© Crown copyright [and database rights] 2020. OS 100016971. Use of this data is subject to terms and conditions.

#### Ethel Moorhead Place, Frances Gordon Road, Scoonieburn Hill, Perth



© Crown copyright [and database rights] 2020. OS 100016971. Use of this data is subject to terms and conditions.

#### Nimmo Avenue, Perth



 $\hfill \hfill \hfill$ 

### Colenhaugh, Stormontfield



 $\hfill \hfill \hfill$